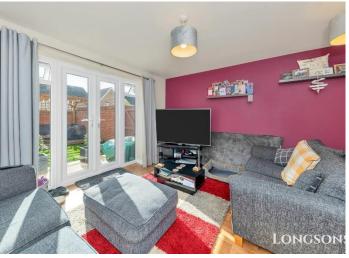

## Lounge/ Dining Room 15'6" (4.72m) Max x 13'1" (3.99m) Max

UPVC double glazed French doors opening to rear garden, UPVC double glazed windows to rear and side aspects, radiator, under stairs storage cupboard.