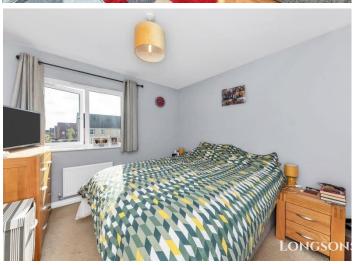

# Bedroom One 10'2" (3.1m) x 9'10" (3m)

UPVC double glazed window to rear aspect, radiator, door to en suite shower room.

### Bedroom Two 8'3" (2.51m) Max x 13'2" (4.01m) Max

Two UPVC double glazed windows to front aspect, built in cupboard, radiator.