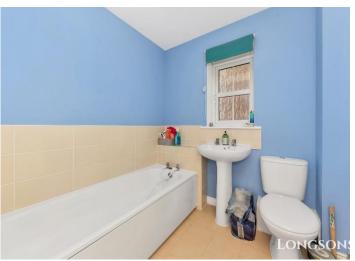

### **Bathroom**

Bathroom suite comprising bath, wash basin, WC, tiled splashback, obscure glass UPVC double glazed window to side aspect, towel radiator, extractor fan.