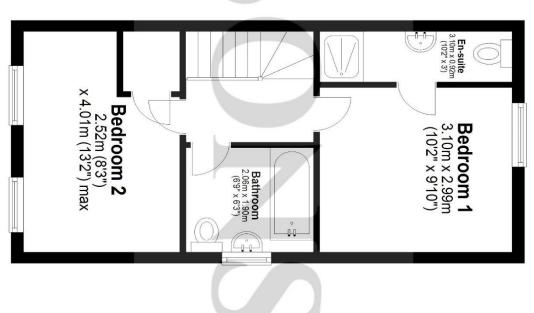

# Stairs & Landing

Loft access, radiator.

# Bedroom One 10'2" (3.1m) x 9'10" (3m)

UPVC double glazed window to rear aspect, radiator, door to en suite shower room.

### **En Suite Shower Room**

Shower cubicle, wash basin, WC, tiled splashback, towel radiator, extractor fan.

### Bedroom Two 8'3" (2.51m) Max x 13'2" (4.01m) Max

Two UPVC double glazed windows to front aspect, built in cupboard, radiator.

### **Bathroom**

Bathroom suite comprising bath, wash basin, WC, tiled splashback, obscure glass UPVC double glazed window to side aspect, towel radiator, extractor fan.