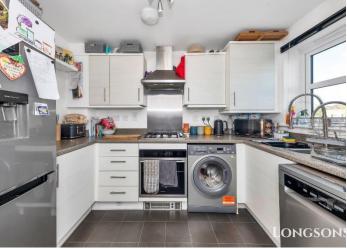

### Kitchen 10'0" (3.05m) x 6'0" (1.83m)

Fitted kitchen units to wall and floor, worksurface over, stainless steel one and a half bowl sink unit with mixer tap and drainer, space and plumbing for washing machine, space and plumbing for dishwasher, space for tall upright fridge/freezer, intergrated electric oven with gas hob and extractor hood over, UPVC double glazed window to front aspect, extractor fan.