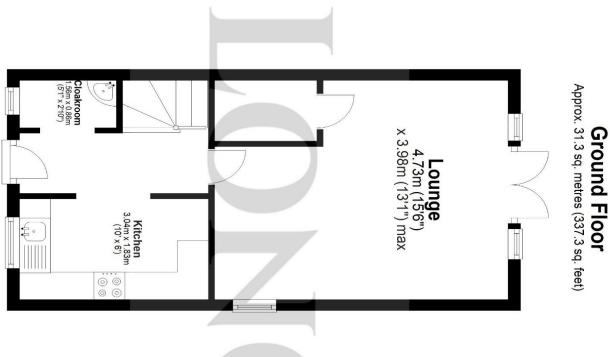

Total area: approx 62 9 sq metres (677 0

Total area: approx. 62.9 sq. metres (677.0 sq. feet)

Floor Plan measurements are approximate and are for illustrative purposes only. While we do not doubt the floor plans accuracy, we make no guarantee,

Plan produced using PlanUp.

#### **Entrance Hall**

Composite entrance door to front, stairs to first floor, radiator, opening to kitchen.

### Kitchen 10'0" (3.05m) x 6'0" (1.83m)

Fitted kitchen units to wall and floor, worksurface over, stainless steel one and a half bowl sink unit with mixer tap and drainer, space and plumbing for washing machine, space and plumbing for dishwasher, space for tall upright fridge/freezer, intergrated electric oven with gas hob and extractor hood over, UPVC double glazed window to front aspect, extractor fan.

## Lounge/ Dining Room 15'6" (4.72m) Max x 13'1" (3.99m) Max

UPVC double glazed French doors opening to rear garden, UPVC double glazed windows to rear and side aspects, radiator, under stairs storage cupboard.

#### Cloakroom

Wash basin, obscure glass UPVC double glazed window to front aspect, radiator, extractor fan.