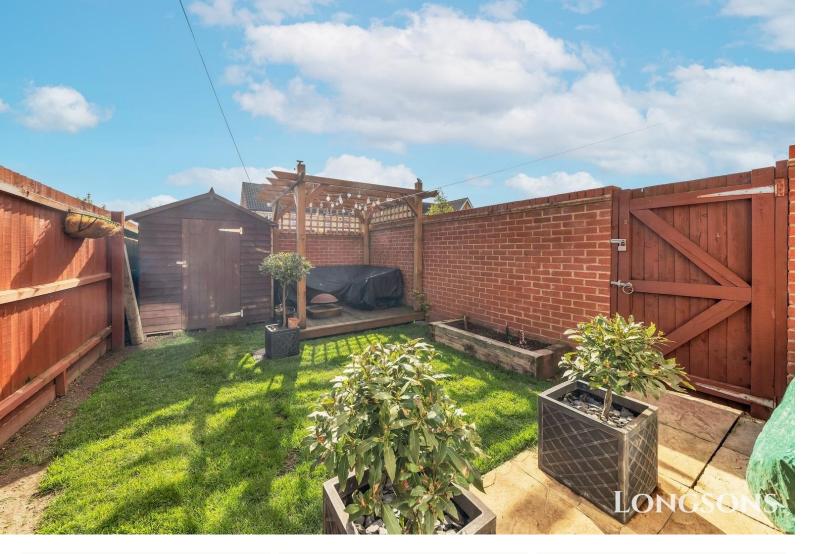

### **Rear Garden**

Rear garden laid to lawn, paved patio seating area, decked area with pergola, outside light, outside tap, wooden garden shed, fence and brick wall to perimeter, gated access to side.