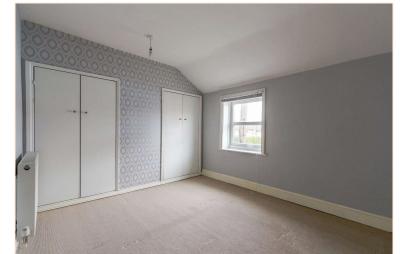

## Bedroom One 12'3" (3.73m) Max x 10'11" (3.33m) To Wardrobe

Built in wardrobes, UPVC double glazed window to front, radiator, loft access.

## Bedroom Two 9'6" (2.9m) x 7'3" (2.21m) Max

Built in cupboard housing gas central heating boiler, UPVC double glazed window to rear, radiator.