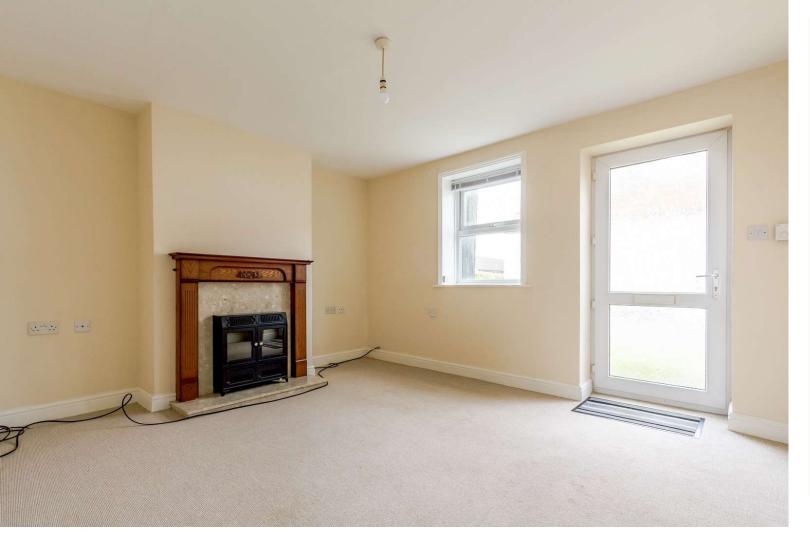

# Lounge

# 12'10" (3.91m) x 12'0" (3.66m)

Double glazed entrance door to front, feature fireplace, UPVC double glazed window to front, radiator.