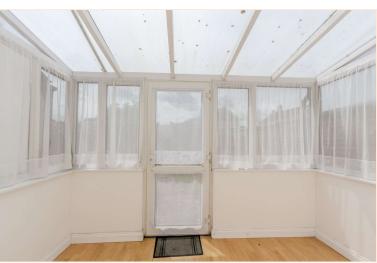

## Conservatory 10'7" (3.23m) x 6'4" (1.93m)

UPVC double glazed conservatory, entrance door opening to rear garden.