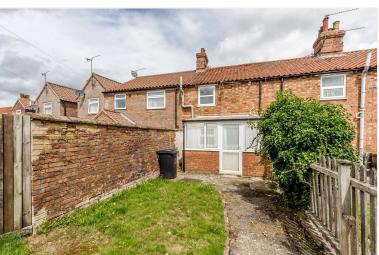

#### **Outside Rear**

Rear garden laid to lawn, brick built out-house store, garden wall and wooden fence to perimeter, gated access to rear.

All photographs are provided for guidance only.

- Well Presented
- Two Bedrooms
- Terrace House
- Easy Reach of Town Centre
- Gardens
- Conservatory