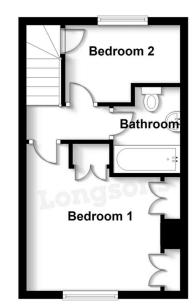

#### **Ground Floor**

First Floor

#### **Stairs and Landing**

## Bedroom One 12'3" (3.73m) Max x 10'11" (3.33m) To Wardrobe

Built in wardrobes, UPVC double glazed window to front, radiator, loft access.

## Bedroom Two 9'6" (2.9m) x 7'3" (2.21m) Max

Built in cupboard housing gas central heating boiler, UPVC double glazed window to rear, radiator.

#### **Bathroom**

Bathroom suite comprising, bath with mixer shower over and shower screen, wash basin, WC, tiled splashback, extractor fan, radiator.