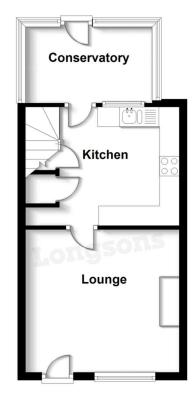

#### **Ground Floor**

First Floor

# Lounge

# 12'10" (3.91m) x 12'0" (3.66m)

Double glazed entrance door to front, feature fireplace, UPVC double glazed window to front, radiator.

# Kitchen/ Breakfast Room 12'5" (3.78m) x 9'11" (3.02m)

Fitted kitchen units to wall and floor, work surface over, stainless steel one and a half bowl sink unit with mixer tap and drainer, integral electric oven with electric hob and extractor extractor over, breakfast bar, integral fridge/freezer, space and plumbing for washing machine, under stairs storage cupboard, UPVC double glazed window to rear, stairs to first floor.

## Conservatory 10'7" (3.23m) x 6'4" (1.93m)

UPVC double glazed conservatory, entrance door opening to rear garden.