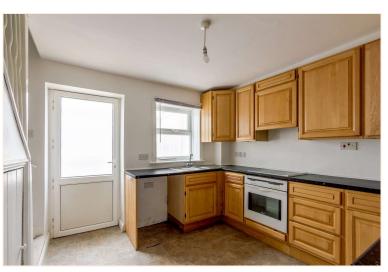

# Kitchen/ Breakfast Room 12'5" (3.78m) x 9'11" (3.02m)

Fitted kitchen units to wall and floor, work surface over, stainless steel one and a half bowl sink unit with mixer tap and drainer, integral electric oven with electric hob and extractor extractor over, breakfast bar, integral fridge/freezer, space and plumbing for washing machine, under stairs storage cupboard, UPVC double glazed window to rear, stairs to first floor.