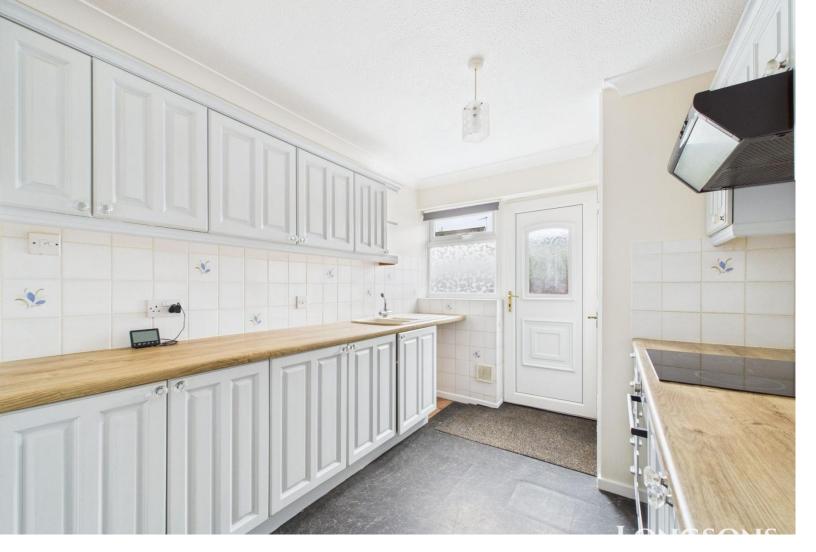

# Kitchen

11'4" (3.45m) x 8'4" (2.54m)

Fitted kitchen units to wall and floor, work surface over, composite one and half bowl sink unit with mixer tap and drainer, integrated electric oven and hob with extractor hood over, space and plumbing for washing machine, space for tall upright fridge/freezer, built in pantry, tiled splashback, UPVC double glazed entrance door to side, UPVC double glazed window to side.