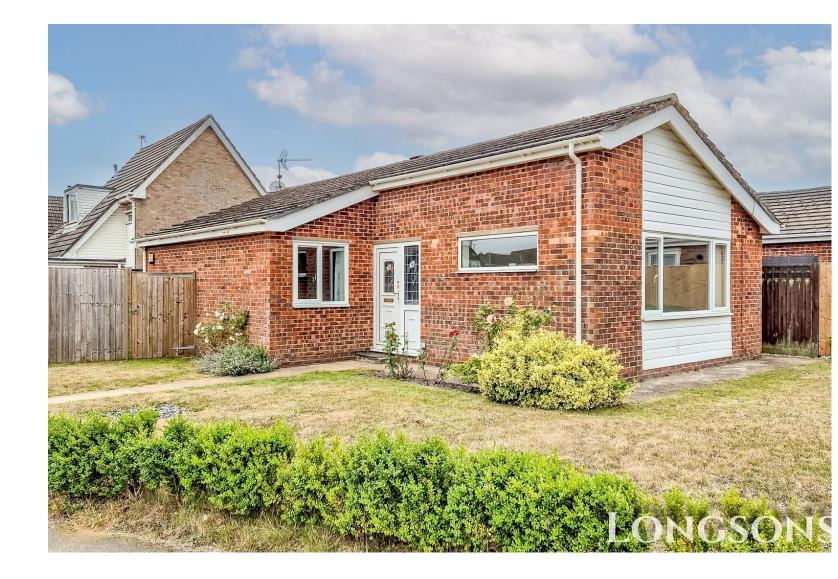

# 2 Oulton Close, Swaffham, PE37 7SG

Well presented and freshly decorated with new floor coverings throughout, detached three bedroom bungalow situated on a popular development in Swaffham. This fantastic property comes with garage, gardens, parking, gas central heating and UPVC double glazing. Available Now!

Price £1,250 pcm To Let

Situated on a popular development in Swaffham, Longsons are delighted to bring to the market this well presented and freshly decorated with new floor coverings throughout, detached three bedroom bungalow. This fantastic property comes with garage, gardens, parking, gas central heating and UPVC double glazing.

## **Outside Front and Side**

Generous front and side garden laid to lawn, shrubs and plants to beds and borders, driveway providing off road parking and access to garage, path to front door, gated access to rear garden, hedge to perimeter.