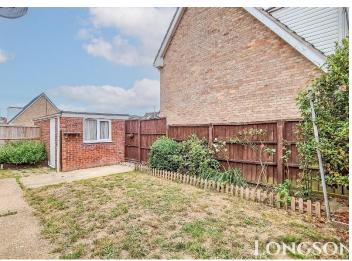

#### Rear Garden

Enclosed rear garden laid to lawn, shrubs and plants to beds and borders, outside light, outside tap, wooden fence to perimeter, gated access to front.

Detached Bungalow

- Three Bedrooms
- Front & Rear Gardens
- Garage & Driveway
- New Floor Coverings
- Gas Central Heating
- UPVC Double Glazing
- Available Immediately