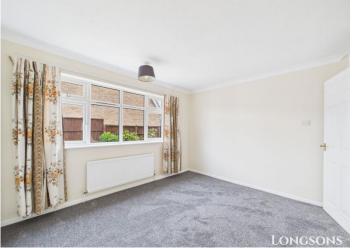

# **Bedroom One**

12'0" (3.66m) x 9'11" (3.02m)

UPVC double glazed window to rear,

## **Bedroom Two** 11'4" (3.45m) x 8'9" (2.67m)

UPVC double glazed window to rear, radiator.

## **Bedroom Three** 9'11" (3.02m) x 9'0" (2.74m)

UPVC double glazed window to front, radiator.