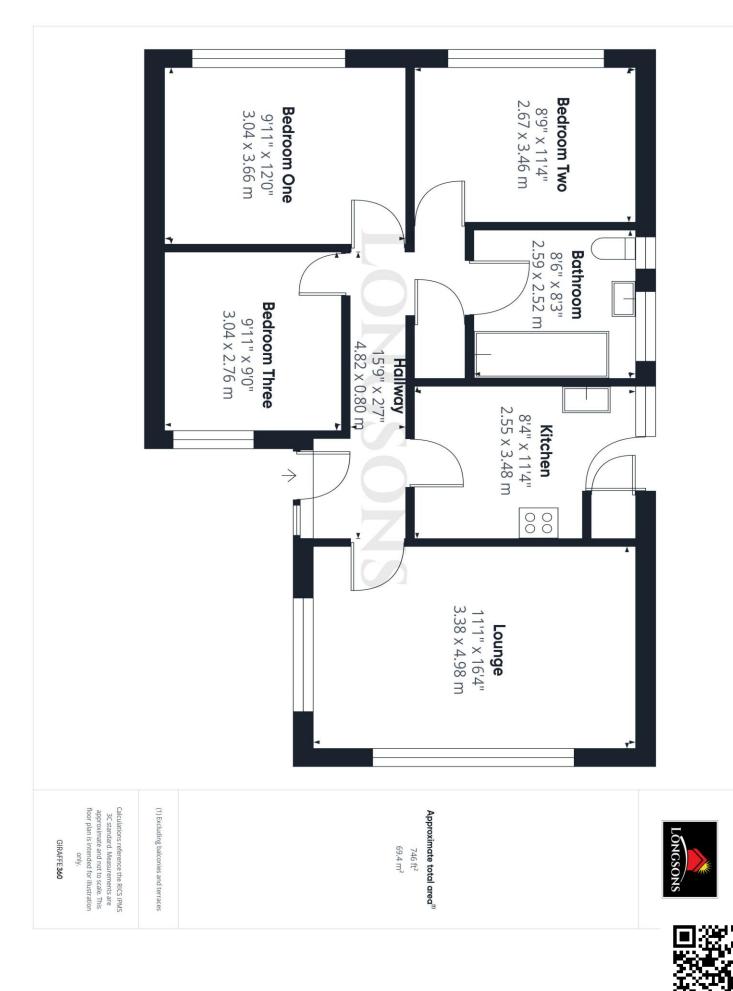

# 2 Oulton Close, Swaffham, PE37 7SG

Well presented and freshly decorated with new floor coverings throughout, detached three bedroom bungalow situated on a popular development in Swaffham. This fantastic property comes with garage, gardens, parking, gas central heating and UPVC double glazing. Available Now!

Price £1,250 pcm To Let

Situated on a popular development in Swaffham, Longsons are delighted to bring to the market this well presented and freshly decorated with new floor coverings throughout, detached three bedroom bungalow. This fantastic property comes with garage, gardens, parking, gas central heating and UPVC double glazing.

Available Immediately!

Restrictions - non smokers.

Briefly, the property offers entrance hall, lounge, kitchen, three bedrooms, bathroom, garage, parking, gardens, gas central heating and UPVC double glazing.

#### **Entrance Hall**

UPVC double glazed entrance door to front, loft access, cupboard with shelving and housing gas central heating boiler, radiator.

# Lounge

16'4" (4.98m) x 11'1" (3.38m)

UPVC double glazed windows to front and side, two radiators.

# Kitchen

11'4" (3.45m) x 8'4" (2.54m)

Fitted kitchen units to wall and floor, work surface over, composite one and half bowl sink unit with mixer tap and drainer, integrated electric oven and hob with extractor hood over, space and plumbing for washing machine, space for tall upright fridge/freezer, built in pantry, tiled splashback, UPVC double glazed entrance door to side, UPVC double glazed window to side.

# **Bedroom One**

12'0" (3.66m) x 9'11" (3.02m)

UPVC double glazed window to rear,

## **Bedroom Two** 11'4" (3.45m) x 8'9" (2.67m)

UPVC double glazed window to rear, radiator.

## **Bedroom Three** 9'11" (3.02m) x 9'0" (2.74m)

UPVC double glazed window to front, radiator.

#### **Bathroom**

Bathroom suite comprising bath with shower over and shower curtain rail, wash basin, WC, extractor fan, obscure glass UPVC double glazed window to side, towel radiator.

## Garage 17'11" (5.46m) x 8'7" (2.62m)

Up and over main door to front, UPVC entrance door to side. UPVC double glazed window to rear, electric light and power.