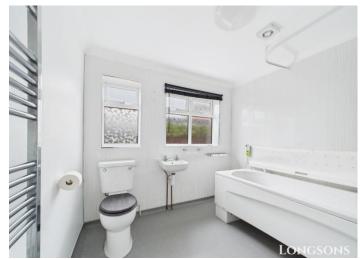

#### **Bathroom**

Bathroom suite comprising bath with shower over and shower curtain rail, wash basin, WC, extractor fan, obscure glass UPVC double glazed window to side, towel radiator.