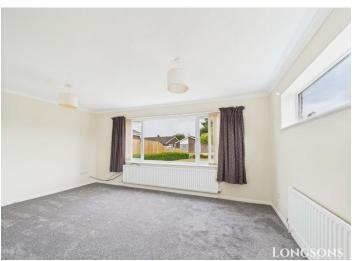

# Lounge

16'4" (4.98m) x 11'1" (3.38m)

UPVC double glazed windows to front and side, two radiators.