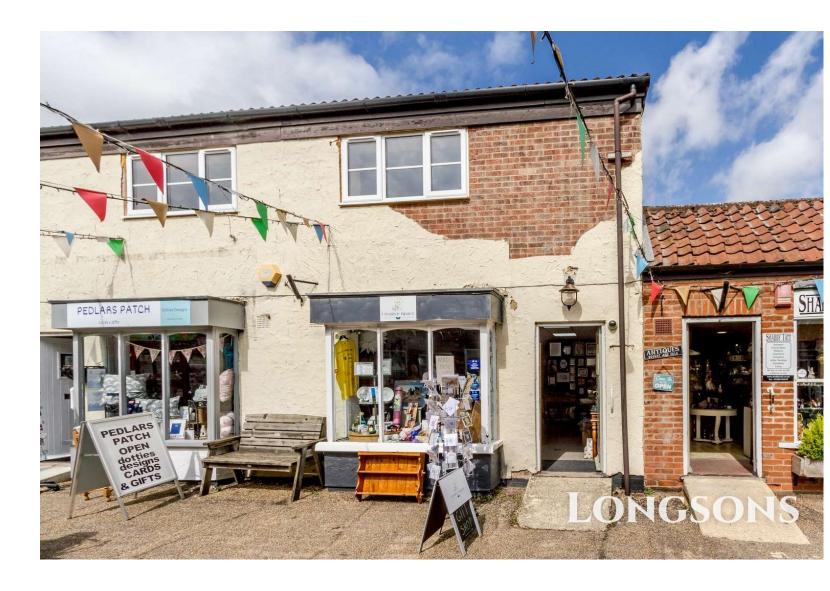

## 17 Plowright Place, Swaffham, PE37 7LQ

Single room retail unit available to let situated within the Plowright Place Shopping Precinct in Swaffham town centre. Communal kitchen and toilet facilities are available for commercial tenants use. Plowright Place currently has a variety of shops, a cafe and a hairdressers.

Situated within the Plowright Place Shopping Precinct in Swaffham town centre, Longsons are delighted to offer this single room retail unit available to let. Communal kitchen and toilet facilities are available for commercial tenants use, Plowright Place currently has a variety of shops, a cafe, a beauty salon and a hairdressers.