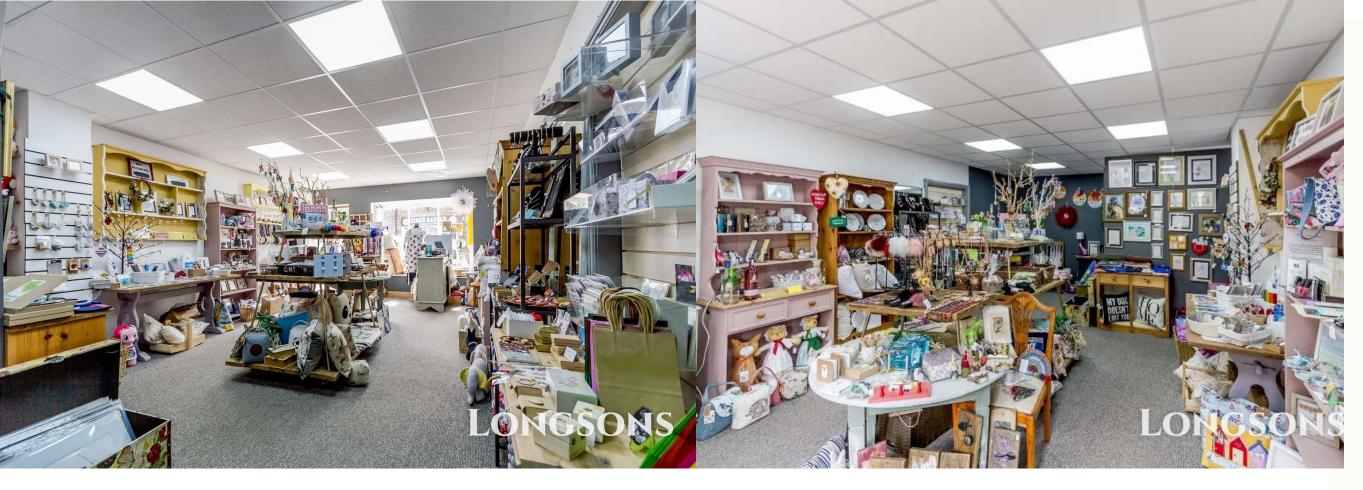

## 17 Plowright Place, Swaffham, PE37 7LQ

Single room retail unit available to let situated within the Plowright Place Shopping Precinct in Swaffham town centre. Communal kitchen and toilet facilities are available for commercial tenants use. Plowright Place currently has a variety of shops, a cafe and a hairdressers.

Situated within the Plowright Place Shopping Precinct in Swaffham town centre, Longsons are delighted to offer this single room retail unit available to let. Communal kitchen and toilet facilities are available for commercial tenants use, Plowright Place currently has a variety of shops, a cafe, a beauty salon and a hairdressers.