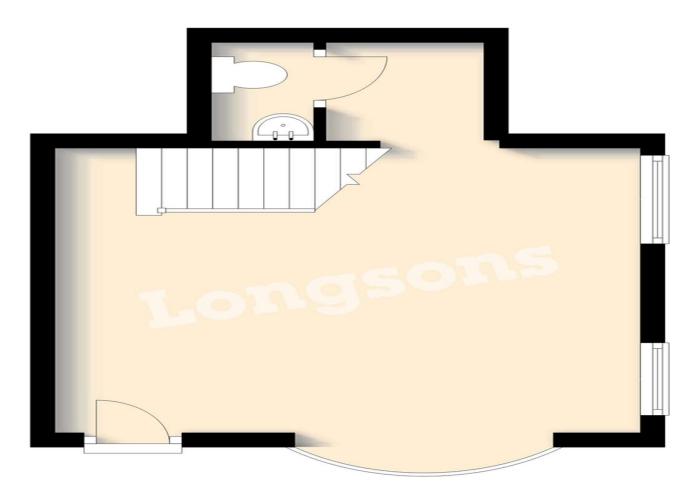

## **Ground Floor**

**First Floor** 

Fitzroy House 32 Market Place Swaffham Norfolk PE37 7QH Tel: 01760 721389 | Email: info@longsons.co.uk https://www.longsons.co.uk

Set over two floors this property dates back to approx 1780 first used as a house and converted to a shop in approx 1820 which has served many different purposes over the years.

Approx 33 sq m (357 sq ft)