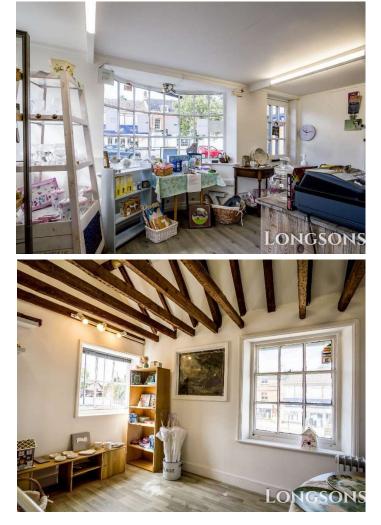

## Market Place, Swaffham, PE37 7AB

Quaint Grade II listed retail shop, prominently positioned on the market place in the Norfolk town of Swaffham. Situated in a prime location, next door to Nationwide Building Society, bus stop and public parking just opposite.

Set over two floors this property dates back to approx 1780 first used as a house and converted to a shop in approx 1820 which has served many different purposes over the years.

Approx 33 sq m (357 sq ft)

- Grade II Listed Shop
- Set Over 2 Floors
- Prominent Town Centre Location