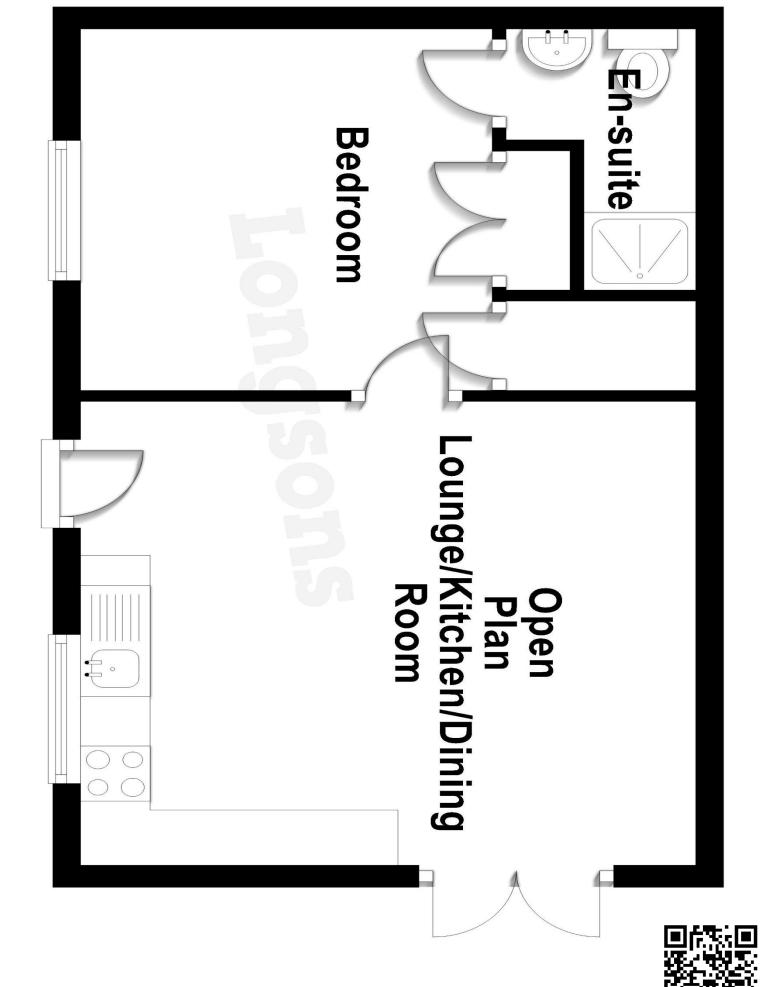

# Low Road, Swaffham, PE37 7PU

Very well presented, modern, one bedroom detached bungalow situated on the outskirts of Swaffham. The asking rent is inclusive of electric bills, heating and water bills. Preferably single person only. Available immediately.

Price £750 pcm To Let

Situated in Swaffham, Longsons are delighted to bring to the market this very well presented, modern detached one bedroom bungalow. The property boasts en-suite shower room and parking space.

The asking rent is inclusive of water, electric and heating bills.

Would suit single person.

Restrictions: no smokers.

Available immediately.

Briefly the property offers open plan kitchen/lounge/dining room, bedroom, en-suite shower room, parking space and small outside seating area.

### Open Plan Lounge/Kitchen/Dining Room 14'6" (4.42m) x 13'10" (4.22m)

Fitted kitchen units to wall and floor, work surface over, stainless steel sink unit with mixer tap and drainer, space and plumbing for washing machine, space for under counter fridge/freezer, integral electric oven with ceramic hob and extractor hood over, wall mounted oil fired central heating boiler, UPVC double glazed French doors opening to side, UPVC double glazed entrance door opening to side.

#### Bedroom 10'9" (3.28m) x 9'9" (2.97m)

UPVC double glazed window to side, built in wardrobe, built in storage cupboard, radiator, door to en-suite shower room.

#### **En-suite Shower Room**

Fully tiled shower cubicle, wash basin, WC, towel radiator, extractor fan.

## Outside

Gated access to parking space at the front of the property, small seating area to the side with access to French doors.