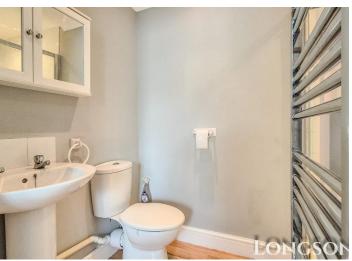

#### **En-suite Shower Room**

Fully tiled shower cubicle, wash basin, WC, towel radiator, extractor fan.