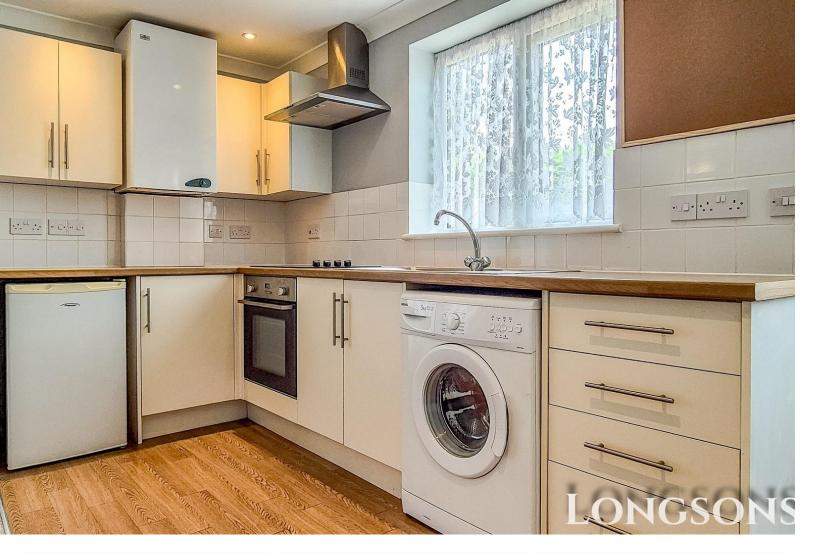

### Open Plan Lounge/Kitchen/Dining Room 14'6" (4.42m) x 13'10" (4.22m)

Fitted kitchen units to wall and floor, work surface over, stainless steel sink unit with mixer tap and drainer, space and plumbing for washing machine, space for under counter fridge/freezer, integral electric oven with ceramic hob and extractor hood over, wall mounted oil fired central heating boiler, UPVC double glazed French doors opening to side, UPVC double glazed entrance door opening to side.