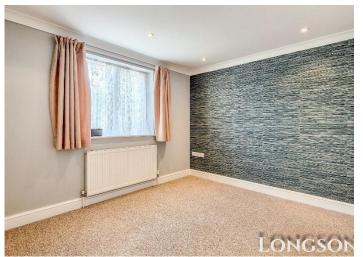

#### Bedroom 10'9" (3.28m) x 9'9" (2.97m)

UPVC double glazed window to side, built in wardrobe, built in storage cupboard, radiator, door to en-suite shower room.