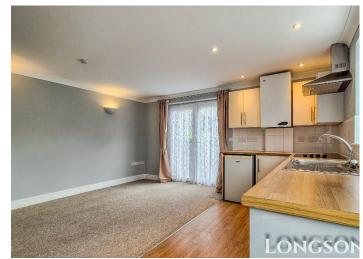

### Open Plan Lounge/Kitchen/Dining Room 14'6" (4.42m) x 13'10" (4.22m)

Fitted kitchen units to wall and floor, work surface over, stainless steel sink unit with mixer tap and drainer, space and plumbing for washing machine, space for under counter fridge/freezer, integral electric oven with ceramic hob and extractor hood over, wall mounted oil fired central heating boiler, UPVC double glazed French doors opening to side, UPVC double glazed entrance door opening to side.