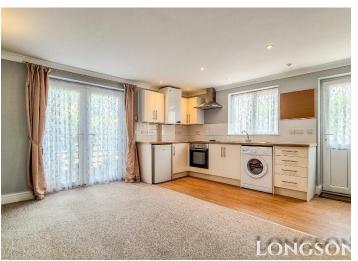

### Open Plan Lounge/Kitchen/Dining Room 14'6" (4.42m) x 13'10" (4.22m)

Fitted kitchen units to wall and floor, work surface over, stainless steel sink unit with mixer tap and drainer, space and plumbing for washing machine, space for under counter fridge/freezer, integral electric oven with ceramic hob and extractor hood over, wall mounted oil fired central heating boiler, UPVC double glazed French doors opening to side, UPVC double glazed entrance door opening to side.