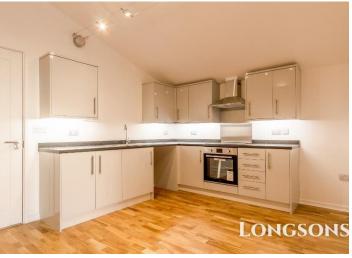

Price £750 pcm To Let

Situated right in the heart of Swaffham town centre with easy access to all local amenities, Longsons are delighted to bring to the rental market this two bedroom first floor flat conversion. This superb property offers open plan living/kitchen area with modern kitchen with electric oven and hob, modern bathroom, vaulted ceilings, modern electric thermostatically controlled panel heating and UPVC double glazing.

Restrictions Apply: No Pets, No Smokers

Available Immediately

Briefly the property offers, open plan living/ kitchen area, two bedroom, bathroom, electric heating and UPVC double glazing.