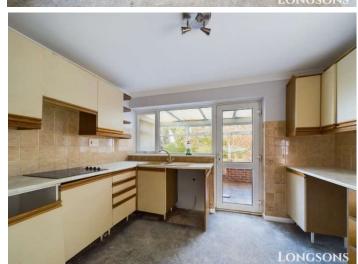

## Kitchen 11'5" (3.48m) x 9'7" (2.92m)

Fitted kitchen units to wall and floor, work surface over, composite one and a half bowl sink unit with mixer tap and drainer, integral electric oven, integral hob with extractor hood over, space and plumbing for washing machine, space for under counter fridge/freezer, built in cupboard housing hot water cylinder, tiled splashback, electric storage heater, UPVC double glazed entrance door opening to conservatory.