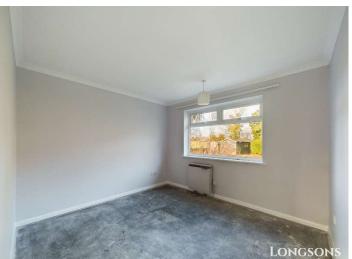

# Bedroom One 10'11" (3.33m) x 10'5" (3.18m)

UPVC double glazed window to front aspect, fitted wardrobes, electric storage heater.

# Bedroom Two 10'4" (3.15m) x 9'7" (2.92m)

UPVC double glazed window to rear aspect, fitted wardrobes, electric storage heater.

# Bedroom Three 8'10" (2.69m) x 9'4" (2.84m)

UPVC double glazed window to front aspect, fitted shelving.