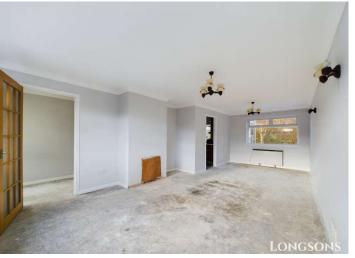

### Lounge/ Dining Room 11'11" (3.63m) x 24'1" (7.34m)

UPVC double glazed windows to front and rear aspects, two electric storage heaters.

### **Agents Note**

External photos are from the original advisement. Internal photos are to follow once works are complete from an active insurance claim.

Please note we have not tested any apparatus, fixtures, fittings, or services. Interested parties must undertake their own investigation into the working order of these items. All measurements are approximate and photographs provided for guidance only.