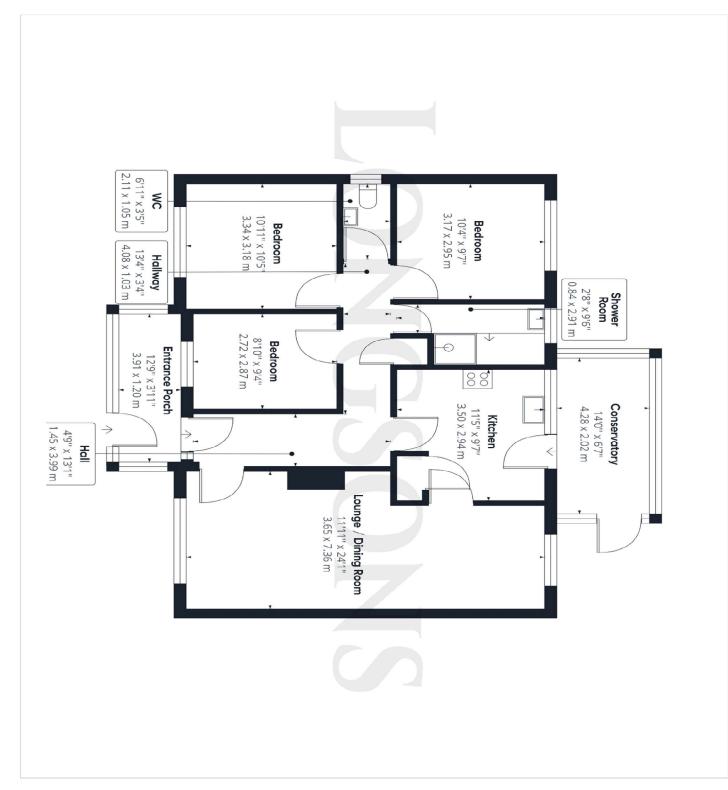

#### OFFERED FOR SALE CHAIN FREE.

Viewing is highly recommended.

Briefly, the property offers entrance porch, entrance hall, lounge/dining room, kitchen, conservatory, three bedrooms, shower room, cloakroom, gardens, garage, parking, electric heating and UPVC double glazing.

### **Entrance Porch**

UPVC double glazed entrance door to front aspect, UPVC double glazed windows to front and side aspects, ceramic tiles to floor.

### **Entrance Hall**

UPVC double glazed entrance door opening to entrance porch, built in storage cupboard, loft access, electric storage heater.

### Lounge/ Dining Room 11'11" (3.63m) x 24'1" (7.34m)

UPVC double glazed windows to front and rear aspects, two electric storage heaters.

## Kitchen 11'5" (3.48m) x 9'7" (2.92m)

Fitted kitchen units to wall and floor, work surface over, composite one and a half bowl sink unit with mixer tap and drainer, integral electric oven, integral hob with extractor hood over, space and plumbing for washing machine, space for under counter fridge/freezer, built in cupboard housing hot water cylinder, tiled splashback, electric storage heater, UPVC double glazed entrance door opening to conservatory.

### Conservatory 14'0" (4.27m) x 6'7" (2.01m)

UPVC double glazed conservatory, entrance door opening to side aspect, wall mounted electric panel heater.

# Bedroom One 10'11" (3.33m) x 10'5" (3.18m)

UPVC double glazed window to front aspect, fitted wardrobes, electric storage heater.

# Bedroom Two 10'4" (3.15m) x 9'7" (2.92m)

UPVC double glazed window to rear aspect, fitted wardrobes, electric storage heater.

# Bedroom Three 8'10" (2.69m) x 9'4" (2.84m)

UPVC double glazed window to front aspect, fitted shelving.

### **Shower Room**

Shower cubicle, wash basin set within fitted cabinet, tiled splashback, obscure glass UPVC double glazed window to rear aspect, wall mounted electric panel heater.

#### Cloakroom

Wash basin, WC, tiled splashback, obscure glass UPVC double glazed window to side aspect.

### Garage

Remote control electric main door to front aspect, entrance door opening to rear garden, window to rear aspect, electric light and power.