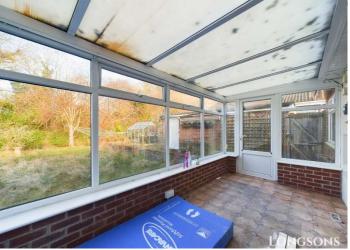

### Conservatory 14'0" (4.27m) x 6'7" (2.01m)

UPVC double glazed conservatory, entrance door opening to side aspect, wall mounted electric panel heater.