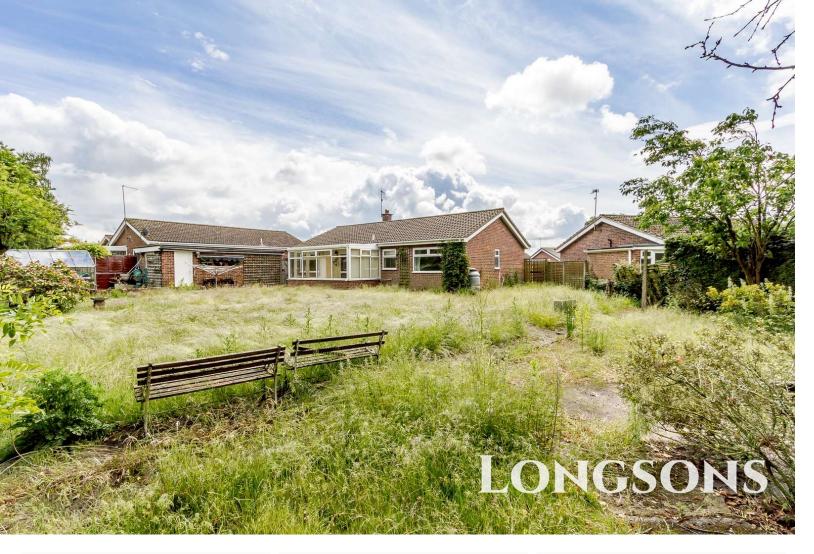

### **Rear Garden**

Good size rear garden backing onto open countryside, garden laid to lawn, paved patio seating area, two wooden garden sheds, greenhouse, outside tap, garden fence and hedge to perimeter, gated access to front.