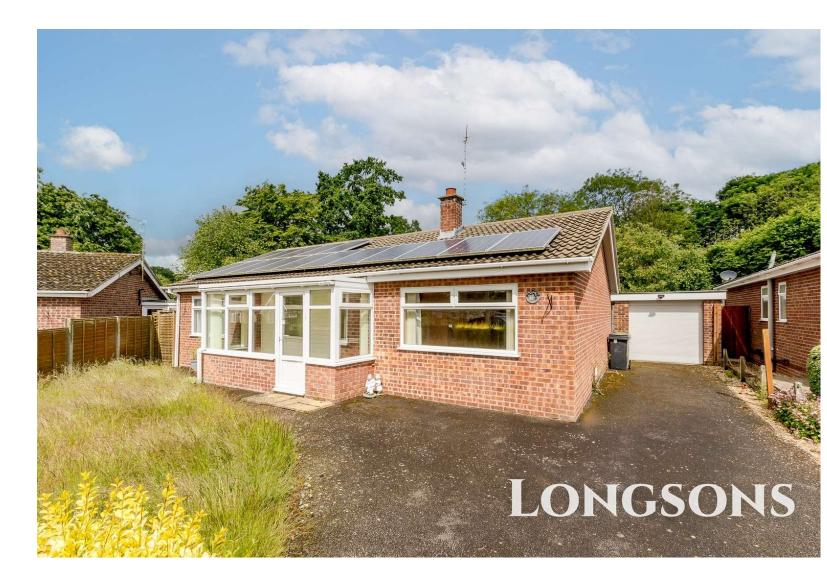

# Farm Walk, Necton, Swaffham, PE37 8LX

CHAIN FREE! A detached three bedroom bungalow in need of updating with generous gardens and open countryside views to the rear. The property offers garage, parking, conservatory and UPVC double glazing.

Price £260,000 Freehold

Situated with open countryside views to the rear in the popular well serviced village of Necton, Longsons are delighted to bring to the market this detached three bedroom bungalow which would benefit from updating. The property offers garage, good size gardens, parking, conservatory, UPVC double glazing and delightful views to the rear.

### **Outside Front**

The front garden is laid to lawn with driveway providing off road parking, outside light, access to rear garden.