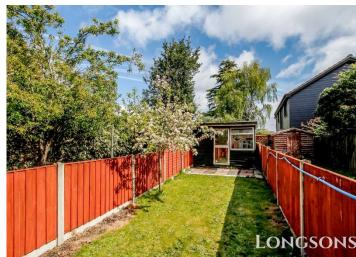

#### Rear Garden

Well maintained rear garden laid to lawn, wooden workshop with electric light and power, outside tap, outside light, wooden fence to perimeter, gated access to side with right of way across neighbouring garden providing access to the front.