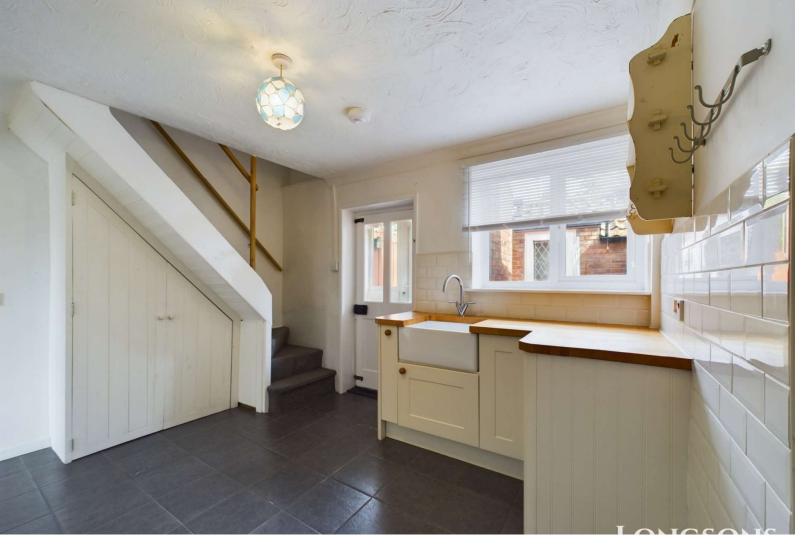

# Kitchen 9'7" (2.92m) x 11'10" (3.61m)

Fitted kitchen units to floor complemented by an oak work surface over with ceramic butler style sink and mixer tap, space for electric oven, space for tall upright fridge/freezer, stairs to first floor, understairs storage cupboard, tiled splashback, tiles to floor, electric Fischer radiator, UPVC double glazed window to rear aspect. Rear Lobby/Utility