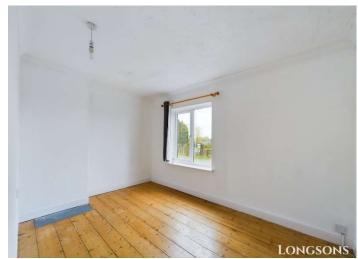

# Bedroom One 10'2" (3.1m) x 9'1" (2.77m)

UPVC double glazed window to front aspect, wooden boards to floor, electric Fischer radiator.

# Bedroom Two 7'11" (2.41m) x 11'10" (3.61m)

Built-in cupboard housing hot water cylinder, loft access, UPVC double glazed window to rear aspect.