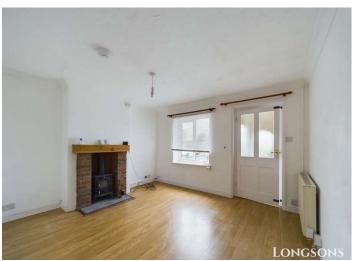

### Lounge

## 12'0" (3.66m) x 11'11" (3.63m)

Feature brickwork fireplace with oak mantel and slate hearth with inset log burning stove, UPVC double glazed window to front aspect, electric Fischer radiator.