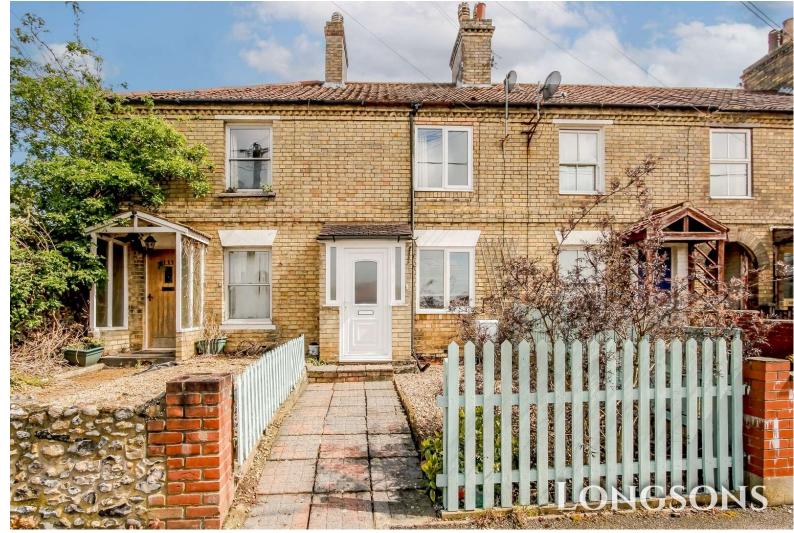

# London Street, Swaffham, PE37 7DW

# **OFFERED CHAIN FREE!**

Well presented terraced period property situated within easy reach of the town centre.

The two bedroom property offers log burning stove, garden studio/office, gardens, modern Fischer heating and UPVC double glazing.

Offers in Excess of £160,000 Freehold

Situated with an easy reach of Swaffham town centre, Longsons are delighted to bring to the market this well presented terrace two bedroom house. The property offers log burning stove, garden studio/office with shower and WC, gardens, modern Fischer heating and UPVC double glazing. Available CHAIN FREE!