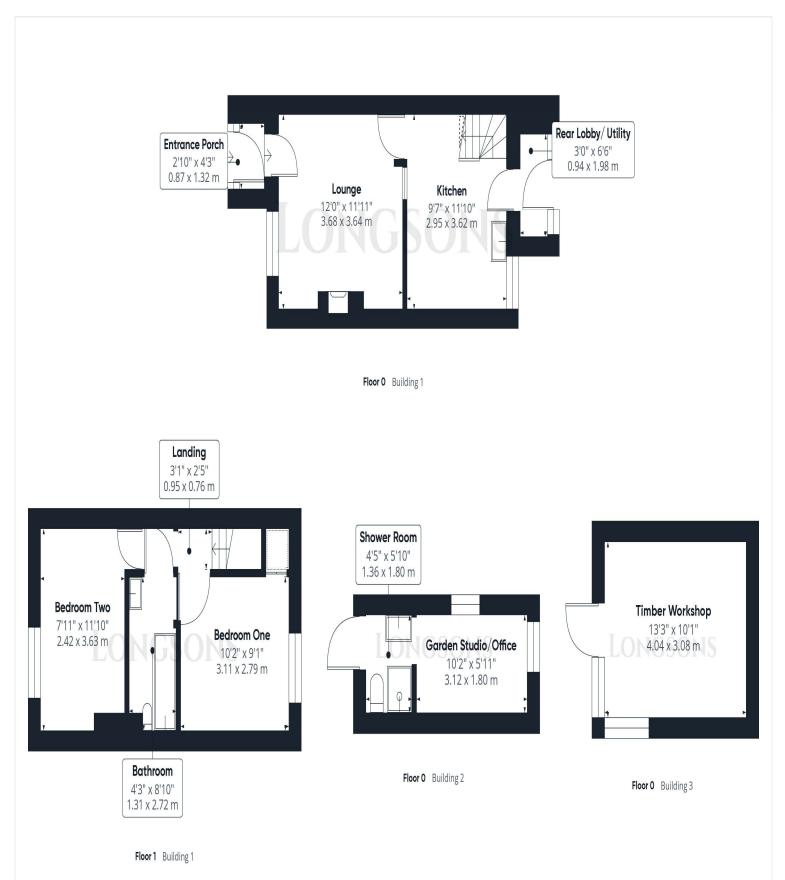

Briefly, the property offers entrance porch, lounge, kitchen, rear lobby/utility, two bedrooms, bathroom, gardens, garden studio with shower and WC, modern electric Fischer heating and UPVC double glazing.

#### **Entrance Porch**

UPVC double glazed entrance door to front aspect.

## 12'0" (3.66m) x 11'11" (3.63m)

Feature brickwork fireplace with oak mantel and slate hearth with inset log burning stove, UPVC double glazed window to front aspect, electric Fischer radiator.

# Kitchen 9'7" (2.92m) x 11'10" (3.61m)

Fitted kitchen units to floor complemented by an oak work surface over with ceramic butler style sink and mixer tap, space for electric oven, space for tall upright fridge/freezer, stairs to first floor, understairs storage cupboard, tiled splashback, tiles to floor, electric Fischer radiator, UPVC double glazed window to rear aspect. Rear Lobby/Utility

Work surface with space and plumbing under for washing machine, UPVC double glazed entrance door opening to rear garden, two UPVC double glazed windows to rear aspect.

# Bedroom One 10'2" (3.1m) x 9'1" (2.77m)

UPVC double glazed window to front aspect, wooden boards to floor, electric Fischer radiator.

# Bedroom Two 7'11" (2.41m) x 11'10" (3.61m)

Built-in cupboard housing hot water cylinder, loft access, UPVC double glazed window to rear aspect.

### **Bathroom**

Bathroom suite comprising bath with shower over and shower curtain, wash basin, WC, tiled splashback, wall mounted electric fan heater.

**Outside Front** 

Front garden laid to low maintenance shingle, path to front door, shrubs to border, wooden fence to perimeter.

# Garden Studio/Office 10'2" (3.1m) x 5'11" (1.8m)

UPVC double glazed window to rear aspect, electric storage heater, shower cubicle, wash basin, WC, UPVC double glazed entrance door to front aspect.

#### Rear Garden

Well maintained rear garden laid to lawn, wooden workshop with electric light and power, outside tap, outside light, wooden fence to perimeter, gated access to side with right of way across neighbouring garden providing access to the front.