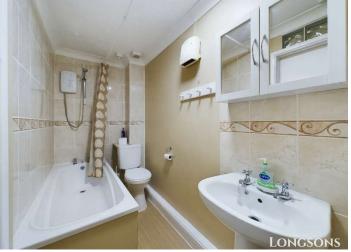

### **Bathroom**

Bathroom suite comprising bath with shower over and shower curtain, wash basin, WC, tiled splashback, wall mounted electric fan heater.

**Outside Front** 

Front garden laid to low maintenance shingle, path to front door, shrubs to border, wooden fence to perimeter.