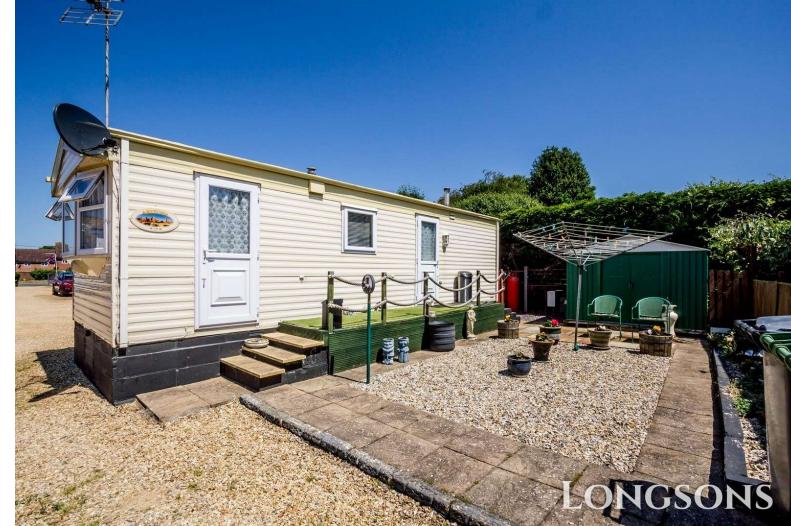

### Outside

Low maintenance garden laid to shingle, paved patio seating area, raised decked area providing access to entrance doors, driveway providing off road parking for one vehicle.

# Bells Park, Swaffham, PE37 7BN

Well presented two bedroom detached park home situated within easy reach of Swaffham town centre. The property is located on Bells Park, a pet friendly and adult only residential caravan park and offers LPG fired heating, UPVC double glazing and parking.

Price £62,500 Leasehold

Situated within easy reach of Swaffham town centre, Longsons are delighted to bring to the market this well presented, detached, two bedroom park home. The property is located on Bells Park, a pet friendly and adult only residential caravan park and offers LPG fired heating, open plan lounge/kitchen, low maintenance gardens, UPVC double glazing and parking.