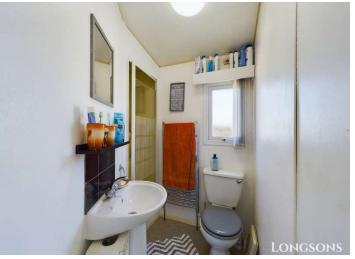

#### **Shower Room**

Shower cubicle, wash basin, WC, obscure glass UPVC double glazed window to side aspect, towel radiator.