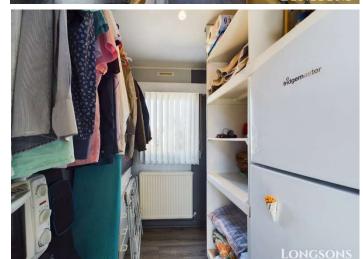

# Bedroom Two 5'7" (1.7m) x 6'4" (1.93m)

Currently set up as a dressing room, fitted shelving units and hanging rail, space for tall upright fridge/freezer, UPVC double glazed window to side aspect, radiator.