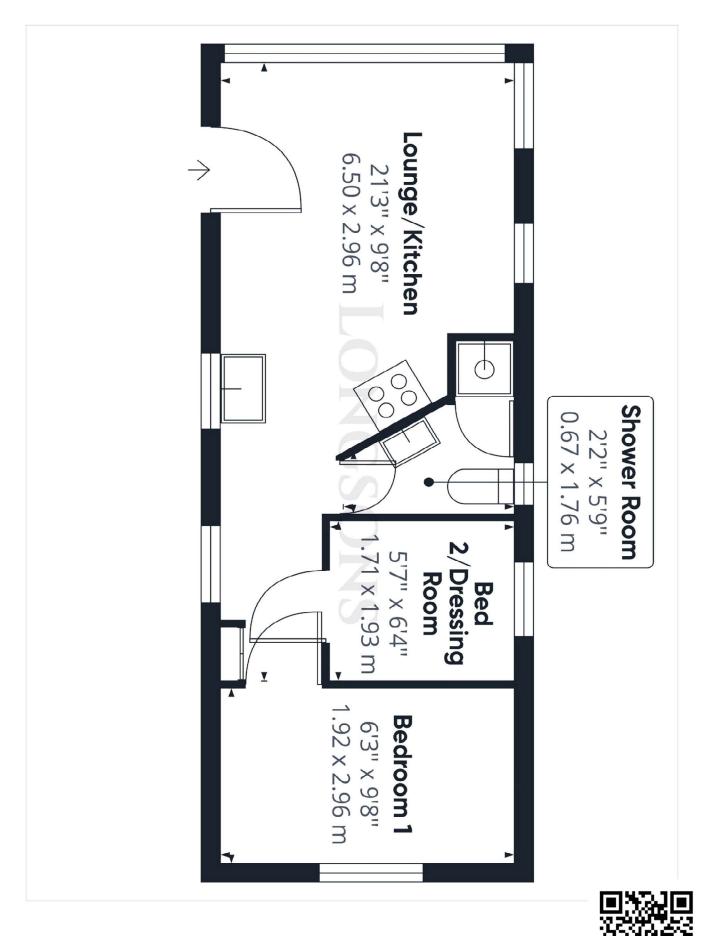

Viewing highly advised.

Briefly, the property offers lounge/kitchen, two bedrooms, shower room, gardens, parking, LPG heating and UPVC double glazing.

### Lounge Area 21'3" (6.48m) Max x 9'8" (2.95m) Max

Feature fireplace with inset electric fire, UPVC double glazed entrance door opening to side, UPVC double glazed windows to front and side aspects, two radiators.

#### **Kitchen Area**

Fitted kitchen units to wall and floor, worksurface over, stainless steel sink unit with mixer tap and drainer, space

for electric oven, space and plumbing for washing machine, UPVC double glazed entrance door opening to side, UPVC double glazed window to side aspect, built in storage cupboard, radiator.

# Bedroom One 6'3" (1.91m) x 9'8" (2.95m)

Fitted wardrobes, UPVC double glazed window to rear aspect, radiator.

# Bedroom Two 5'7" (1.7m) x 6'4" (1.93m)

Currently set up as a dressing room, fitted shelving units and hanging rail, space for tall upright fridge/freezer, UPVC double glazed window to side aspect, radiator.

#### **Shower Room**

Shower cubicle, wash basin, WC, obscure glass UPVC double glazed window to side aspect, towel radiator.

### Outside

Low maintenance garden laid to shingle, paved patio seating area, raised decked area providing access to entrance doors, driveway providing off road parking for one vehicle.