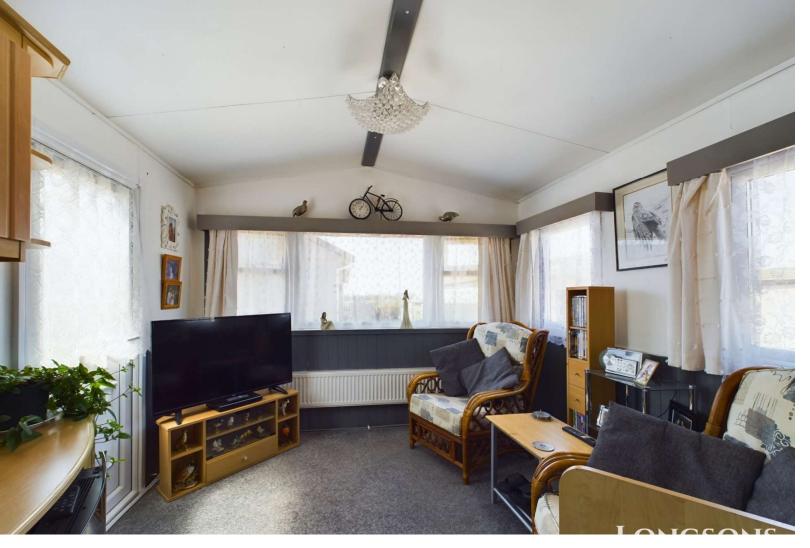

### Lounge Area 21'3" (6.48m) Max x 9'8" (2.95m) Max

Feature fireplace with inset electric fire, UPVC double glazed entrance door opening to side, UPVC double glazed windows to front and side aspects, two radiators.