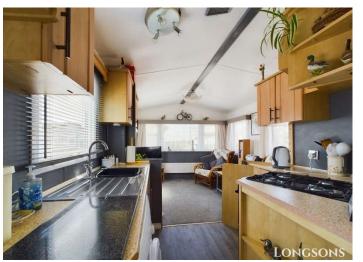

#### **Kitchen Area**

Fitted kitchen units to wall and floor, worksurface over, stainless steel sink unit with mixer tap and drainer, space

for electric oven, space and plumbing for washing machine, UPVC double glazed entrance door opening to side, UPVC double glazed window to side aspect, built in storage cupboard, radiator.