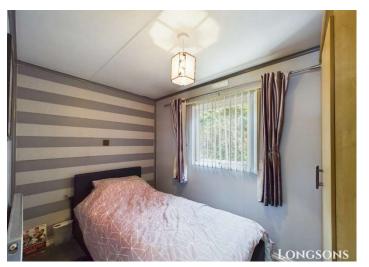

# Bedroom One 6'3" (1.91m) x 9'8" (2.95m)

Fitted wardrobes, UPVC double glazed window to rear aspect, radiator.