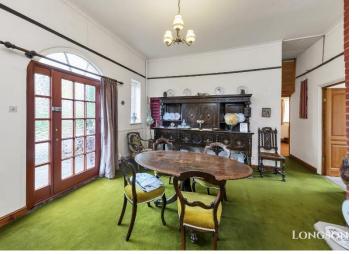

### Entrance Hall/ Reception Room 14'9" (4.5m) x 20'8" (6.3m) Max

Entrance door to front aspect, two UPVC double glazed windows to front aspect, large brick feature fireplace, radiator.

### Lounge

14'9" (4.5m) x 15'2" (4.62m)

Feature fireplace, UPVC double glazed windows to front and side aspects, radiator.