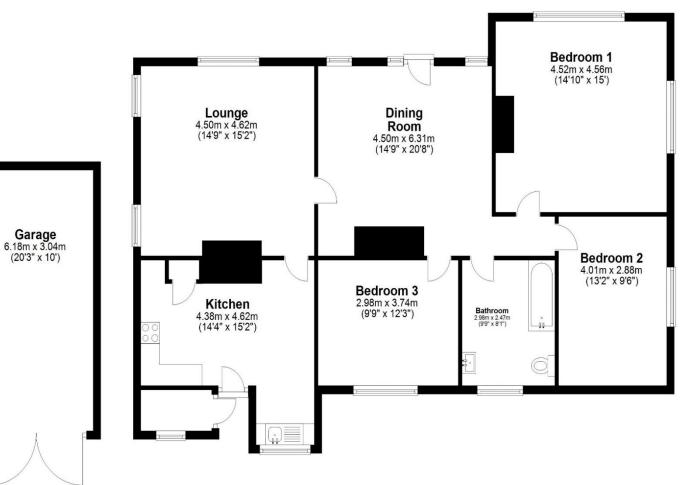

#### **Ground Floor** Approx. 134.0 sq. metres (1442.6 sq. feet)

Total area: approx. 134.0 sq. metres (1442.6 sq. feet)

Floor Plan measurements are approximate and are for illustrative purposes only. Plan produced using PlanUp.

### Entrance Hall/ Reception Room 14'9" (4.5m) x 20'8" (6.3m) Max

Entrance door to front aspect, two UPVC double glazed windows to front aspect, large brick feature fireplace, radiator.

### Lounge

14'9" (4.5m) x 15'2" (4.62m)

Feature fireplace, UPVC double glazed windows to front and side aspects, radiator.

#### Kitchen

#### 14'4" (4.37m) x 15'2" (4.62m) Max

Fitted kitchen units to wall and floor, work surface over, stainless steel sink unit, space for electric oven with extractor hood over, wall mounted modern gas central heating boiler, built in storage cupboard, entrance door opening to rear aspect, UPVC double glazed window to rear and side aspects.

#### Bedroom One 14'10" (4.52m) x 15'0" (4.57m)

UPVC double glazed windows to front and side aspects, radiator.

#### Bedroom Two 13'2" (4.01m) x 9'6" (2.9m)

UPVC double glazed window to side, radiator.

# Bedroom Three 9'9" (2.97m) x 12'3" (3.73m)

UPVC double glazed window to rear aspect, radiator.

#### Bathroom 9'9" (2.97m) x 8'1" (2.46m)

Bath with mixer tap and hand shower attachment, wash basin set within fitted cabinet, WC, obscure glass UPVC double glazed window to rear aspect, radiator.

## Garage 20'3" (6.17m) x 10'0" (3.05m)

Main up and over door to front aspect, entrance door to rear aspect, two UPVC double glazed windows to side aspect, electric power socket.