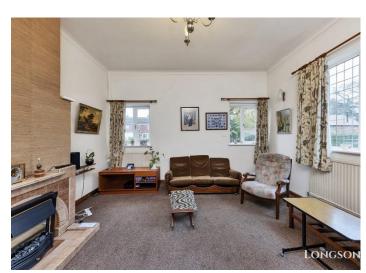

### Lounge

14'9" (4.5m) x 15'2" (4.62m)

Feature fireplace, UPVC double glazed windows to front and side aspects, radiator.