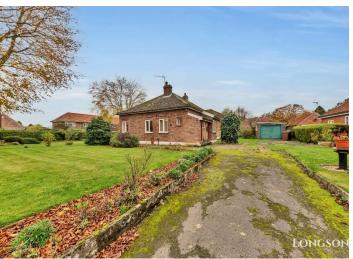

#### **Outside Front**

The front garden wraps around to both sides, laid to lawn, established tree, shrubs and plants to beds and borders, outside light, path to front door.

#### **Rear Garden**

Double iron gates providing vehicular access to Theatre Street, driveway to garage providing off road parking for up to four vehicles, outside tap, laid to lawn, wooden fence and hedge to perimeter.