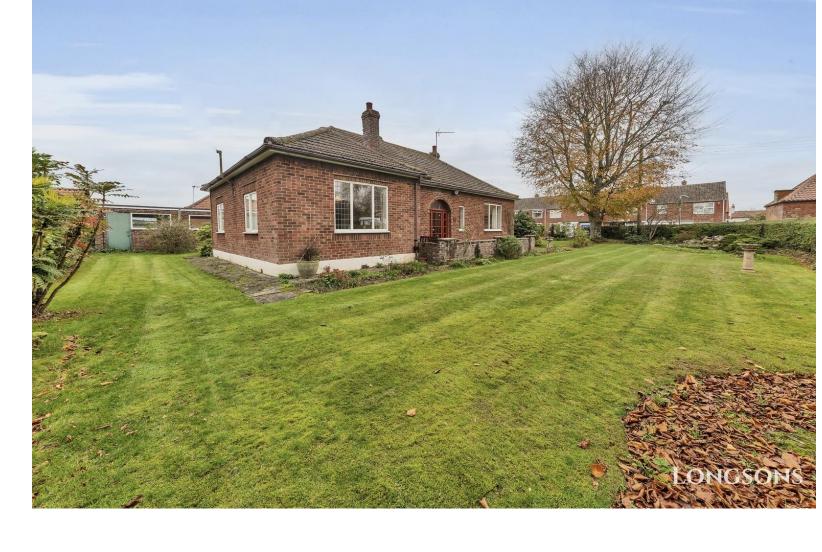

#### **Outside Front**

The front garden wraps around to both sides, laid to lawn, established tree, shrubs and plants to beds and borders, outside light, path to front door.

#### **Rear Garden**

Double iron gates providing vehicular access to Theatre Street, driveway to garage providing off road parking for up to four vehicles, outside tap, laid to lawn, wooden fence and hedge to perimeter.