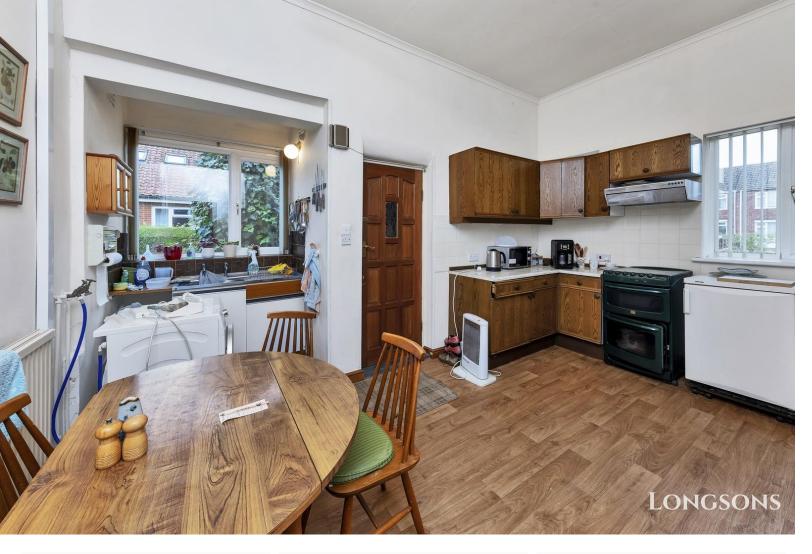

#### Kitchen

#### 14'4" (4.37m) x 15'2" (4.62m) Max

Fitted kitchen units to wall and floor, work surface over, stainless steel sink unit, space for electric oven with extractor hood over, wall mounted modern gas central heating boiler, built in storage cupboard, entrance door opening to rear aspect, UPVC double glazed window to rear and side aspects.