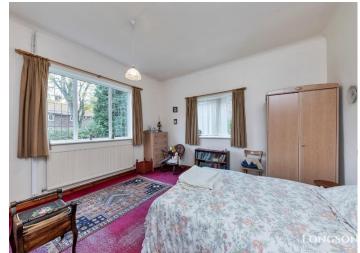

#### Bedroom One 14'10" (4.52m) x 15'0" (4.57m)

UPVC double glazed windows to front and side aspects, radiator.

#### Bedroom Two 13'2" (4.01m) x 9'6" (2.9m)

UPVC double glazed window to side, radiator.

# Bedroom Three 9'9" (2.97m) x 12'3" (3.73m)

UPVC double glazed window to rear aspect, radiator.