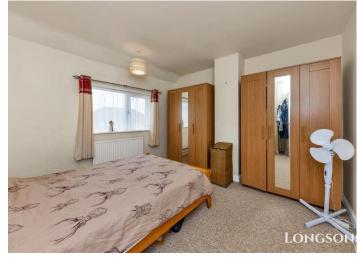

#### Bedroom One 11'1" (3.38m) Max x 13'0" (3.96m) Max

UPVC double glazed window to front aspect, radiator.

#### Bedroom Two 10'3" (3.12m) Max x 13'0" (3.96m) Max

UPVC double glazed window to rear aspect, radiator, built in storage cupboard.

# Bedroom Three 7'10" (2.39m) x 9'3" (2.82m)

UPVC double glazed window to front aspect, radiator.