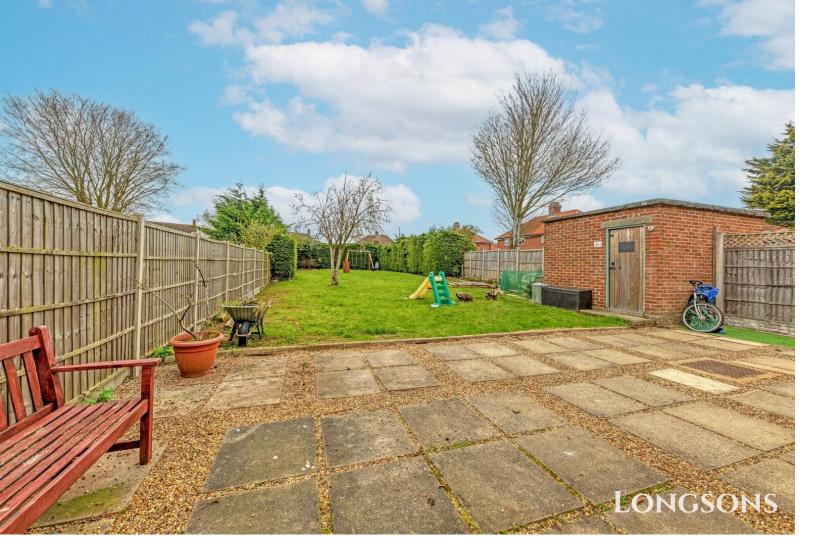

#### **Rear Garden**

Rear garden laid to lawn, paved patio and shingle area, brick built out building with electric, wooden garden shed, outside light, hedge and wooden fence to perimeter, gated access to front.