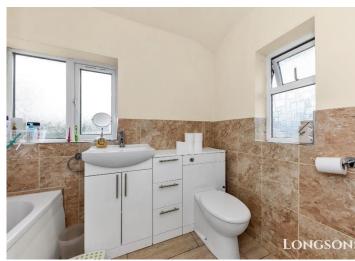

#### Bathroom

Bathroom suite comprising; bath with shower over and shower curtain, wash basin and WC both set within fitted cabinet, tiled splashback, tiles to floor, towel radiator, two obscure glass windows to rear and side aspects.