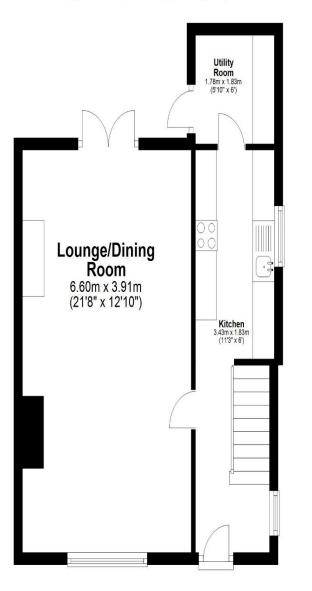

## **Ground Floor**

Approx. 41.6 sq. metres (447.3 sq. feet)

#### Lounge/ Dining Room 21'8" (6.6m) x 12'10" (3.91m) Max

Feature fireplace with electric fire, UPVC double glazed window to front aspect, UPVC double glazed French doors opening to rear garden, radiator.

#### Kitchen 11'3" (3.43m) x 6'0" (1.83m)

Fitted kitchen units to wall and floor, worksurface over, stainless steel sink unit with mixer tap and drainer, intergrated fridge, intergrated electric oven with intergrated hob and extractor hood over, tiled splashback, tiles to floor, UPVC double glazed window to side aspect.

### Utility Room 5'10" (1.78m) x 6'0" (1.83m)

Worksurface, space and plumbing for washing machine, space for tumble dryer, wall mounted gas central heating boiler, tiles to floor, UPVC double glazed entrance door to rear garden.