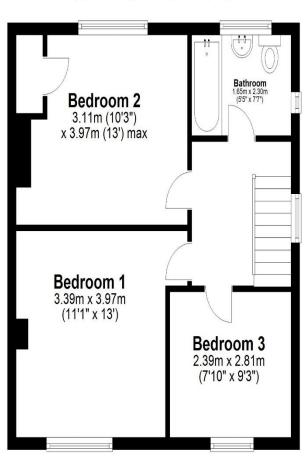

# First Floor

Approx. 42.0 sq. metres (452.0 sq. feet)

Total area: approx. 83.5 sq. metres (899.3 sq. feet)

Floor Plan measurements are approximate and are for illustrative purposes only Plan produced using PlanUp.

#### Bedroom One 11'1" (3.38m) Max x 13'0" (3.96m) Max

UPVC double glazed window to front aspect, radiator.

#### Bedroom Two 10'3" (3.12m) Max x 13'0" (3.96m) Max

UPVC double glazed window to rear aspect, radiator, built in storage cupboard.

# Bedroom Three 7'10" (2.39m) x 9'3" (2.82m)

UPVC double glazed window to front aspect, radiator.

#### Bathroom

Bathroom suite comprising; bath with shower over and shower curtain, wash basin and WC both set within fitted cabinet, tiled splashback, tiles to floor, towel radiator, two obscure glass windows to rear and side aspects.