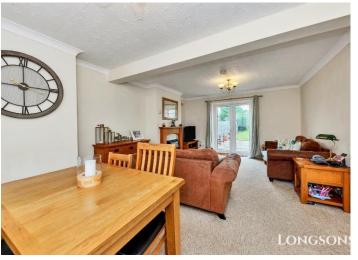

#### Lounge/ Dining Room 21'8" (6.6m) x 12'10" (3.91m) Max

Feature fireplace with electric fire, UPVC double glazed window to front aspect, UPVC double glazed French doors opening to rear garden, radiator.