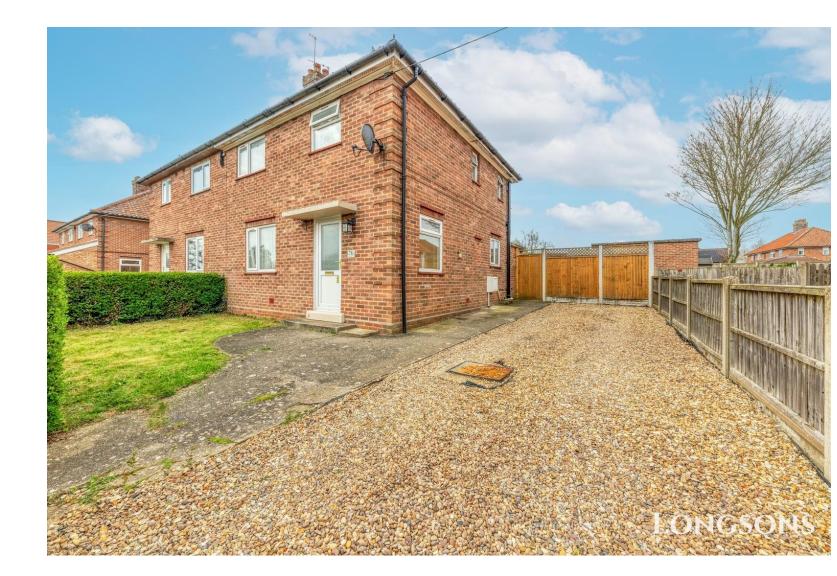

## The Oaklands, Swaffham, PE37 7EL

Well presented three bedroom semi detached house situated within easy reach of Swaffham town centre. The property offers lounge/dining room, utility room, good size rear garden, parking, gas central heating and UPVC double glazing.

Price £239,995 Freehold

Situated within easy reach of Swaffham town centre, Longsons are delighted to bring to the market this well presented three bedroom semi detached house. The property offers lounge/dining room, utility room, good size rear garden, parking, gas central heating and UPVC double glazing.

#### **Outside Front**

Front garden laid to lawn, shingle and concrete areas providing off road parking, outside light, hedge and fence to perimeter, gated access to rear.