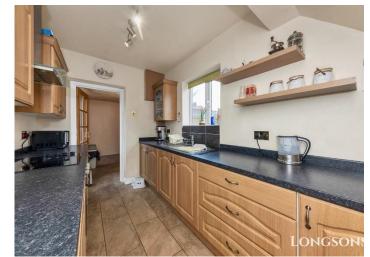

#### Kitchen 11'3" (3.43m) x 6'0" (1.83m)

Fitted kitchen units to wall and floor, worksurface over, stainless steel sink unit with mixer tap and drainer, intergrated fridge, intergrated electric oven with intergrated hob and extractor hood over, tiled splashback, tiles to floor, UPVC double glazed window to side aspect.