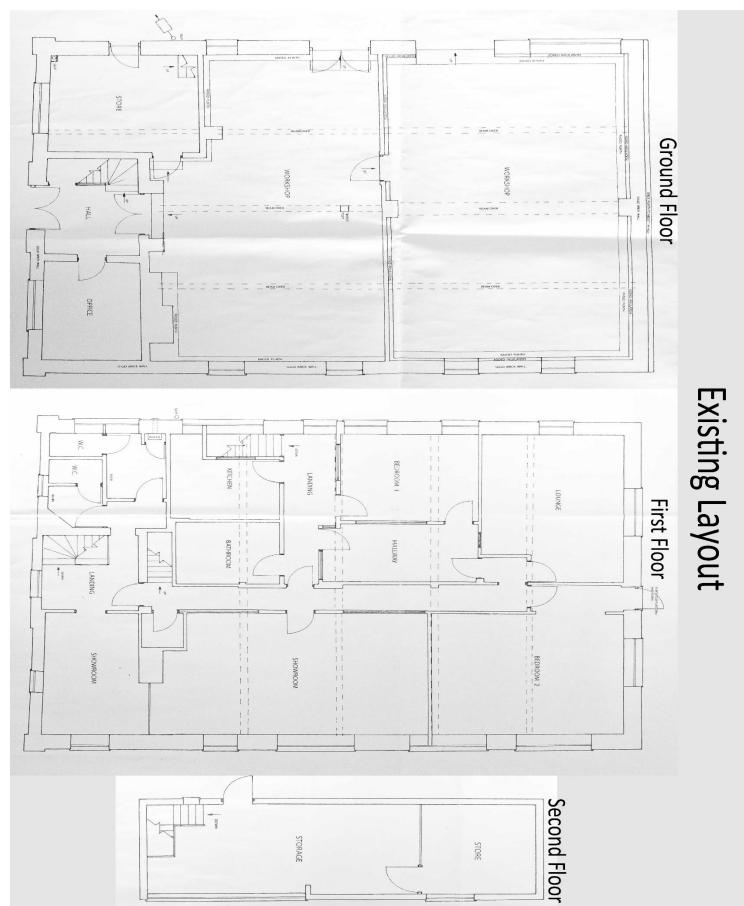

## Station Street, Swaffham, PE37 7HP

CHAIN FREE! Large detached property offered for sale. Planning permission has been previously granted although has now lapsed for conversion to four one bedroom flats and a two bedroom house, all with parking and good access to Station Street.

This a substantial property with lots of potential.

Price £280,000 Freehold

Large detached property, conveniently situated close to town centre, offered for sale with NO ONWARD CHAIN.

Formally used as a commercial property with a spacious one bedroom flat. Planning permission had been previously granted although has now lapsed for conversion to four one bedroom flats and a two bedroom house, all with parking and good access to Station Street. This a substantial property offering lots of potential.