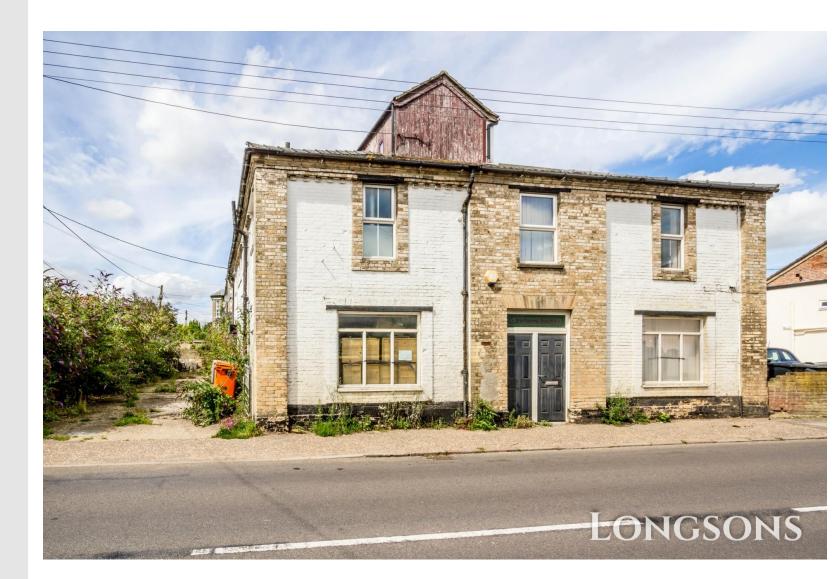

## Station Street, Swaffham, PE37 7HP

CHAIN FREE! Large detached property offered for sale. Planning permission has been previously granted although has now lapsed for conversion to four one bedroom flats and a two bedroom house, all with parking and good access to Station Street.

This a substantial property with lots of potential.

Price £280,000 Freehold

Large detached property, conveniently situated close to town centre, offered for sale with NO ONWARD CHAIN.

Formally used as a commercial property with a spacious one bedroom flat. Planning permission had been previously granted although has now lapsed for conversion to four one bedroom flats and a two bedroom house, all with parking and good access to Station Street. This a substantial property offering lots of potential.