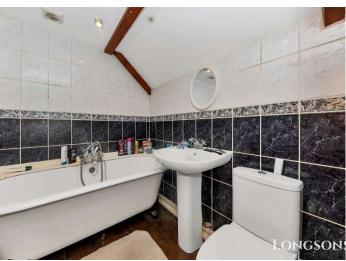

#### **Bathroom**

Bathroom suite comprising double ended bath with centrally mounted mixer tap and hand shower attachment, wash basin, WC, wooden boards to floor, tiled splashbacks, towel radiator, extractor fan.