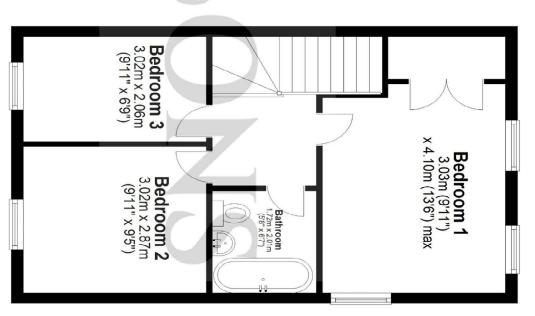

## **Bedroom One**

13'6" (4.11m) Max x 9'11" (3.02m)

Fitted wardrobes, double glazed window to side aspect, two double glazed Velux style windows, wooden boards to floor, radiator.

### Bedroom Two 9'11" (3.02m) x 9'5" (2.87m)

Double glazed window to rear aspect, wooden boards to floor, radiator.

# Bedroom Three 9'11" (3.02m) x 6'9" (2.06m)

Double glazed window to rear, wooden boards to floor, radiator.

#### **Bathroom**

Bathroom suite comprising double ended bath with centrally mounted mixer tap and hand shower attachment, wash basin, WC, wooden boards to floor, tiled splashbacks, towel radiator, extractor fan.