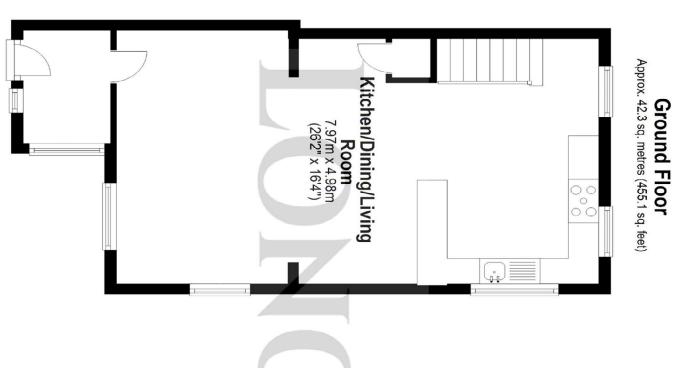

# Kitchen/ Dining/ Living Area 26'2" (7.98m) x 16'4" (4.98m)

Open plan ground floor

Fitted kitchen units to floor, wooden work surface over, breakfast bar, stainless steel sink unit, range style electric oven and hob, space and plumbing for washing machine, wooden boards to floor, double glazed window to front and side aspects, two radiators, stairs to first floor.

**Stairs and Landing** 