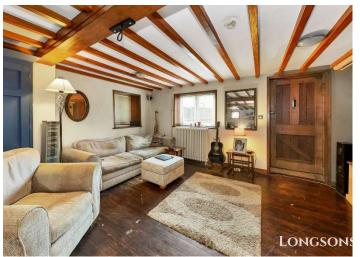

# Kitchen/ Dining/ Living Area 26'2" (7.98m) x 16'4" (4.98m)

Open plan ground floor

Fitted kitchen units to floor, wooden work surface over, breakfast bar, stainless steel sink unit, range style electric oven and hob, space and plumbing for washing machine, wooden boards to floor, double glazed window to front and side aspects, two radiators, stairs to first floor.