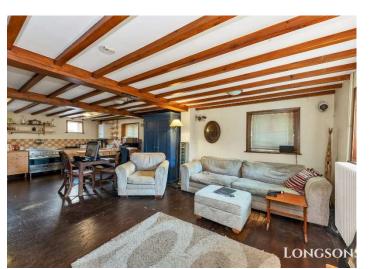

# Kitchen/ Dining/ Living Area 26'2" (7.98m) x 16'4" (4.98m)

Open plan ground floor

Fitted kitchen units to floor, wooden work surface over, breakfast bar, stainless steel sink unit, range style electric oven and hob, space and plumbing for washing machine, wooden boards to floor, double glazed window to front and side aspects, two radiators, stairs to first floor.