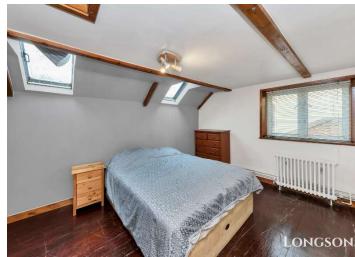

## **Bedroom One**

13'6" (4.11m) Max x 9'11" (3.02m)

Fitted wardrobes, double glazed window to side aspect, two double glazed Velux style windows, wooden boards to floor, radiator.

### Bedroom Two 9'11" (3.02m) x 9'5" (2.87m)

Double glazed window to rear aspect, wooden boards to floor, radiator.

# Bedroom Three 9'11" (3.02m) x 6'9" (2.06m)

Double glazed window to rear, wooden boards to floor, radiator.