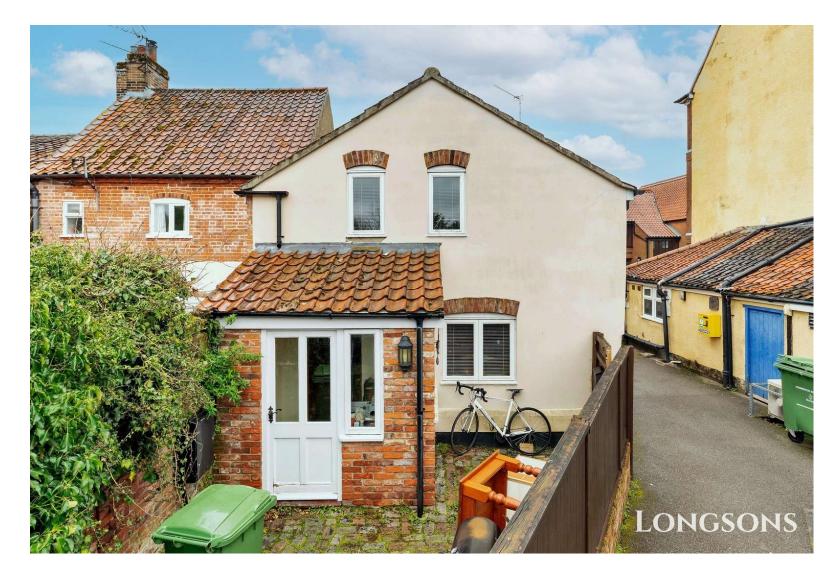

# London Street, Swaffham, PE37 7DD

CHAIN FREE!! A three bedroom end terrace cottage conveniently located within very easy reach of Swaffham town centre. This character property offers open plan living to ground floor, courtyard garden and two parking spaces. Viewing highly recommended.

- End Terrace Character Cottage
- Three Bedrooms
- Open Plan Ground Floor
- Very Easy Reach Of Town Centre
- CHAIN FREE!!
- Courtyard Garden
- Two Parking Spaces
- Gas Central Heating

CHAIN FREE!! Situated within very easy reach of Swaffham town centre Longsons are delighted to bring to the market this three bedroom end terrace character cottage. The property offers open plan living to ground floor, kitchen/dining/living area, courtyard garden, two parking spaces, gas central heating and double glazing.