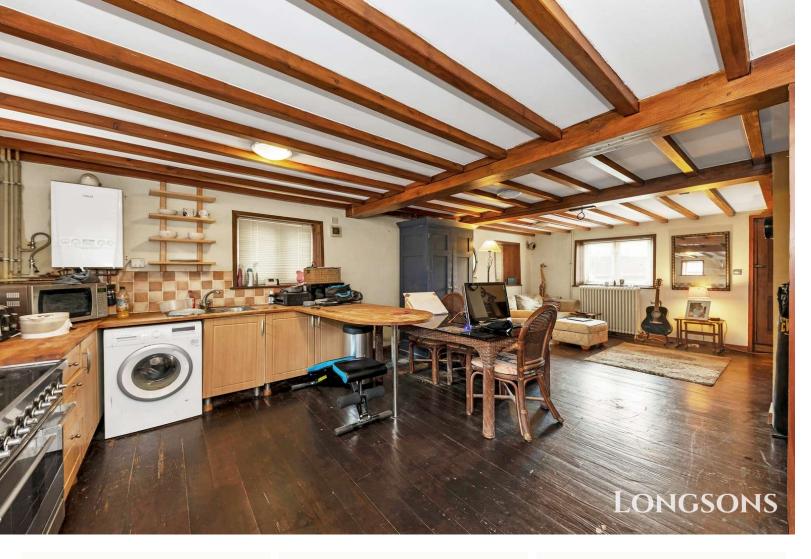

# Kitchen/ Dining/ Living Area 26'2" (7.98m) x 16'4" (4.98m)

Open plan ground floor

Fitted kitchen units to floor, wooden work surface over, breakfast bar, stainless steel sink unit, range style electric oven and hob, space and plumbing for washing machine, wooden boards to floor, double glazed window to front and side aspects, two radiators, stairs to first floor.