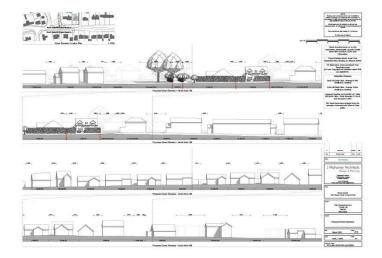

## Price £150,000 Freehold

Fitzroy House 32 Market Place Swaffham Norfolk PE37 7QH Tel: 01760 721389 | Email: info@longsons.co.uk https://www.longsons.co.uk

Situated in popular and well serviced village of Necton Longsons are delighted to bring to the market this building plot with planning permission for a one and a half storey four bedroom detached dwelling. The current planning permission is for the erection of three properties, as shown on the attached plan, however, only this one is to be sold with the existing bungalow and two further plots to remain as garden, and this building plot to be divided onto a separate title deed.

Further information is available via the Breckland council website Planning under Ref: 3PL/2021/0587/F.