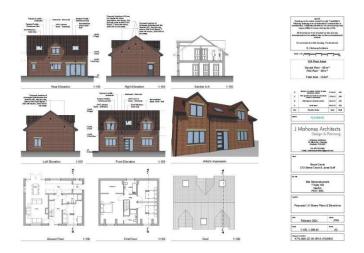

## **Plot** @ Ketts Hill, Necton, Swaffham, PE37 8HX

Building Plot available in the popular well serviced village of Necton. The plot has planning permission granted for a one a half storey four bedroom detached dwelling. Permission has been granted by Breckland Council under this planning ref: 3PL/2021/0587/F.

## Price £150,000 Freehold

Fitzroy House 32 Market Place Swaffham Norfolk PE37 7QH Tel: 01760 721389 | Email: info@longsons.co.uk https://www.longsons.co.uk

Situated in popular and well serviced village of Necton Longsons are delighted to bring to the market this building plot with planning permission for a one and a half storey four bedroom detached dwelling. The current planning permission is for the erection of three properties, as shown on the attached plan, however, only this one is to be sold with the existing bungalow and two further plots to remain as garden, and this building plot to be divided onto a separate title deed.