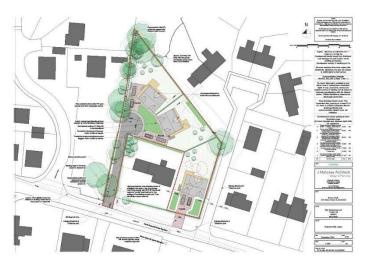

## Price £150,000 Freehold

Fitzroy House 32 Market Place Swaffham Norfolk PE37 7QH Tel: 01760 721389 | Email: info@longsons.co.uk https://www.longsons.co.uk

Situated in popular and well serviced village of Necton Longsons are delighted to bring to the market this building plot with planning permission for a one and a half storey four bedroom detached dwelling. The current planning permission is for the erection of three properties, as shown on the attached plan, however, only this one is to be sold with the existing bungalow and two further plots to remain as garden, and this building plot to be divided onto a separate title deed.

Further information is available via the Breckland council website Planning under Ref: 3PL/2021/0587/F.