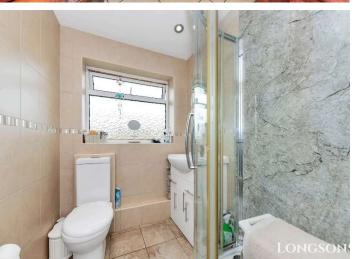

#### **Shower Room**

Shower cubicle, wash basin set within fitted cabinet, WC, fully tiled walls, tiles to floor, obscure glass UPVC double glazed window to rear aspect, towel radiator.