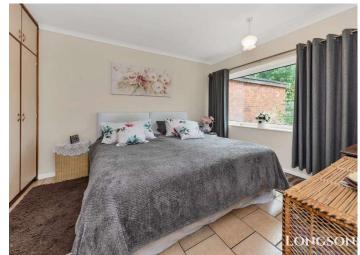

# **Bedroom One** 12'8" (3.86m) Max x 10'3" (3.12m)

Built in wardrobes, UPVC double glazed window to front aspect, radiator, tiles to floor.

# **Bedroom Two** 10'7" (3.23m) x 10'3" (3.12m)

UPVC double glazed window to rear aspect, radiator, tiles to floor.