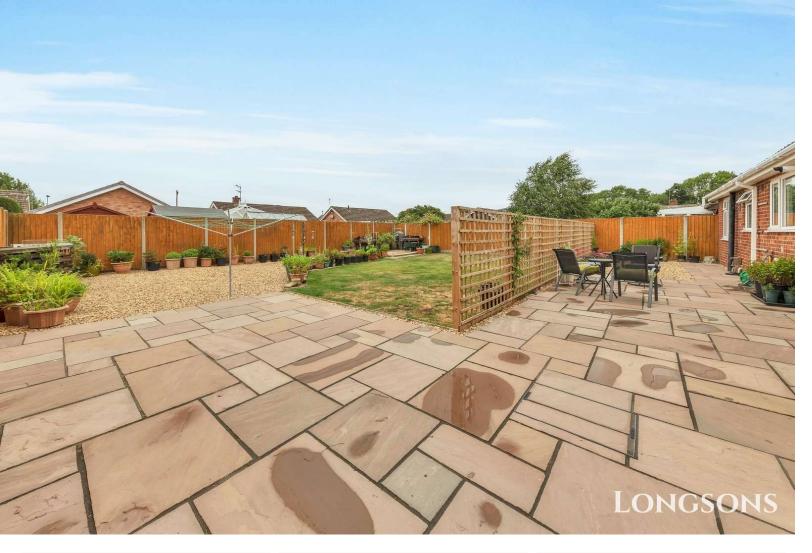

#### Rear Garden

Well maintained rear garden laid to lawn, paved patio seating area, shingle area, further area laid to patio, wooden fence to perimeter, gated access to front.

Please note we have not tested any apparatus, fixtures, fittings, or services. Interested parties must undertake their own investigation into the working order of these items. All measurements are approximate and photographs provided for guidance only.