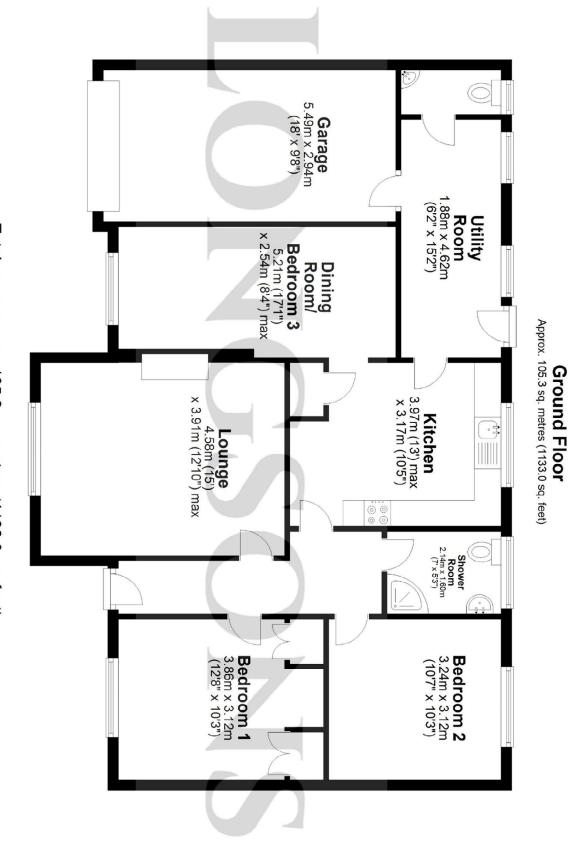

Viewing highly advised!

Briefly, the property offers entrance hall, lounge, kitchen, utility room, dining room/bedroom, cloakroom with WC, two bedrooms, shower room, gardens, parking, garage, gas central heating and UPVC double glazing.

## **Entrance Hall**

UPVC double glazed entrance door to front, tiles to floor, half tiled walls, radiator.

# 15'0" (4.57m) x 12'10" (3.91m) Max

Feature fireplace with log burning stove, brick hearth and wooden mantle over, UPVC double glazed window to front aspect, radiator, tiles to floor.

13'0" (3.96m) Max x 10'5" (3.18m)

Fitted kitchen units to wall and floor. worksurface over, stainless steel sink unit with mixer tap and drainer, integral electric double oven, integral gas hob with extractor hood over, space for tall upright fridge/freezer, built in cupboard, tiled splashback, tiles to floor, UPVC double glazed window to rear aspect.

# **Utility Room** 6'2" (1.88m) x 15'2" (4.62m)

Entrance door to rear garden, two UPVC double glazed windows to rear aspect, door to garage, space and plumbing for washing machine, radiator, tiles to floor, loft access.

#### Cloakroom

Wash basin set within fitted cupboard, WC, tiled splashback, obscure glass UPVC double glazed window to rear aspect.

# **Dining Room/ Bedroom** 17'1" (5.21m) x 8'4" (2.54m) Max UPVC double glazed window to front aspect, radiator, tiles to floor.

# **Bedroom One** 12'8" (3.86m) Max x 10'3" (3.12m)

Built in wardrobes, UPVC double glazed window to front aspect, radiator, tiles to floor.

# **Bedroom Two** 10'7" (3.23m) x 10'3" (3.12m)

UPVC double glazed window to rear aspect, radiator, tiles to floor.

#### **Shower Room**

Shower cubicle, wash basin set within fitted cabinet, WC, fully tiled walls, tiles to floor, obscure glass UPVC double glazed window to rear aspect, towel radiator.

### Garage 18'0" (5.49m) x 9'8" (2.95m)

Main up and over door to front, electric, power and lights.