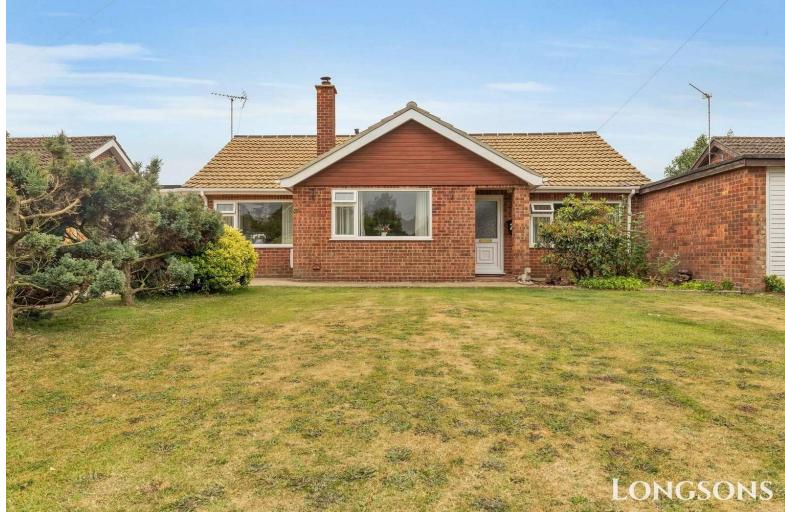

# Mount Close, Swaffham, PE37 7NQ

Well presented, detached two/three bedroom bungalow situated on Mount Close within easy reach of Swaffham town centre. The property offers log burning stove to lounge, utility room, gardens, garage, cloakroom with WC and shower room, gas central heating and UPVC double glazing.

Price £270,000 Freehold

Situated on the popular Mount Close development within easy reach of Swaffham town centre, Longsons are delighted to bring to the market this well presented, detached two/three bedroom bungalow. The property offers log burning stove to lounge, utility room, gardens, parking, garage, cloakroom with WC and shower room, gas central heating and UPVC double glazing.

#### **Outside Front**

Front garden laid to lawn, driveway providing off road parking and access to garage, pathway to front door, mature shrubs, gated access to rear.