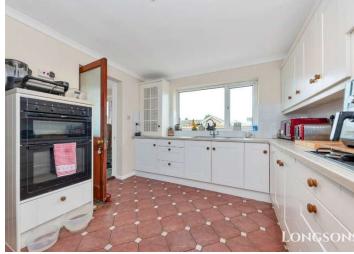

Fitted kitchen units to wall and floor. worksurface over, stainless steel sink unit with mixer tap and drainer, integral electric double oven, integral gas hob with extractor hood over, space for tall upright fridge/freezer, built in cupboard, tiled splashback, tiles to floor, UPVC double glazed window to rear aspect.