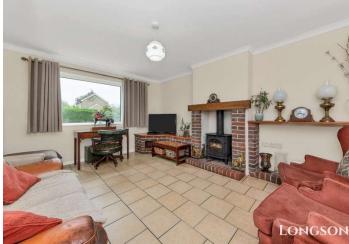

# 15'0" (4.57m) x 12'10" (3.91m) Max

Feature fireplace with log burning stove, brick hearth and wooden mantle over, UPVC double glazed window to front aspect, radiator, tiles to floor.

13'0" (3.96m) Max x 10'5" (3.18m)