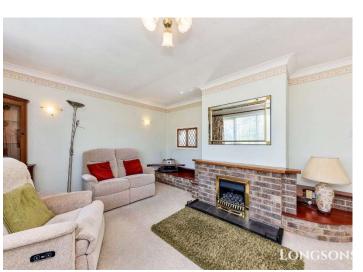

# Lounge 12'3" (3.73m) x 16'4" (4.98m)

Feature fireplace with real flame gas LPG fire with brick surround, display shelving and slate hearth, two UPVC double glazed window to front and side aspects, radiator.