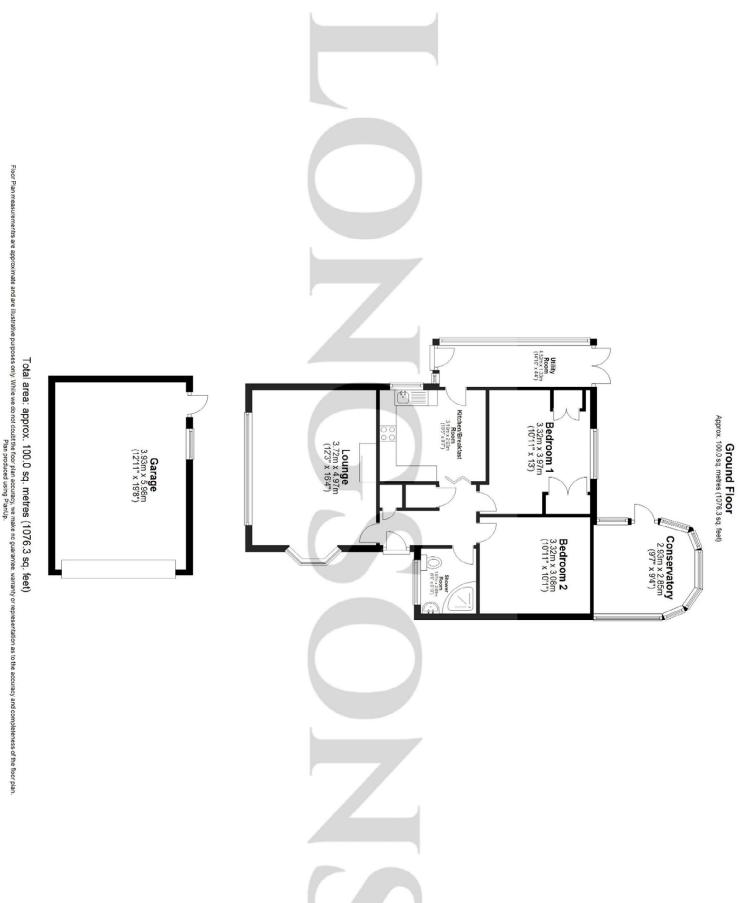

Viewing is highly recommended.

Briefly the property offers entrance hall, kitchen/breakfast room, lounge, conservatory, two bedrooms, shower room, garage, parking, gardens, oil central heating and UPVC double glazing.

#### **Entrance Hall**

UPVC double glazed entrance door to side aspect, loft access, radiator. cupboard housing floor standing oil central heating boiler, further cupboard housing hot water cylinder.

## Kitchen/Breakfast Room 10'5" (3.18m) x 9'7" (2.92m)

Fitted kitchen units to wall and floor, works surface over, stainless steel sink unit with mixer tap and drainer, space for electric cooker with extractor hood over, space and plumbing for washing machine, tiled splashback, hatch to lounge, UPVC double glazed window to the side aspect, UPVC double glazed door into utility room, radiator.

## Utility Room 14'10" (4.52m) x 4'4" (1.32m)

UPVC double glazed door with UPVC side light window to front aspect and UPVC double doors leading into rear garden, two obscure glass windows to side aspect, tiled floor,

# Lounge 12'3" (3.73m) x 16'4" (4.98m)

Feature fireplace with real flame gas LPG fire with brick surround, display shelving and slate hearth, two UPVC double glazed window to front and side aspects, radiator.

## Bedroom One 10'11" (3.33m) Max x 13'0" (3.96m) Max

Two fitted wardrobes, UPVC double glazed window to rear aspect, radiator.

## Bedroom Two 10'11" (3.33m) x 10'1" (3.07m)

UPVC double glazed patio doors leading into conservatory, radiator.

## Conservatory 9'7" (2.92m) Irregular Shape x 9'4" (2.84m) Irregular Shape

UPVC double glazed conservatory on a brick base, door to rear garden, two radiators.

## **Shower Room**

Corner shower cubicle, wash basin set within fitted cabinet, WC, towel radiator, fully tiled walls, wall mounted electric fan heater, obscure glass UPVC double glazed window to front aspect.

## Garage 12'11" (3.94m) x 19'8" (5.99m)

Up and over door to front aspect, personal door to side, window to side, power and light.

Please note we have not tested any apparatus, fixtures, fittings, or services. Interested parties must undertake their own investigation into the working order of these items. All measurements are approximate and photographs provided for guidance only.