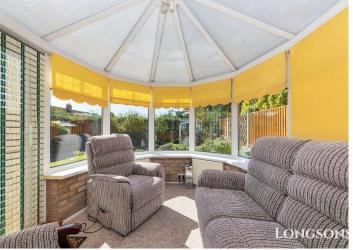

## Conservatory 9'7" (2.92m) Irregular Shape x 9'4" (2.84m) Irregular Shape

UPVC double glazed conservatory on a brick base, door to rear garden, two radiators.