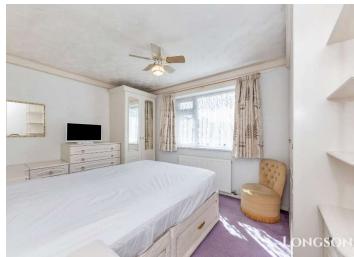

## Bedroom One 10'11" (3.33m) Max x 13'0" (3.96m) Max

Two fitted wardrobes, UPVC double glazed window to rear aspect, radiator.

## Bedroom Two 10'11" (3.33m) x 10'1" (3.07m)

UPVC double glazed patio doors leading into conservatory, radiator.