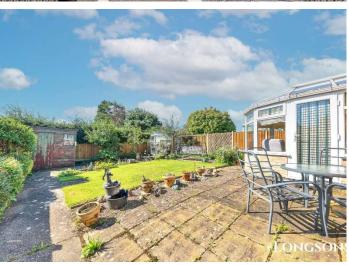

#### **Rear Garden**

The enclosed rear garden is laid to lawn with paved patio seating area, wooden garden shed, greenhouse, further seating area, shrubs and plants and ornamental trees to beds and borders, access to front.