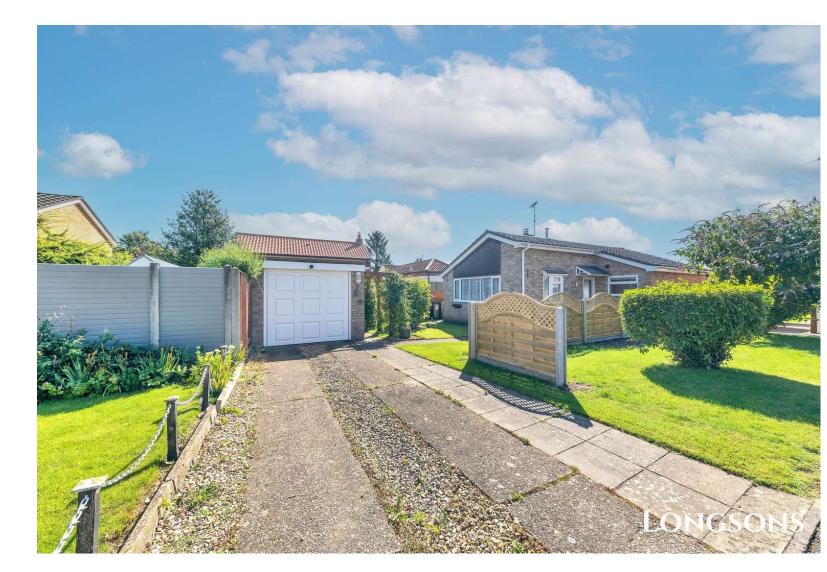

### **Outside Front**

The property is approached over a driveway providing off road parking and giving access to the garage, a pathway leads to the entrance door at the side of the property. The front garden is laid to lawn with shrubs and plants to beds and borders, access to the rear garden.

## Garage 12'11" (3.94m) x 19'8" (5.99m)

Up and over door to front aspect, personal door to side, window to side, power and light.

Please note we have not tested any apparatus, fixtures, fittings, or services. Interested parties must undertake their own investigation into the working order of these items. All measurements are approximate and photographs provided for guidance only.