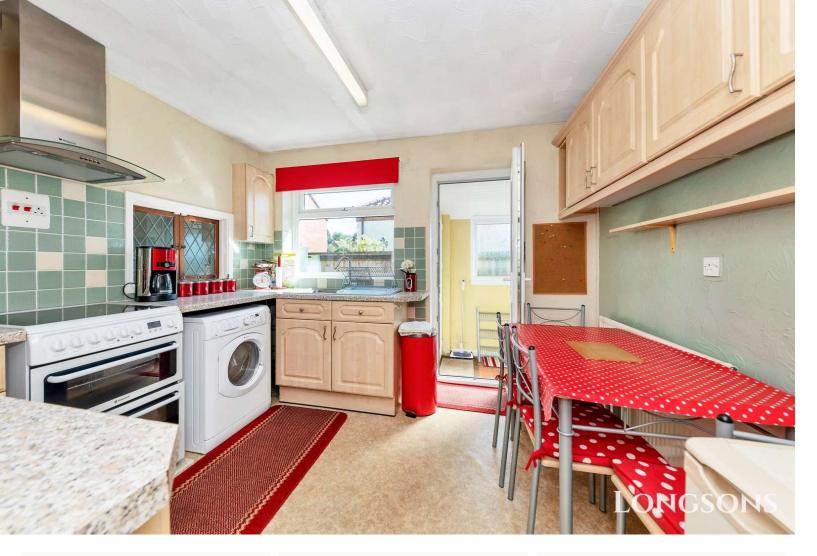

## Kitchen/Breakfast Room 10'5" (3.18m) x 9'7" (2.92m)

Fitted kitchen units to wall and floor, works surface over, stainless steel sink unit with mixer tap and drainer, space for electric cooker with extractor hood over, space and plumbing for washing machine, tiled splashback, hatch to lounge, UPVC double glazed window to the side aspect, UPVC double glazed door into utility room, radiator.

## Utility Room 14'10" (4.52m) x 4'4" (1.32m)

UPVC double glazed door with UPVC side light window to front aspect and UPVC double doors leading into rear garden, two obscure glass windows to side aspect, tiled floor,