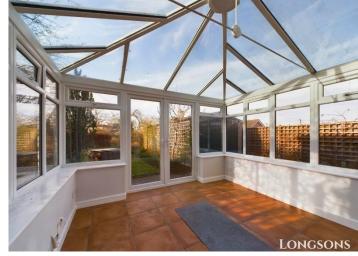

# Conservatory 10'6" (3.2m) x 10'2" (3.1m)

UPVC double glazed conservatory with glass roof, French doors open into rear garden, electric light and power, water tap.