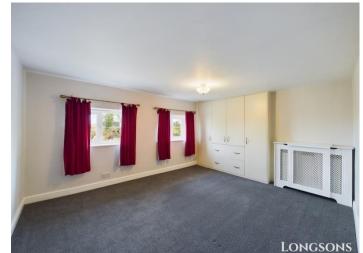

# Bedroom One 12'4" (3.76m) x 11'0" (3.35m)

Fitted wardrobes, two UPVC double glazed windows to front aspect enjoying open countryside views, radiator.

# Bedroom Two 11'1" (3.38m) x 10'2" (3.1m)

UPVC double glazed window to rear aspect, radiator.

Bedroom Three 8'2" (2.49m) x 6'9" (2.06m) UPVC double glazed window to rear aspect, radiator.