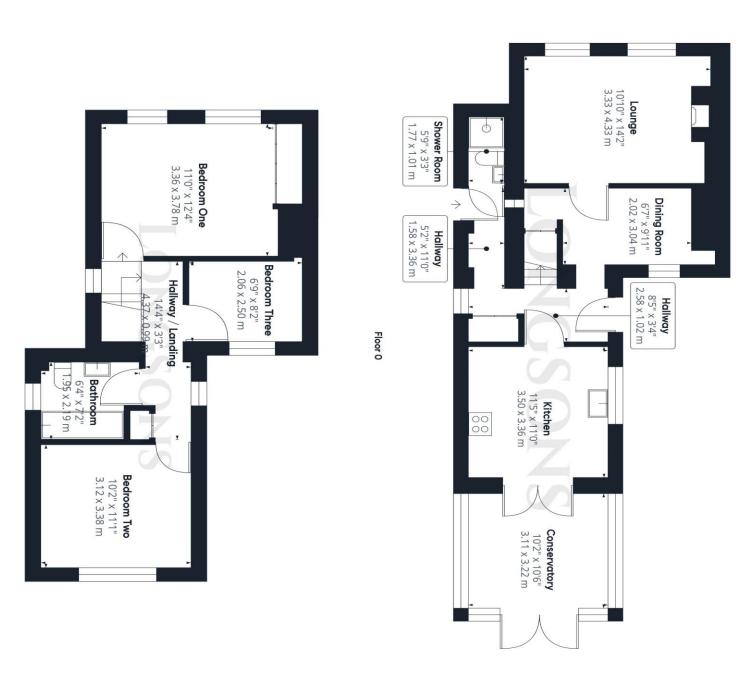

### **Entrance Hall**

Double glazed entrance door to front aspect, built-in storage cupboard, UPVC double glazed entrance door opening to side aspect, UPVC double

glazed window to side aspect, stairs to first floor, radiator.

#### **Shower Room**

Shower, wash basin, WC, fully tiled walls, extractor fan.

# Lounge 14'2" (4.32m) x 10'10" (3.3m)

Feature cast iron fireplace with inset live flame gas fire, two UPVC double glazed windows to front aspect, radiator.

### Dining Room 9'11" (3.02m) x 6'7" (2.01m)

Under stairs storage cupboard, UPVC double glazed window to rear aspect, radiator.

# Kitchen

#### 11'5" (3.48m) x 11'0" (3.35m)

Fitted kitchen units to wall and floor complemented by a work surface over, stainless steel one and a half bowl sink unit with mixer tap and drainer, space for large Range style gas oven and hob with extractor hood over, space and plumbing for washing machine, tiled splashback, tiles to floor, UPVC double glazed window to side aspect, wall

mounted gas central heating boiler, radiator, UPVC double glazed French doors opening to Conservatory.

# Conservatory 10'6" (3.2m) x 10'2" (3.1m)

UPVC double glazed conservatory with glass roof, French doors open into rear garden, electric light and power, water tap.

#### **Stairs and Landing**

Built-in storage cupboard, UPVC double glazed window to side aspect, loft access.

# Bedroom One 12'4" (3.76m) x 11'0" (3.35m)

Fitted wardrobes, two UPVC double glazed windows to front aspect enjoying open countryside views, radiator.

# Bedroom Two 11'1" (3.38m) x 10'2" (3.1m)

UPVC double glazed window to rear aspect, radiator.

Bedroom Three 8'2" (2.49m) x 6'9" (2.06m) UPVC double glazed window to rear aspect, radiator.

#### **Bathroom**

Bathroom suite comprising bath with mixer shower over, wash basin, WC, obscure glass UPVC double glazed window to side aspect, tiled splashback, tiles to floor, radiator, extractor fan.