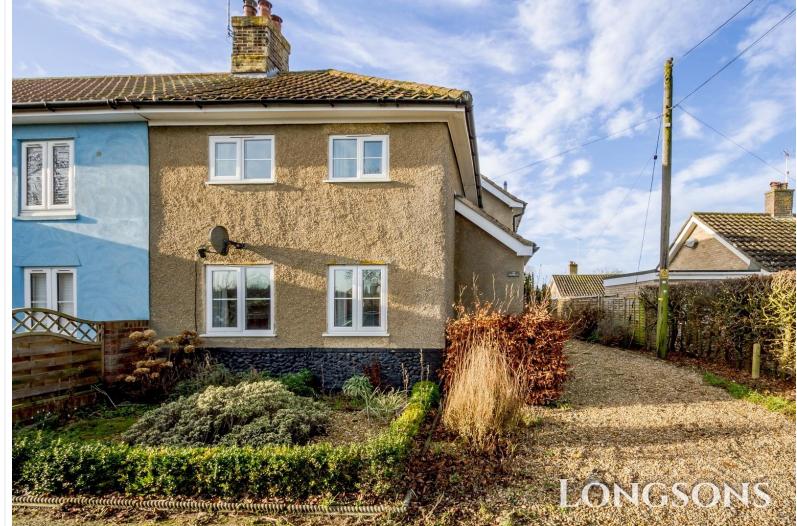

# The Cottage, Houghton Lane, North Pickenham, Swaffham, PE37 8LF

# **CHAIN FREE!**

Very well presented semi-detached three bedroom cottage situated with open farmland views in the popular Norfolk village of North Pickenham. This fantastic property offers two reception rooms, ground floor shower room, gardens, garage, parking, gas central heating and UPVC double glazing.

Price £325,000 Freehold

Situated with open farmland views to the front in the popular Norfolk village of north Pickenham, Longsons are delighted to bring to the market this very well presented three bedroom cottage. This fantastic property offers two reception rooms, conservatory, ground floor shower room, large gardens, garage, parking, gas central heating, and UPVC double glazing.

# **Outside Front**

Front garden laid to low maintenance shingle, selection of shrubs and plants, driveway to side providing off road parking, outside lights, access to garage and rear garden.

Large rear garden mainly laid to lawn, established shrubs, plants and fruit trees to beds and borders, an additional separate garden area to rear with a further selection of shrubs and plants to beds and borders, wooden garden shed, hedge and wooden fence to perimeter.