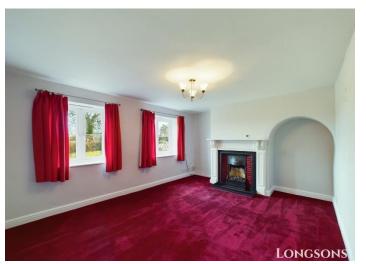

# Lounge 14'2" (4.32m) x 10'10" (3.3m)

Feature cast iron fireplace with inset live flame gas fire, two UPVC double glazed windows to front aspect, radiator.