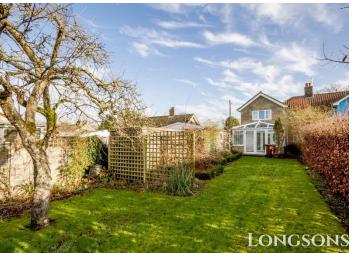

# **Outside Front**

Front garden laid to low maintenance shingle, selection of shrubs and plants, driveway to side providing off road parking, outside lights, access to garage and rear garden.

Large rear garden mainly laid to lawn, established shrubs, plants and fruit trees to beds and borders, an additional separate garden area to rear with a further selection of shrubs and plants to beds and borders, wooden garden shed, hedge and wooden fence to perimeter.

# Rear Garden