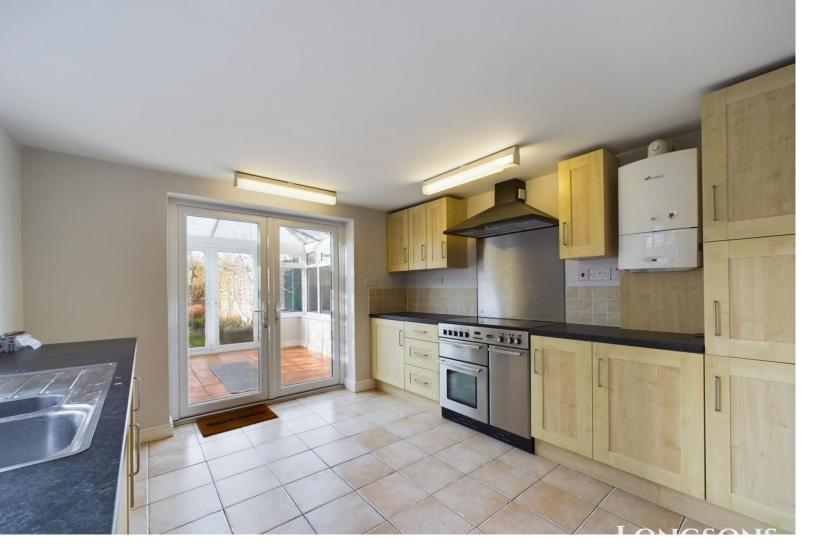

# Kitchen

#### 11'5" (3.48m) x 11'0" (3.35m)

Fitted kitchen units to wall and floor complemented by a work surface over, stainless steel one and a half bowl sink unit with mixer tap and drainer, space for large Range style gas oven and hob with extractor hood over, space and plumbing for washing machine, tiled splashback, tiles to floor, UPVC double glazed window to side aspect, wall

mounted gas central heating boiler, radiator, UPVC double glazed French doors opening to Conservatory.