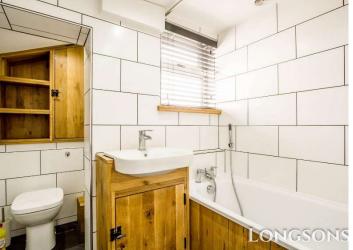

opening to rear garden, wooden boards

Bathroom suite comprising bath with

shower over and hand shower

attachment, wash basin set with fitted

cabinet, concealed cistern WC, fitted

cupboard and shelving to alcove, towel

radiator, tiles to floor, fully tiled walls,

extractor fan, obscure glass UPVC

double glazed window to rear.

13'0" (3.96m) x 12'7" (3.84m)

UPVC double glazed window to front,

**Stairs & Landing** 

**Bedroom One** 