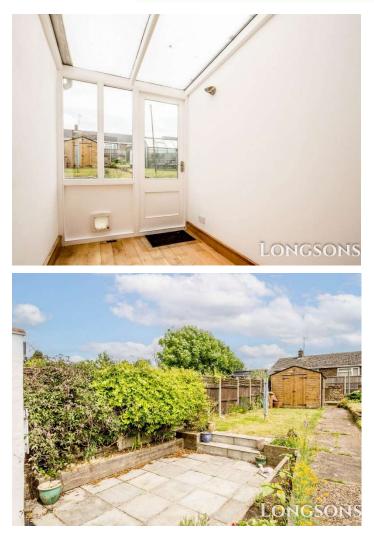

#### **Rear Garden**

Rear garden laid to lawn, paved patio seating area, good size wooden garden shed/workshop/possible garden office with electric light and power, wooden shed housing central heating oil tank, gated access to rear with access to parking area.

#### Agents Note

EPC rating D (Full copy available on request) Council tax band A (Own enquiries should be make via Breckland District Council)

Cupboard housing hot water cylinder.

Double glazed conservatory, door

opening to rear garden, wooden boards

Bathroom suite comprising bath with

shower over and hand shower

attachment, wash basin set with fitted

cabinet, concealed cistern WC, fitted

cupboard and shelving to alcove, towel