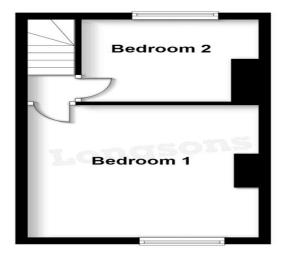

**First Floor** 

#### **Bedroom Two** 9'5" (2.87m) x 8'0" (2.44m)

Fitted shelving to alcove, UPVC double glazed window to rear, loft access, radiator.

radiator, tiles to floor, fully tiled walls,

extractor fan, obscure glass UPVC

double glazed window to rear.

13'0" (3.96m) x 12'7" (3.84m)

UPVC double glazed window to front,

**Stairs & Landing** 

**Bedroom One** 

radiator.

10'0" (3.05m) x 5'8" (1.73m)

**Rear Lobby** 

Conservatory

to floor.

**Bathroom** 

The Street, Sporle, Kings Lynn, PE32 2DR

Please note we have not tested any apparatus, fixtures, fittings, or services. Interested parties must undertake their own investigation into the working order of these items. All measurements are approximate and photographs provided for guidance only.