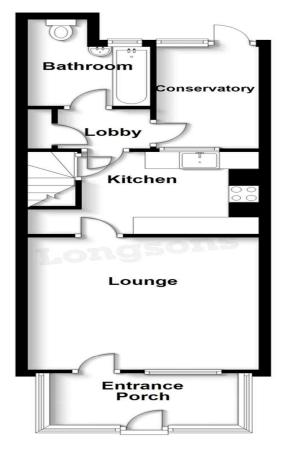

**First Floor** 

Briefly, the property offers entrance porch, lounge, kitchen, conservatory, bathroom, two bedrooms, gardens, parking area, UPVC double glazing and oil central heating.

#### **Entrance Porch** 10'4" (3.15m) x 5'1" (1.55m)

Bespoke hand made timber entrance porch on a brickwork base, entrance door to front, tiles to floor, double glazed windows to front and sides.

#### Lounge

### 13'0" (3.96m) x 12'7" (3.84m)

Feature fireplace with tiled hearth and inset log burning stove, UPVC double glazed window to front, exposed wooden beams to ceiling, wooden boards to floor.

#### Kitchen 9'8" (2.95m) x 8'1" (2.46m)

Floor mounted bespoke wooden fitted kitchen units with wooden work surface over, ceramic butler style sink with mixer tap, space for electric oven, space and plumbing for washing machine, space for tall upright fridge/freezer, space for tumble dryer, tiled splashback, window to front, door opening to stairs.

#### Agents Note

EPC rating D (Full copy available on request) Council tax band A (Own enquiries should be make via Breckland District Council)

Cupboard housing hot water cylinder.

Double glazed conservatory, door

opening to rear garden, wooden boards

Bathroom suite comprising bath with

shower over and hand shower

attachment, wash basin set with fitted

cabinet, concealed cistern WC, fitted

cupboard and shelving to alcove, towel