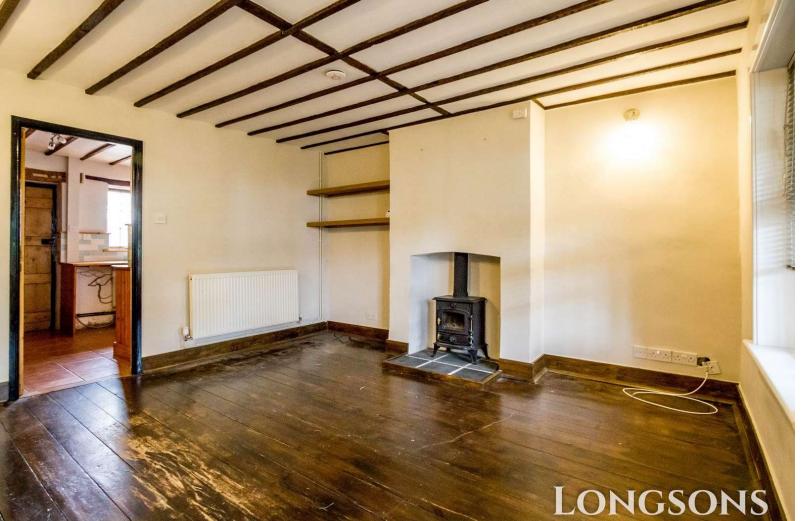

#### Lounge

### 13'0" (3.96m) x 12'7" (3.84m)

Feature fireplace with tiled hearth and inset log burning stove, UPVC double glazed window to front, exposed wooden beams to ceiling, wooden boards to floor.