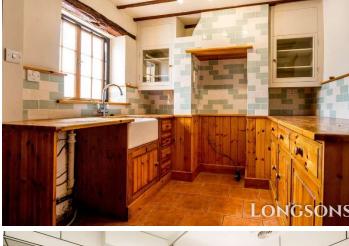

#### Kitchen 9'8" (2.95m) x 8'1" (2.46m)

Floor mounted bespoke wooden fitted kitchen units with wooden work surface over, ceramic butler style sink with mixer tap, space for electric oven, space and plumbing for washing machine, space for tall upright fridge/freezer, space for tumble dryer, tiled splashback, window to front, door opening to stairs.