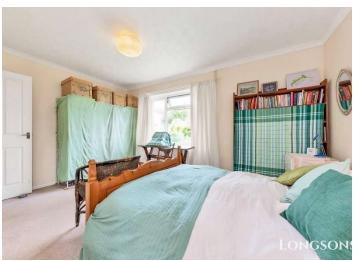

#### Bedroom One 14'10" (4.52m) x 13'0" (3.96m) Max

UPVC double glazed window to rear aspect, radiator.

#### Bedroom Two 11'7" (3.53m) x 9'2" (2.79m)

UPVC double glazed window to front aspect, radiator.

# Office/Bedroom Three 11'7" (3.53m) x 8'11" (2.72m)

UPVC double glazed window to front aspect, radiator.