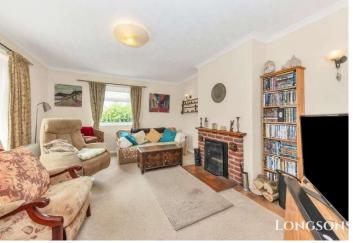

### Lounge

15'2" (4.62m) x 12'7" (3.84m)

Feature fireplace with brick surround and tiled hearth, UPVC double glazed windows to side and front aspect, radiator.