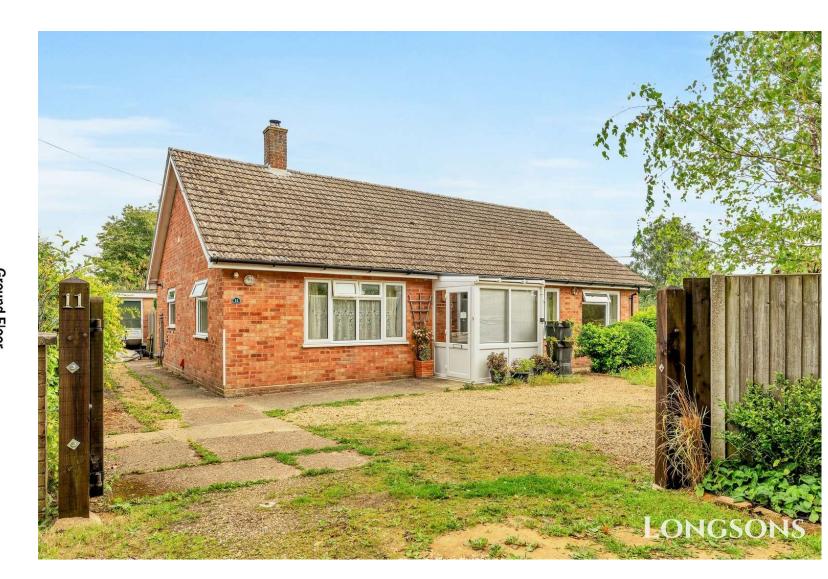

## Princes Street, Swaffham, PE37 7BP

Very well presented three bedroom detached bungalow situated within easy reach of Swaffham town centre. On a substantial plot, the property offers kitchen/breakfast room, utility/cloakroom, front and rear gardens, garage UPVC double glazing and gas central heating.

Guide Price £300,000- £325,000 Freehold

Situated within walking distance to town in a quiet area of Swaffham, Longsons are delighted to bring to the market this three bedroom detached bungalow. Inside boasts a lounge, fitted kitchen, utility/cloakroom, conservatory, bathroom, front porch, front and rear wildlife friendly gardens including driveway leading to a brick garage providing ample parking, wooden shed, greenhouse, summer house, UPVC double glazing and gas central heating.

#### **Outside Front**

Gated concrete driveway leading to garage provide ample parking, front mainly laid to shingle, established trees, shrubs and plants to beds and borders.