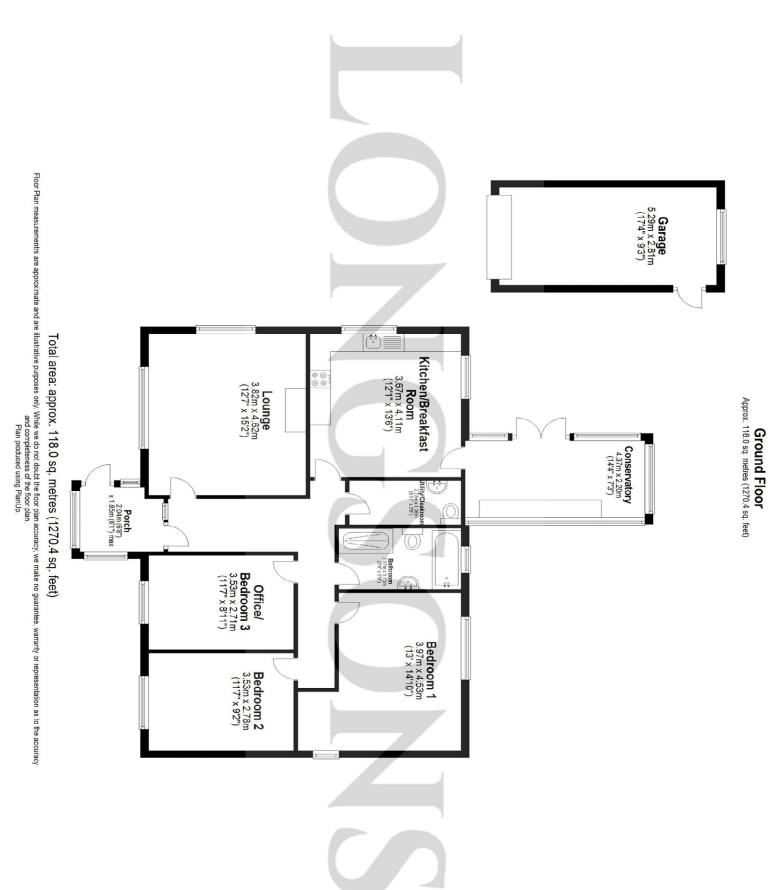

Briefly; the property offers, porch, hallway, lounge, kitchen/breakfast room, conservatory, utility/cloakroom, bathroom, three double bedrooms, front and rear garden, garage, ample parking, UPVC double glazing and gas central heating.

### Lounge

15'2" (4.62m) x 12'7" (3.84m)

Feature fireplace with brick surround and tiled hearth, UPVC double glazed windows to side and front aspect, radiator.

#### Kitchen/Breakfast Room 13'6" (4.11m) x 12'1" (3.68m)

Range of fitted units to walls and floor complemented by a bamboo wood worktop, stainless steel sink and drainer with mixer tap, space for gas cooker, space and plumbing for slimline dishwasher, space for fridge/freezer, tiled splashback, tiles to floor, wall mounted gas boiler, UPVC double glazed windows to side and rear aspect, radiator, space for dining table, door leading to conservatory.

#### Conservatory 14'4" (4.37m) x 7'3" (2.21m)

Brick and UPVC construction, kitchen units to floor complemented by a bamboo wood worktop, tiles to floor, power and lights, UPVC double glazed double doors to rear garden.

#### **Utility/Cloakroom**

Wash basin, WC, space and plumbing for washing machine, white heated towel rail, tiles to floor.

#### Bathroom

Double shower cubicle with mains shower over, WC, panelled bath, wash basin, white heated towel rail, partly tiled walls, tiles to floor, UPVC obscured double glazed window to rear aspect.

#### Bedroom One 14'10" (4.52m) x 13'0" (3.96m) Max

UPVC double glazed window to rear aspect, radiator.

#### Bedroom Two 11'7" (3.53m) x 9'2" (2.79m)

UPVC double glazed window to front aspect, radiator.

# Office/Bedroom Three 11'7" (3.53m) x 8'11" (2.72m)

UPVC double glazed window to front aspect, radiator.

#### Garage 17'4" (5.28m) x 9'3" (2.82m)

Up and over door, power and lighting.