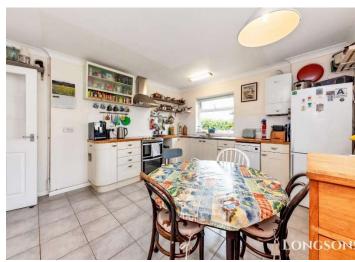

#### Kitchen/Breakfast Room 13'6" (4.11m) x 12'1" (3.68m)

Range of fitted units to walls and floor complemented by a bamboo wood worktop, stainless steel sink and drainer with mixer tap, space for gas cooker, space and plumbing for slimline dishwasher, space for fridge/freezer, tiled splashback, tiles to floor, wall mounted gas boiler, UPVC double glazed windows to side and rear aspect, radiator, space for dining table, door leading to conservatory.