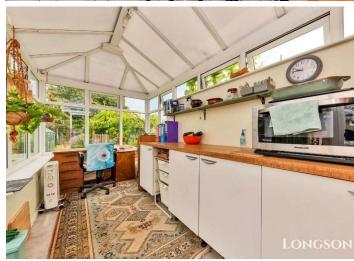

#### Conservatory 14'4" (4.37m) x 7'3" (2.21m)

Brick and UPVC construction, kitchen units to floor complemented by a bamboo wood worktop, tiles to floor, power and lights, UPVC double glazed double doors to rear garden.