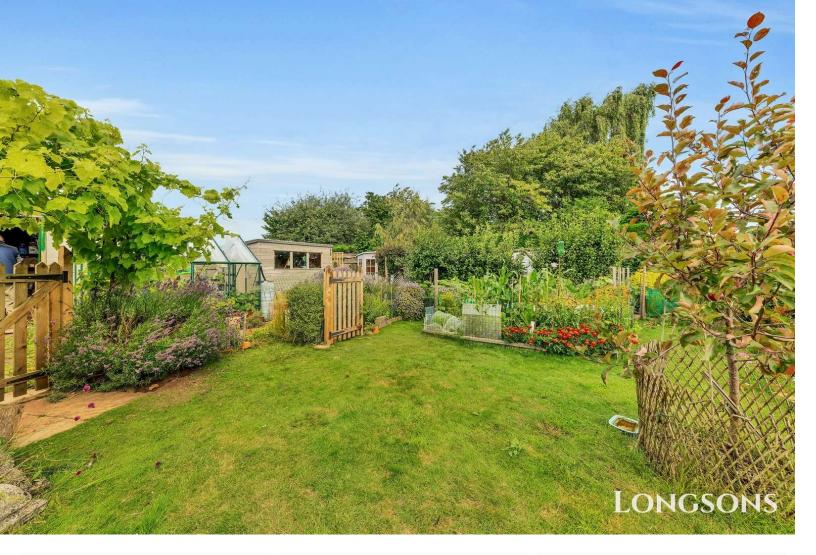

#### **Rear Garden**

A wildlife friendly garden! Established enclosed rear garden mainly laid to gravel and paving stones, with a wide range of trees, shrubs and flowers to beds and borders, path leading to a greenhouse, wooden shed and summer house, lawned area to the side, chicken coop to the rear.