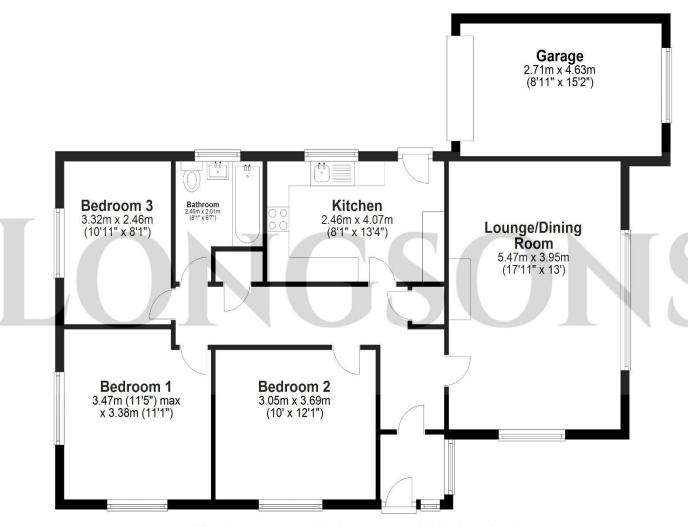

## **Ground Floor**

Approx. 95.3 sq. metres (1025.6 sq. feet)

Total area: approx. 95.3 sq. metres (1025.6 sq. feet)

Floor Plan measurementrs are approximate and are illustrative purposes only. While we do not doubt the floor plan accuracy, we make no guarantee, warranty or representation as to the accuracy and completeness of the floor plan.

Plan produced using PlanUp.

#### **Entrance Porch**

UPVC double glazed entrance door to front aspect with UPVC double glazed side panel, UPVC double glazed window to side aspect.

#### **Entrance Hall**

UPVC double glazed door to porch, parquet floor, loft access, radiator, storage cupboard housing free standing oil central heating boiler, further storage cupboard.

## Lounge/Dining Room 17'11" (5.46m) x 13'0" (3.96m)

Feature fireplace with electric fire, two UPVC double glazed windows to front and side aspects, parquet floor, two radiators.

## Kitchen 8'1" (2.46m) x 13'4" (4.06m)

Fitted kitchen units to wall and floor, work surface over, composite sink unit with mixer tap and drainer, integral eye level double oven, integral ceramic hob with extractor hood over, space and plumbing for washing machine, space for under counter fridge, radiator, UPVC double glazed window to rear aspect, tiled splashback, tiled floor, UPVC double glazed door to rear garden.

## Bedroom One 11'5" (3.48m) Max x 11'1" (3.38m) Max

Two UPVC double glazed windows to front and side aspects, parquet floor, radiator.

## Bedroom Two 10'0" (3.05m) x 12'1" (3.68m)

UPVC double glazed window to front aspect, parquet floor, radiator.

#### Bedroom Three 10'11" (3.33m) x 8'1" (2.46m)

UPVC double glazed window to side aspect, parquet floor, radiator.

#### **Bathroom**

Bathroom suite comprising bath with mixer tap and mixer shower over and shower screen, hand wash basin, WC, fully tiled, tiled floor, radiator, obscure glass UPVC double glazed window to rear aspect.

# Garage 8'11" (2.72m) x 15'2" (4.62m)

Main up and over door to the front aspect, window to rear, power and light.