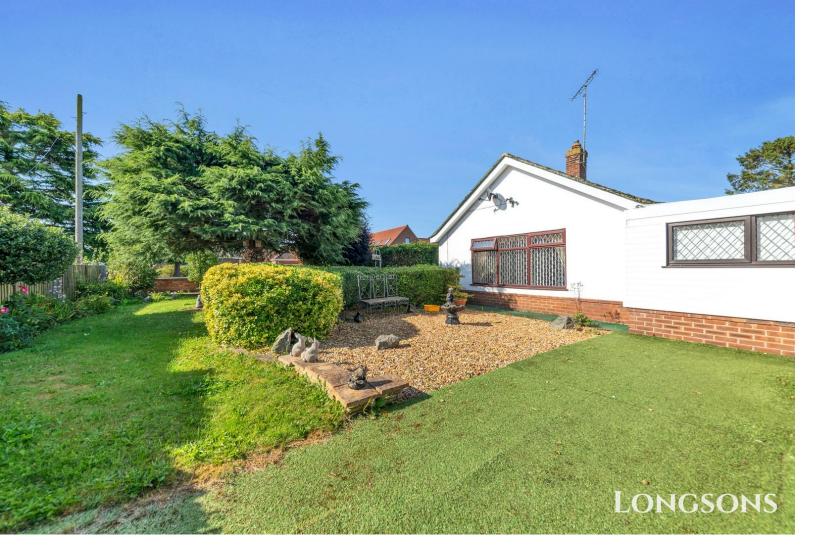

#### **Outside Front**

The property sits on a good size corner plot and is approached over a driveway providing off road parking for several vehicles leading to a carport and giving access to the garage. The front and side garden are laid to lawn with mature shrubs plants and trees with a low retaining wall to the perimeter. A further gate give access to the front door.

#### Rear Garden

Laid to lawn plus some laid to Astro turf, shingled seating area, summer house, wooden garden shed, mature shrubs, plants and trees, wooden fence to perimeter, access to front.

Please note we have not tested any apparatus, fixtures, fittings, or services. Interested parties must undertake their own investigation into the working order of these items. All measurements are approximate and photographs provided for guidance only.