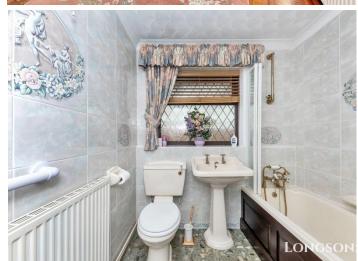

#### **Bathroom**

Bathroom suite comprising bath with mixer tap and mixer shower over and shower screen, hand wash basin, WC, fully tiled, tiled floor, radiator, obscure glass UPVC double glazed window to rear aspect.