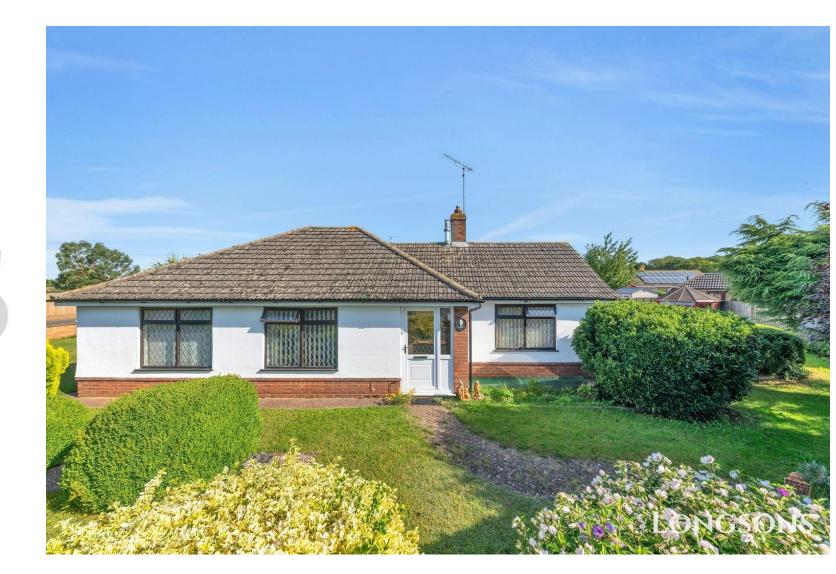

## Eastfields, Narborough, Kings Lynn, PE32 1SS

NO CHAIN!! A spacious, detached bungalow on a good size corner plot in the popular village of Narborough. The property offers garage, carport, ample off road parking for several vehicles, attractive gardens, oil central heating and UPVC double glazing. Viewing is highly recommended.

Offers in Excess of £300,000 Freehold

NO CHAIN!! Situated in the popular village of Narborough Longsons are delighted to bring to the market this spacious three bedroom detached bungalow. The property offers good size accommodation with parquet flooring to the majority of the rooms, tiles to the remainder, garage, carport and ample off road parking, good size, attractive corner gardens, oil central heating and UPVC double glazing.

#### **Outside Front**

The property sits on a good size corner plot and is approached over a driveway providing off road parking for several vehicles leading to a carport and giving access to the garage. The front and side garden are laid to lawn with mature shrubs plants and trees with a low retaining wall to the perimeter. A further gate give access to the front door.

- Spacious Detached Bungalow
- Three Bedrooms
- NO CHAIN
- Good Size Corner Plot
- Attractive Gardens
- Garage, Carport + Ample Parking
- Popular Village Location
- Oil Central Heating
- UPVC Double Glazing