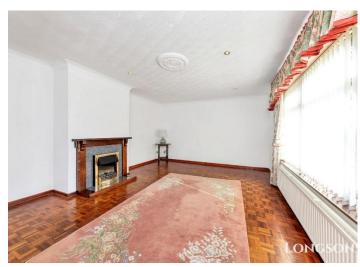

## Lounge/Dining Room 17'11" (5.46m) x 13'0" (3.96m)

Feature fireplace with electric fire, two UPVC double glazed windows to front and side aspects, parquet floor, two radiators.