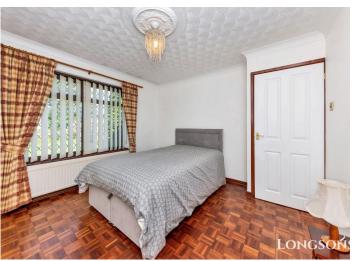

## Bedroom One 11'5" (3.48m) Max x 11'1" (3.38m) Max

Two UPVC double glazed windows to front and side aspects, parquet floor, radiator.

## Bedroom Two 10'0" (3.05m) x 12'1" (3.68m)

UPVC double glazed window to front aspect, parquet floor, radiator.

#### Bedroom Three 10'11" (3.33m) x 8'1" (2.46m)

UPVC double glazed window to side aspect, parquet floor, radiator.