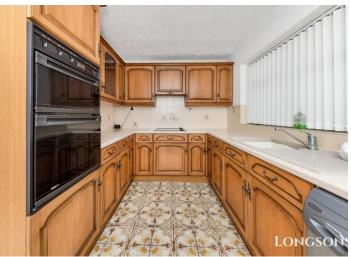

## Kitchen 8'1" (2.46m) x 13'4" (4.06m)

Fitted kitchen units to wall and floor, work surface over, composite sink unit with mixer tap and drainer, integral eye level double oven, integral ceramic hob with extractor hood over, space and plumbing for washing machine, space for under counter fridge, radiator, UPVC double glazed window to rear aspect, tiled splashback, tiled floor, UPVC double glazed door to rear garden.