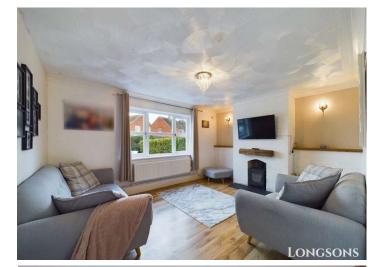

## Lounge

## 13'6" (4.11m) x 10'11" (3.33m)

Feature fireplace with inset log burning stove, UPVC double glazed window to front aspect, radiator.