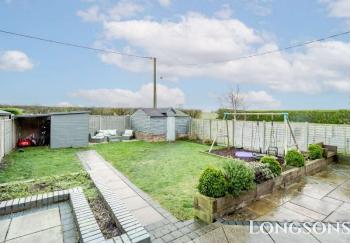

## **Rear Garden**

front.

Rear garden laid to lawn, paved patio seating area, raised planters, play area laid to soft wood chippings, a brick/wooden garden shed/workout shop, additional wooden shed, covered storage area, further seating area laid to shingle to the bottom of garden, garden backing onto open farmland, wooden fence to perimeter, outside tap, outside lights, gating access to