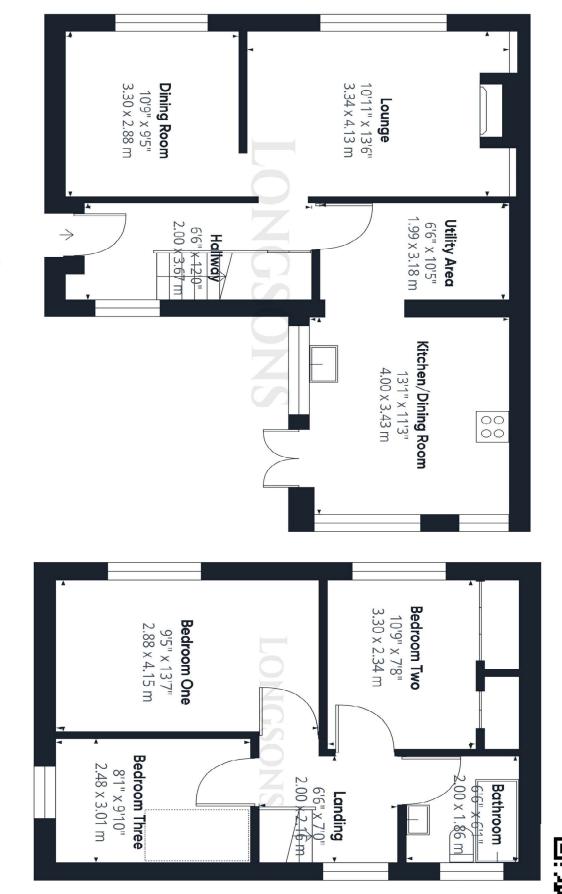

## Guide Price £240,000 - £250,000 Freehold

Fitzroy House 32 Market Place Swaffham Norfolk PE37 7QH Tel: 01760 721389 | Email: info@longsons.co.uk https://www.longsons.co.uk

Floor 1

## **Entrance Hall**

Entrance door to front aspect, stairs to first floor, under stairs storage cupboard, tiles to floor, radiator.

## Lounge

## 13'6" (4.11m) x 10'11" (3.33m)

Feature fireplace with inset log burning stove, UPVC double glazed window to front aspect, radiator.

## **Dining Room**

10'9" (3.28m) x 9'5" (2.87m) UPVC double glazed window to front aspect, radiator.

## **Kitchen/Breakfast Room** 13'1" (3.99m) x 11'3" (3.43m)

Modern fitted kitchen units to walls and floor, work surface over, stainless steel sink unit with mixer tap and drainer, integrated double electric oven, integrated ceramic hob with extract hood over, integrated microwave, space for large American style fridge/freezer, space and plumbing for washing machine and dishwasher, UPVC double glazed French doors opening to rear garden, UPVC double glazed windows to side and rear aspects, opening through to utility area.

## **Utility Area**

## 10'5" (3.18m) x 6'6" (1.98m)

Work surface, space for tumble dryer, radiator.

#### Stairs and Landing

Loft access, UPVC double glazed window to rear aspect..

#### **Bedroom One** 13'7" (4.14m) x 9'5" (2.87m)

UPVC double glazed window to front aspect, radiator.

#### **Bedroom Two** 10'9" (3.28m) x 7'8" (2.34m) To Wardrobe

Built in wardrobe, built in cupboard housing gas central heating boiler. UPVC double glazed window to front aspect, radiator.

## **Bedroom Three**

9'10" (3m) x 8'1" (2.46m)

UPVC double glazed window to side aspect, radiator.

#### Bathroom

Bathroom suites comprising bath with mixer tap, shower over and shower curtain, wash basin, WC, tiled splashback, towel radiator, obscure glass UPVC double glazed window to rear aspect.