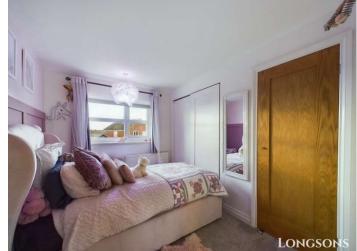

#### **Bedroom One** 13'7" (4.14m) x 9'5" (2.87m)

UPVC double glazed window to front aspect, radiator.

#### **Bedroom Two** 10'9" (3.28m) x 7'8" (2.34m) To Wardrobe

Built in wardrobe, built in cupboard housing gas central heating boiler. UPVC double glazed window to front aspect, radiator.

## **Bedroom Three**

9'10" (3m) x 8'1" (2.46m)

UPVC double glazed window to side aspect, radiator.