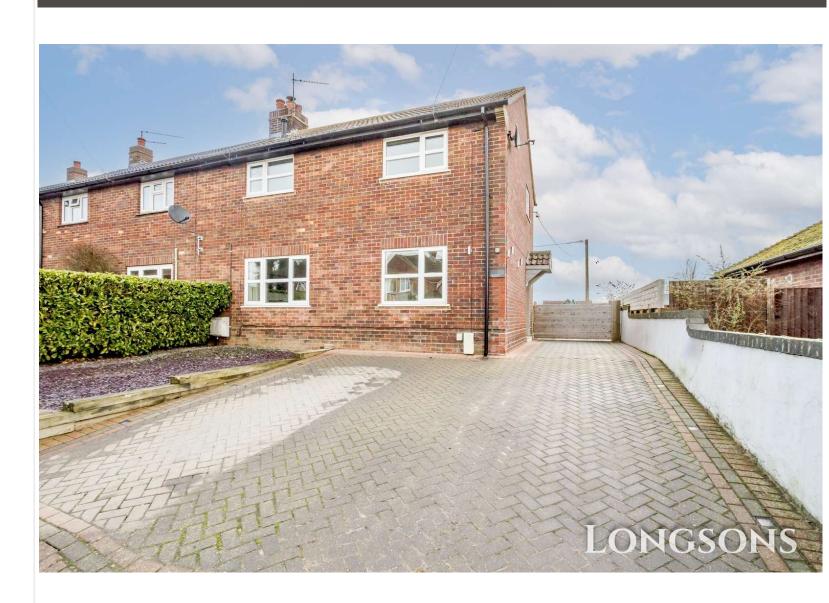

# St Andrews Lane, Necton, Swaffham, PE37 8HY

Spacious three bedroom semi detached house situated with open farmland views to the rear in the popular well serviced village of Necton. The property offers; 2 reception rooms, kitchen/breakfast room, gardens, ample parking gas central heating and UPVC double glazing.

#### **Outside Front**

Low maintenance front garden laid to coloured slate chippings, driveway laid to block paving providing parking for several vehicles, gated access to rear garden.

Please note we have not tested any apparatus, fixtures, fittings, or services. Interested parties must undertake their own investigation into the working order of these items. All measurements are approximate and photographs provided for guidance only.