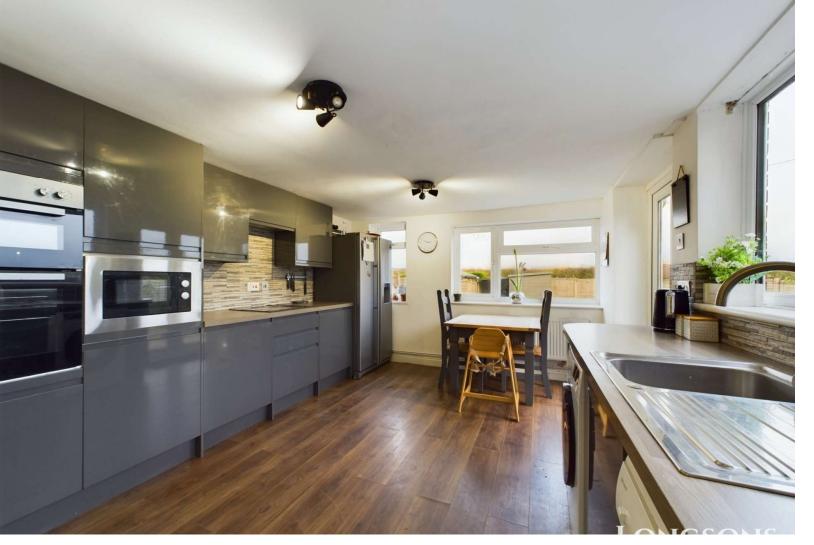

## **Kitchen/Breakfast Room** 13'1" (3.99m) x 11'3" (3.43m)

Modern fitted kitchen units to walls and floor, work surface over, stainless steel sink unit with mixer tap and drainer, integrated double electric oven, integrated ceramic hob with extract hood over, integrated microwave, space for large American style fridge/freezer, space and plumbing for washing machine and dishwasher, UPVC double glazed French doors opening to rear garden, UPVC double glazed windows to side and rear aspects, opening through to utility area.