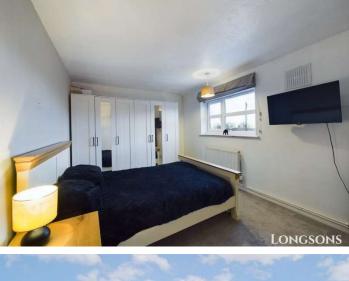

#### **Bedroom One** 13'7" (4.14m) x 9'5" (2.87m)

UPVC double glazed window to front aspect, radiator.

#### **Bedroom Two** 10'9" (3.28m) x 7'8" (2.34m) To Wardrobe

Built in wardrobe, built in cupboard housing gas central heating boiler. UPVC double glazed window to front aspect, radiator.

## **Bedroom Three**

9'10" (3m) x 8'1" (2.46m)

UPVC double glazed window to side aspect, radiator.