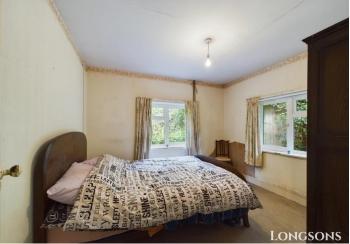

### **Bedroom Four** 9'9" (2.97m) x 10'1" (3.07m)

UPVC double glazed window to rear aspect, radiator.

#### **Bedroom Two** 10'9" (3.28m) x 11'4" (3.45m)

UPVC double glazed window to rear aspect. radiator.

## **Bedroom Three**

9'9" (2.97m) x 11'0" (3.35m) Two UPVC double glazed windows to rear and side aspects, radiator.

- Please note we have not tested any apparatus, fixtures, fittings, or services. Interested parties must undertake their own investigation into the working order of these items. All measurements are approximate and photographs provided for guidance
- Four Bedroom Detached House
- Huge Potential
- Generous Plot
- Lounge/Dining Room
- Huge Gardens/Plot of Land
- Oil Fired Central Heating
- UPVC Double Glazing