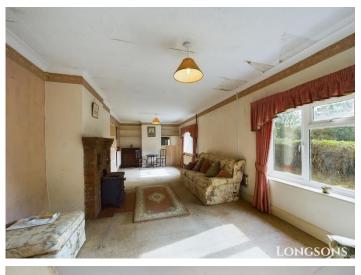

### Lounge/ Dining Room 11'4" (3.45m) x 27'10" (8.48m)

Feature brick fireplace with wood burning stove, three UPVC double glazed windows to front and side aspects, two radiators.