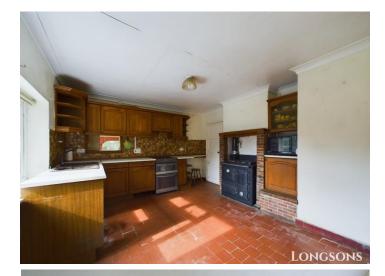

## **Kitchen** 11'10" (3.61m) Max x 13'7" (4.14m) Max

Fitted kitchen to wall and floor, work surface over, one and half bowl sink unit with mixer tap and drainer, space for electric oven, tiled splashback, pantry cupboard, tiles to floor, range

cooker (not in use). UPVC double glazed window to front aspect. Hallway

Stairs to loft room, door to side, stairs to loft room, two radiators.