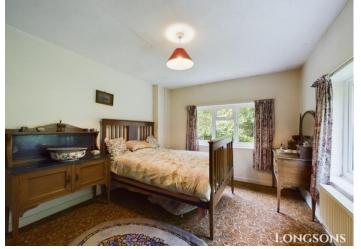

# **Bedroom One**

10'9" (3.28m) x 14'1" (4.29m) Two UPVC double glazed windows to rear and side aspects, radiator.

#### **Bedroom Two** 10'9" (3.28m) x 11'4" (3.45m)

UPVC double glazed window to rear aspect. radiator.

## **Bedroom Three**

9'9" (2.97m) x 11'0" (3.35m) Two UPVC double glazed windows to rear and side aspects, radiator.

- Please note we have not tested any apparatus, fixtures, fittings, or services. Interested parties must undertake their own investigation into the working order of these items. All measurements are approximate and photographs provided for guidance
- Four Bedroom Detached House
- Huge Potential
- Generous Plot
- Lounge/Dining Room
- Huge Gardens/Plot of Land
- Oil Fired Central Heating
- UPVC Double Glazing