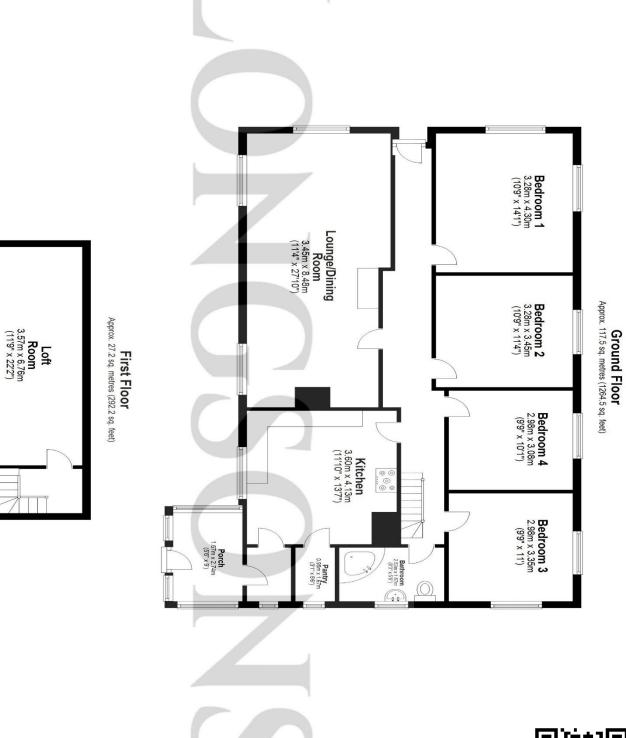

### **Bedroom Four** 9'9" (2.97m) x 10'1" (3.07m)

UPVC double glazed window to rear aspect, radiator.

#### **Bathroom**

Corner bath with mixer hand shower attachment, wash basin, WC, tiled floor, obscure glass UPVC double glazed window to side aspect, fully tiled walls, radiator.

only.

#### Loft Room

11'9" (3.58m) x 22'2" (6.76m) (Sloping ceilings) Velux roof window, eaves storage.

## **Kitchen** 11'10" (3.61m) Max x 13'7" (4.14m) Max

Fitted kitchen to wall and floor, work surface over, one and half bowl sink unit with mixer tap and drainer, space for electric oven, tiled splashback, pantry cupboard, tiles to floor, range

### Lounge/ Dining Room 11'4" (3.45m) x 27'10" (8.48m)

Feature brick fireplace with wood burning stove, three UPVC double glazed windows to front and side aspects, two radiators.

# **Bedroom One**

10'9" (3.28m) x 14'1" (4.29m) Two UPVC double glazed windows to rear and side aspects, radiator.

#### **Bedroom Two** 10'9" (3.28m) x 11'4" (3.45m)

UPVC double glazed window to rear aspect. radiator.

## **Bedroom Three**

9'9" (2.97m) x 11'0" (3.35m) Two UPVC double glazed windows to rear and side aspects, radiator.

- Please note we have not tested any apparatus, fixtures, fittings, or services. Interested parties must undertake their own investigation into the working order of these items. All measurements are approximate and photographs provided for guidance
- Four Bedroom Detached House
- Huge Potential
- Generous Plot
- Lounge/Dining Room
- Huge Gardens/Plot of Land
- Oil Fired Central Heating
- UPVC Double Glazing