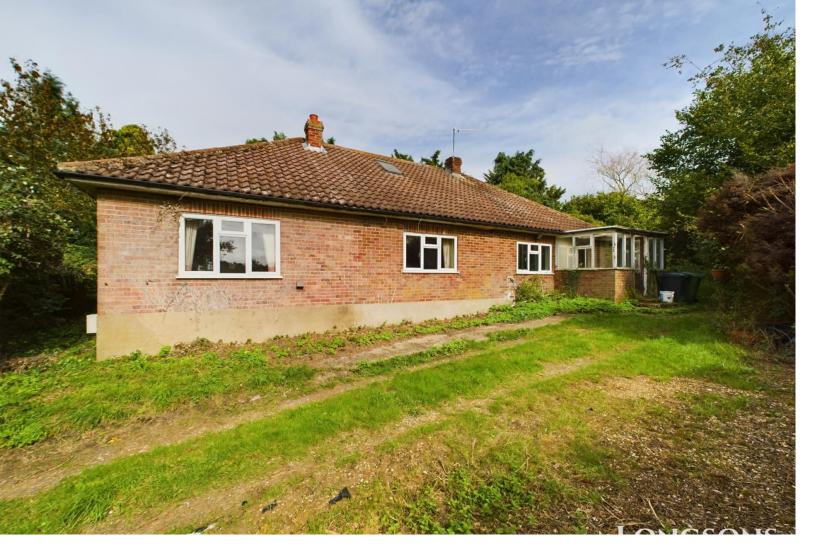

# The Street, Sporle, Kings Lynn, PE32 2DR

Four bedroom detached bungalow situated on a generous plot of land offering huge potential in the popular village of Sporle. The property requires full updating and modernising, but with the size of the gardens, the potential within this property is immense. Viewing highly recommended

Parking area to side of bungalow.

Situated in the popular Norfolk village of Sporle, Longsons are delighted to bring to the market this detached four bedroom bungalow. Sitting on a generous plot of land, the property offers an enormous amount of potential. The bungalow itself requires fully modernising and updating throughout, but with the size of plot that comes with the bungalow, there is a multitude of potential uses and huge amounts of potential.