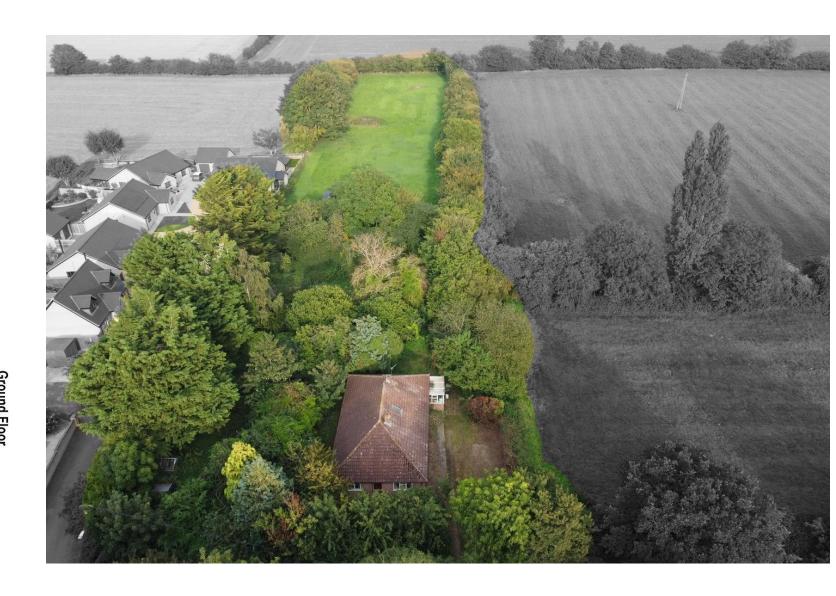

# The Street, Sporle, Kings Lynn, PE32 2DR

Four bedroom detached bungalow situated on a generous plot of land offering huge potential in the popular village of Sporle. The property requires full updating and modernising, but with the size of the gardens, the potential within this property is immense. Viewing highly recommended

#### **Outside**

Extremely large garden/plot of land offering a multitude of potential uses. Main area to rear currently laid to grass for grazing.

Area closer to bungalow currently overgrown, offering huge potential for large garden.

Parking area to side of bungalow.

Situated in the popular Norfolk village of Sporle, Longsons are delighted to bring to the market this detached four bedroom bungalow. Sitting on a generous plot of land, the property offers an enormous amount of potential. The bungalow itself requires fully modernising and updating throughout, but with the size of plot that comes with the bungalow, there is a multitude of potential uses and huge amounts of potential.