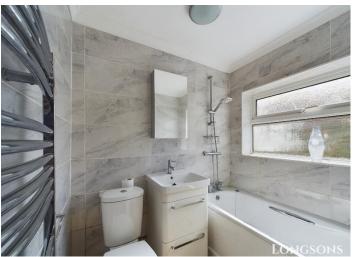

#### **Ground Floor Bathroom**

Bathroom suite comprising bath with mixer shower over, wash basin set within fitted cabinet, WC, fully tiled walls, towel radiator, obscure glass UPVC double glazed window to side aspect.