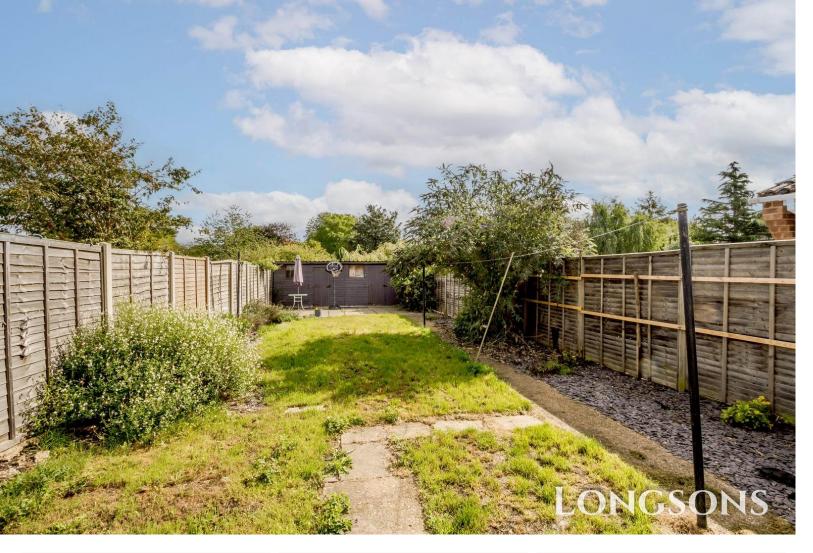

#### Rear Garden

Enclosed rear garden laid to lawn, two wooden storage sheds to rear of garden, paved patio seating area to rear, outside tap, wooden fence to perimeter, outside light, gated access to front.