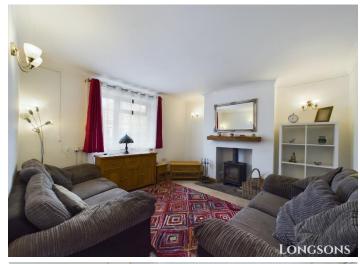

# Lounge 12'0" (3.66m) x 12'1" (3.68m)

Fireplace with inset log burning stove, UPVC double glazed window to front aspect, radiator.