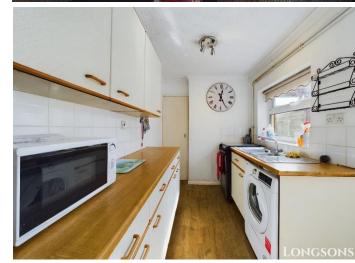

#### Kitchen

## 9'2" (2.79m) x 6'4" (1.93m)

Fitted kitchen units to wall and floor, work surface over, stainless steel one and a half bowl sink unit, space for gas/electric oven, space and plumbing for washing machine, tiled splashback, UPVC double glazed entrance door opening to conservatory, UPVC double glazed window to side aspect.