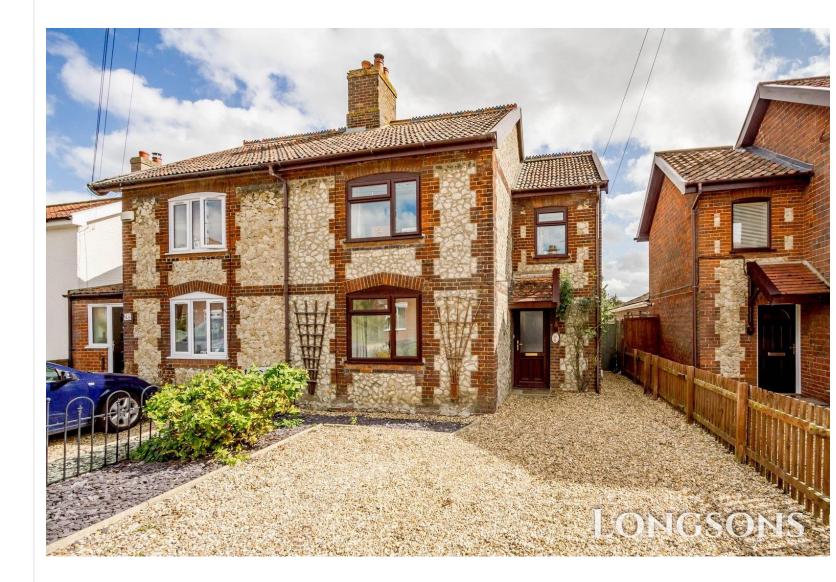

## Crown Road, Dereham, NR20 4AG

CHAIN FREE!! Attractive stone fronted semi-detached three bedroom house, conveniently situated within easy access of local amenities in the market town of Dereham. The property offers two reception rooms, off road parking, gardens, gas central heating and UPVC double glazing.

Offers In Excess Of £220,000 Freehold

CHAIN FREE!! Conveniently situated within easy access of local amenities in the market town of Dereham, Longsons are delighted to bring to the market this attractive stone fronted semi-detached three bedroom house. The property offers two reception rooms, off road parking, gardens, gas central heating and UPVC double glazing.