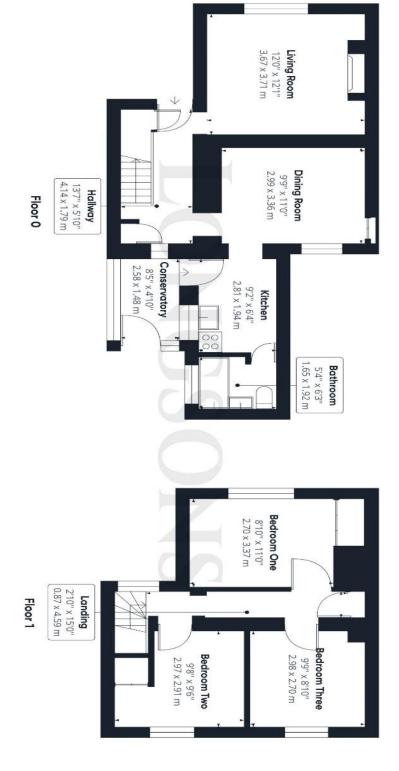

Viewing is highly recommended.

Briefly, the property offers entrance hall, lounge, dining room, conservatory, kitchen, ground floor bathroom, three bedroom, gardens, off road parking, gas central heating and UPVC double glazing.

#### **Entrance Hall**

UPVC entrance door to front aspect, stairs to first floor, under stairs storage cupboard, built in cupboard housing gas central heating boiler.

# Lounge 12'0" (3.66m) x 12'1" (3.68m)

Fireplace with inset log burning stove, UPVC double glazed window to front aspect, radiator.

## Dining Room 9'9" (2.97m) x 11'0" (3.35m)

Built in storage cupboard, UPVC double glazed window to rear aspect, radiator.

#### Kitchen

## 9'2" (2.79m) x 6'4" (1.93m)

Fitted kitchen units to wall and floor, work surface over, stainless steel one and a half bowl sink unit, space for gas/electric oven, space and plumbing for washing machine, tiled splashback, UPVC double glazed entrance door opening to conservatory, UPVC double glazed window to side aspect.

## Conservatory 8'4" (2.54m) x 4'10" (1.47m)

Timber conservatory with plastic corrugated roof, door opening to rear garden, space and plumbing for washing machine/dishwasher.

#### **Ground Floor Bathroom**

Bathroom suite comprising bath with mixer shower over, wash basin set within fitted cabinet, WC, fully tiled walls, towel radiator, obscure glass UPVC double glazed window to side aspect.

#### **Stairs and Landing**

Built in storage cupboard, UPVC double glazed window to front aspect.

## Bedroom One 8'10" (2.69m) x 11'0" (3.35m) To Wardrobe

Built in wardrobe, UPVC double glazed window to front aspect, radiator.

## Bedroom Two 9'8" (2.95m) Max x 9'6" (2.9m) Max

UPVC double glazed window to rear aspect, radiator.

## Bedroom Three 9'9" (2.97m) Max x 8'10" (2.69m)

UPVC double glazed window to rear aspect, radiator.