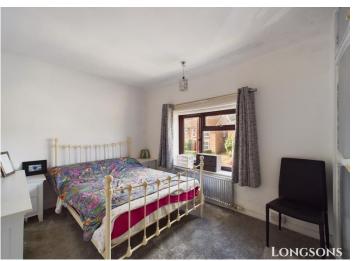

## Bedroom One 8'10" (2.69m) x 11'0" (3.35m) To Wardrobe

Built in wardrobe, UPVC double glazed window to front aspect, radiator.