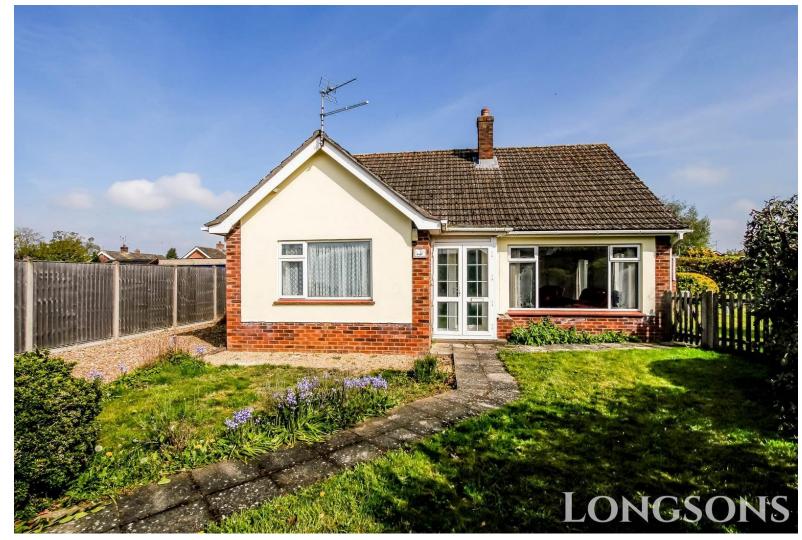

# **Charles Avenue, Watton, Thetford, IP25 6BZ**

CHAIN FREE!! Detached three bedroom bungalow situated on a corner plot in a cul de sac location in Watton. The property would benefit from some modernisation offering lots of potential. Benefits include garage, parking, two WC`s, garden room, gas central heating and UPVC double glazing.

Offers in Excess of £280,000 Freehold

CHAIN FREE!! Situated on a corner plot in a cul de sac location in Watton, Longsons are delighted to bring to the market this detached three bedroom bungalow. The property would benefit from some modernisation and offers plenty of potential along with kitchen/breakfast room, garden room, two WC's, gardens, garage, parking, gas central heating and UPVC double glazing.