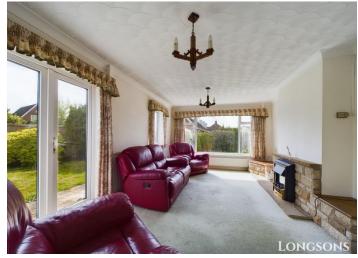

# Lounge

11'10" (3.61m) x 18'10" (5.74m)

Feature stone work fireplace, UPVC double glazed French doors leading to side garden, UPVC double glazed windows to front and side aspects, three radiators.