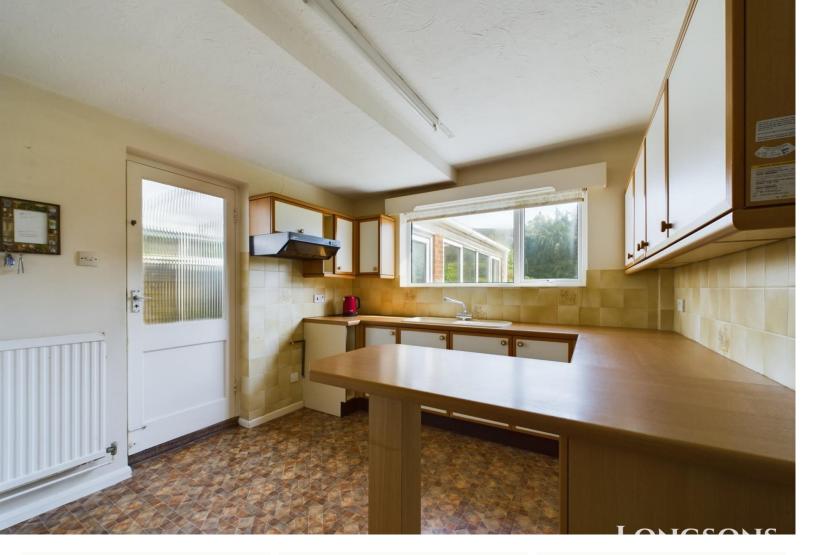

# Kitchen/ Breakfast Room 10'0" (3.05m) x 10'0" (3.05m)

Kitchen units to wall and floor, work surface over, composite sink unit with mixer tap and drainer, breakfast bar, space for gas/electric oven with extractor hood over, two built in cupboards, one housing hot water cylinder the other housing gas central heating boiler.