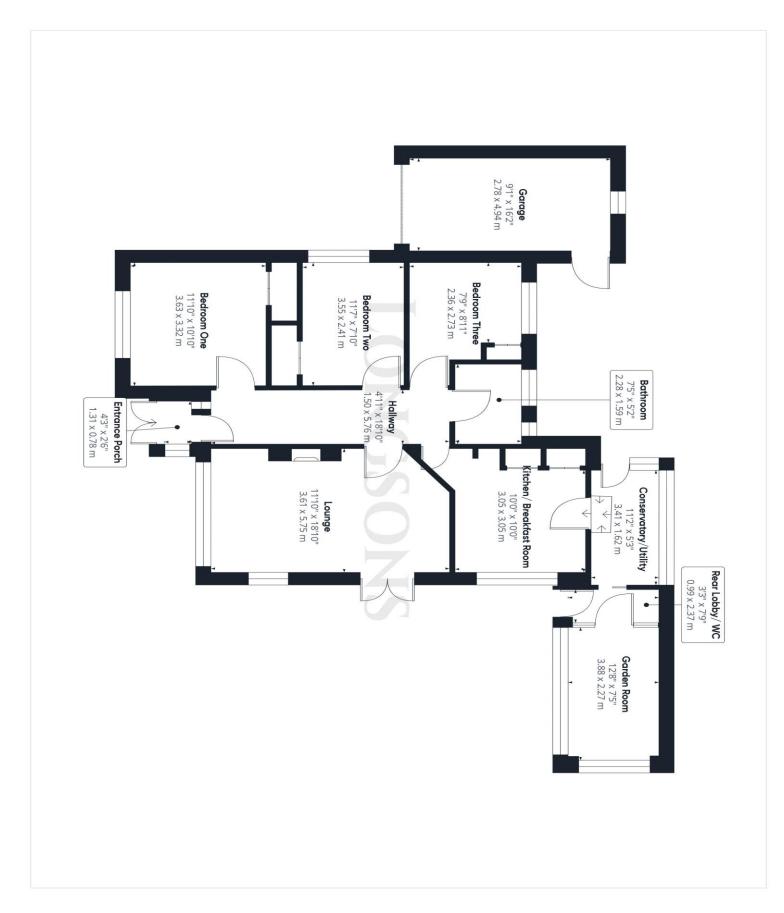

# **Charles Avenue, Watton, Thetford, IP25 6BZ**

CHAIN FREE!! Detached three bedroom bungalow situated on a corner plot in a cul de sac location in Watton. The property would benefit from some modernisation offering lots of potential. Benefits include garage, parking, two WC`s, garden room, gas central heating and UPVC double glazing.

Offers in Excess of £280,000 Freehold

CHAIN FREE!! Situated on a corner plot in a cul de sac location in Watton, Longsons are delighted to bring to the market this detached three bedroom bungalow. The property would benefit from some modernisation and offers plenty of potential along with kitchen/breakfast room, garden room, two WC's, gardens, garage, parking, gas central heating and UPVC double glazing.

Viewing is highly recommended.

Briefly, the property offers entrance porch, hallway, lounge, kitchen/breakfast room, conservatory/utility room, garden room, rear lobby/WC, three bedrooms, bathroom, garage, parking, gardens, gas central heating and UPVC double glazing.