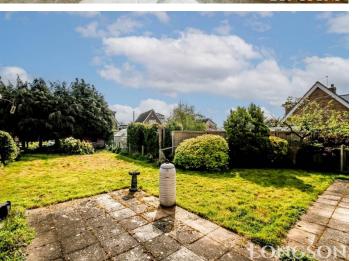

## Side Garden

Garden laid to lawn, paved patio seating area, established shrubs and plants to borders, hedge, wooden fence and chain link fence to perimeter, gated access to front.

### Rear Garden

Small enclosed garden area laid to shingle, wooden garden shed, access door to garage, wooden fence to perimeter.