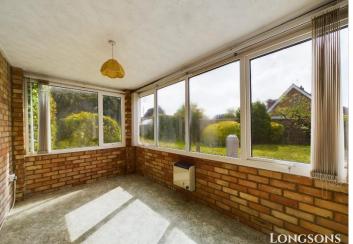

## Garden Room 12'3" (3.73m) x 7'5" (2.26m)

Solid roof, large UPVC double glazed windows to side and rear aspects, wall mounted gas heater (currently disconnected), electric light and power.