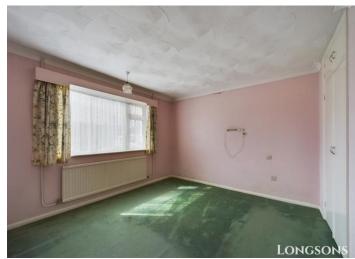

# Lounge

11'10" (3.61m) x 18'10" (5.74m)

Feature stone work fireplace, UPVC double glazed French doors leading to side garden, UPVC double glazed windows to front and side aspects, three radiators.