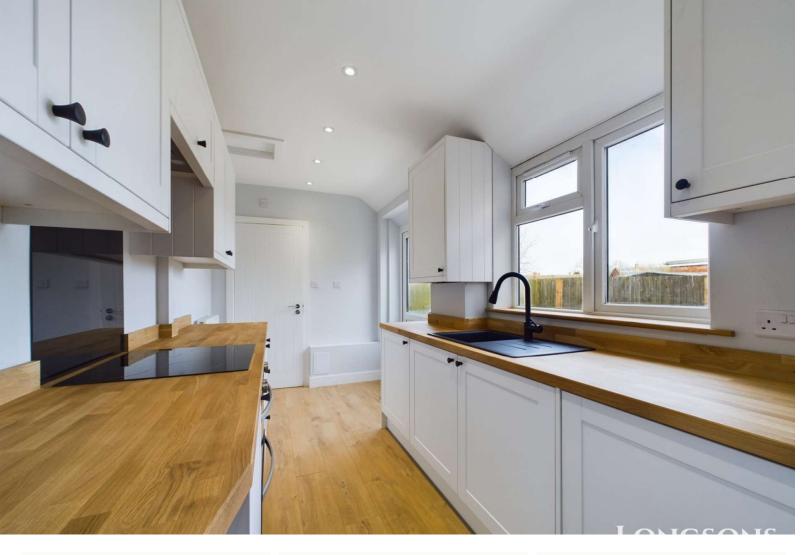

### Kitchen 13'6" (4.11m) x 6'10" (2.08m)

Newly fitted kitchen units to walls and floor complemented with an oak work surface over and composite sink unit with retractable mixer tap and drainer, integrated appliances to include electric oven and ceramic hob with extractor head over, fridge, freezer and washing machine. Cupboard housing wall mounted gas central heating boiler, UPVC double glazed entrance door opening to rear garden, radiator.