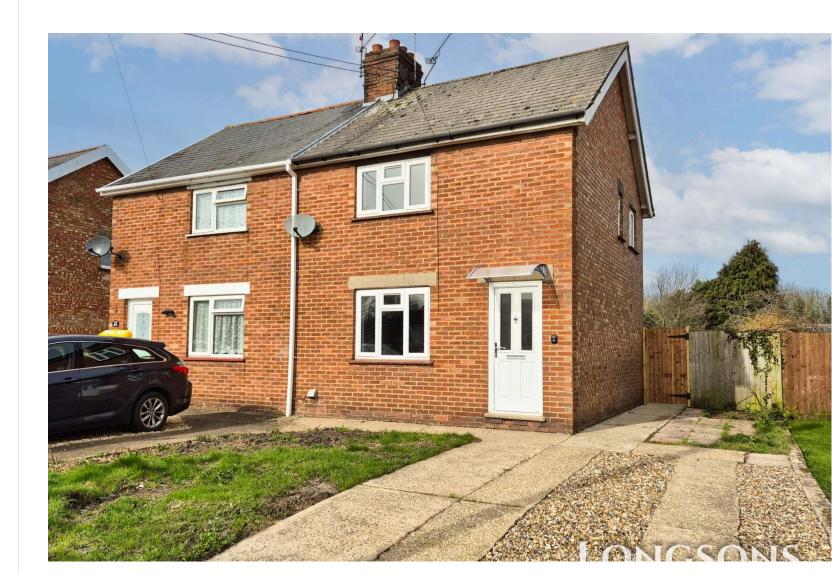

## Spinners Lane, Swaffham, PE37 7LU

CHAIN FREE! Extremely well presented, newly renovated throughout, semidetached three bedroom house ready to move in. The property boasts brand new kitchen with appliances, new bathroom and floor coverings with two reception rooms, parking, gas central heating, UPVC double glazing and much more.

Price £230,000 Freehold

Very conveniently situated within easy reach of Swaffham town centre, Longsons are delighted to bring to market this extremely well presented, fully refurbished throughout, semi detached house. Ready to move straight in, the property has much to offer and includes brand new kitchen with appliances, new bathroom suite, new floor coverings, doors, decor and much more. With UPVC double glazing and gas central heating, viewing is highly advised to appreciate all that is on offer.

#### **Outside Front**

Front garden laid to lawn, driveway providing off-road parking, gated access to rear garden, flint wall to front perimeter.