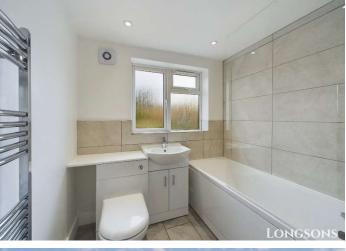

#### **Ground Floor Bathroom**

Brand new bathroom suite comprising bath with wall mounted shower over and shower screen, wash basin and WC both set within fitted cabinets, towel radiator, tiled splashback, tiles to floor, extractor fan, UPVC double glazed obscure glass window to rear aspect.