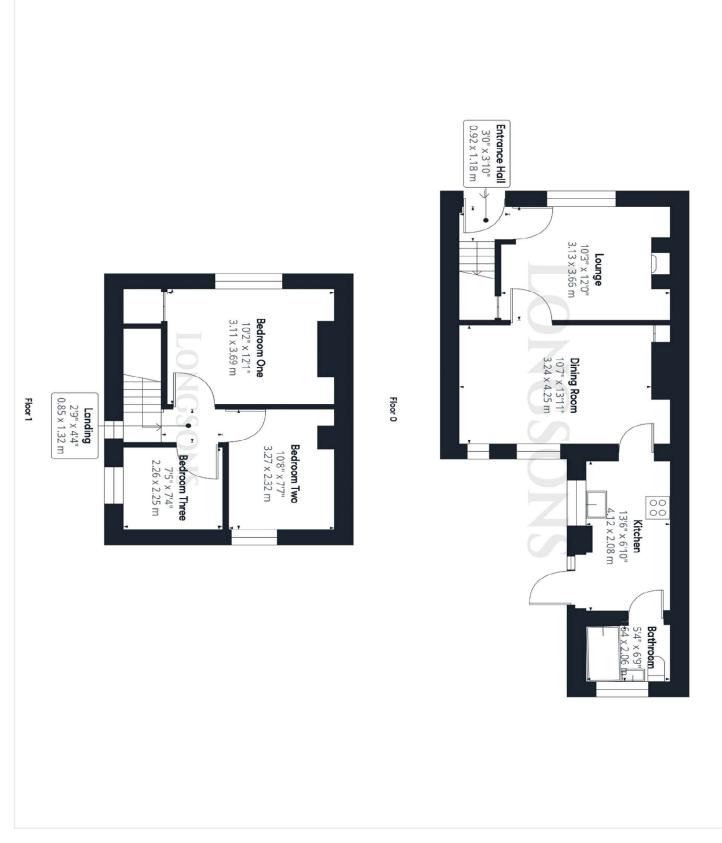

#### Available CHAIN FREE.

Briefly, the property offers entrance hall, lounge, dining room, kitchen, bathroom, three bedrooms, parking, gardens, gas central heating, and UPVC double glazing.

#### **Entrance Hall**

Stairs to first floor, double glazed composite entrance door to front aspect, radiator.

# Lounge 10'3" (3.12m) x 12'0" (3.66m)

Feature cast iron fireplace with wooden surround and mantle, UPVC double glazed window to front aspect, radiator.

## Dining Room 10'7" (3.23m) x 13'11" (4.24m)

Fitted cupboard and shelving to recess, UPVC double glazed windows to rear aspect, radiator.

### Kitchen 13'6" (4.11m) x 6'10" (2.08m)

Newly fitted kitchen units to walls and floor complemented with an oak work surface over and composite sink unit with retractable mixer tap and drainer, integrated appliances to include electric oven and ceramic hob with extractor head over, fridge, freezer and washing machine. Cupboard housing wall mounted gas central heating boiler, UPVC double glazed entrance door opening to rear garden, radiator.

#### **Ground Floor Bathroom**

Brand new bathroom suite comprising bath with wall mounted shower over and shower screen, wash basin and WC both set within fitted cabinets, towel radiator, tiled splashback, tiles to floor, extractor fan, UPVC double glazed obscure glass window to rear aspect.

## **Stairs and Landing**

UPVC double glazed window to side aspect.

## Bedroom One 10'2" (3.1m) x 12'1" (3.68m)

Feature cast iron fireplace with wooden surround and mantle, UPVC double glazed window to front aspect, built in storage cupboard, radiator.

## Bedroom Two 10'8" (3.25m) x 7'7" (2.31m)

UPVC double glazed window to rear aspect, radiator.

# Bedroom Three 7'5" (2.26m) x 7'4" (2.24m)

UPVC double glazed window to side aspect, radiator.