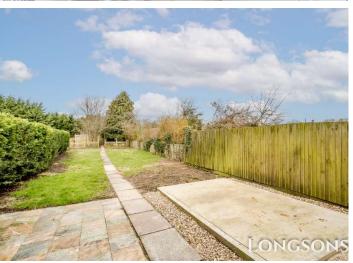

#### Rear Garden

Generous rear garden mainly laid to lawn, paved seating area directly to rear of property, further fenced off area to rear of garden, outside tap, wooden fence and hedge to perimeter, gated access to front.