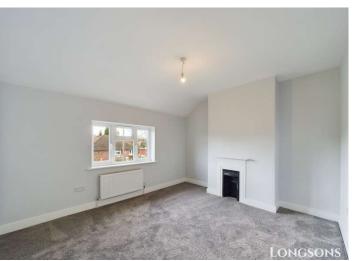

## Bedroom One 10'2" (3.1m) x 12'1" (3.68m)

Feature cast iron fireplace with wooden surround and mantle, UPVC double glazed window to front aspect, built in storage cupboard, radiator.