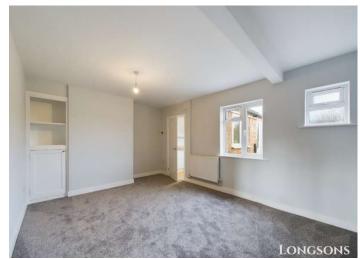

# Lounge 10'3" (3.12m) x 12'0" (3.66m)

Feature cast iron fireplace with wooden surround and mantle, UPVC double glazed window to front aspect, radiator.

## Dining Room 10'7" (3.23m) x 13'11" (4.24m)

Fitted cupboard and shelving to recess, UPVC double glazed windows to rear aspect, radiator.