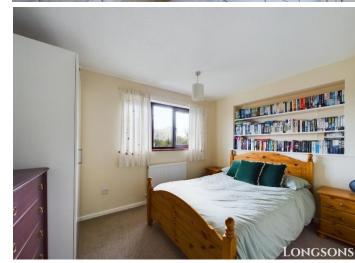

## Bedroom One 13'6" (4.11m) x 9'1" (2.77m)

UPVC double glazed window to rear aspect, radiator.

## Bedroom Two 12'5" (3.78m) x 8'4" (2.54m)

UPVC double glazed window to front aspect, radiator.

## Bedroom Three 11'6" (3.51m) x 8'11" (2.72m)

UPVC double glazed window to side aspect, radiator.

# Bedroom Four 7'1" (2.16m) x 7'11" (2.41m)

UPVC double glazed window to front aspect, radiator.