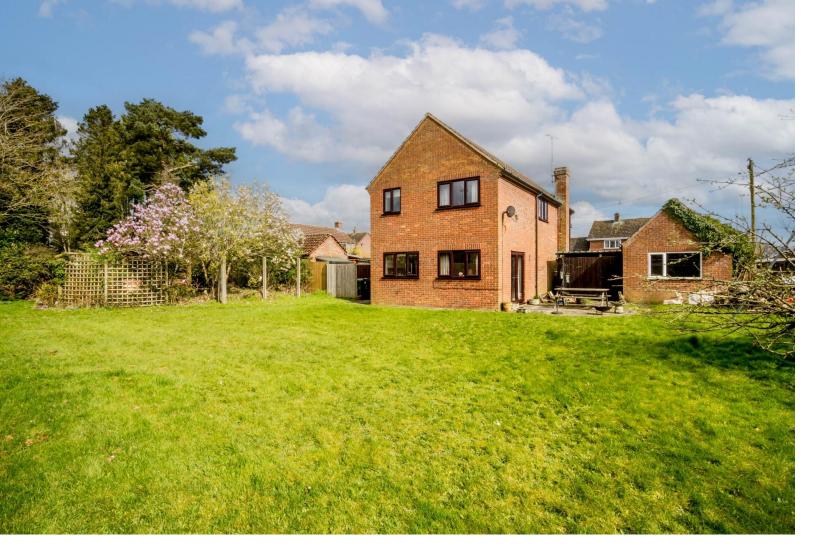

#### Rear Garden

Good size rear garden laid to lawn, paved patio seating area, brick built summer house, established shrubs and plants to beds, wooden fence to perimeter.