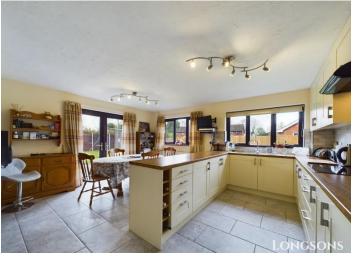

## Kitchen/ Dining Room 13'7" (4.14m) x 16'8" (5.08m)

Fitted kitchen units to wall and floor, work surface over, stainless steel one and a half bowl sink unit with mixer tap and drainer, integrated double electric oven, integrated induction hob with extractor hood over, tiled splashback, tiles to floor, UPVC double glazed French doors opening to rear garden, UPVC double glazed windows to front aspect, radiator.