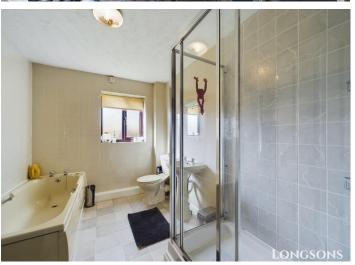

#### **Bathroom**

Bathroom suite comprising bath, double shower cubicle, wash basin, WC, towel radiator, fully tiled walls, obscure glass UPVC double glazed window to front aspect.