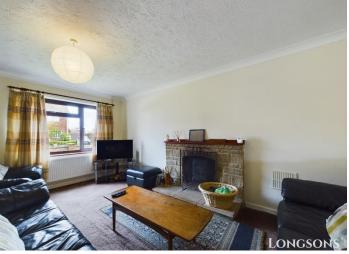

#### Lounge 23'8" (7.21m) Max x 13'11" (4.24m) Max

Feature stone work fireplace with inset wood burning stove, UPVC double glazed window to front aspect, two radiators.