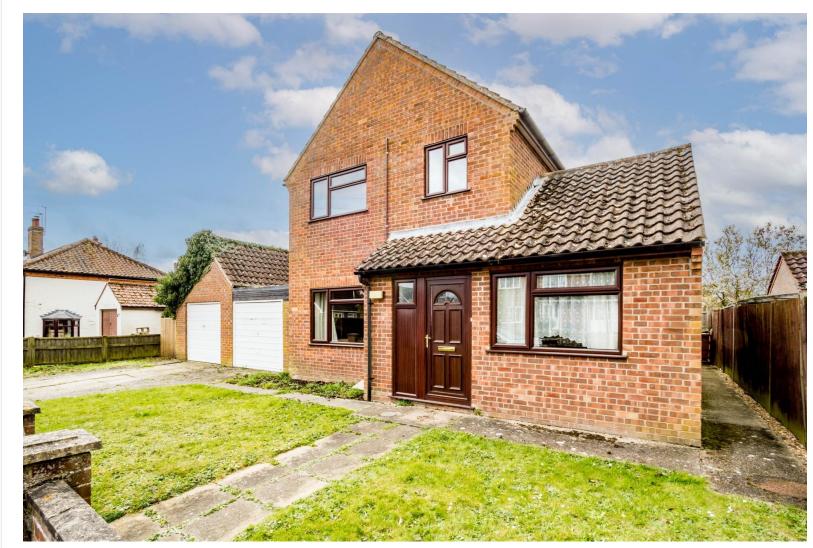

## **Chantry Lane, Necton, Swaffham, PE37 8ET**

CHAIN FREE!! A spacious detached four bedroom house situated in the popular well serviced village of Necton. The property offers two reception rooms, conservatory, kitchen/dining room, utility room, two garages, generous gardens, gas central heating and majority UPVC double glazing.

Price £375,000 Freehold

OFFERED CHAIN FREE!! Situated in the popular well serviced village of Necton, Longsons are delighted to bring to the market this spacious detached four bedroom house. The property offers two reception rooms, kitchen/dining room, utility room, conservatory, wood burning stove, two garages, generous gardens, gas central heating and majority UPVC double glazing.

## **Outside Front**

The front garden is laid to lawn, driveway providing off road parking, outside light, access to rear garden.