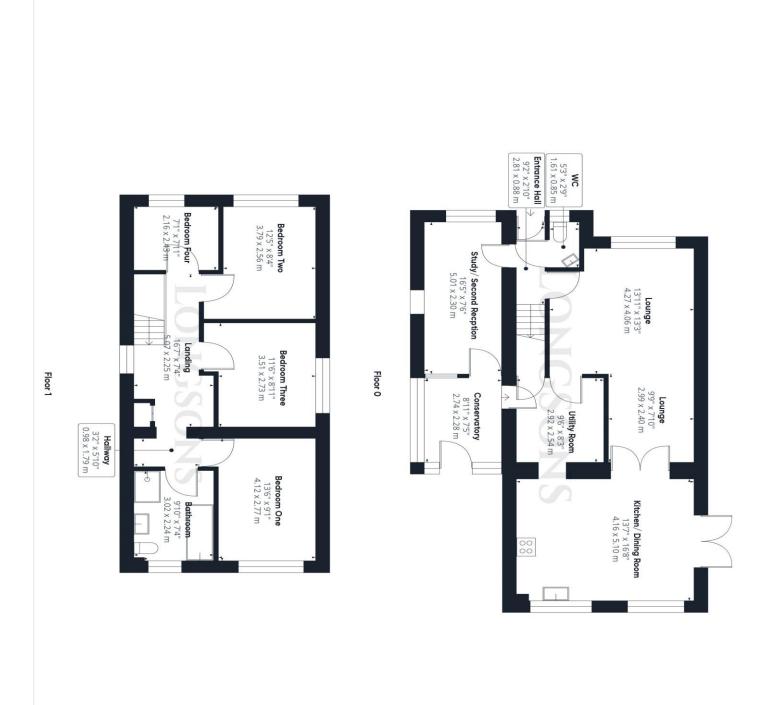

#### **Entrance Hall**

UPVC double glazed entrance door to front aspect, stairs to first floor.

#### Lounge 23'8" (7.21m) Max x 13'11" (4.24m) Max

Feature stone work fireplace with inset wood burning stove, UPVC double glazed window to front aspect, two radiators.

## Kitchen/ Dining Room 13'7" (4.14m) x 16'8" (5.08m)

Fitted kitchen units to wall and floor, work surface over, stainless steel one and a half bowl sink unit with mixer tap and drainer, integrated double electric oven, integrated induction hob with extractor hood over, tiled splashback, tiles to floor, UPVC double glazed French doors opening to rear garden, UPVC double glazed windows to front aspect, radiator.

## Utility Room 9'6" (2.9m) x 8'3" (2.51m)

Fitted kitchen units to floor, work surface over, space and plumbing for washing machine, space for tall upright fridge/freezers, under stairs storage cupboard.

## Conservatory 8'11" (2.72m) x 7'5" (2.26m)

Wooden conservatory, entrance door opening to rear garden, radiator enabling all rear round usage.

## Study/ Reception Two 16'5" (5m) x 7'6" (2.29m)

Entrance door opening to conservatory, UPVC double glazed window to front aspect, window to rear aspect, radiator.

#### Cloakroom

Hand wash basin, WC, UPVC double glazed window to front aspect, radiator.

## **Stairs and Landing**

Built in cupboard housing gas central heating boiler, UPVC double glazed window to side aspect, loft access, radiator, stair lift.

## Bedroom One 13'6" (4.11m) x 9'1" (2.77m)

UPVC double glazed window to rear aspect, radiator.

## Bedroom Two 12'5" (3.78m) x 8'4" (2.54m)

UPVC double glazed window to front aspect, radiator.

## Bedroom Three 11'6" (3.51m) x 8'11" (2.72m)

UPVC double glazed window to side aspect, radiator.

# Bedroom Four 7'1" (2.16m) x 7'11" (2.41m)

UPVC double glazed window to front aspect, radiator.

#### **Bathroom**

Bathroom suite comprising bath, double shower cubicle, wash basin, WC, towel radiator, fully tiled walls, obscure glass UPVC double glazed window to front aspect.

## Garages

Two garages, one with electric power and UPVC double glazed window to rear, the other without power and with entrance door to rear aspect, both with main up and over doors to front aspect.