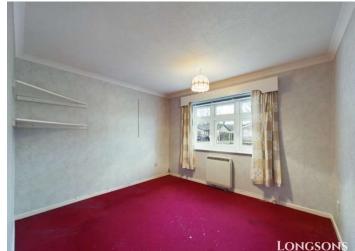

# Bedroom One 10'11" (3.33m) x 10'7" (3.23m)

UPVC double glazed window to front aspect, electric storage heater.

# Bedroom Two 9'7" (2.92m) x 10'9" (3.28m)

UPVC double glazed window to front aspect, electric storage heater.