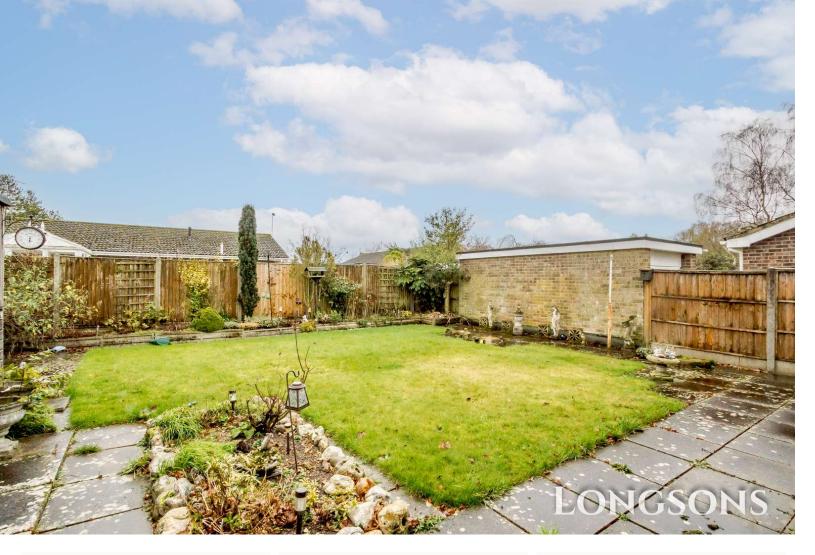

# Rear Garden

Rear garden laid to lawn, paved patio seating area, wooden garden shed, shrubs and plants to beds and borders, wooden fence to perimeter, access to front.