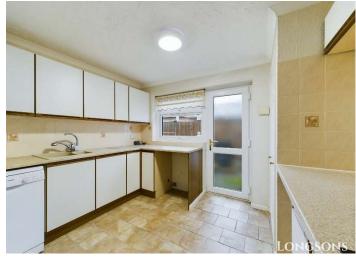

# Kitchen 10'6" (3.2m) Max x 7'10" (2.39m) Max

Fitted kitchen units to walls and floor complemented by a work surface over and composite one and a half bowl sink unit with retractable mixer tap and retractable hand shower attachment, space and plumbing for slimline dishwasher (included), space and plumbing for washing machine, space for fridge/freezer, integrated twin ceramic hob, built in storage cupboard, UPVC double glazed entrance door to side aspect, UPVC double glazed window to side aspect, space for tall upright fridge/freezer.