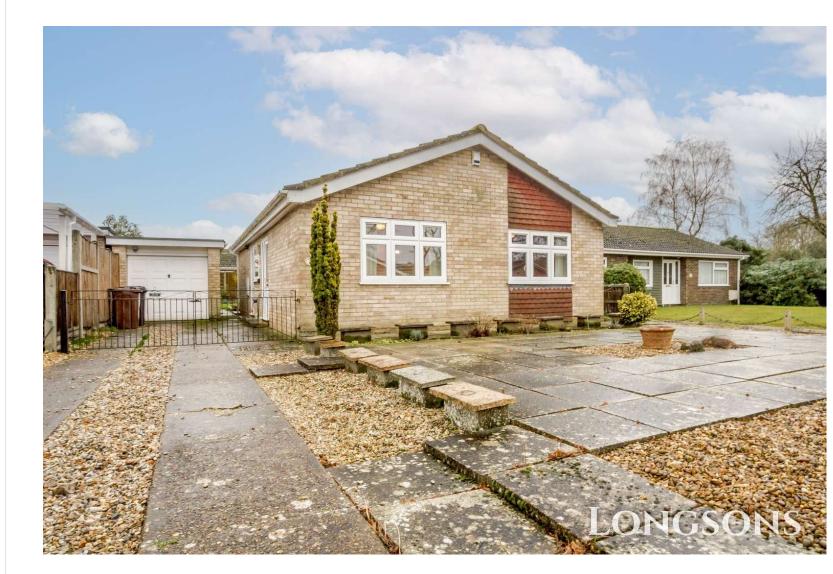

# Masons Drive, Necton, Swaffham, PE37 8EE

Detached two bedroom bungalow situated on a popular development in the sought after, well serviced village of Necton. The property offers garage, gardens, off-street parking for several vehicles and UPVC double glazing.

Offered CHAIN FREE!

Price £240,000 Freehold

Situated on a popular development in the sought after, well serviced village of Necton, Longsons are delighted to bring to the market this detached two bedroom bungalow. The property offers garage, gardens, off-street parking for several vehicles and UPVC double glazing.

## **Outside Front**

Low maintenance front garden laid to paving slabs with shingle to beds and borders, driveway providing off road parking for three/four vehicles with double gates providing secure off road parking if required, outside light, outside tap, access to rear garden.