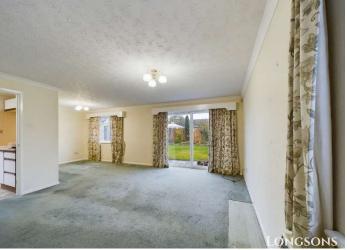

# Lounge/Dining Room 15'10" (4.83m) Max x 21'9" (6.63m) Max

UPVC double glazed sliding patio door opening to rear garden, UPVC double glazed window to rear and side aspect, two electric storage heaters.