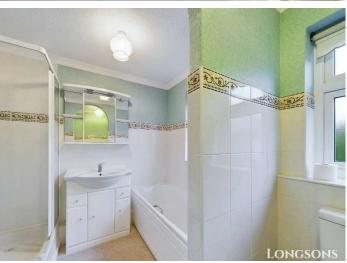

#### **Bathroom**

Four piece bathroom suite comprising shower cubicle, bath with mixer tap and hand shower attachment, wash basin set within fitted cabinet, WC, tiled splashback, two UPVC double glazed obscure glass windows to side aspect, electric storage heater,