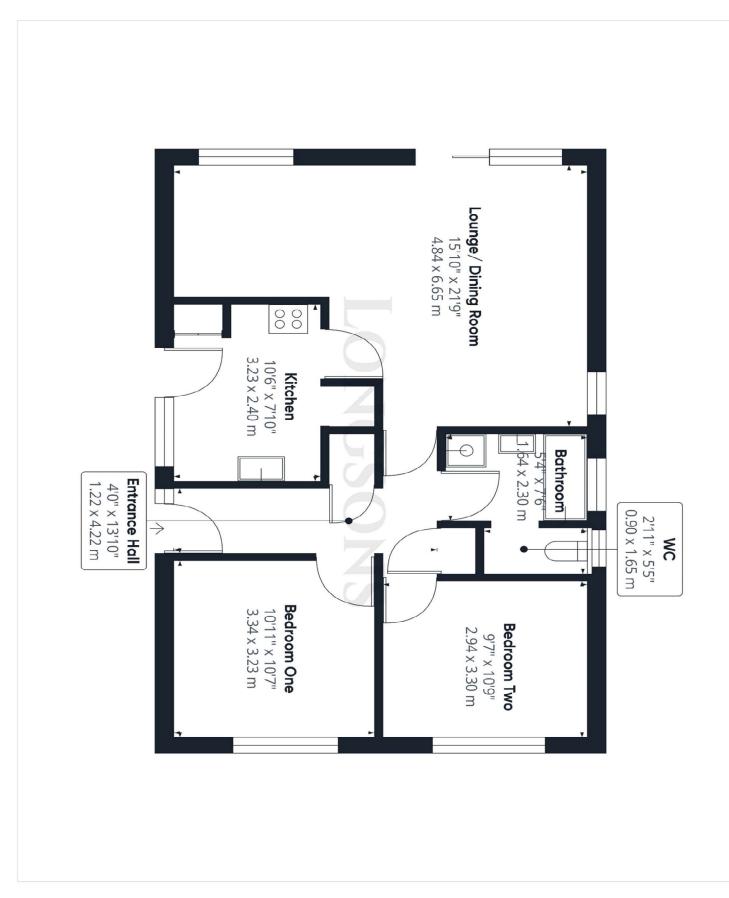

Briefly, the property offers entrance hall, lounge/dining room, kitchen, two bedrooms, bathroom with bath and shower, garage, gardens, electric storage heaters and UPVC double glazing.

## **Entrance Hall**

UPVC double glazed entrance door to side aspect, built in storage cupboard, built in cupboard housing hot water cylinder, electric storage heater, loft access.

# Lounge/Dining Room 15'10" (4.83m) Max x 21'9" (6.63m) Max

UPVC double glazed sliding patio door opening to rear garden, UPVC double glazed window to rear and side aspect, two electric storage heaters.

# Kitchen 10'6" (3.2m) Max x 7'10" (2.39m) Max

Fitted kitchen units to walls and floor complemented by a work surface over and composite one and a half bowl sink unit with retractable mixer tap and retractable hand shower attachment, space and plumbing for slimline dishwasher (included), space and plumbing for washing machine, space for fridge/freezer, integrated twin ceramic hob, built in storage cupboard, UPVC double glazed entrance door to side aspect, UPVC double glazed window to side aspect, space for tall upright fridge/freezer.

# Bedroom One 10'11" (3.33m) x 10'7" (3.23m)

UPVC double glazed window to front aspect, electric storage heater.

# Bedroom Two 9'7" (2.92m) x 10'9" (3.28m)

UPVC double glazed window to front aspect, electric storage heater.

#### **Bathroom**

Four piece bathroom suite comprising shower cubicle, bath with mixer tap and hand shower attachment, wash basin set within fitted cabinet, WC, tiled splashback, two UPVC double glazed obscure glass windows to side aspect, electric storage heater,