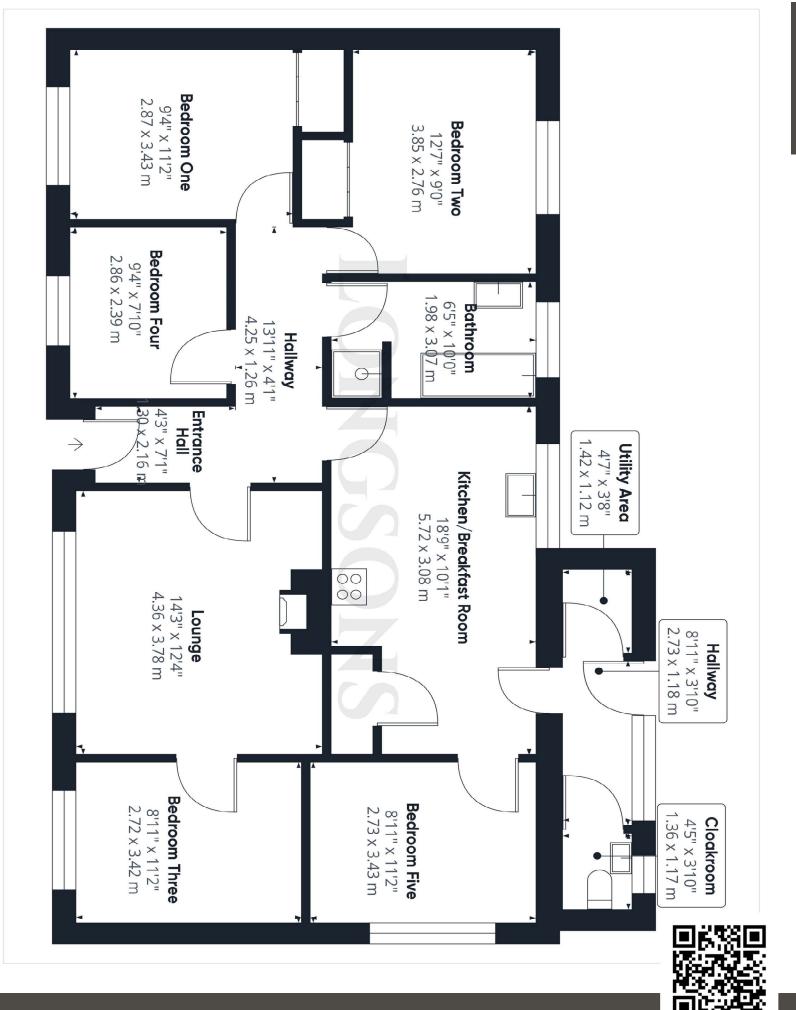

# Mount Close, Swaffham, PE37 7NQ

Spacious, detached five bedroom bungalow situated within very easy reach of Swaffham Town Centre. The property offers kitchen/breakfast room, cloakroom with WC, garage and off-street parking for four/five vehicles, gardens, gas central heating and UPVC double glazing throughout.

Price £310,000 Freehold

Situated within very easy reach of Swaffham Town centre, Longsons are delighted to bring to the market this spacious, detached five bedroom bungalow. The property offers garage, parking for four to five vehicles, gardens, kitchen/breakfast room, cloakroom with WC, gas central heating and UPVC double glazing throughout.

Briefly the property offer entrance hall, lounge, kitchen/.breakfast room, rear lobby/utility room, cloakroom with WC, five bedrooms, bathroom, garage, gardens, parking, gas central heating and UPVC double glazing.

# **Entrance Hall**

UPVC entrance door to front aspect, loft access, radiator.

# Lounge

14'3" (4.34m) x 12'11" (3.94m)

UPVC double glazed window to front aspect, radiator.

## Kitchen/Breakfast Room 18'9" (5.72m) x 10'1" (3.07m) Max

Fitted kitchen units to walls and floor complemented by a work surface over and stainless steel one and a half bowl sink unit with retractable mixer tap and drainer, integrated Bosch dishwasher, space for large Range style electric oven and hob with extractor hood over,

#### Rear Lobby/Utility Area

Space and plumbing for washing machine, wall mounted gas central heating boiler, UPVC double glazed entrance door opening to rear, UPVC double glazed window to rear aspect.

# Cloakroom

Wash basin, WC, obscure glass UPVC double glazed window to rear aspect, radiator.

# Bedroom One 11'2" (3.4m) x 9'4" (2.84m)

Built-in wardrobe, UPVC double glazed window to front aspect, radiator.

# Bedroom Two 12'7" (3.84m) x 9'0" (2.74m)

Built-in wardrobe, UPVC double glazed window to rear aspect, radiator.

# Bedroom Three 11'2" (3.4m) x 8'11" (2.72m)

UPVC double glazed window to front aspect, radiator.

## Bedroom Four 9'4" (2.84m) x 7'10" (2.39m)

UPVC double glazed window to front aspect, radiator.

# Bedroom Five 11'2" (3.4m) x 8'11" (2.72m)

UPVC double glazed window to side aspect, radiator.

## **Bathroom**

Four piece bathroom suite comprising shower cubicle, bath with shower over and shower curtain, wash basin and WC both set within a fitted cabinet, radiator, tiled splashback, obscure glass UPVC double glazed window to rear aspect, extract fan.

## Garage

Double doors opening to front, entrance door opening to rear garden, window to side aspect, electric light and power.