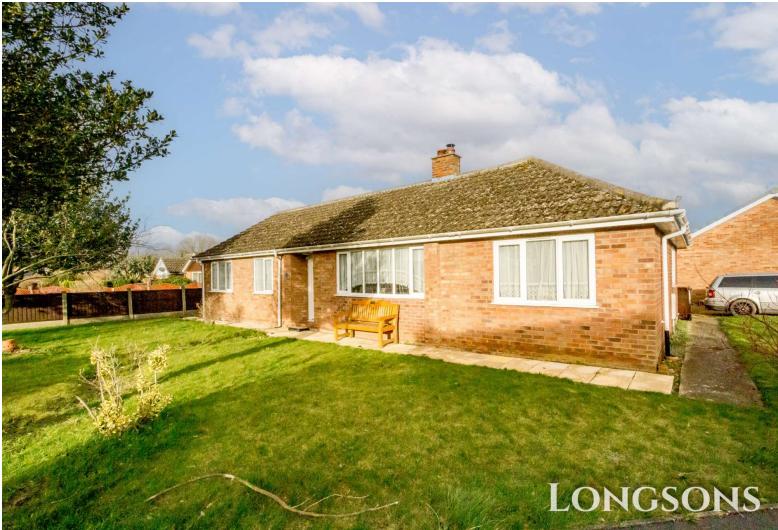

# Mount Close, Swaffham, PE37 7NQ

Spacious, detached five bedroom bungalow situated within very easy reach of Swaffham Town Centre. The property offers kitchen/breakfast room, cloakroom with WC, garage and off-street parking for four/five vehicles, gardens, gas central heating and UPVC double glazing throughout.

Price £310,000 Freehold

Situated within very easy reach of Swaffham Town centre, Longsons are delighted to bring to the market this spacious, detached five bedroom bungalow. The property offers garage, parking for four to five vehicles, gardens, kitchen/breakfast room, cloakroom with WC, gas central heating and UPVC double glazing throughout.

## **Outside Front and Side**

Front and side garden laid to lawn, selection of established decorative trees, path to front door, outside lights, driveway providing off road parking for four to five vehicles, gated access to rear garden.