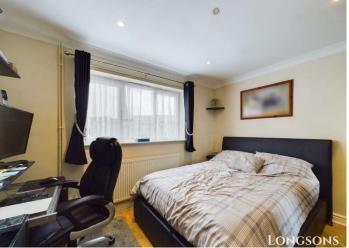

# Bedroom One 11'2" (3.4m) x 9'4" (2.84m)

Built-in wardrobe, UPVC double glazed window to front aspect, radiator.

# Bedroom Two 12'7" (3.84m) x 9'0" (2.74m)

Built-in wardrobe, UPVC double glazed window to rear aspect, radiator.

# Bedroom Three 11'2" (3.4m) x 8'11" (2.72m)

UPVC double glazed window to front aspect, radiator.

## Bedroom Four 9'4" (2.84m) x 7'10" (2.39m)

UPVC double glazed window to front aspect, radiator.

# Bedroom Five 11'2" (3.4m) x 8'11" (2.72m)

UPVC double glazed window to side aspect, radiator.