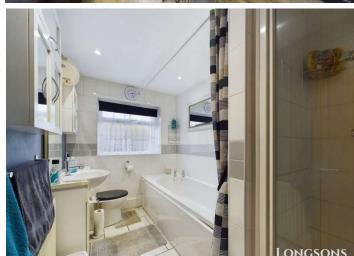

## **Bathroom**

Four piece bathroom suite comprising shower cubicle, bath with shower over and shower curtain, wash basin and WC both set within a fitted cabinet, radiator, tiled splashback, obscure glass UPVC double glazed window to rear aspect, extract fan.