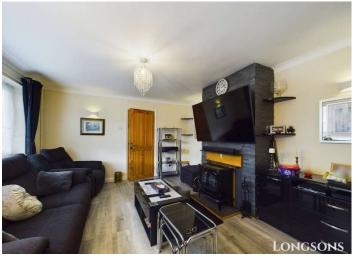

# Lounge

14'3" (4.34m) x 12'11" (3.94m)

UPVC double glazed window to front aspect, radiator.