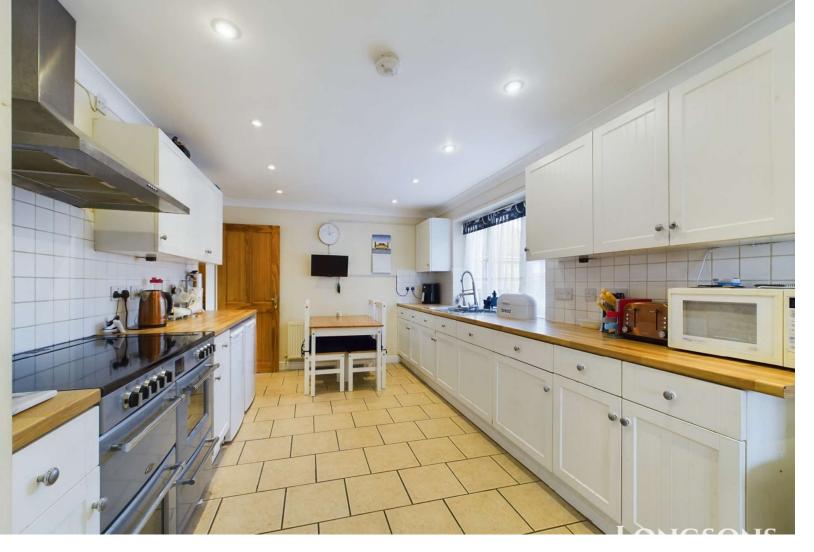

## Kitchen/Breakfast Room 18'9" (5.72m) x 10'1" (3.07m) Max

Fitted kitchen units to walls and floor complemented by a work surface over and stainless steel one and a half bowl sink unit with retractable mixer tap and drainer, integrated Bosch dishwasher, space for large Range style electric oven and hob with extractor hood over,

space for under counter fridge/freezer freezer, space for tall upright fridge/freezer, built in storage cupboard, tiled splashback, tiles to floor, UPVC double glazed window to rear aspect.