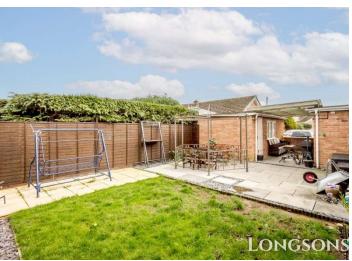

#### **Rear Garden**

Enclosed rear garden laid to lawn, paved patio seating area, outside lights, wooden fence to perimeter, gated access to front.