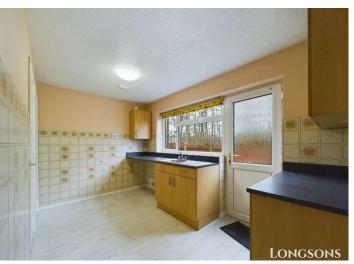

# 12'2" (3.71m) Max x 9'10" (3m) Max

Fitted kitchen units to walls and floor complemented by a work surface over and stainless steel sink unit with mixer tap and drainer, space and plumbing for washing machine and tumble dryer, built-in cupboard housing hot water cylinder, built-in storage cupboard, tiled splashback, UPVC double glazed entrance door opening to rear garden, UPVC double glazed window to rear aspect, wall mounted electric panel heater.