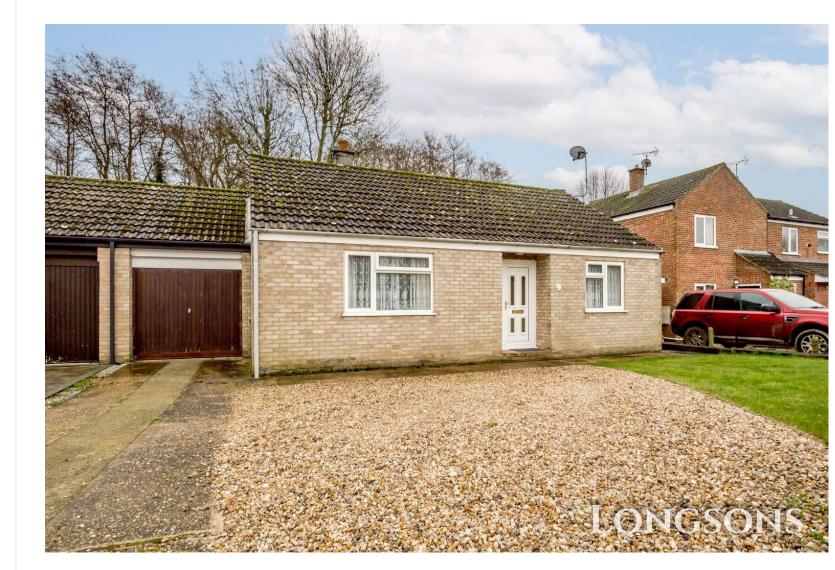

# Elizabeth Drive, Necton, PE37 8NB

Available CHAIN FREE! Link detached two bedroom bungalow situated in a popular location in the well serviced, sought after village of Necton. The property offers garage, parking, gardens, UPVC double glazing throughout.

Price £235,000 Freehold

Fitzroy House 32 Market Place Swaffham Norfolk PE37 7QH Tel: 01760 721389 | Email: info@longsons.co.uk https://www.longsons.co.uk

Situated in a popular location in the sought after well serviced village of Necton, Longsons are delighted to bring to the market this link detached two bedroom bungalow. The property would benefit some updating and offers garage, gardens, parking, UPVC double glazing throughout.

#### Garage

Up and over door to front, window to rear aspect, water tap, electric light and power.

## **Outside Front**

Front garden laid to lawn, driveway to garage providing off road parking, area laid to shingle providing additional off road parking, shrubs to border, gated access to rear garden.