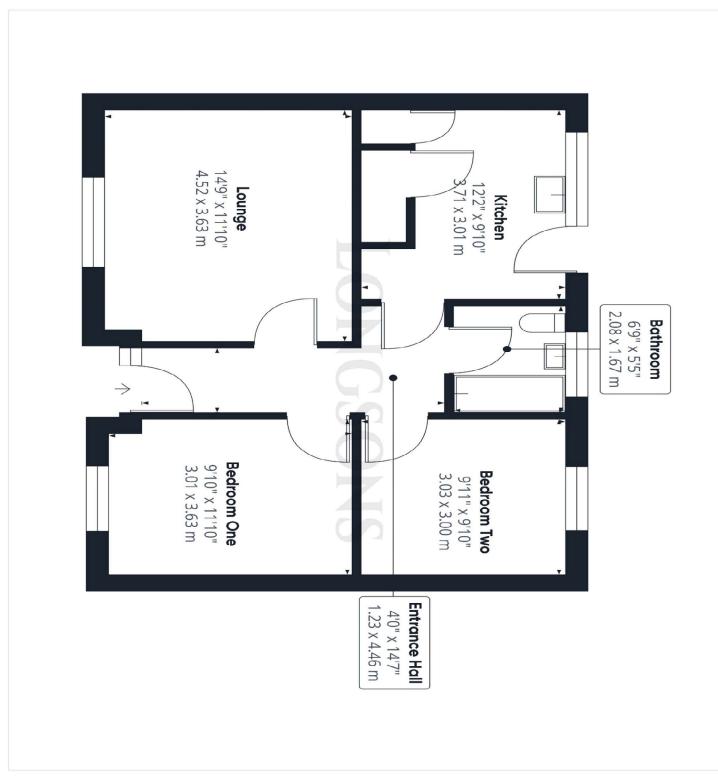

#### OFFERED CHAIN FREE

Briefly, the property offers entrance hall, lounge, kitchen, two bedrooms, bathroom, garage, gardens, parking, electric heating and UPVC double glazing.

#### **Entrance Hall**

UPVC double glazed entrance door to front aspect, modern electric storage heater, loft access.

# Lounge

14'9" (4.5m) x 11'0" (3.35m)

Tiled fireplace, modern electric storage heater, UPVC double glazed window to front aspect.

# 12'2" (3.71m) Max x 9'10" (3m) Max

Fitted kitchen units to walls and floor complemented by a work surface over and stainless steel sink unit with mixer tap and drainer, space and plumbing for washing machine and tumble dryer, built-in cupboard housing hot water cylinder, built-in storage cupboard, tiled splashback, UPVC double glazed entrance door opening to rear garden, UPVC double glazed window to rear aspect, wall mounted electric panel heater.

# Bedroom One 9'10" (3m) x 11'10" (3.61m)

UPVC double glazed window to front aspect, wall mounted electric panel heater.

# Bedroom Two 9'11" (3.02m) x 9'10" (3m)

UPVC double glazed window to rear aspect, wall mounted electric panel heater.

# Bathroom

Bathroom suite comprising bath with shower over and shower screen, wash basin, WC, electric towel radiator, tiled splashback, obscure glass UPVC double glazed window to rear aspect.