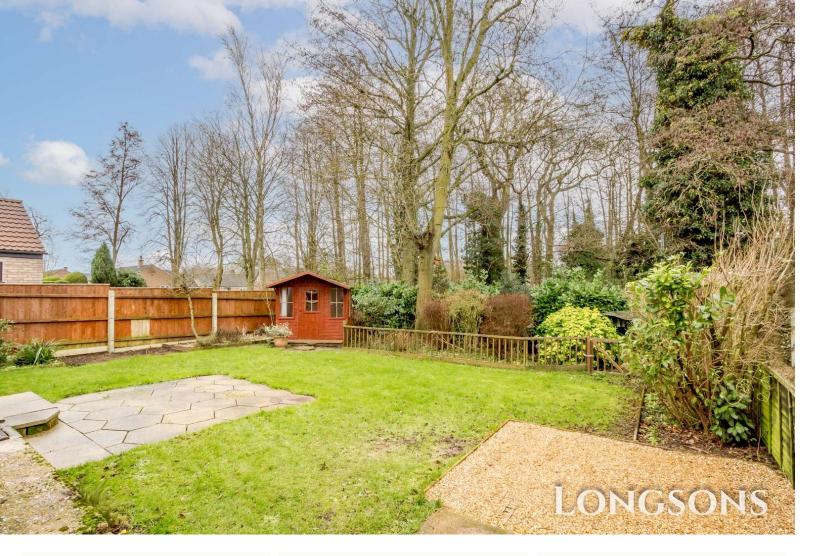

### Rear Garden

Rear garden laid to lawn, paved patio seating area, wooden summer house, established shrubs, plants and trees to borders, outside tap, external electric power sockets, outside lights, wooden fence to perimeter, gated access to front.