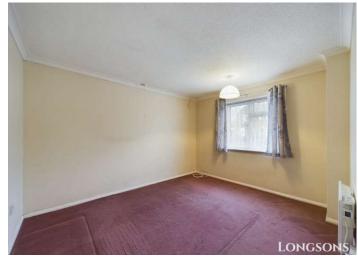

# Lounge

14'9" (4.5m) x 11'0" (3.35m)

Tiled fireplace, modern electric storage heater, UPVC double glazed window to front aspect.