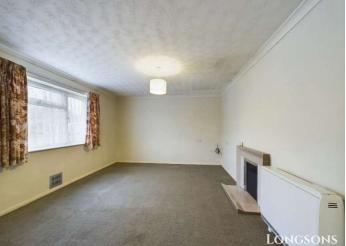

# Lounge

14'9" (4.5m) x 11'0" (3.35m)

Tiled fireplace, modern electric storage heater, UPVC double glazed window to front aspect.