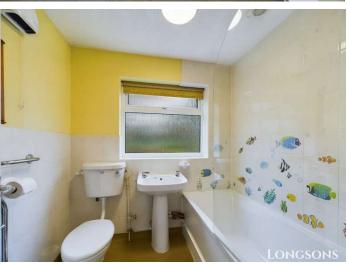

# Bathroom

Bathroom suite comprising bath with shower over and shower screen, wash basin, WC, electric towel radiator, tiled splashback, obscure glass UPVC double glazed window to rear aspect.