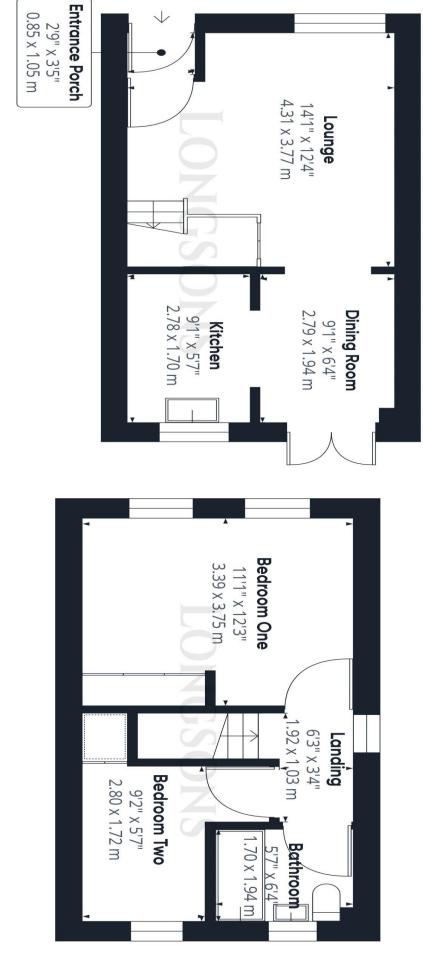

#### Available CHAIN FREE!

Briefly, the property offers, entrance porch, lounge, dining room, kitchen, two bedrooms, bathroom, gardens, parking, gas central heating and double glazing.

UPVC double glazed entrance door to

14'1" (4.29m) Max x 12'4" (3.76m)

UPVC double glazed window to front

aspect, understairs storage cupboard,

stairs to first floor, radiator, arched

UPVC double glazed French doors

opening to rear garden, radiator,

arched opening through to kitchen.

opening through to dining room.

9'1" (2.77m) x 6'4" (1.93m)

front aspect, door opening to lounge.

**Entrance Porch** 

Lounge

**Dining Room** 

#### **Kitchen** 9'1" (2.77m) x 5'7" (1.7m)

Fitted kitchen units to walls and floor complemented by worksurface over, stainless steel sink unit with mixer tap and drainer, space for oven with extractor hood over, space and plumbing for washing machine, space for tall upright fridge/freezer, tiled splashback, extractor fan, wall mounted gas central heating boiler, UPVC double glazed window to rear aspect.

Stairs & Landing Double glazed window to side aspect.

### **Bedroom One**

radiator.

12'3" (3.73m) x 11'1" (3.38m) Built-in wardrobes, two UPVC double glazed windows to front aspect,

### **Bedroom Two** 9'2" (2.79m) x 5'7" (1.7m)

Double glazed window to rear aspect, built in cupboard housing hot water cylinder, radiator.

#### Bathroom

Bathroom suite comprising bath with mixer shower over and shower curtain, wash basin, WC, tiled splashback, extractor fan, radiator and electric towel radiator, double glazed obscure glass window to rear aspect.

#### **Outside Front**

Small front garden laid to low maintenance pebbles with a selection of shrubs, allocated parking space, gated access to rear garden.

#### **Rear Garden**

Delightful, enclosed, well maintained established rear garden, paved patio seating area, selection of shrubs and plants to raised beds, circular feature laid to granite chippings, wooden garden shed, wooden fence to perimeter, outside lights, gated access to front.