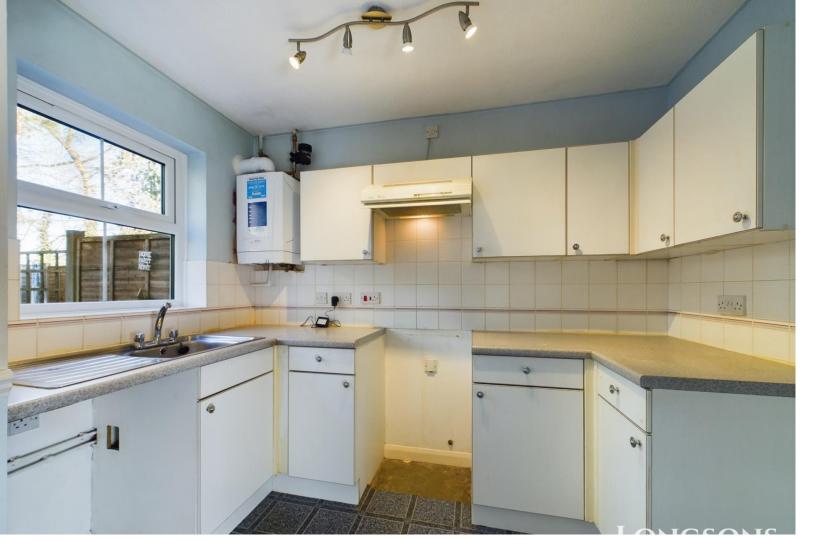

#### **Kitchen** 9'1" (2.77m) x 5'7" (1.7m)

Fitted kitchen units to walls and floor complemented by worksurface over, stainless steel sink unit with mixer tap and drainer, space for oven with extractor hood over, space and plumbing for washing machine, space for tall upright fridge/freezer, tiled splashback, extractor fan, wall mounted gas central heating boiler, UPVC double glazed window to rear aspect.