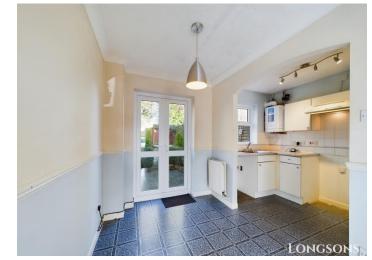

UPVC double glazed entrance door to

14'1" (4.29m) Max x 12'4" (3.76m)

UPVC double glazed window to front

aspect, understairs storage cupboard,

stairs to first floor, radiator, arched

UPVC double glazed French doors

opening to rear garden, radiator,

arched opening through to kitchen.

opening through to dining room.

9'1" (2.77m) x 6'4" (1.93m)

front aspect, door opening to lounge.

**Entrance Porch** 

Lounge

**Dining Room** 

#### **Kitchen** 9'1" (2.77m) x 5'7" (1.7m)

Fitted kitchen units to walls and floor complemented by worksurface over, stainless steel sink unit with mixer tap and drainer, space for oven with extractor hood over, space and plumbing for washing machine, space for tall upright fridge/freezer, tiled splashback, extractor fan, wall mounted gas central heating boiler, UPVC double glazed window to rear aspect.