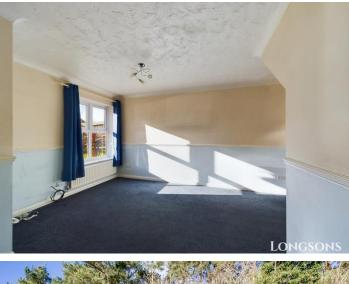

### **Bedroom One**

radiator.

12'3" (3.73m) x 11'1" (3.38m) Built-in wardrobes, two UPVC double glazed windows to front aspect,

### **Bedroom Two** 9'2" (2.79m) x 5'7" (1.7m)

Double glazed window to rear aspect, built in cupboard housing hot water cylinder, radiator.