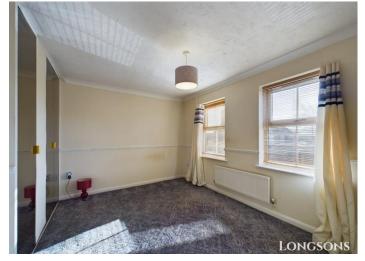

### **Bedroom One**

radiator.

12'3" (3.73m) x 11'1" (3.38m) Built-in wardrobes, two UPVC double glazed windows to front aspect,

### **Bedroom Two** 9'2" (2.79m) x 5'7" (1.7m)

Double glazed window to rear aspect, built in cupboard housing hot water cylinder, radiator.