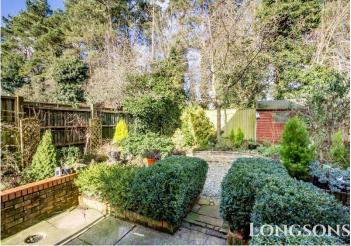

#### **Rear Garden**

Delightful, enclosed, well maintained established rear garden, paved patio seating area, selection of shrubs and plants to raised beds, circular feature laid to granite chippings, wooden garden shed, wooden fence to perimeter, outside lights, gated access to front.