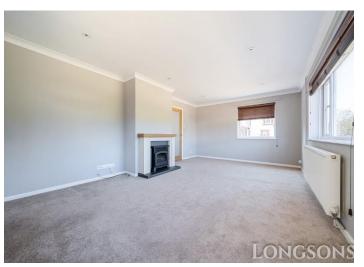

# Lounge

# 18'8" (5.69m) x 12'2" (3.71m)

Triple aspect UPVC double glazed windows to front and both sides, feature fireplace with inset electric modern fire, radiator.