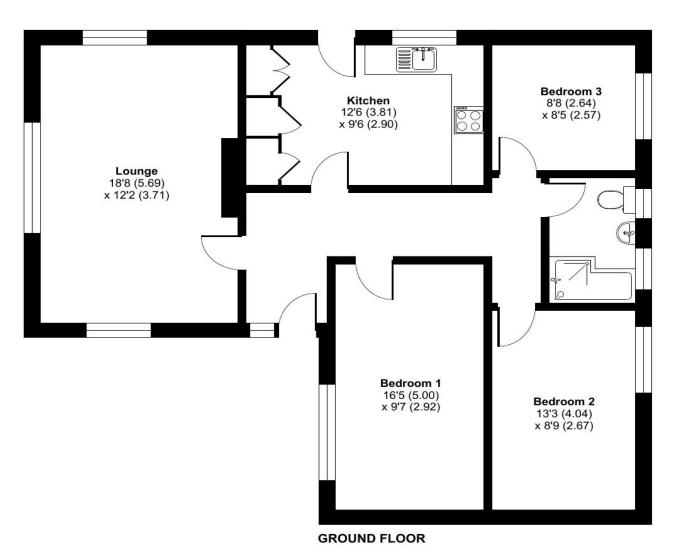

# 6 Ketts Hill, Necton, Swaffham

Approximate Area = 924 sq ft / 85.8 sq m Garage = 155 sq ft / 14.4 sq m Total = 1079 sq ft / 100.2 sq m

For identification only - Not to scale

Floor plan produced in accordance with RICS Property Measurement Standards incorporating International Property Measurement Standards (IPMS2 Residential). © nichecom 2024. Produced for Longsons. REF: 1174483

# Lounge

# 18'8" (5.69m) x 12'2" (3.71m)

Triple aspect UPVC double glazed windows to front and both sides, feature fireplace with inset electric modern fire, radiator.

## Kitchen

## 12'6" (3.81m) x 9'6" (2.9m)

Fitted kitchen units to walls and floor complemented by a work surface over, stainless steel sink unit, mixer tap and drainer, integrated double electric oven, space and plumbing for washing machine, integrated Neff induction hob with extractor hood over, built-in cupboard housing modern gas central heating boiler, built-in cupboard housing hot water cylinder, composite entrance door opening to side, UPVC double glazed window to side, tiled splashback, radiator.

# Bedroom One

16'5" (5m) x 9'7" (2.92m)

UPVC double glazed window to front, radiator.

## Bedroom Two 13'3" (4.04m) x 8'9" (2.67m)

UPVC double glazed window to rear, radiator.

## Bedroom Three 8'8" (2.64m) x 8'5" (2.57m)

UPVC double glazed window to rear, radiator.

#### **Bathroom**

Modern bathroom suite comprising 'P' shaped bath with shower over, wall mounted water controls and shower screen, wash basin set within fitted cabinet, WC, towel radiator, fully tiled walls, obscure glass UPVC double glazed window to rear.