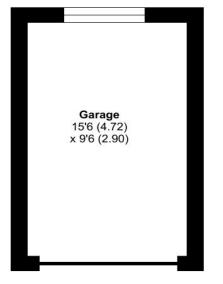

### Garage 15'6" (4.72m) x 9'6" (2.9m)

Concrete panel construction, main up and over door to front, electric light and power, UPVC double glazed window to rear.