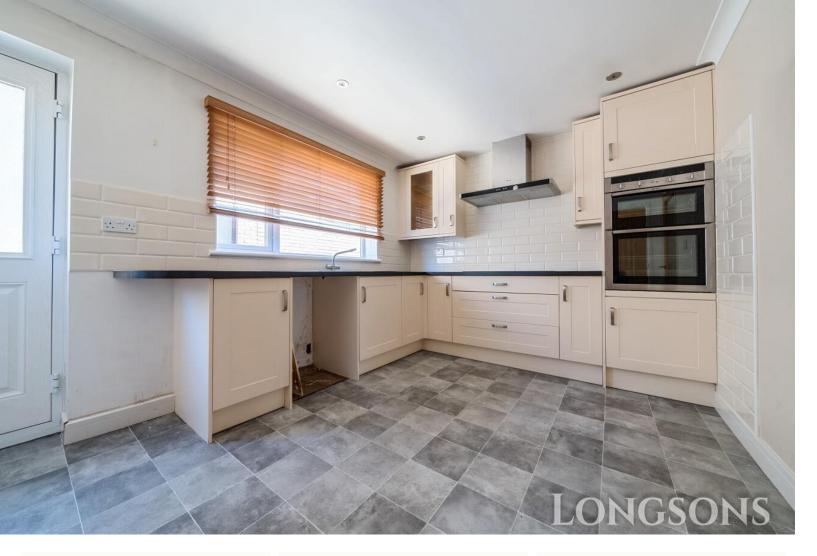

## Kitchen

## 12'6" (3.81m) x 9'6" (2.9m)

Fitted kitchen units to walls and floor complemented by a work surface over, stainless steel sink unit, mixer tap and drainer, integrated double electric oven, space and plumbing for washing machine, integrated Neff induction hob with extractor hood over, built-in cupboard housing modern gas central heating boiler, built-in cupboard housing hot water cylinder, composite entrance door opening to side, UPVC double glazed window to side, tiled splashback, radiator.