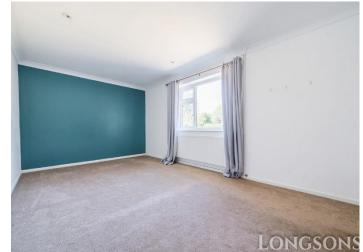

# Bedroom One

16'5" (5m) x 9'7" (2.92m)

UPVC double glazed window to front, radiator.

## Bedroom Two 13'3" (4.04m) x 8'9" (2.67m)

UPVC double glazed window to rear, radiator.

## Bedroom Three 8'8" (2.64m) x 8'5" (2.57m)

UPVC double glazed window to rear, radiator.