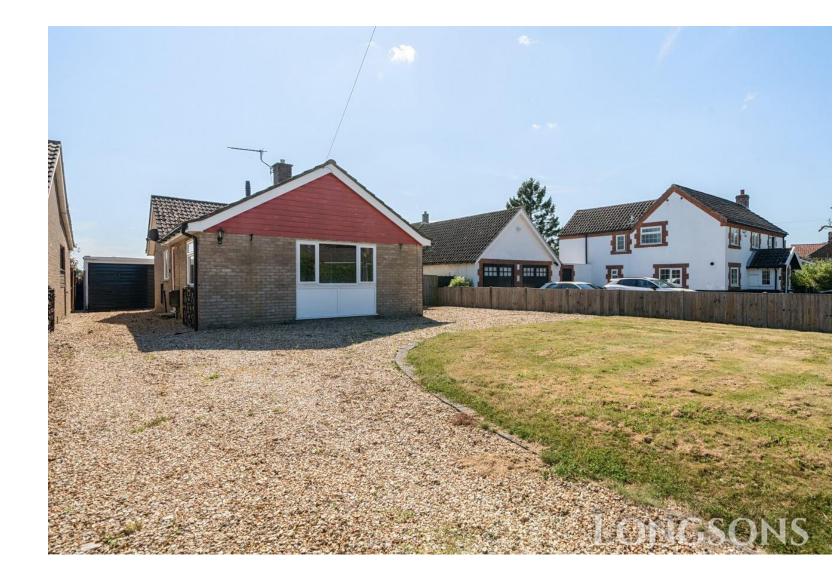

#### **Outside Front**

Garden laid to lawn, driveway laid to shingle providing parking for several vehicles, outside light, gated access to rear garden.

### Rear Garden

Rear garden laid to lawn, paved patio seating area, outside tap, wooden fence to perimeter, access to front.