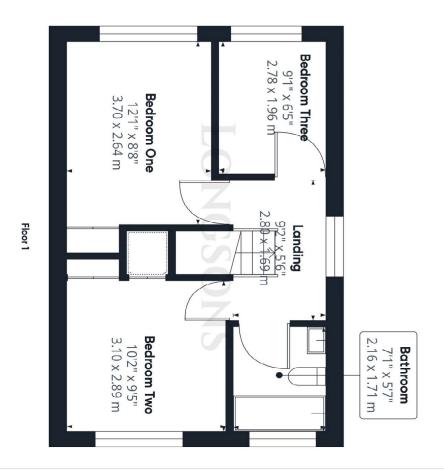

#### Stairs and Landing

UPVC double glazed window to side aspect, loft access.

### Bedroom One 12'1" (3.68m) x 8'8" (2.64m)

Built-in wardrobe, UPVC double glazed window to front aspect, radiator.

## Bedroom Two 10'2" (3.1m) x 9'5" (2.87m)

Built-in wardrobe, built-in cupboard housing hot water cylinder, UPVC double glazed window to rear aspect, radiator.

# Bedroom Three 9'1" (2.77m) x 6'5" (1.96m)

UPVC double glazed window to front aspect, radiator.

Bathroom

Bathroom suite comprising bath with shower over and shower curtain, wash basin, WC, obscure glass UPVC double glazed window to rear aspect.