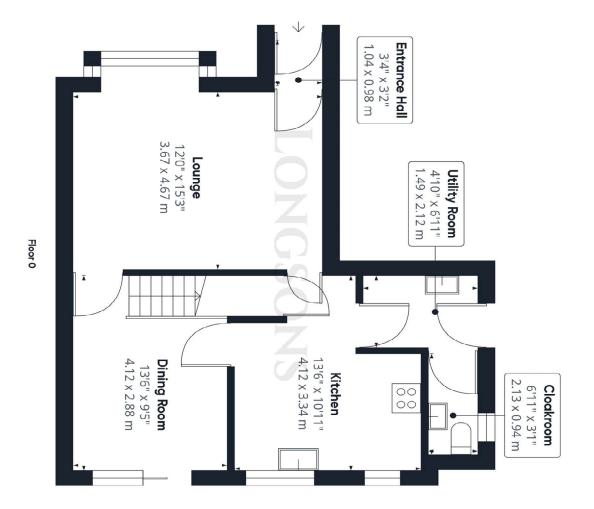

Briefly, the property offers entrance hall, lounge, dining room, kitchen, utility room, cloakroom with WC, three bedrooms, bathroom, garage, gardens, parking, gas central heating and UPVC double glazing.

**Entrance Hall** 

Composite entrance door to front aspect, radiator.

### Lounge

# 12'0" (3.66m) x 15'3" (4.65m)

Feature fireplace with gas fire, UPVC double glazed window to front aspect, radiator.

# Dining Room 13'6" (4.11m) x 9'5" (2.87m)

Double glazed patio doors opening to rear garden, stairs to first floor, radiator.

# Kitchen

# 13'6" (4.11m) x 10'11" (3.33m)

Fitted kitchen units to floor and walls complemented by a work surface over with one and a half bowl ceramic sink unit with drainer and mixer tap, integrated electric oven with gas hob and extractor hood over, built-in cupboard, UPVC double glazed windows to rear aspect, radiator.

### Utility Room 6'11" (2.11m) x 4'10" (1.47m)

Fitted kitchen units to walls and floor complemented by a work surface over, stainless steel sink unit, space and plumbing for washing machine, UPVC double glazed entrance door opening to side aspect, radiator.

#### Cloakroom

Wash basin, WC, obscure glass UPVC double glazed window to side aspect, radiator.