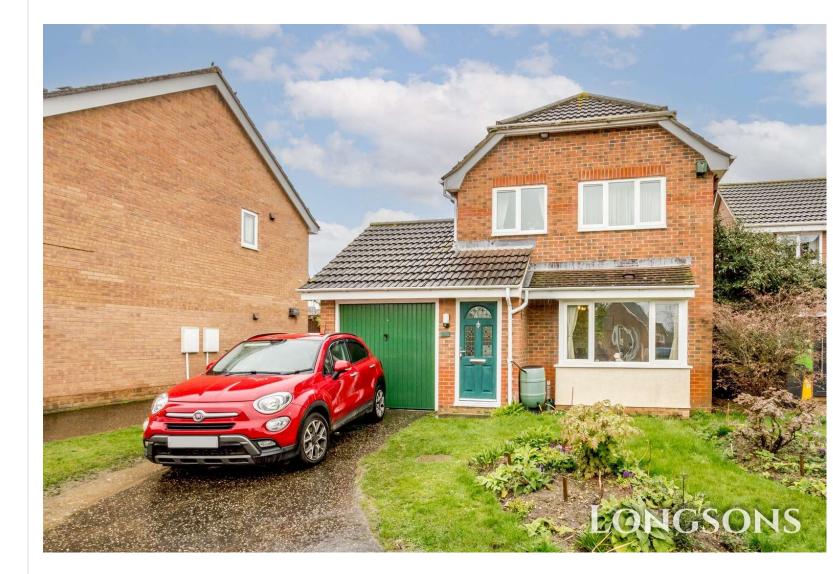

# 22 Violet Way, Scarning, Dereham, NR19 2UR

Well presented detached three bedroom house situated in a popular area of Scarning, near Dereham. The property offers two reception rooms, utility room, cloakroom with WC, garage, gardens, gas central heating and UPVC double glazing.

**Guide Price £260,000 - £270,000 Freehold** 

Guide Price £260,000 - £270,000

Situated in a popular area of Scarning near Dereham, Longsons are delighted to bring to the market this well presented, detached three bedroom house. The property offers two reception rooms, utility room, ground floor cloakroom with WC, garage, offroad parking, gardens, gas central heating and UPVC double glazing.

#### **Outside Front**

Front garden laid to lawn, driveway providing off road parking, shrubs and plants to beds, outside light, gated access to rear garden.