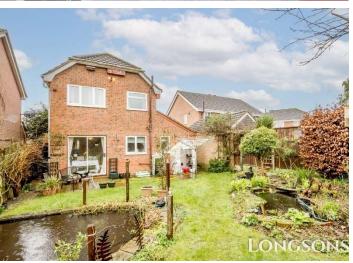

#### **Rear Garden**

Enclosed rear garden laid to lawn, paved patio seating area, garden pond, established shrubs and plants to beds and borders, outside tap, outside light, wooden fence to perimeter, gated access to front.