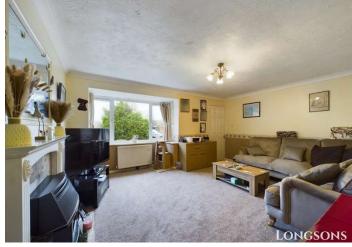

### Lounge

# 12'0" (3.66m) x 15'3" (4.65m)

Feature fireplace with gas fire, UPVC double glazed window to front aspect, radiator.