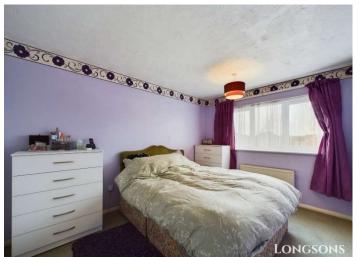

### Bedroom One 12'1" (3.68m) x 8'8" (2.64m)

Built-in wardrobe, UPVC double glazed window to front aspect, radiator.

## Bedroom Two 10'2" (3.1m) x 9'5" (2.87m)

Built-in wardrobe, built-in cupboard housing hot water cylinder, UPVC double glazed window to rear aspect, radiator.

# Bedroom Three 9'1" (2.77m) x 6'5" (1.96m)

UPVC double glazed window to front aspect, radiator.

Bathroom

Bathroom suite comprising bath with shower over and shower curtain, wash basin, WC, obscure glass UPVC double glazed window to rear aspect.