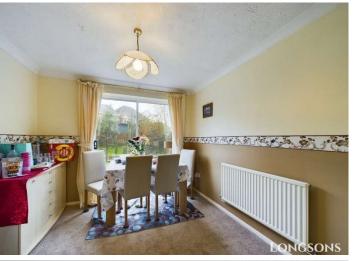

# Dining Room 13'6" (4.11m) x 9'5" (2.87m)

Double glazed patio doors opening to rear garden, stairs to first floor, radiator.