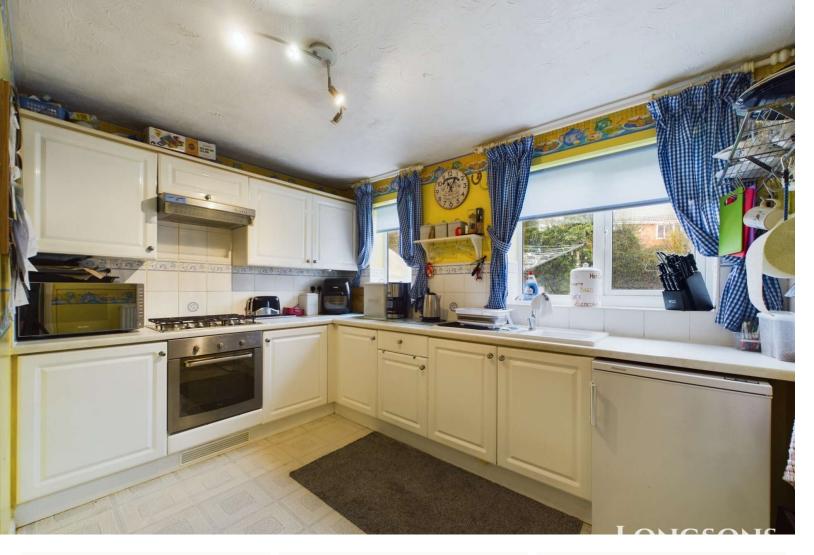

# Kitchen

# 13'6" (4.11m) x 10'11" (3.33m)

Fitted kitchen units to floor and walls complemented by a work surface over with one and a half bowl ceramic sink unit with drainer and mixer tap, integrated electric oven with gas hob and extractor hood over, built-in cupboard, UPVC double glazed windows to rear aspect, radiator.