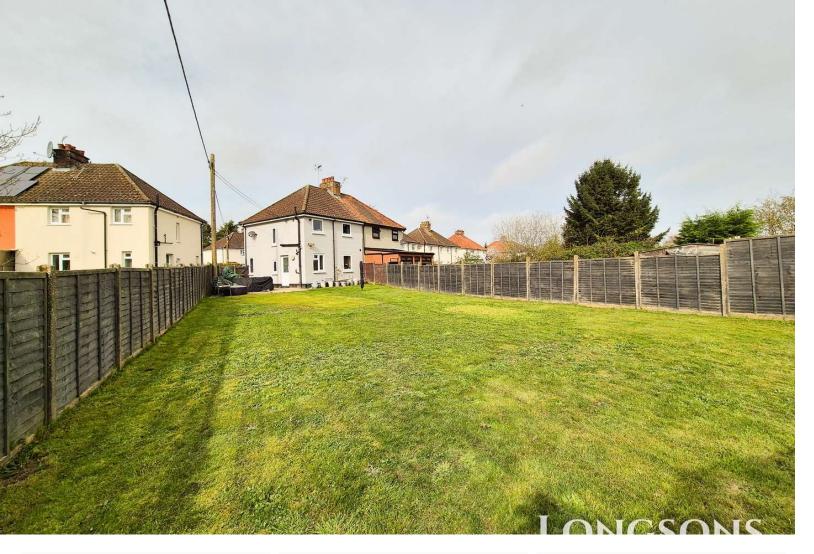

# Rear Garden

Good sized rear garden laid to lawn, paved patio seating area, metal garden store/workshop, outside light, outside tap, wooden fence to perimeter, gated access to front.