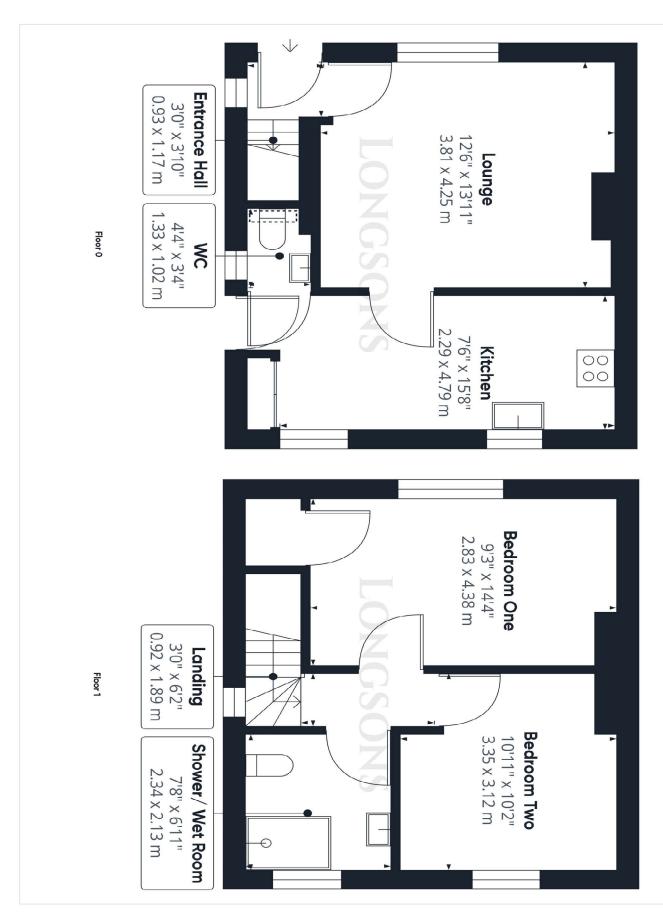

Viewing highly recommended!

Briefly, the property offers entrance hall, lounge, kitchen, two bedrooms, shower/wet room, gardens,parking, gas central heating and UPVC double glazing throughout.

# **Entrance Hall**

Stairs to first floor, UPVC double glazed entrance door to front aspect, radiator.

#### Lounge

UPVC double glazed window to front aspect, radiator.

#### **Kitchen**

Recently fitted modern kitchen with units to walls and floor complemented by a work surface over with stainless steel sink unit, mixer tap and drainer, integrated electric oven with ceramic hob and extractor hood over, space and plumbing for washing machine, space for large American style fridge/freezer, built-in cupboard housing gas central heating boiler, tiled splashback, tiles to floor, UPVC double glazed entrance door opening to side aspect, two UPVC double glazed windows to rear.

#### Cloakroom

Hand wash basin, WC, obscure glass UPVC double glazed window to rear aspect, radiator.

#### Stairs and Landing

Access to loft, UPVC double glazed window to side aspect.

#### **Bedroom One**

UPVC double glazed window to front aspect, radiator, storage cupboard.

#### **Bedroom Two**

UPVC double glazed window to rear, radiator.

### **Shower/ Wet Room**

Shower with screen, wash basin, WC, shower wall panels, obscure glass UPVC double glazed window to rear aspect, extractor fan, towel radiator.