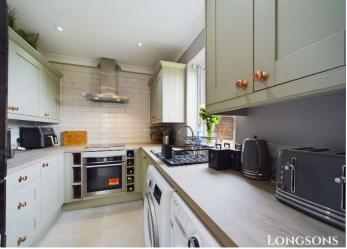

#### **Kitchen**

Recently fitted modern kitchen with units to walls and floor complemented by a work surface over with stainless steel sink unit, mixer tap and drainer, integrated electric oven with ceramic hob and extractor hood over, space and plumbing for washing machine, space for large American style fridge/freezer, built-in cupboard housing gas central heating boiler, tiled splashback, tiles to floor, UPVC double glazed entrance door opening to side aspect, two UPVC double glazed windows to rear.