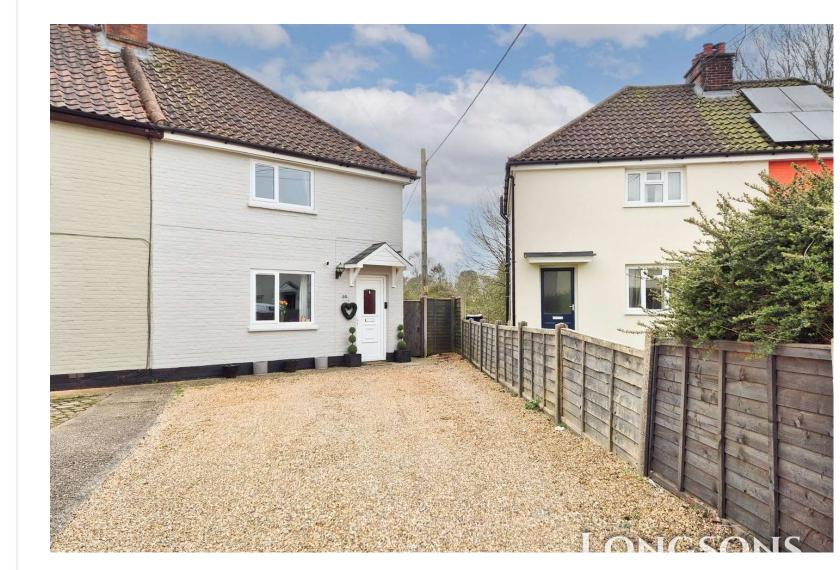

# Pedlars Grove, Swaffham, PE37 7HN

Very well presented, semi-detached two bedroom house conveniently situated within easy reach of Swaffham town centre. The property offers generous gardens, off road parking, recently fitted kitchen, modern shower/wet room, gas central heating and UPVC double glazing. Viewing highly recommended.

Price £210,000 Freehold

Fitzroy House 32 Market Place Swaffham Norfolk PE37 7QH Tel: 01760 721389 | Email: info@longsons.co.uk https://www.longsons.co.uk

Conveniently situated not too far from Swaffham town centre, Longsons are delighted to bring to the market this very well presented semi-detached two bedroom house. The property offers recently fitted modern kitchen, modern shower/wet room, generous gardens, parking, gas central heating and UPVC double glazing.

#### **Outside Front**

Garden laid to low maintenance shingle providing off road parking for two to three vehicles, outside light, gated access to rear garden.