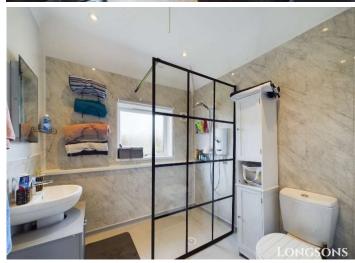

### **Shower/ Wet Room**

Shower with screen, wash basin, WC, shower wall panels, obscure glass UPVC double glazed window to rear aspect, extractor fan, towel radiator.