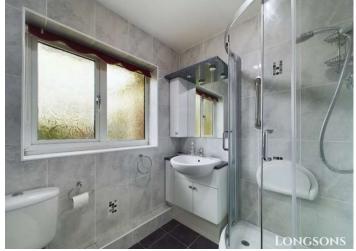

#### **Shower Room**

Shower cubicle, wash basin set within fitted cabinet, WC, fully tiled walls, tiles to floor, obscure glass UPVC double glazed window to rear aspect.