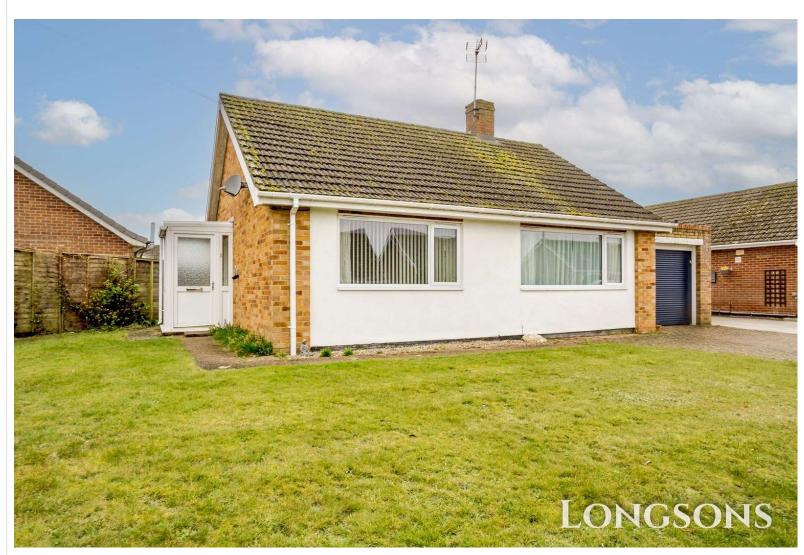

# Southlands, Swaffham, PE37 7PG

## CHAIN FREE!

Spacious, detached one bedroom bungalow situated on the popular Southlands development in Swaffham. The property is ready for some updating, has heaps of potential and offers garage, parking, gardens, shower room, lounge/dining room, conservatory and UPVC double glazing.

#### **Front Garden**

Generous front garden laid to lawn, driveway laid to block paving providing off road parking, outside lights, access to rear garden.