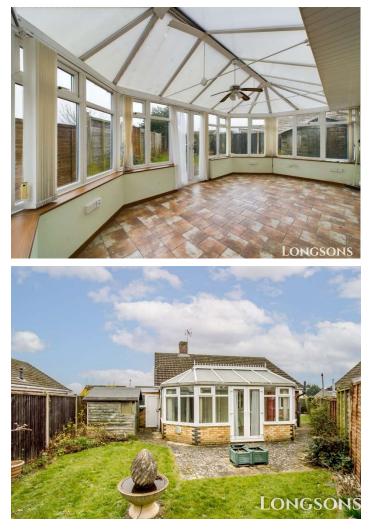

#### Conservatory 18'6" (5.64m) Max x 9'6" (2.9m) Max

UPVC double glazed conservatory, French doors opening to rear garden, entrance door leading to side aspect, electric lights and power sockets.

#### **Rear Garden**

Rear garden laid to lawn, paved patio seating area, wooden garden shed, plants to borders, access to front.

Situated on the popular Southlands development, Longsons are delighted to bring to the market this spacious detached one bedroom bungalow. The property offers heaps of potential and boasts gardens, garage, parking, shower room, lounge/dining room, conservatory, and UPVC double glazing.