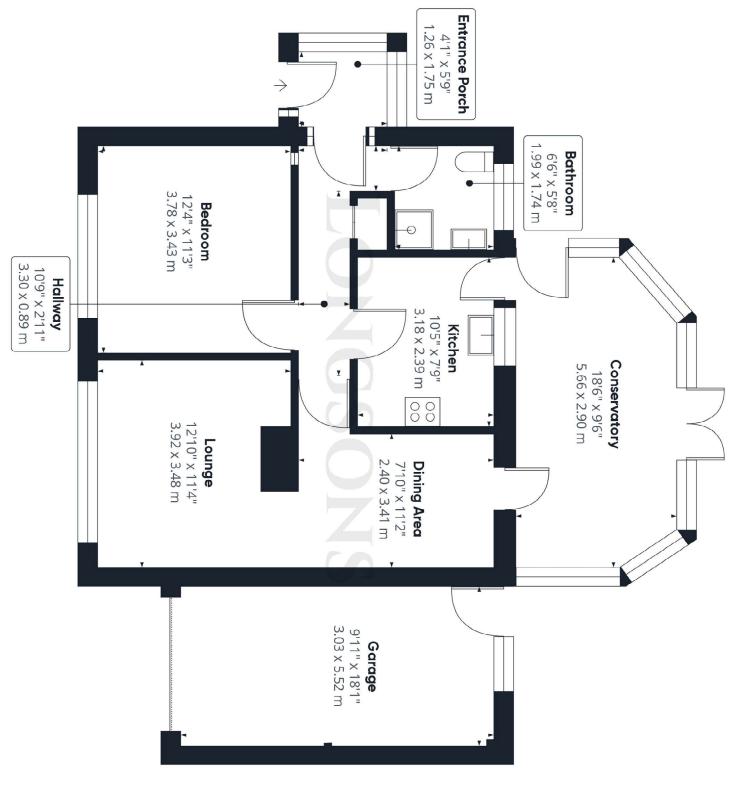

#### **Shower Room**

Shower cubicle, wash basin set within fitted cabinet, WC, fully tiled walls, tiles to floor, obscure glass UPVC double glazed window to rear aspect.

#### Garage

Remote control motorised main roller door to front. UPVC entrance door opening to the rear garden, obscure glass UPVC double glazed window to rear aspect, electric light and power socket.

#### **Offered - CHAIN FREE!**

Briefly, the property offers entrance porch, entrance hall, lounge/dining room, kitchen, bedroom, shower room, garage, gardens, conservatory, parking, electric storage heating and UPVC double glazing.

#### **Entrance Porch**

UPVC double glazed entrance porch, entrance door opening to front aspect, tiles to floor.

#### Hallwav

UPVC double glazed entrance door to front aspect. built-in cupboard housing hot water cylinder, loft access.

#### Lounge

### 12'10" (3.91m) x 11'4" (3.45m)

UPVC double glazed window to front aspect, wall mounted electric storage heater.

#### **Dining Area**

11'2" (3.4m) x 7'10" (2.39m) UPVC double glazed French doors opening to conservatory.

#### Conservatory 18'6" (5.64m) Max x 9'6" (2.9m) Max

UPVC double glazed conservatory, French doors opening to rear garden, entrance door leading to side aspect, electric lights and power sockets.

### **Kitchen**

### 10'5" (3.18m) x 7'9" (2.36m)

Fitted kitchen units to walls and floor complemented by a work surface over with stainless steel one and a half bowl sink unit, mixer tap and drainer, space and plumbing for washing machine, space for electric cooker with extractor hood over, space for under counter fridge/freezer, tiled splashback, UPVC double glazed window to rear aspect, UPVC double glazed entrance door leading to conservatory.

#### Bedroom 12'4" (3.76m) x 11'3" (3.43m)

Range of fitted wardrobes and drawers. UPVC double glazed window to front aspect, wall mounted electric storage heater.