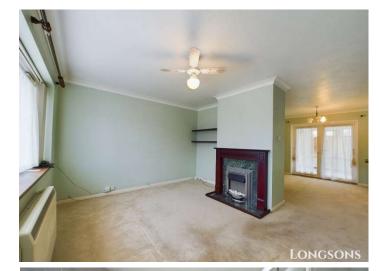

#### Lounge

### 12'10" (3.91m) x 11'4" (3.45m)

UPVC double glazed window to front aspect, wall mounted electric storage heater.