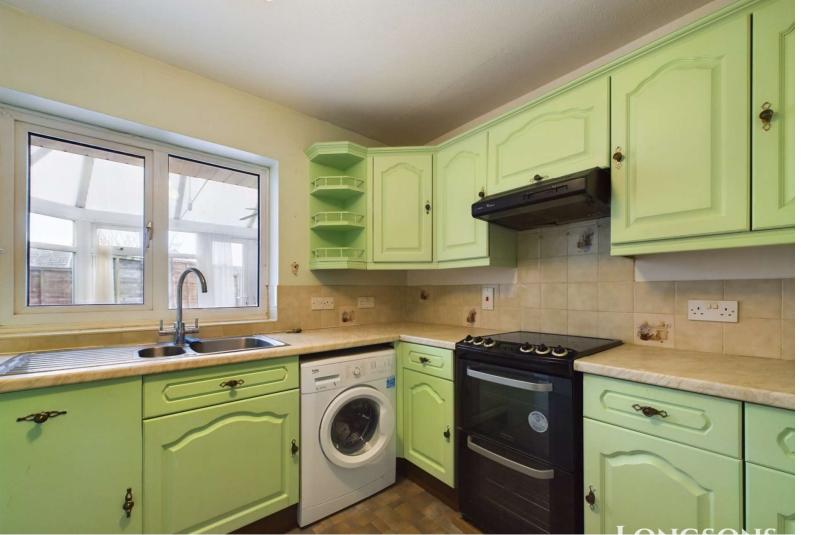

### **Kitchen**

### 10'5" (3.18m) x 7'9" (2.36m)

Fitted kitchen units to walls and floor complemented by a work surface over with stainless steel one and a half bowl sink unit, mixer tap and drainer, space and plumbing for washing machine, space for electric cooker with extractor hood over, space for under counter fridge/freezer, tiled splashback, UPVC double glazed window to rear aspect, UPVC double glazed entrance door leading to conservatory.