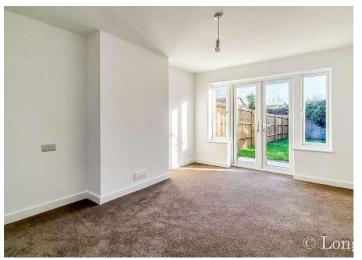

8'8" (2.64m) x 6'4" (1.93m)

**Lounge/Dining Room** 13'7" (4.14m) x 11'0" (3.35m)

**Bedroom** 10'11" (3.33m) x 10'4" (3.15m)

**Shower Room** 6'4" (1.93m) x 5'5" (1.65m)

Hallway 3'6" (1.07m) x 2'9" (0.84m) Approx