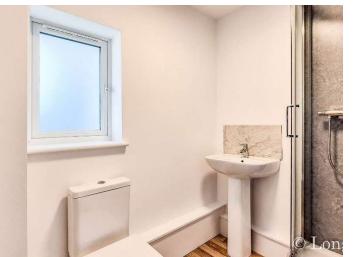

8'8" (2.64m) x 6'4" (1.93m)

**Lounge/Dining Room** 13'7" (4.14m) x 11'0" (3.35m)

**Bedroom** 10'11" (3.33m) x 10'4" (3.15m)

**Shower Room** 6'4" (1.93m) x 5'5" (1.65m)

Hallway 3'6" (1.07m) x 2'9" (0.84m) Approx