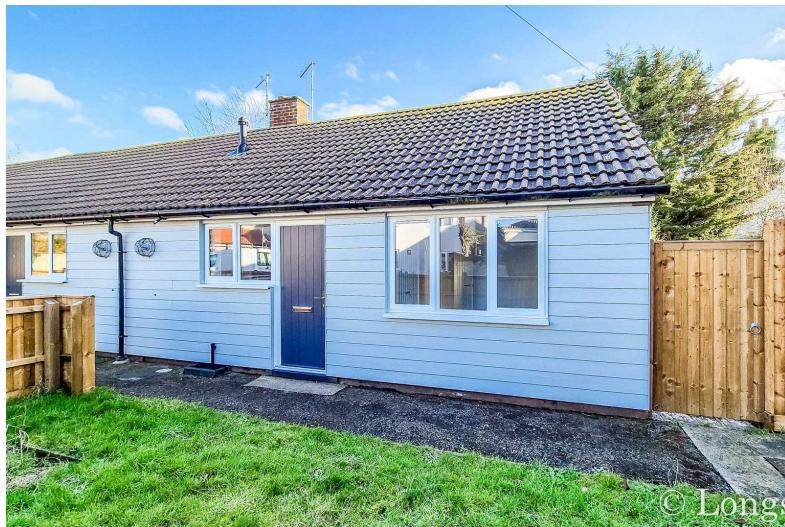

## Pleasant Row, Swaffham, PE37 7DT

CHAIN FREE! Currently being modernised and renovated this one bedroom bungalow is conveniently situated within walking distance to Swaffham town centre and all of its amenities. Offering new kitchen & shower room, lounge/dining room, private garden, gas central heating and new UPVC double glazing.

Price £155,000 Freehold

Situated within walking distance to Swaffham town centre and all of its amenities, Longsons are delighted to bring to the market this spacious terraced one bedroom bungalow. The property will be fully modernised and will include lounge/dining room, new kitchen and shower room, new flooring throughout, newly installed gas boiler providing central heating, gardens, and new UPVC double glazing. OFFERED CHAIN FREE!