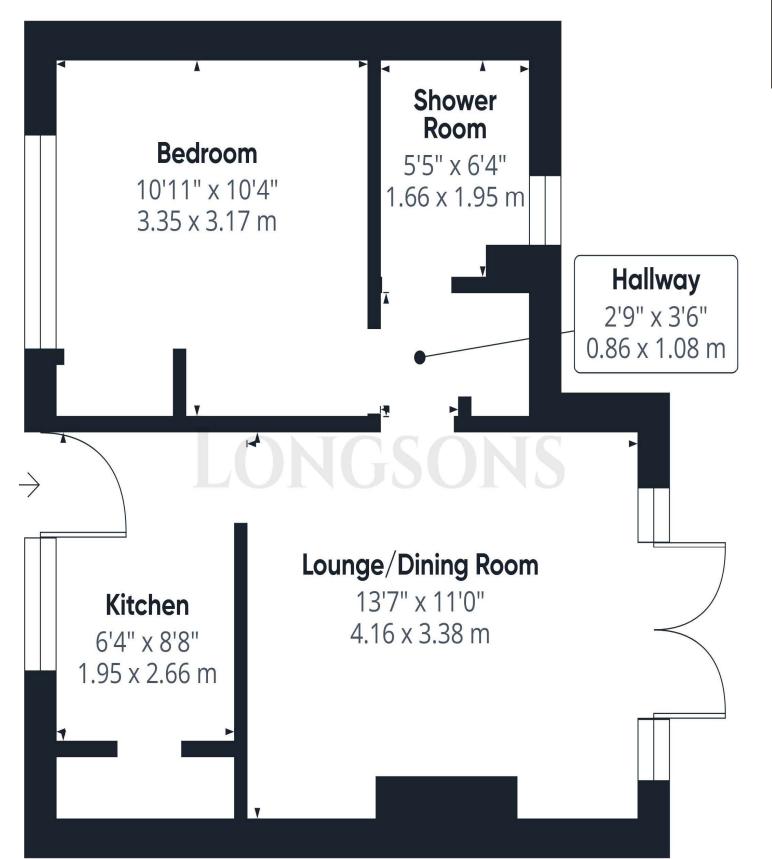

8'8" (2.64m) x 6'4" (1.93m)

**Lounge/Dining Room** 13'7" (4.14m) x 11'0" (3.35m)

**Bedroom** 10'11" (3.33m) x 10'4" (3.15m)

**Shower Room** 6'4" (1.93m) x 5'5" (1.65m)

Hallway 3'6" (1.07m) x 2'9" (0.84m) Approx