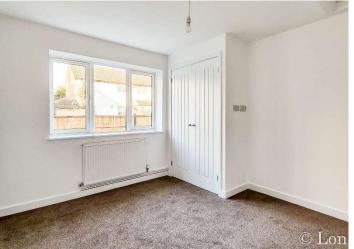

8'8" (2.64m) x 6'4" (1.93m)

**Lounge/Dining Room** 13'7" (4.14m) x 11'0" (3.35m)

**Bedroom** 10'11" (3.33m) x 10'4" (3.15m)

**Shower Room** 6'4" (1.93m) x 5'5" (1.65m)

Hallway 3'6" (1.07m) x 2'9" (0.84m) Approx