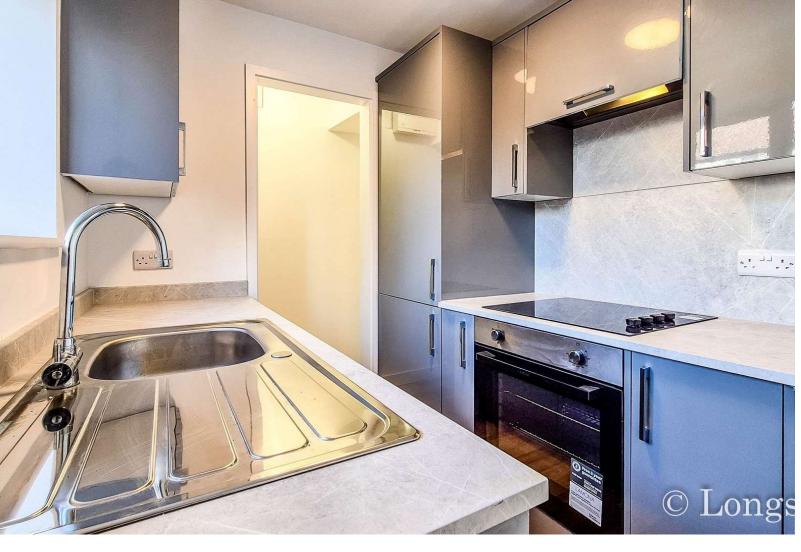

## Pleasant Row, Swaffham, PE37 7DT

CHAIN FREE! Currently being modernised and renovated this one bedroom bungalow is conveniently situated within walking distance to Swaffham town centre and all of its amenities. Offering new kitchen & shower room, lounge/dining room, private garden, gas central heating and new UPVC double glazing.

Price £155,000 Freehold

Situated within walking distance to Swaffham town centre and all of its amenities, Longsons are delighted to bring to the market this spacious terraced one bedroom bungalow. The property will be fully modernised and will include lounge/dining room, new kitchen and shower room, new flooring throughout, newly installed gas boiler providing central heating, gardens, and new UPVC double glazing. OFFERED CHAIN FREE!