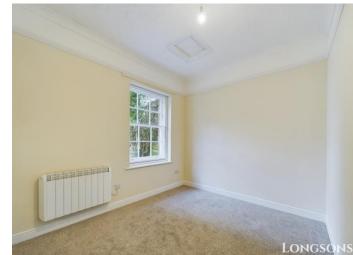

## **Lounge/ Dining Room** 11'7" (3.53m) Max x 13'2" (4.01m)

Entrance door to front aspect, secondary glazed sash window to front aspect, modern electric radiator.

# **Bedroom**

Secondary glazed sash window to front

within fitted cabinet, WC, tiled splashback, extractor fan, electric wall