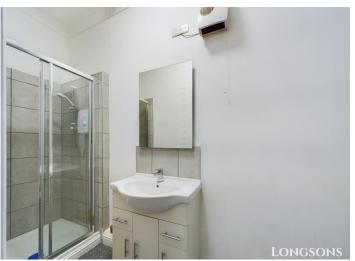

#### **En-suite Shower Room**

Double shower cubicle, wash basin set heater.

# **Bedroom**

Secondary glazed sash window to front

within fitted cabinet, WC, tiled splashback, extractor fan, electric wall