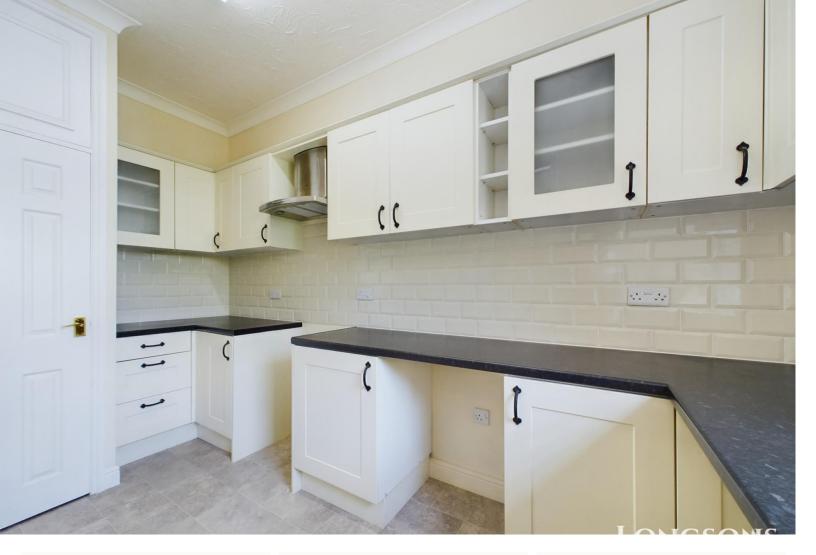

## Max

Fitted kitchen units to wall and floor, work surface over, stainless steel sink unit with mixer tap and drainer, space for electric oven with extractor hood over, space and plumbing for washing machine, space for under counter fridge/freezer, built in storage cupboard housing hot water cylinder, secondary glazed sash window to front aspect, wall mounted electric radiator.