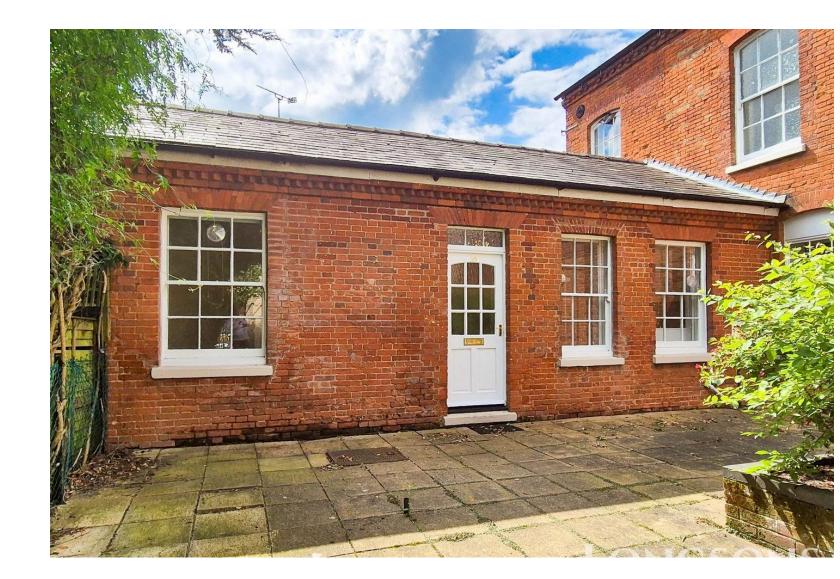

## The Shirehall, Swaffham, PE37 7TU

CHAIN FREE!! A very well presented one bedroom ground floor flat situated in the popular Shirehall close to the town centre of Swaffham. The property offers en-suite shower room, lounge/dining room, modern electric radiators, and communal parking. Viewing highly recommended.

#### CHAIN FREE!!

Conveniently situated within close proximity to the town, Longsons are delighted to bring to the market this very well presented, one bedroom ground floor flat. The property is located in the popular Shirehall and offers en-suite shower room, lounge/dining room, fitted kitchen, modern electric radiators, communal outside areas and communal parking.

### Outside

There are communal outside areas to the side and parking to the front of the building.