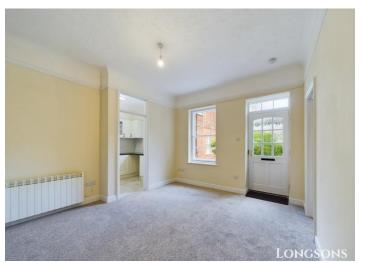

## **Lounge/ Dining Room** 11'7" (3.53m) Max x 13'2" (4.01m)

Entrance door to front aspect, secondary glazed sash window to front aspect, modern electric radiator.