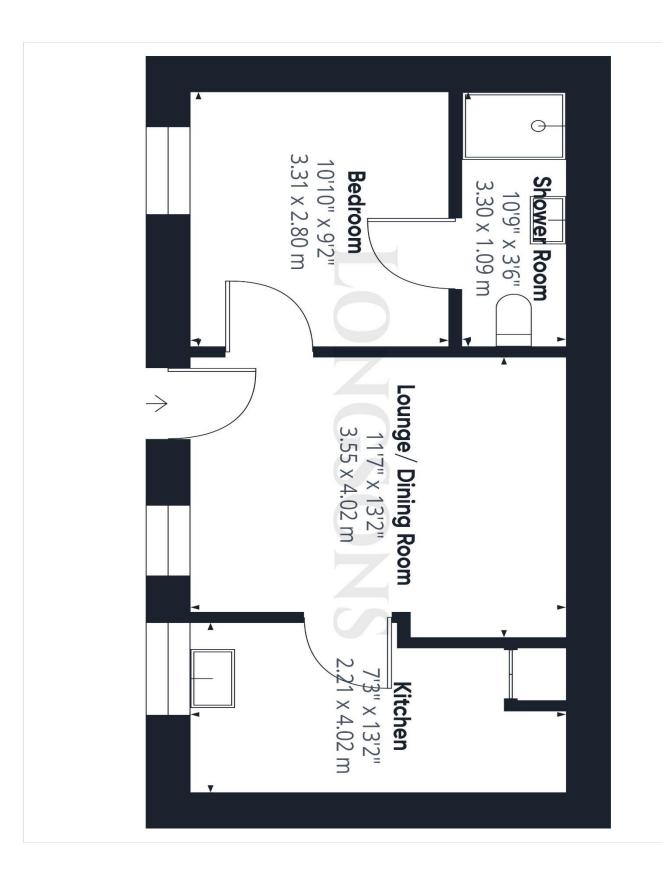

## **Lounge/ Dining Room** 11'7" (3.53m) Max x 13'2" (4.01m)

Entrance door to front aspect, secondary glazed sash window to front aspect, modern electric radiator.

## Max

Fitted kitchen units to wall and floor, work surface over, stainless steel sink unit with mixer tap and drainer, space for electric oven with extractor hood over, space and plumbing for washing machine, space for under counter fridge/freezer, built in storage cupboard housing hot water cylinder, secondary glazed sash window to front aspect, wall mounted electric radiator.

### 10'10" (3.3m) Max x 9'2" (2.79m) Max

aspect, wall mounted modern electric radiator, door to en-suite shower room.

#### **En-suite Shower Room**

Double shower cubicle, wash basin set heater.

### Outside

There are communal outside areas to the side and parking to the front of the building.

# **Bedroom**

Secondary glazed sash window to front

within fitted cabinet, WC, tiled splashback, extractor fan, electric wall