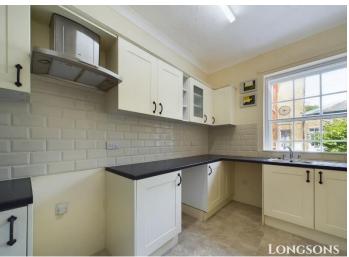

## Max

Fitted kitchen units to wall and floor, work surface over, stainless steel sink unit with mixer tap and drainer, space for electric oven with extractor hood over, space and plumbing for washing machine, space for under counter fridge/freezer, built in storage cupboard housing hot water cylinder, secondary glazed sash window to front aspect, wall mounted electric radiator.