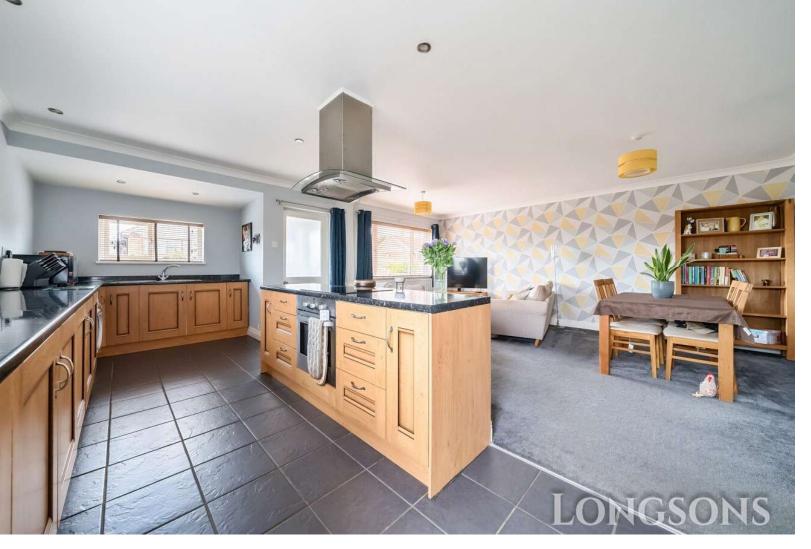

### Kitchen/Lounge/Dining Room 21'10" (6.65m) Max x 19'9" (6.02m) Max

Fitted kitchen units to floor and island unit both complemented with a work surface over, stainless steel one and a half bowl sink unit with mixer tap and drainer, integrated electric oven and hob with extractor hood over, integrated fridge, integrated freezer, space and plumbing for washing machine, built-in storage cupboard, built-in pantry, built in cupboard housing hot water cylinder, UPVC double glazed entrance door opening to rear garden, UPVC double glazed window to front and side, two radiators.