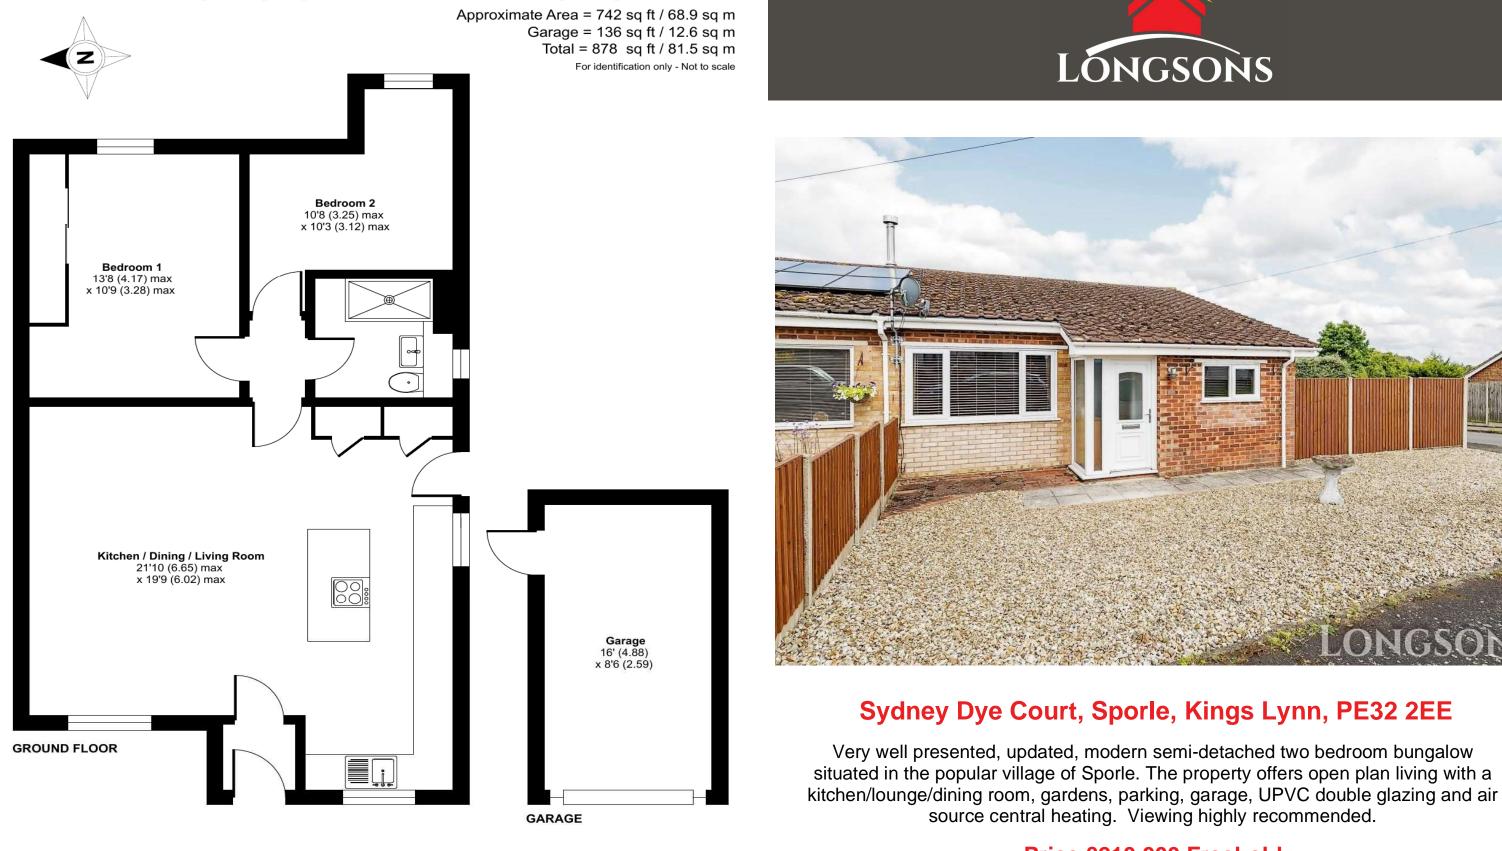

# Sydney Dye Court, Sporle, King's Lynn, PE32

Certified Property Measure Floor plan produced in accordance with RICS Property Measurement Standards incorporating nternational Property Measurement Standards (IPMS2 Residential). © nichecom 2024. roduced for Longsons. REF: 1161381

### Situated in the popular village of Sporle, Longsons are delighted to bring to the market this very well presented, updated two bedroom semi detached bungalow. This fantastic property offers open plan living with kitchen/lounge/dining room, garage, parking, gardens, UPVC double glazing and air source central heating.

Viewing highly recommended to fully appreciate all that's on offer.

Briefly, the property offers entrance porch, lounge/kitchen/dining room, inner hall, two bedrooms, shower room, garage, parking, gardens, UPVC double glazing and air source heat pump providing central heating and hot water.

### Kitchen/Lounge/Dining Room 21'10" (6.65m) Max x 19'9" (6.02m) Max

Fitted kitchen units to floor and island unit both complemented with a work surface over, stainless steel one and a half bowl sink unit with mixer tap and drainer, integrated electric oven and hob with extractor hood over, integrated fridge, integrated freezer, space and plumbing for washing machine, built-in storage cupboard, built-in pantry, built in cupboard housing hot water cylinder, UPVC double glazed entrance door opening to rear garden, UPVC double glazed window to front and side, two radiators.

### **Bedroom One**

### 13'8" (4.17m) x 10'9" (3.28m)

Fitted wardrobes, UPVC double glazed window to rear, radiator.

### **Bedroom Two**

**10'8" (3.25m) x 10'3" (3.12m)** UPVC double glazed window to rear, radiator.

#### Shower Room

Large walk in double shower cubicle with rainfall shower head and separate hand shower attachment, washbasin set within fitted cabinet, concealed cistern WC, extractor fan, radiator.

### Garage 16'0" (4.88m) x 8'6" (2.59m)

Main up and over door to front, entrance door opening to rear garden, windows to rear and side.

- Semi-Detached Bungalow
- Two Bedrooms
- Open Plan Living
- Energy Efficiency Rating D62
- Recently Updated
- Garage,Parking and Gardens
- UPVC Double Glazing
- Air Source Heating