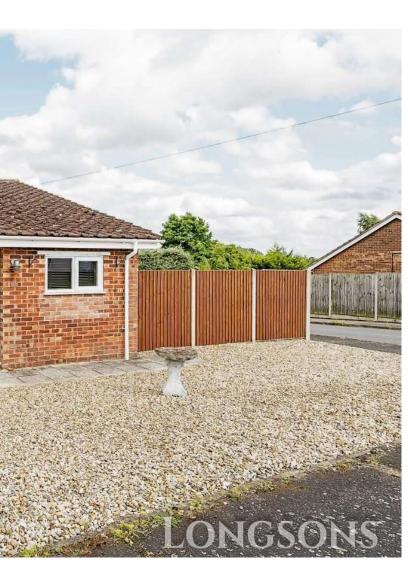

### **Rear Garden**

Rear garden laid to lawn, paved patio seating area, outside light, wooden fence to perimeter, gated access to side, driveway to rear providing off road parking and access to garage.

### Garage 16'0" (4.88m) x 8'6" (2.59m)

Main up and over door to front, entrance door opening to rear garden, windows to rear and side.

- Semi-Detached Bungalow
- Two Bedrooms
- Open Plan Living
- Energy Efficiency Rating D62
- Recently Updated
- Garage,Parking and Gardens
- UPVC Double Glazing
- Air Source Heating