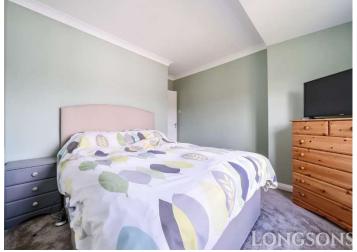

### **Bedroom One**

### 13'8" (4.17m) x 10'9" (3.28m)

Fitted wardrobes, UPVC double glazed window to rear, radiator.