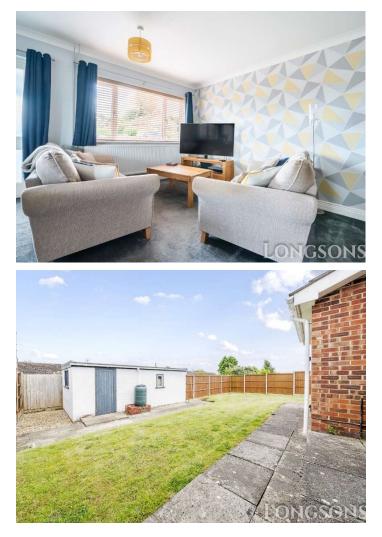

### Open Plan

### Kitchen/Lounge/Dining Room 21'10" (6.65m) Max x 19'9" (6.02m) Max

Fitted kitchen units to floor and island unit both complemented with a work surface over, stainless steel one and a half bowl sink unit with mixer tap and drainer, integrated electric oven and hob with extractor hood over, integrated fridge, integrated freezer, space and plumbing for washing machine, built-in storage cupboard, built-in pantry, built in cupboard housing hot water cylinder, UPVC double glazed entrance door opening to rear garden, UPVC double glazed window to front and side, two radiators.

### **Rear Garden**

Rear garden laid to lawn, paved patio seating area, outside light, wooden fence to perimeter, gated access to side, driveway to rear providing off road parking and access to garage.