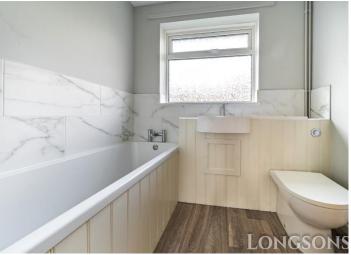

## **Bathroom**

Bathroom suite comprising bath, wash basin and WC both set within fitted cabinet, towel radiator.