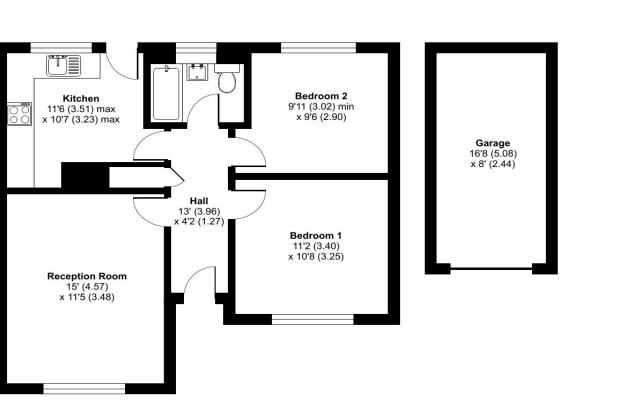

# Newfields, Sporle, King's Lynn, PE32

Approximate Area = 630 sq ft / 58.5 sq m Garage = 133 sq ft / 12.3 sq m Total = 763 sq ft / 70.8 sq m For identification only - Not to scale

GROUND FLOOR

RICS Certified Property Measurer Floor plan produced in accordance with RICS Property Measurement Standards incorporating International Property Measurement Standards (IPMS2 Residential). ©n/checom 2024. Produced for Longsons. REF: 1189697

# Offered CHAIN FREE!

Briefly, the property offers entrance hall, lounge, kitchen, two bedrooms, bathroom, garage, gardens, parking, oil central heating and UPVC double glazing.

#### Entrance Hall

UPVC double glazed entrance door to front, built-in storage cupboard, radiator.

## Lounge

UPVC double glazed window to front, radiator.

# Kitchen

Brand new fitted kitchen units to wall and floor, work surface over, stainless steel one and a half bowl sink unit with mixer tap and drainer, space and plumbing for washing machine, space for under counter fridge/freezer, integrated electric oven, integrated ceramic hob with extractor hood over, UPVC double glazed entrance opening to rear garden, UPVC double glazed window to rear.

#### Bedroom 1

UPVC double glazed window to front, radiator.

# Bedroom 2

UPVC double glazed window to rear, radiator.

## **Bathroom**

Bathroom suite comprising bath, wash basin and WC both set within fitted cabinet, towel radiator.

# Garage

Main up and over door to front, UPVC double glazed window to rear, electric light and power.