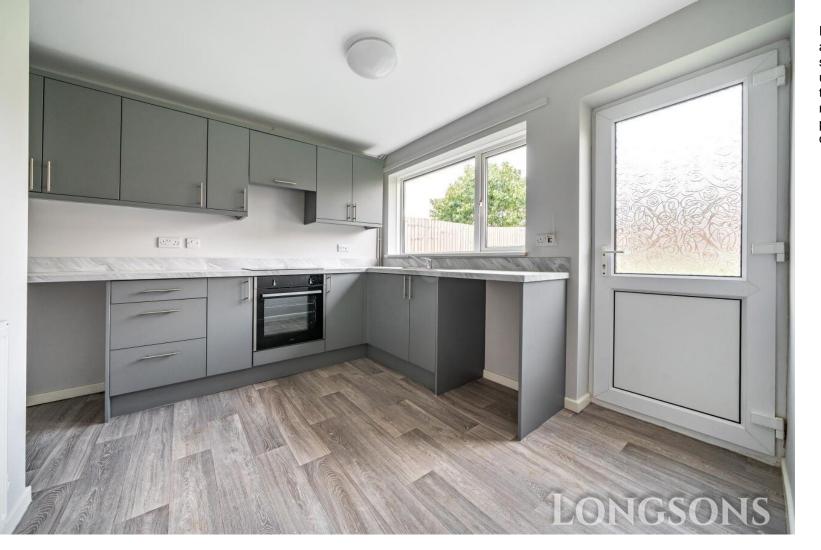

# Kitchen

Brand new fitted kitchen units to wall and floor, work surface over, stainless steel one and a half bowl sink unit with mixer tap and drainer, space and plumbing for washing machine, space for under counter fridge/freezer, integrated electric oven, integrated ceramic hob with extractor hood over, UPVC double glazed entrance opening to rear garden, UPVC double glazed window to rear.