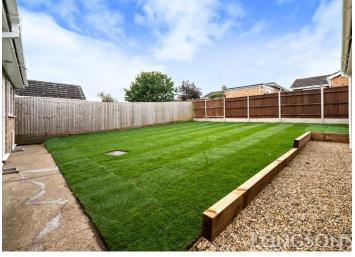

# **Rear Garden**

Recently laid to lawn, wooden fence to perimeter, access to front.

- Extremely Well Presented!
- Refurbished
- New Kitchen
- New Bathroom
- New Oak Finish Internal Doors
- New Floor Coverings and much more....
- Garage
- Parking
- Gardens
- UPVC Double Glazing