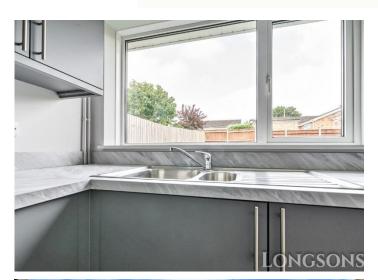

# Kitchen

Brand new fitted kitchen units to wall and floor, work surface over, stainless steel one and a half bowl sink unit with mixer tap and drainer, space and plumbing for washing machine, space for under counter fridge/freezer, integrated electric oven, integrated ceramic hob with extractor hood over, UPVC double glazed entrance opening to rear garden, UPVC double glazed window to rear.