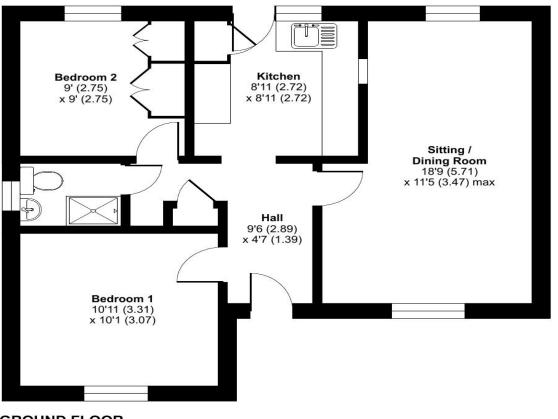

## Fairholme Close, IP25

Approximate Area = 586 sq ft / 54.4 sq m Garage = 138 sq ft / 12.8 sq m Total = 724 sq ft / 67.2 sq m For identification only - Not to scale

GROUND FLOOR

Garage 18'9 (5.72) x 7'3 (2.20)

() Flo

Floor plan produced in accordance with RICS Property Measurement 2nd Edition, Incorporating International Property Measurement Standards (IPMS2 Residential). © nichecom 2025. Produced for Longsons. REF: 1239881

## Sitting/Dining Room

18'9" (5.72m) x 11'4" (3.45m) Double glazed windows to front and rear, two radiators.

#### **Bedroom One**

10'11" (3.33m) x 10'0" (3.05m) Double glazed window to front, radiator.

### **Bedroom Two**

9'0" (2.74m) x 8'11" (2.72m) Double glazed window to rear, radiator.

### Garage 21'1" (6.43m) x 8'0" (2.44m)

Single garage of concrete panel construction with pitched roof, up and over main door to front, UPVC access door opening to rear garden, UPVC double glazed windows to rear and side.