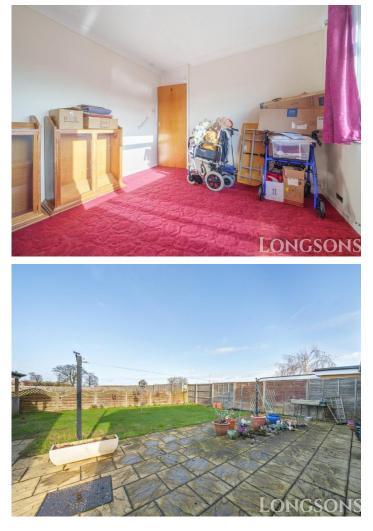

#### **Rear Garden**

Enclosed rear garden laid to lawn, paved patio seating area, access door to garage, wooden fence to perimeter, gated access to front.

### **Bedroom Two**

9'0" (2.74m) x 8'11" (2.72m) Double glazed window to rear, radiator.