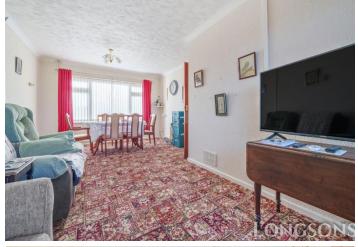

## Sitting/Dining Room

18'9" (5.72m) x 11'4" (3.45m) Double glazed windows to front and rear, two radiators.