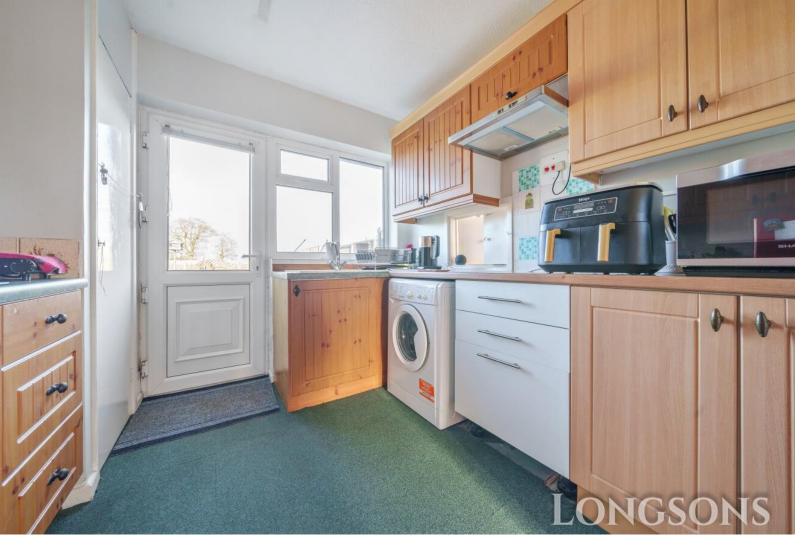

#### **Kitchen**

Fitted kitchen units to wall and floor, work surface over, composite sink unit with mixer tap and drainer, space and plumbing for washing machine, space for fridge/freezer, built in cupboard housing gas central heating boiler.