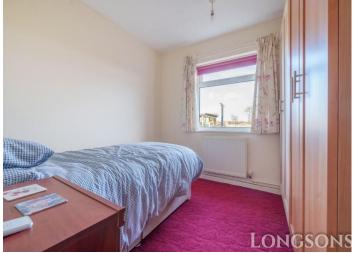

#### **Bedroom One**

10'11" (3.33m) x 10'0" (3.05m) Double glazed window to front, radiator.

### **Bedroom Two**

9'0" (2.74m) x 8'11" (2.72m) Double glazed window to rear, radiator.