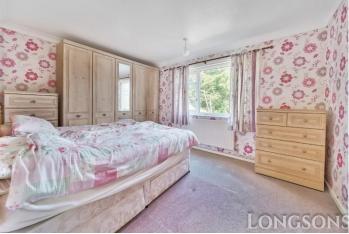

## Lounge 16'5" (5m) x 12'3" (3.73m)

UPVC double glazed window to front, feature gas fire, radiator.