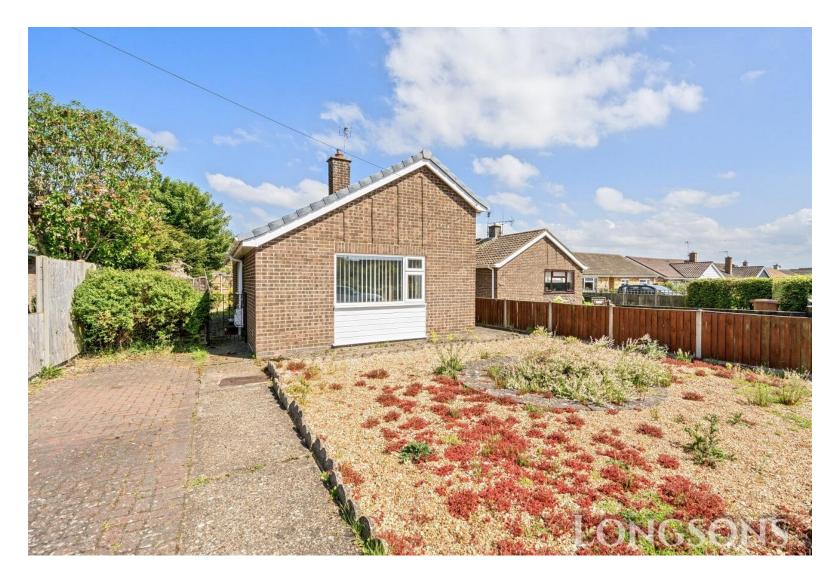

# **Greenhoe Place, Swaffham, PE37**

Approximate Area = 775 sq ft / 72 sq m For identification only - Not to scale

No Onward Chain!

Two bedroom detached bungalow located in a popular development in the market town of Swaffham. With flexible accommodation, the property offers spacious lounge, dining room/bedroom two, conservatory, gas central heating and UPVC double glazing.

## **Outside Front**

Low maintenance shingled area with paving and path leading to front door, driveway providing off-road parking, gated access to rear garden.

only.

## Side and Rear Garden

Paved area to side with plants and shrubs to borders, large rear garden mainly laid to lawn with plants and shrubs to beds and borders, paved patio seating area, two wooden sheds, hedge and fence to perimeter.