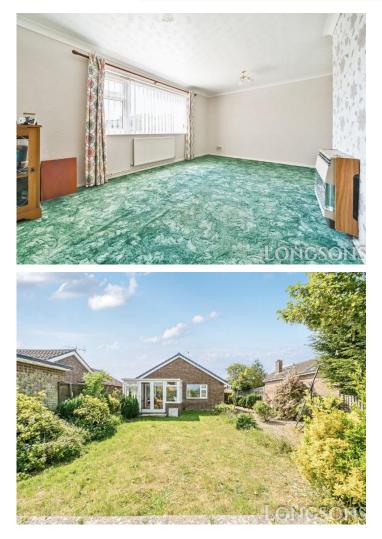

## Lounge 16'5" (5m) x 12'3" (3.73m)

UPVC double glazed window to front, feature gas fire, radiator.

## **Outside Front**

Low maintenance shingled area with paving and path leading to front door, driveway providing off-road parking, gated access to rear garden.

only.

## Side and Rear Garden

Paved area to side with plants and shrubs to borders, large rear garden mainly laid to lawn with plants and shrubs to beds and borders, paved patio seating area, two wooden sheds, hedge and fence to perimeter.