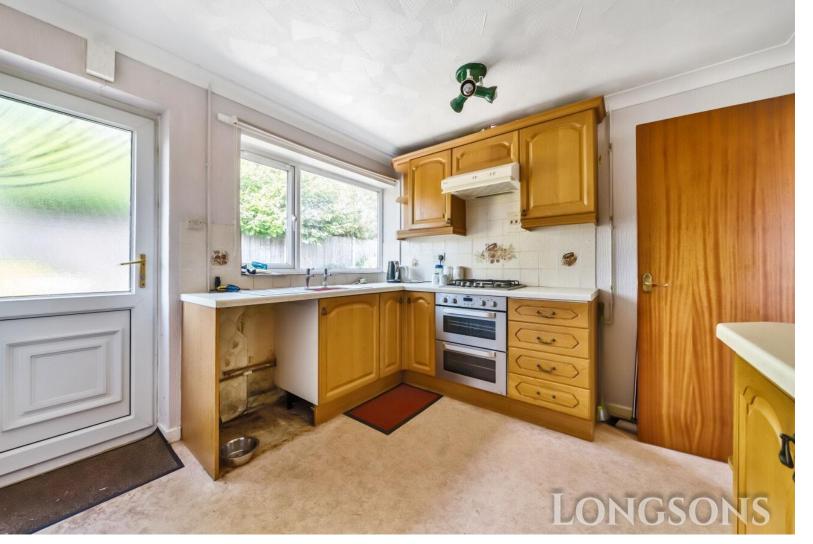

Fitted kitchen units to walls and floor,

work surface over, stainless steel sink

unit with drainer, tiled splashback,

integrated double electric oven,

integrated gas hob with extractor hood

over, space and plumbing for washing

machine, space for tall fridge/freezer,

UPVC double glazed window to side,

UPVC double glazed entrance door

Radiator, UPVC double glazed patio

UPVC conservatory with brick base,

UPVC double glazed French doors