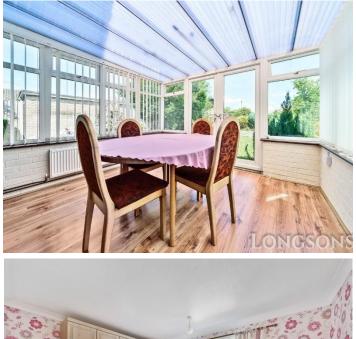

machine, space for tall fridge/freezer,

UPVC double glazed window to side,

UPVC double glazed entrance door

Radiator, UPVC double glazed patio

UPVC conservatory with brick base,

UPVC double glazed French doors

leading to rear garden, radiator

UPVC double glazed window to rear,

**Dining Room/Bedroom Two** 

10'0" (3.05m) x 9'6" (2.9m)

doors opening to conservatory.

11'1" (3.38m) x 10'1" (3.07m)