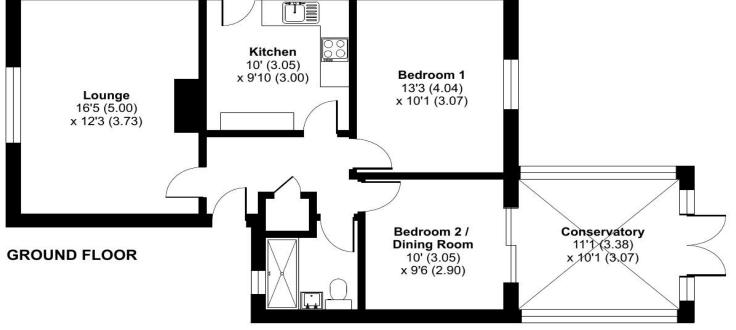

# Price £220,000 Freehold

Floor plan produced in accordance with RICS Property Measurement 2nd Edition, Incorporating International Property Measurement Standards (IPMS2 Residential). © ntchecom 2024. Produced for Longsons. REF: 1290883 LÓNGSO

Kitchen

opening to side.

Conservatory

**Bedroom One** 

radiator.

providing all year usage.

133'0" (40.54m) x 0" (0m)

10'0" (3.05m) x 9'10" (3m)

leading to rear garden, radiator

UPVC double glazed window to rear,

**Dining Room/Bedroom Two** 

10'0" (3.05m) x 9'6" (2.9m)

doors opening to conservatory.

11'1" (3.38m) x 10'1" (3.07m)

## **Entrance Hall**

UPVC double glazed entrance door to side, built in cupboard.

## Lounge 16'5" (5m) x 12'3" (3.73m)

UPVC double glazed window to front, feature gas fire, radiator.