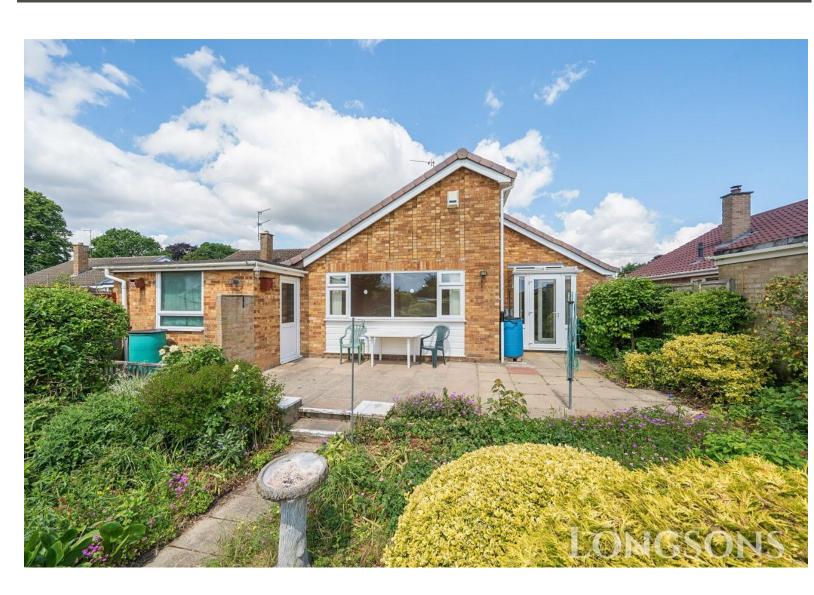

#### **Outside Front**

Established well presented front garden laid to a selection of shrubs and plants, driveway providing off-road parking for several vehicles, outside light, outside tap.

#### **Rear Garden**

Very well presented established enclosed rear garden laid to lawn with a large selection of shrubs and plants to sizeable beds and borders, paved patio seating area, outside light, wooden garden shed, wooden fence to perimeter.