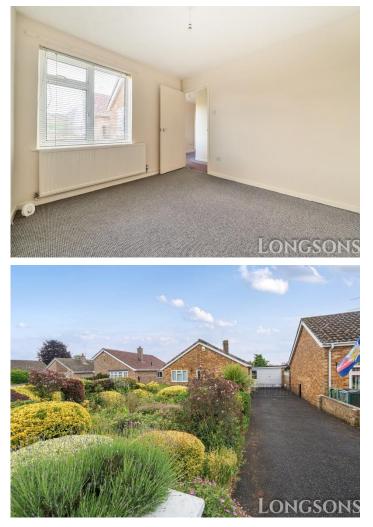

#### **Outside Front**

Established well presented front garden laid to a selection of shrubs and plants, driveway providing off-road parking for several vehicles, outside light, outside tap.

#### **Rear Garden**

Very well presented established enclosed rear garden laid to lawn with a large selection of shrubs and plants to sizeable beds and borders, paved patio seating area, outside light, wooden garden shed, wooden fence to perimeter.