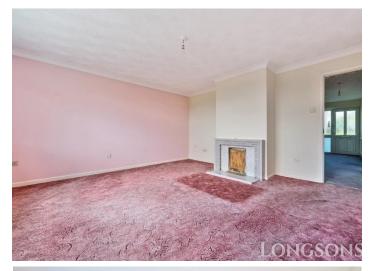

## Lounge

14'11" (4.55m) x 13'0" (3.96m) UPVC double glazed window to rear, fireplace, radiator.