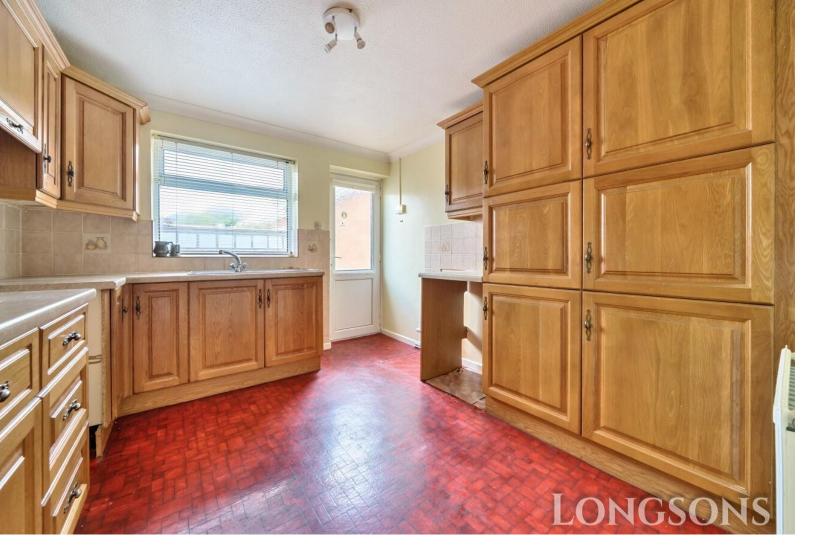

#### Kitchen 10'5" (3.18m) x 10'1" (3.07m)

Fitted kitchen units to walls and floor, work surface over, stainless steel one and a half bowl sink unit with mixer tap and drainer, space for electric cooker with extractor hood over, space and plumbing for washing machine, space for under counter fridge/freezer, UPVC double glazed entrance door to side, tiled splashback, radiator.