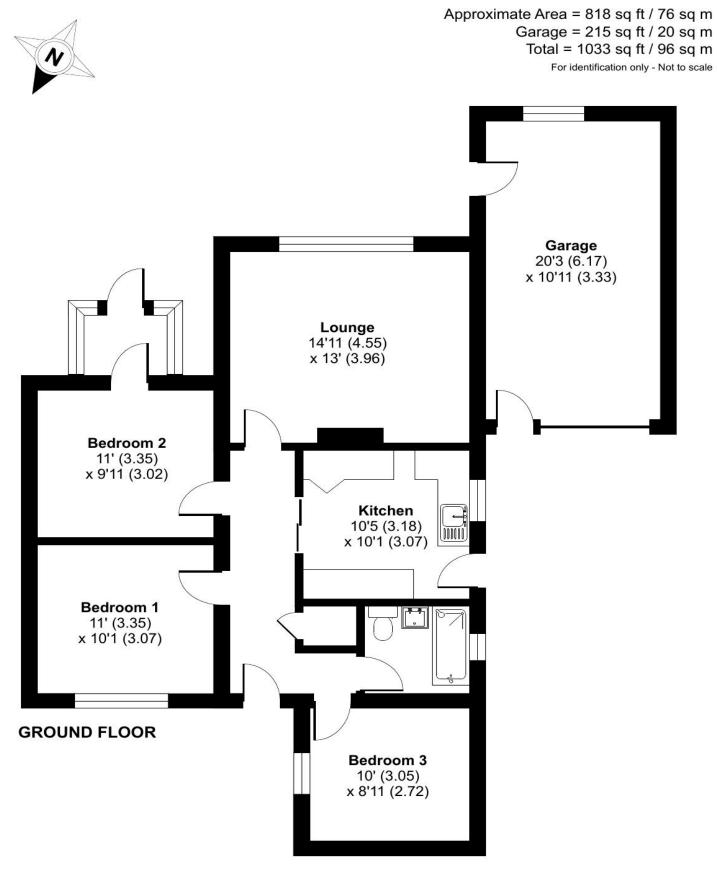

## Greenhoe Place, Swaffham, PE37

For identification only - Not to scale

Garage

Floor plan produced in accordance with RICS Property Measurement 2nd Edition, Incorporating International Property Measurement Standards (IPMS2 Residential). © nichecom 2024. Produced for Longsons. REF: 1302803

## **Entrance Hall**

UPVC double glazed entrance door to front, built-in cupboard housing hot water cylinder, loft access, radiator.

## Lounge

14'11" (4.55m) x 13'0" (3.96m) UPVC double glazed window to rear, fireplace, radiator.

#### Kitchen 10'5" (3.18m) x 10'1" (3.07m)

Fitted kitchen units to walls and floor, work surface over, stainless steel one and a half bowl sink unit with mixer tap and drainer, space for electric cooker with extractor hood over, space and plumbing for washing machine, space for under counter fridge/freezer, UPVC double glazed entrance door to side, tiled splashback, radiator.

### **Bedroom One**

11'0" (3.35m) x 9'11" (3.02m) UPVC double glazed window to front,

radiator.

### **Bedroom Two**

11'0" (3.35m) x 10'1" (3.07m) UPVC double glazed French doors

opening to UPVC rear porch, radiator.

### **Bedroom Three** 10'0" (3.05m) x 8'11" (2.72m)

UPVC double glazed window to side, radiator.

#### **Bathroom**

Bathroom suite comprising bath with mixer tap, separate hand shower attachment and shower screen, wash basin, WC, tiled splashback, radiator, obscure glass UPVC double glazed window to side, extract fan.

#### Garage 20'3" (6.17m) x 10'11" (3.33m)

Up and over door to front, UPVC double glazed entrance door to front and rear, UPVC double glazed window to rear, service pit, electric power and lights, wall mounted gas central heating boiler.