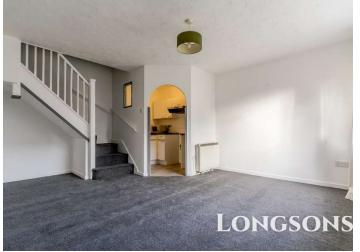

# Lounge/Diner

16'2" (4.93m) Max x 14'9" (4.5m)

Double glazed window to front aspect, TV point, telephone point, electric storage heater, stairs to first floor, archway through to kitchen.

#### Kitchen 7'2" (2.18m) Max x 5'5" (1.65m)

#### Max

Fitted with a range of wall and base level kitchen units with rolled edge worktop over, single sink drainer, space for cooker and fridge.