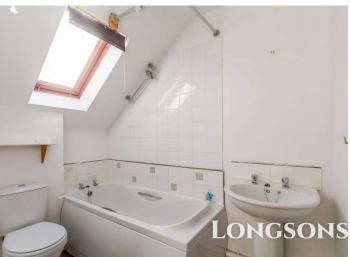

# Bathroom

#### 10'1" (3.07m) Max x 4'10" (1.47m) Max

Bathroom suite comprising - panel bath with shower over, WC, plumbing and space for washing machine, Velux window to front aspect.