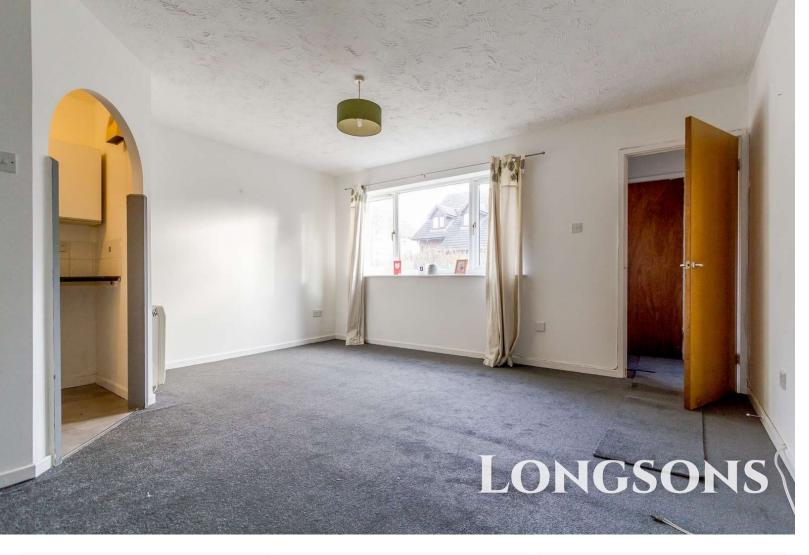

# Lounge/Diner

16'2" (4.93m) Max x 14'9" (4.5m)

Double glazed window to front aspect, TV point, telephone point, electric storage heater, stairs to first floor, archway through to kitchen.