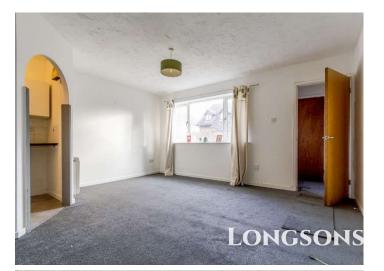

# Lounge/Diner

16'2" (4.93m) Max x 14'9" (4.5m)

Double glazed window to front aspect, TV point, telephone point, electric storage heater, stairs to first floor, archway through to kitchen.