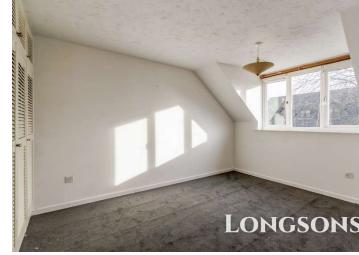

### Bedroom

# 12'11" (3.94m) To Wardrobe x 9'9" (2.97m)

Double glazed window to front aspect, built in wardrobes, wall mounted storage heater.