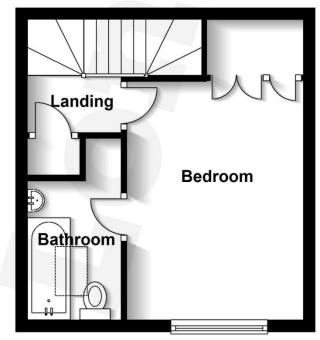

# **Ground Floor**

**First Floor** 

## Stairs & Landing

Cupboard housing water heater, access to loft.

### Bedroom

# 12'11" (3.94m) To Wardrobe x 9'9" (2.97m)

Double glazed window to front aspect, built in wardrobes, wall mounted storage heater.

# Bathroom

#### 10'1" (3.07m) Max x 4'10" (1.47m) Max

Bathroom suite comprising - panel bath with shower over, WC, plumbing and space for washing machine, Velux window to front aspect.