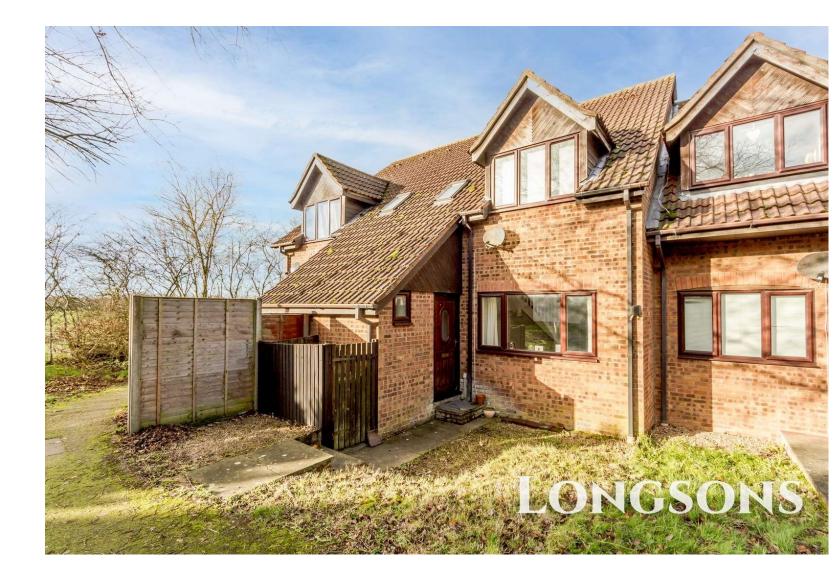

# 35 Strasbourg Way, Dereham, NR19 1UJ

A one bedroom house situated within the popular area of Toftwood. With benefits including double bedroom, UPVC double glazing, first floor bathroom, downstairs cloakroom with WC and allocated parking space, viewing is highly recommended.

#### **Outside**

Laid to low maintenance shingle with path to front door and fenced storage area. The property comes with an allocated parking space.