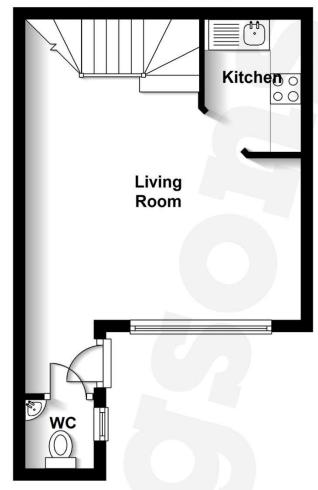

# **Ground Floor**

**First Floor** 

Briefly, the property comprises -Entrance Hall, living room, kitchen, ground floor cloakroom with WC, double bedroom, bathroom and allocated parking space.

Restrictions - No Smokers, No Pets.

#### **Entrance Hall**

Entrance door, fitted carpet.

## Cloakroom

4'9" (1.45m) x 4'9" (1.45m)

Double glazed window to side, WC,

hand wash basin,

# Lounge/Diner

16'2" (4.93m) Max x 14'9" (4.5m)

Double glazed window to front aspect, TV point, telephone point, electric storage heater, stairs to first floor, archway through to kitchen.

#### Kitchen 7'2" (2.18m) Max x 5'5" (1.65m)

#### Max

Fitted with a range of wall and base level kitchen units with rolled edge worktop over, single sink drainer, space for cooker and fridge.

#### **Outside**

Laid to low maintenance shingle with path to front door and fenced storage area. The property comes with an allocated parking space.