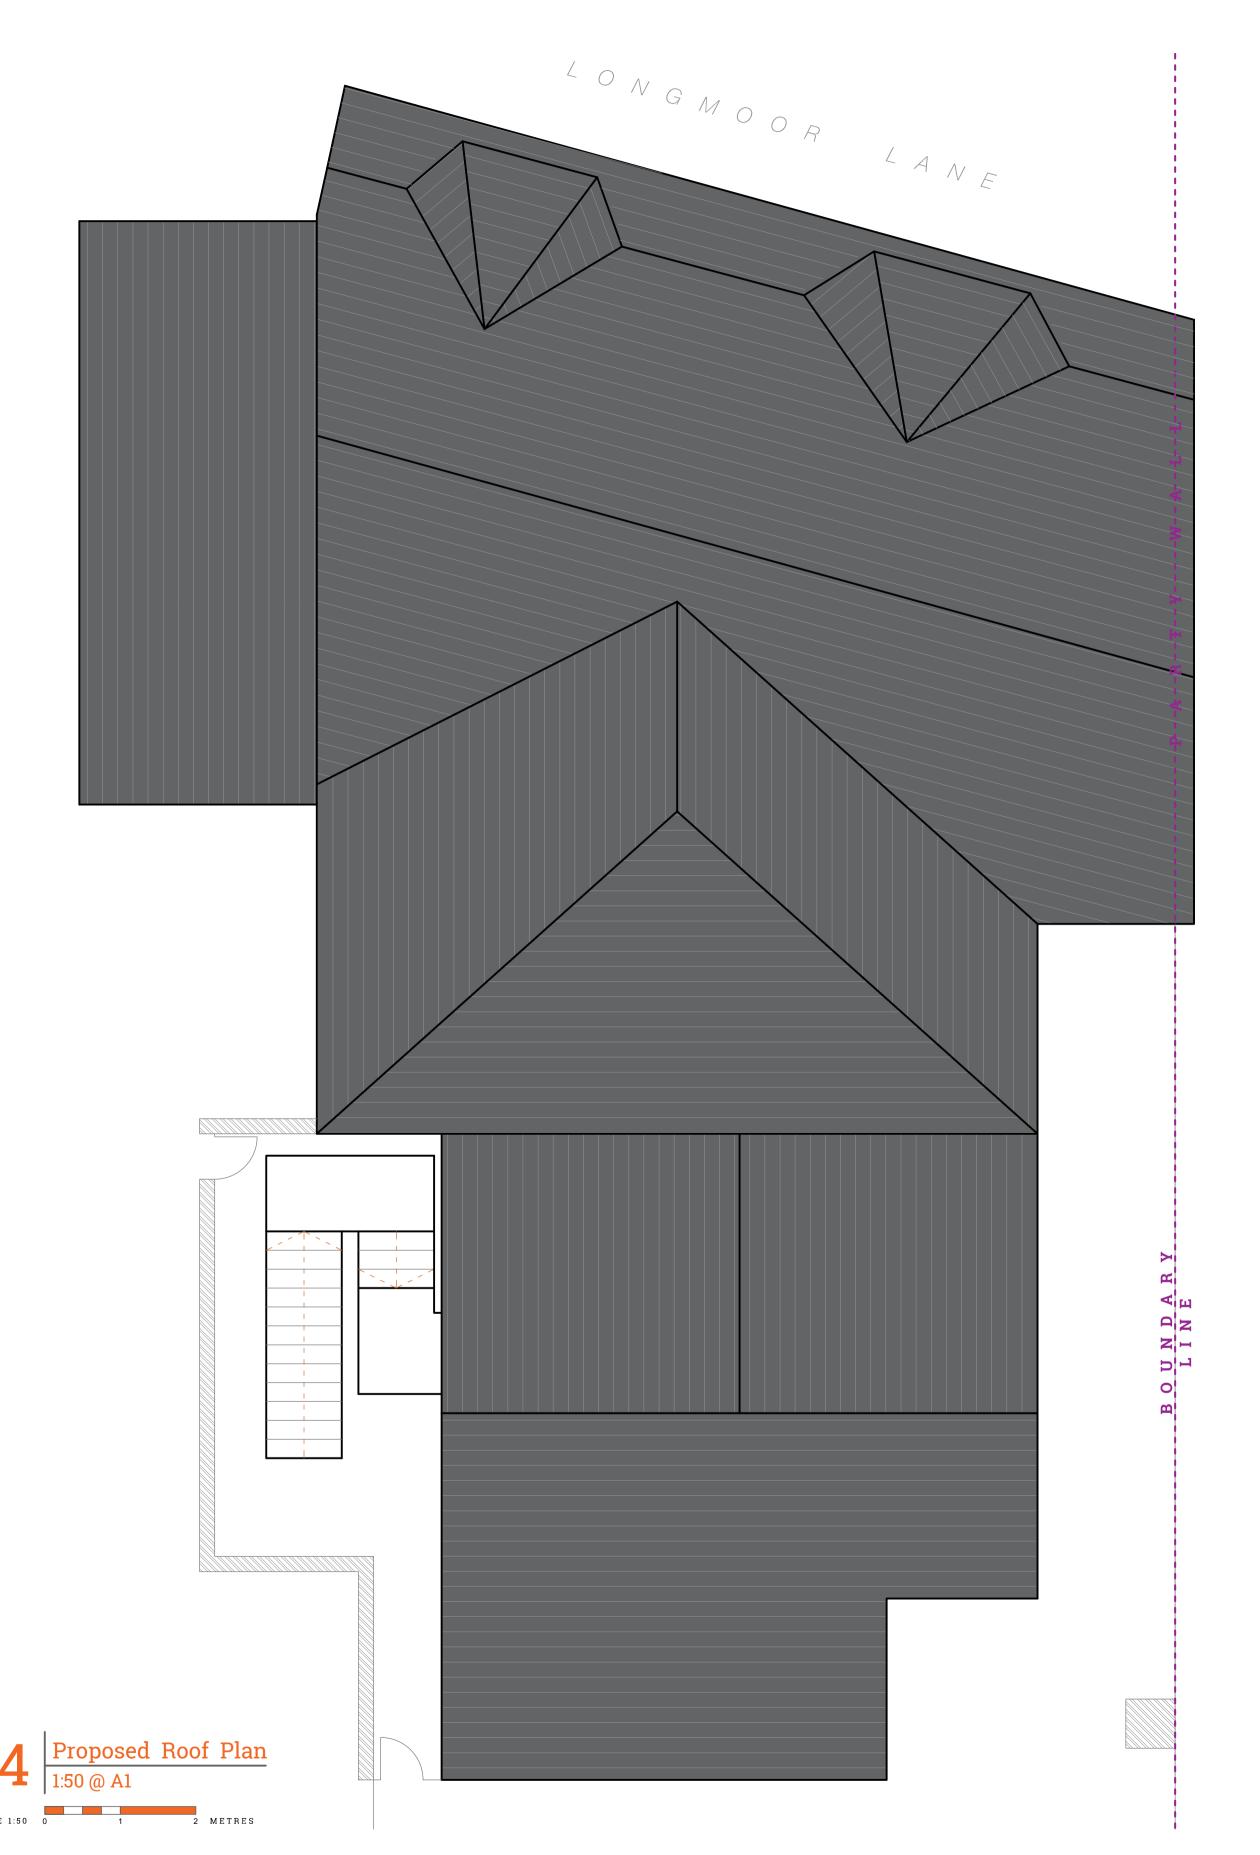

## 2-4 Longmoor Lane

Liverpool, L9 0EQ.

Existing Second Floor Plan
1:100 @ A1

SCALE 1:50 0 1 5 METRES

Existing Roof Plan

1:100 @ A1

SCALE 1:50 0 1 5 METRES

NOTES