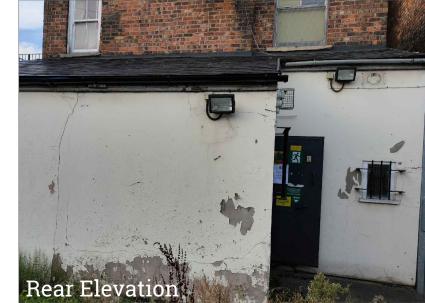

NOTES

| raughtworX  Architectural Draughtsmanship            | E-mail: rob@draughtworx.co<br>www.draughtworx.co.uk |          |
|------------------------------------------------------|-----------------------------------------------------|----------|
| Contract                                             | Scale / Page Size                                   | Date     |
| Lloyds Bank, 2-4 Longmoor Lane<br>Liverpool, L9 0EQ. | 1:100 on A1                                         | Oct' '23 |
| Drawing Title                                        | Drawing number and                                  | revision |
| Existing Floor plans & Photographs                   |                                                     |          |
|                                                      |                                                     |          |