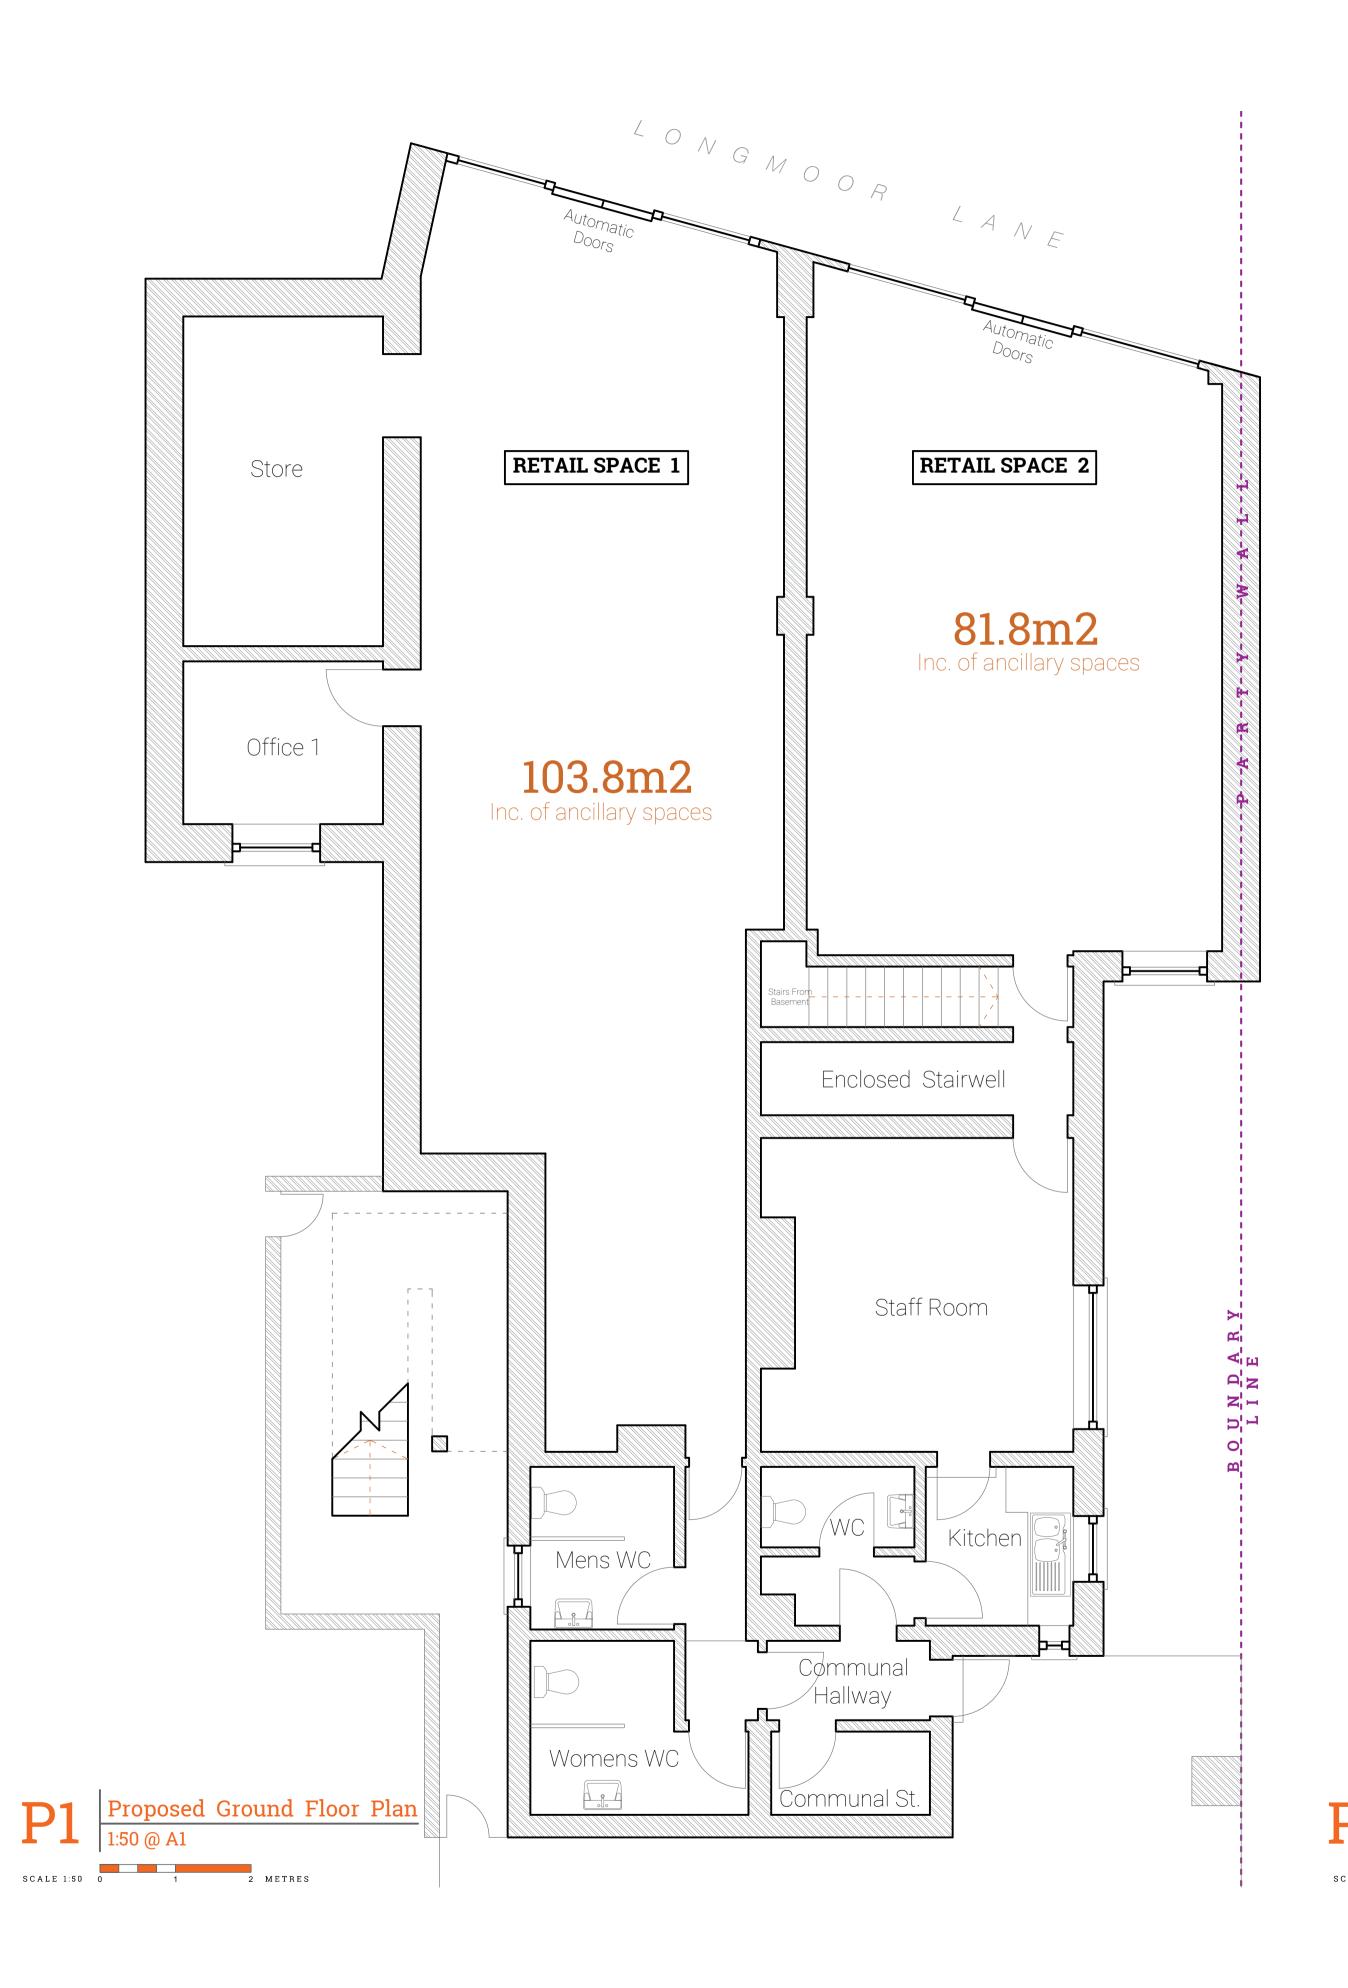

| raughtworX  Architectural Draughtsmanship                        | E-mail: rob@draughtworx.co.uk<br>www.draughtworx.co.uk |                  |
|------------------------------------------------------------------|--------------------------------------------------------|------------------|
| Contract<br>Lloyds Bank, 2-4 Longmoor Lane<br>Liverpool, L9 0EQ. | Scale / Page Size<br>1:50 on A1                        | Date<br>Oct' '23 |
| Drawing Title Proposed Second & Roof plans                       | Drawing number and                                     | revision         |