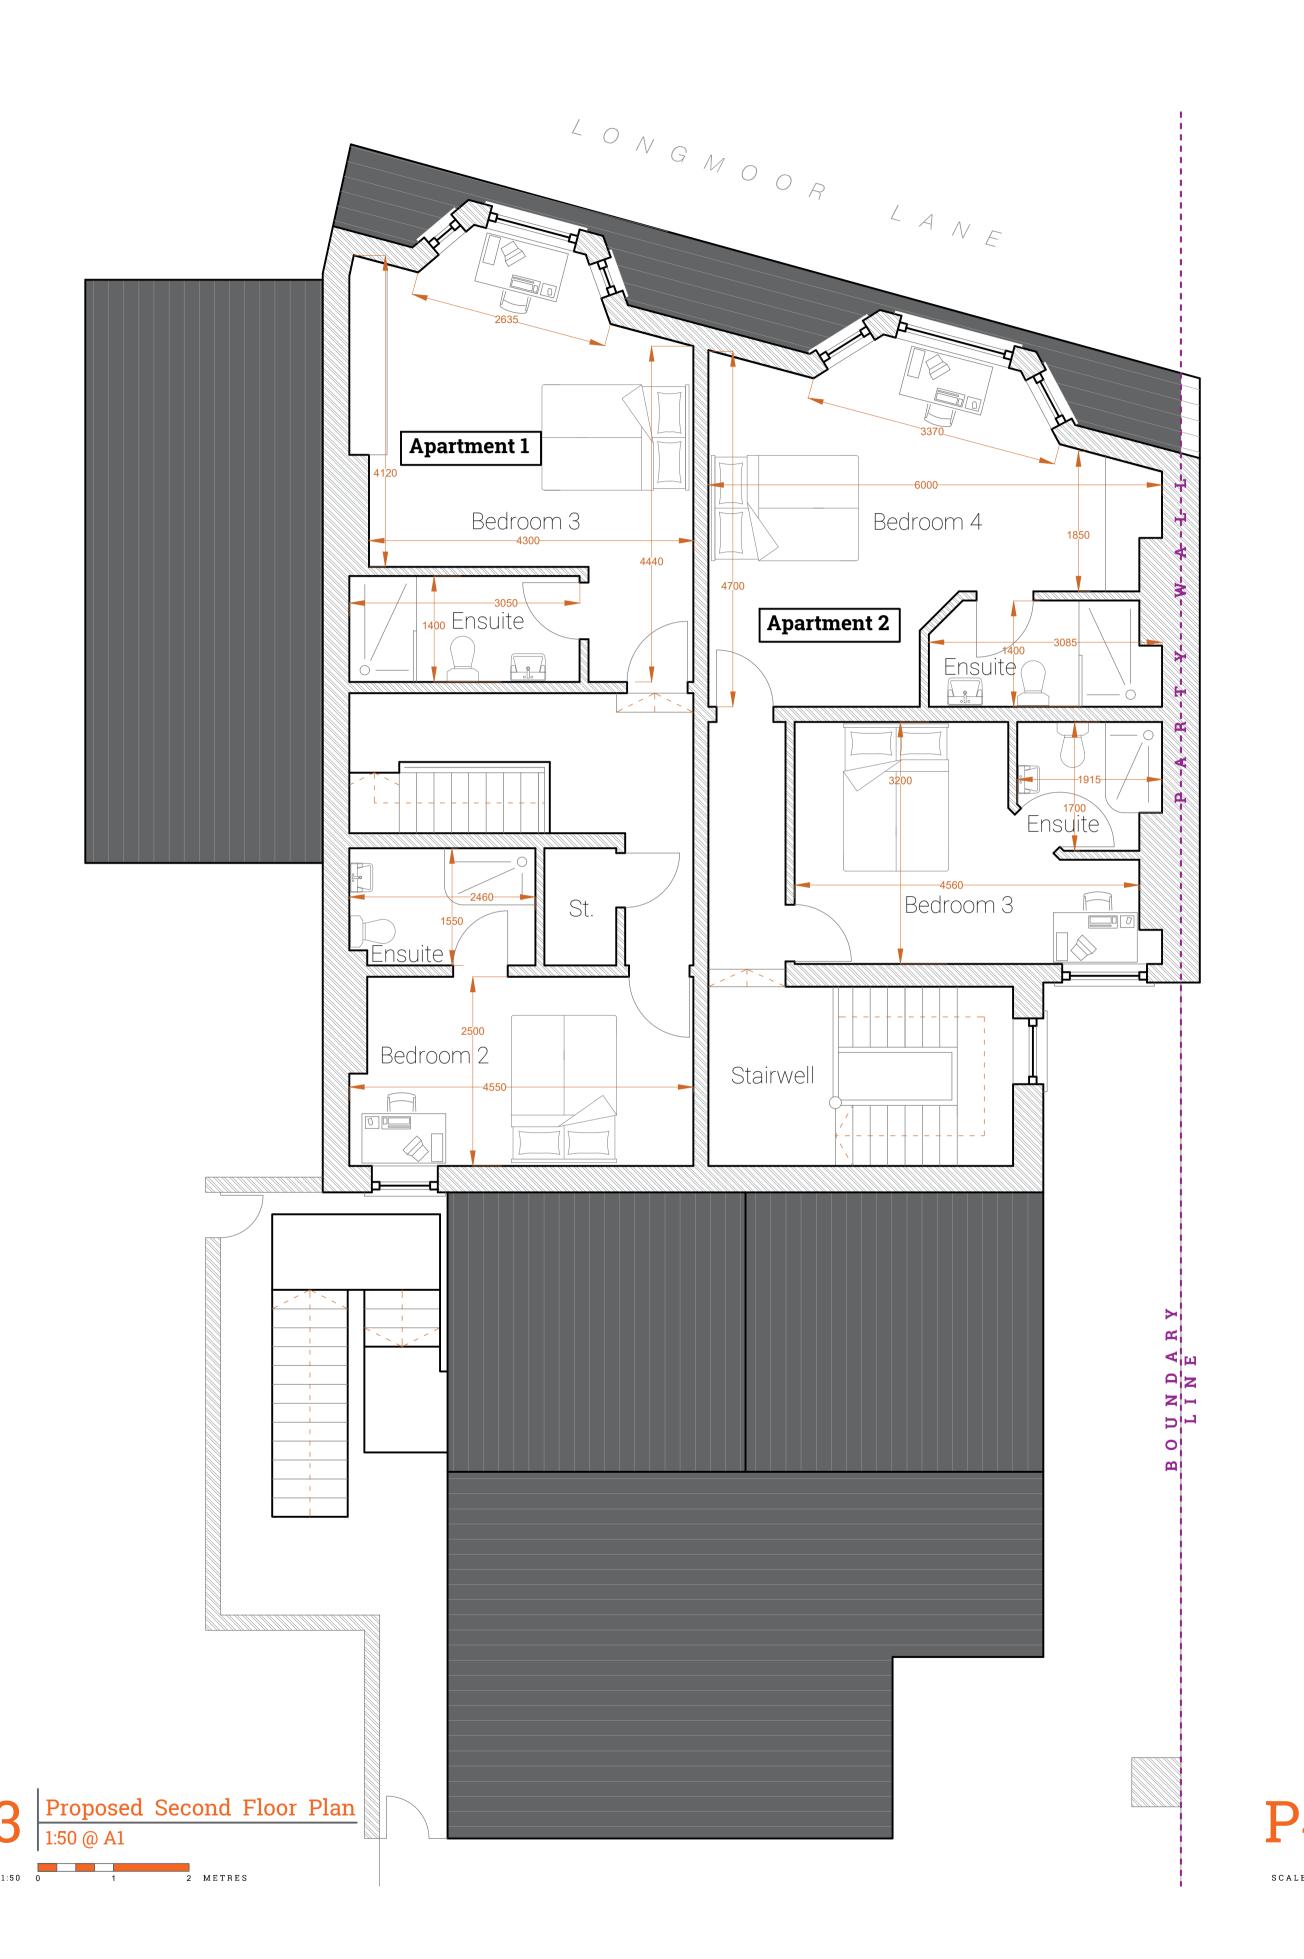

## 2-4 Longmoor Lane

Liverpool, L9 0EQ.

Existing Second Floor Plan
1:100 @ A1

SCALE 1:50 0 1 5 METRES

Existing Roof Plan

1:100 @ A1

SCALE 1:50 0 1 5 METRES

NOTES