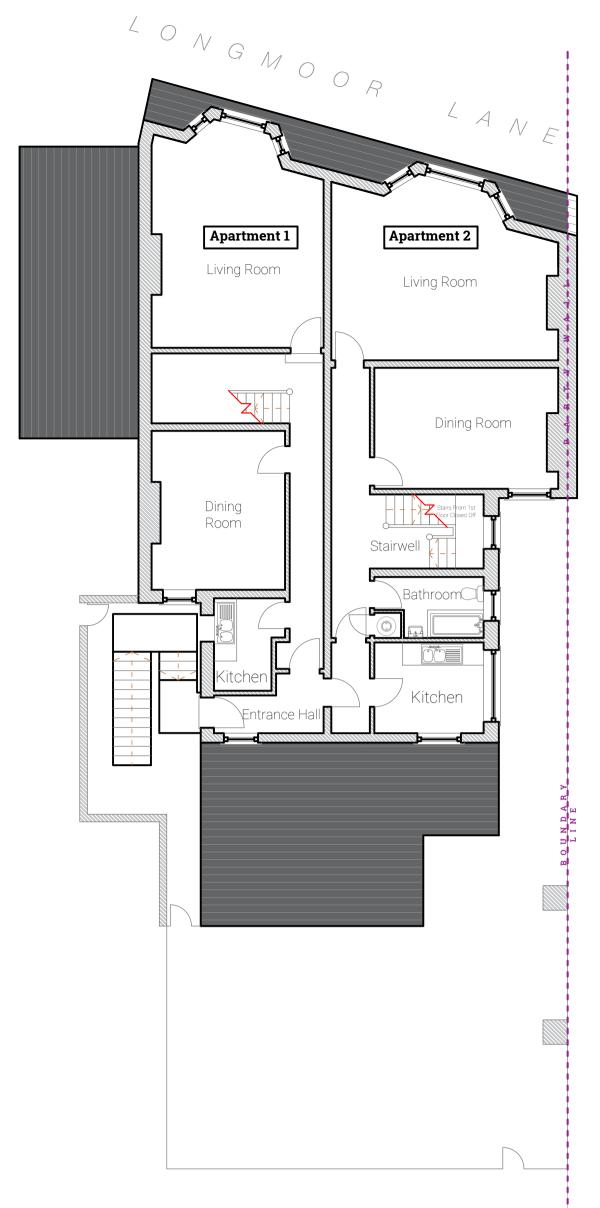

| raughtworX  Architectural Draughtsmanship                        | E-mail: rob@draughtworx.co.uk<br>www.draughtworx.co.uk |                  |
|------------------------------------------------------------------|--------------------------------------------------------|------------------|
| Contract<br>Lloyds Bank, 2-4 Longmoor Lane<br>Liverpool, L9 0EQ. | Scale / Page Size<br>1:50 on A1                        | Date<br>Oct' '23 |
| Drawing Title Proposed Second & Roof plans                       | Drawing number and                                     | revision         |