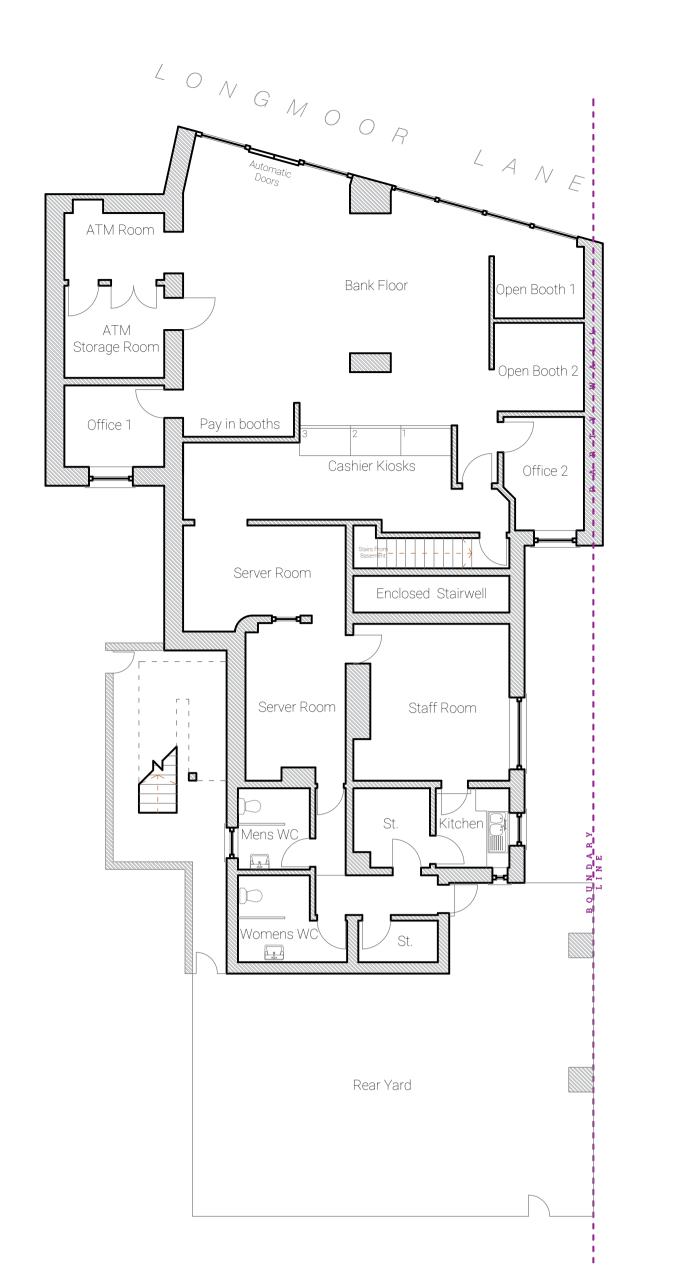

NOTES

| raughtworX  Architectural Draughtsmanship            | E-mail: rob@draughtworx.co<br>www.draughtworx.co.uk |          |
|------------------------------------------------------|-----------------------------------------------------|----------|
| Contract                                             | Scale / Page Size                                   | Date     |
| Lloyds Bank, 2-4 Longmoor Lane<br>Liverpool, L9 0EQ. | 1:100 on A1                                         | Oct' '23 |
| Drawing Title                                        | Drawing number and                                  | revision |
| Existing Floor plans & Photographs                   |                                                     |          |
|                                                      |                                                     |          |