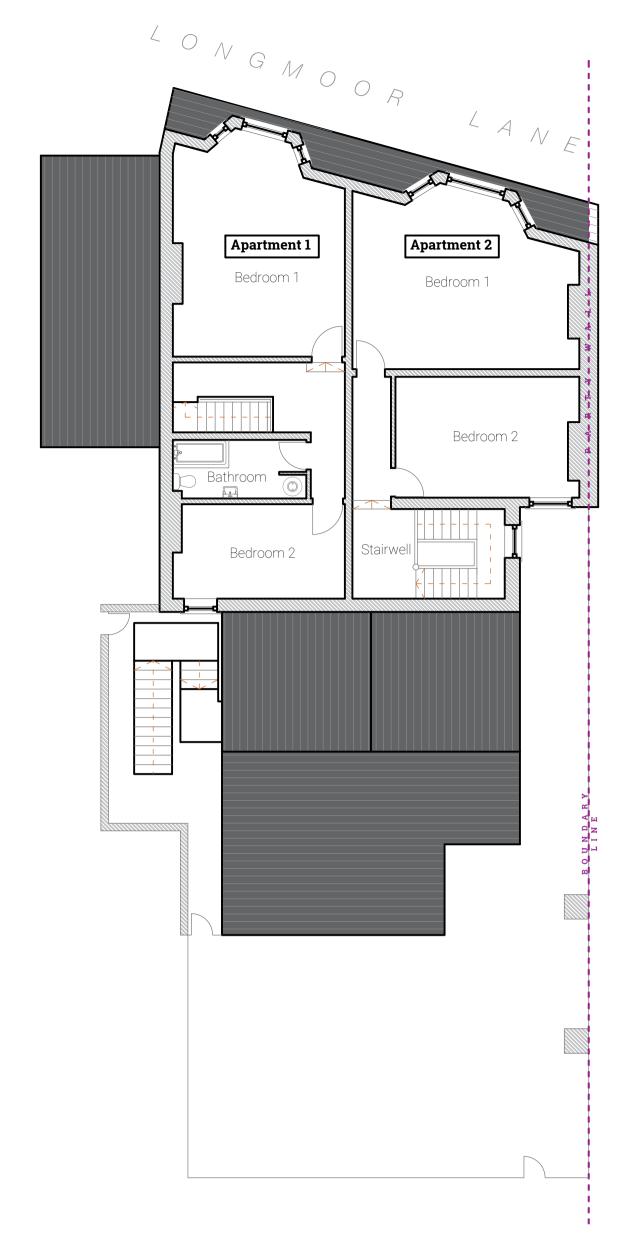

## 2-4 Longmoor Lane

Liverpool, L9 0EQ.

Existing Second Floor Plan
1:100 @ A1

SCALE 1:50 0 1 5 METRES

Existing Roof Plan

1:100 @ A1

SCALE 1:50 0 1 5 METRES

NOTES