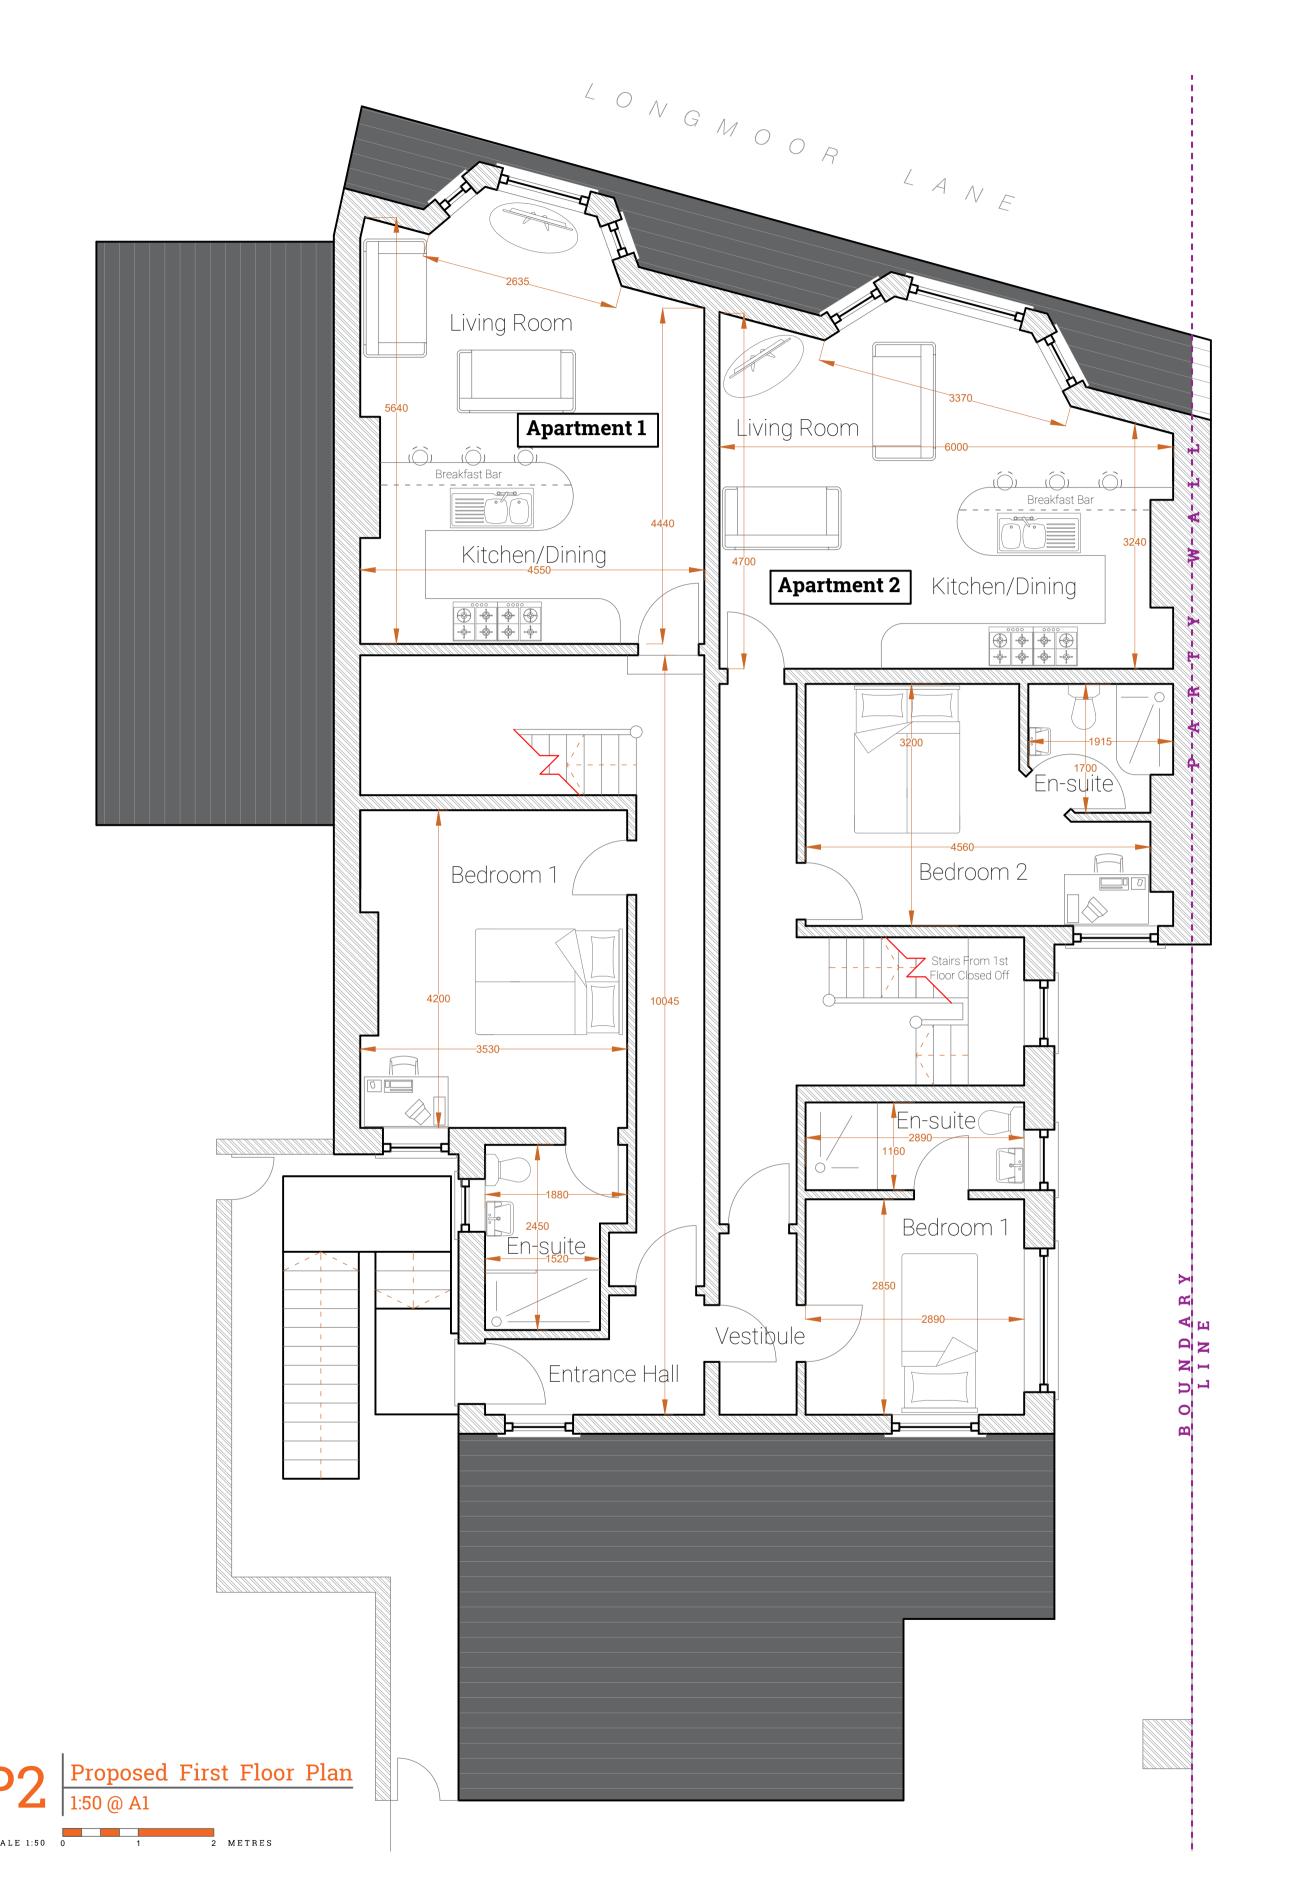

| raughtworX  Architectural Draughtsmanship                        | E-mail: rob@draughtworx.co.uk<br>www.draughtworx.co.uk |                  |
|------------------------------------------------------------------|--------------------------------------------------------|------------------|
| Contract<br>Lloyds Bank, 2-4 Longmoor Lane<br>Liverpool, L9 0EQ. | Scale / Page Size<br>1:50 on A1                        | Date<br>Oct' '23 |
| Drawing Title Proposed Second & Roof plans                       | Drawing number and                                     | revision         |