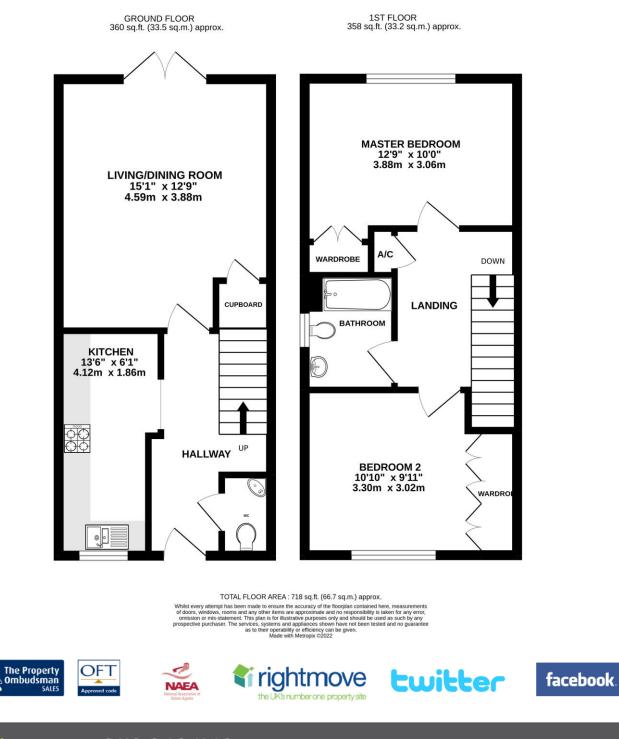

### 39 Battle Place, Reading, Berkshire, RG30 1AJ Price £320,000 Freehold

Masons are proud to offer to the market this immaculately presented, two bedroom end of terrace house situated in West Reading close to Reading town centre & mainline station, Reading West train station and local amenities including a post office, a variety of shops, bus stops, restaurants and pubs. The spacious accommodation comprises of a 15ft living/dining room with patio doors leading to the rear garden, a 13ft modern kitchen with integral appliances, a 12ft Master bedroom with fitted wardrobe, a 12ft second bedroom again with built in wardrobes and a modern family bathroom. Further benefits include gas central heating, UPVC double glazing, an allocated parking space and a fully enclosed West facing rear garden with side access. VIEWING RECOMMENDED.

#### Kitchen:

13'6" x 6'1" Double glazed with a front aspect, fitted with a range of eve and base level units with roll edge tops, integral appliances including a dishwasher, oven, gas hob with extractor above, as well as a 1.5 sink with drainer.

Living/Dining Room: 15'1" x 12'9" Double glazed with a rear aspect, boasting an under stairs storage cupboard and patio doors leading to the garden.

The first floor landing boasts an airing cupboard and has doors to:

Master bedroom: 12'9" x 10' Double glazed with a rear aspect and built in wardrobe.

Family bathroom: Double glazed with a side aspect, fitted with a panel enclosed bath, low level WC and hand wash basin.

Second bedroom: 10'10" x 9'11" Double glazed with a front aspect and built in wardrobes.

Outside:

To the rear the West facing garden is fully enclosed and mainly laid to lawn but boasts a patio area and side access. To the front of the property lies a small garden which