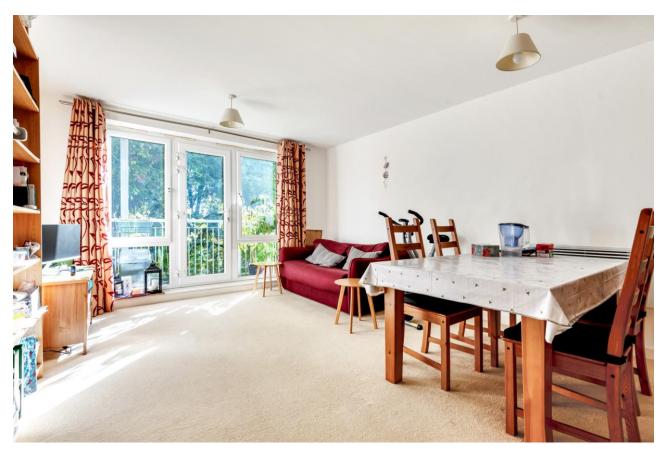

## Bathroom:

Fitted with a panel enclosed bath, low level WC and hand wash basin.

Bedroom: 12'5" x 9'11" Double glazed with a rear aspect and a built-in wardrobe.

Living/dining room: 15'4" x 12'4" Double glazed with a rear aspect, access to the balcony and an opening to the Kitchen.