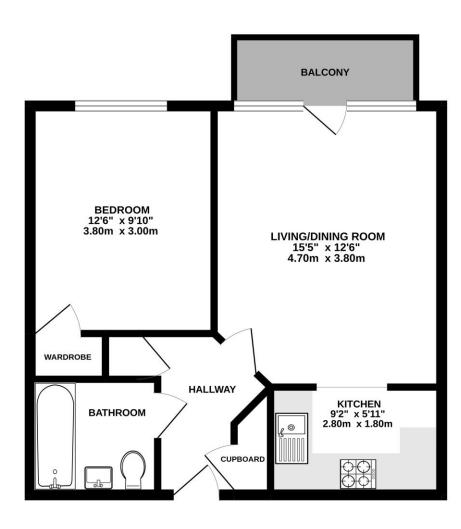

## SECOND FLOOR

23 Caversham Place, Reading, Berkshire, RG1 8BY Price £200,000 Leasehold

23 Caversham Place, Reading, Berkshire, RG1 8BY Price £200,000 Leasehold

Masons are proud to offer to the market this well presented one bedroom second floor apartment situated close to local amenities and within a short walk of Caversham and Reading centres along with Reading mainline train station. The property is offered to the market with no onward chain complications and with the accommodation comprising of a 15ft living/dining room which is open plan to the 9ft kitchen, a 12ft bedroom, bathroom and a balcony. Further benefits of the property include UPVC double glazing, allocated parking which is accessed via electric gates, a lease length of approximately 140 years and nearby local amenities including a plethora of shops, restaurants, public houses, supermarkets and many more. VIEWING RECOMMENDED.

## Bathroom:

Fitted with a panel enclosed bath, low level WC and hand wash basin.

Bedroom: 12'5" x 9'11" Double glazed with a rear aspect and a built-in wardrobe.

Living/dining room: 15'4" x 12'4" Double glazed with a rear aspect, access to the balcony and an opening to the Kitchen.

Kitchen:
9'3" x 5'10"
Fitted with a range of eye and base level units with roll edge tops and tiled surround, oven, hob with extractor above, sink with

drainer and space for a fridge/freezer and further utilities.