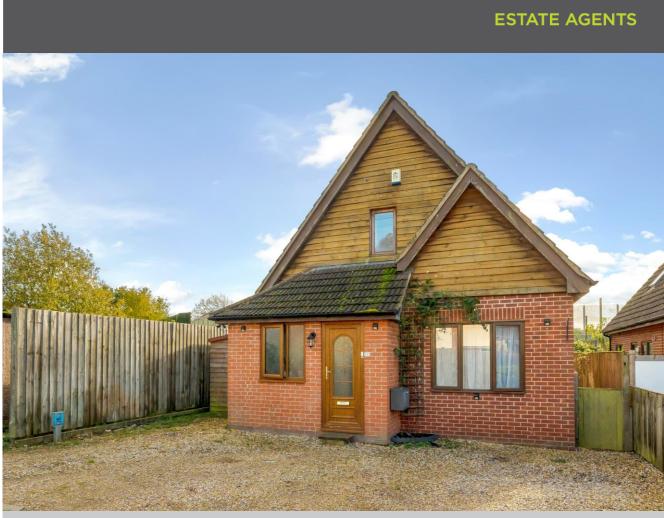

## 47 Bradley Road, Nuffield, Henley On Thames, RG9 5SG O.I.E.O. £400,000 Freehold

47 Bradley Road, Nuffield, Henley On Thames, RG9 5SG O.I.E.O. £400,000 Freehold

Masons are proud to offer to the market this well presented, 3/4 bedroom detached family home situated in Nuffield, between Henley on Thames and Wallingford. The spacious accommodation comprises of a porch, a 19ft living/dining room, a 14ft kitchen/breakfast room, a 9ft bedroom 4/study, a downstairs shower room, a 13ft bedroom 3, a 16ft master bedroom with fitted storage, a 12ft second bedroom with a built in wardrobe and a family bathroom. Further benefits of the property include a fully enclosed and well maintained rear garden, driveway parking, gas central heating and double glazing. VIEWING RECOMMENDED.

3/4 bedroom detached home

19ft living/dining room

- 16ft master bedroom with built in storage
- 14ft kitchen/breakfast room
- 2 further double bedrooms
- Gas central heating
- Double glazing
- Close to Henley on Thames & Wallingford
- Driveway parking