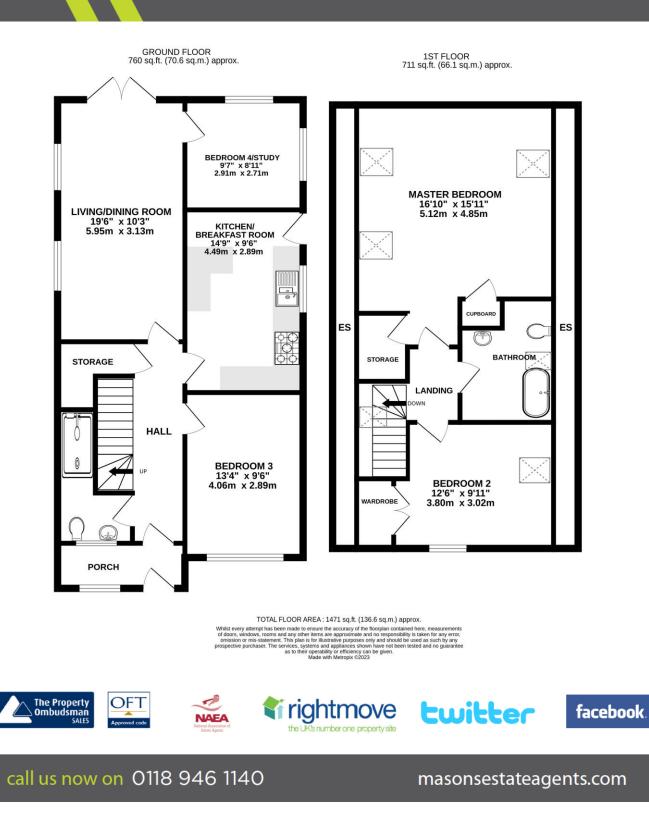

Front door opens into the porch which is double glazed with a front aspect and boasts a door to the hallway. The hallway boasts an under stairs storage cupboard, stairs to the first floor landing and doors to...

Bedroom 3: 13'4" x 9'6" Double glazed with a front aspect.

Shower room:

Double glazed with a front aspect, fitted with a shower. low level WC and hand wash basin.

Kitchen/breakfast room:

14'9" x 9'6" Double glazed with a side aspect, fitted with a range of eye and base level units with roll edge tops and tiled surround, 1.5 sink with drainer. five burner gas hob and space for further appliances.

Living/dining room: 19'6" x 10'3" Double glazed with a dual aspect, patio doors leading to the rear garden and doors to bedroom 4/study.

Bedroom 4/study: 9'7" x 8'11" Double glazed with a dual aspect.

The first floor landing boasts a Velux window and doors to...

Master bedroom: 16'10" x 15'11" Double glazed with multiple Velux windows and two storage cupboards.

Bathroom:

Double glazed with a Velux window and side aspect, fitted with a bath, low level WC and hand wash basin.

Bedroom 2: 12'6" x 9'11"

masonsestateagents.com

Double glazed with a front aspect and a Velux window with a side aspect. built in wardrobe.

Outside:

To the rear the property boasts a well maintained garden which is laid with lawn and a large patio area, as well as a variety of mature flowers, trees and shrubs, all enclosed by timber fencing and with side access to the front of the property. To the front the property boasts a shingle driveway offering parking for 2-3 cars.