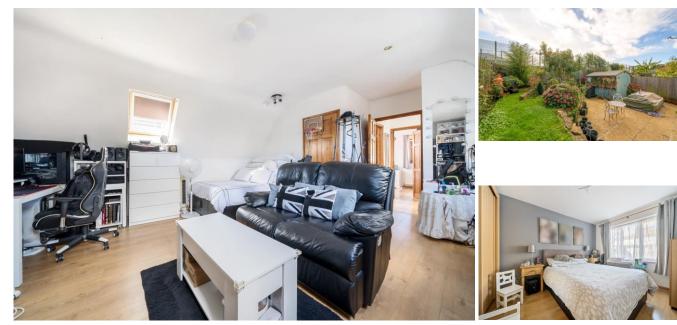

Master bedroom: 16'10" x 15'11" Double glazed with multiple Velux windows and two storage cupboards.

Bathroom:

Double glazed with a Velux window and side aspect, fitted with a bath, low level WC and hand wash basin.

Bedroom 2: 12'6" x 9'11"

masonsestateagents.com

Double glazed with a front aspect and a Velux window with a side aspect. built in wardrobe.

Outside:

To the rear the property boasts a well maintained garden which is laid with lawn and a large patio area, as well as a variety of mature flowers, trees and shrubs, all enclosed by timber fencing and with side access to the front of the property. To the front the property boasts a shingle driveway offering parking for 2-3 cars.