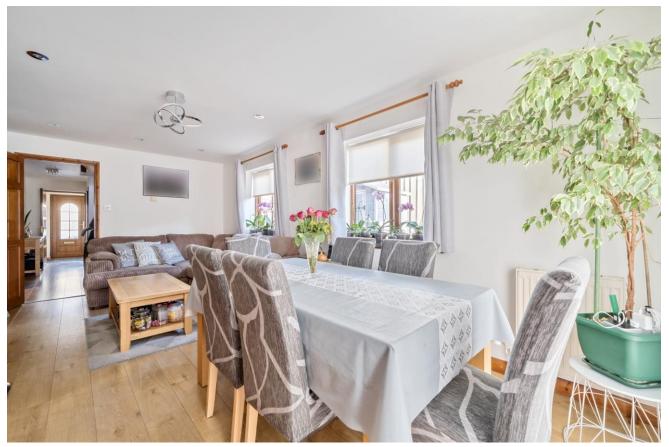

Living/dining room: 19'6" x 10'3" Double glazed with a dual aspect, patio doors leading to the rear garden and doors to bedroom 4/study.

Bedroom 4/study: 9'7" x 8'11" Double glazed with a dual aspect.

The first floor landing boasts a Velux window and doors to...