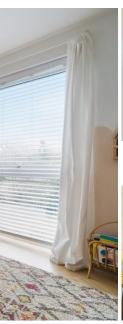

the top floor which boasts the front door of the property. This opens into the hallway which has doors/openings to...

Living/Dining Room: 16'6" x 10'7" Double glazed with a rear aspect, floor to ceiling windows and an opening to the kitchen.