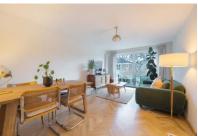

the top floor which boasts the front door of the property. This opens into the hallway which has doors/openings to...

Living/Dining Room: 16'6" x 10'7" Double glazed with a rear aspect, floor to ceiling windows and an opening to the kitchen.