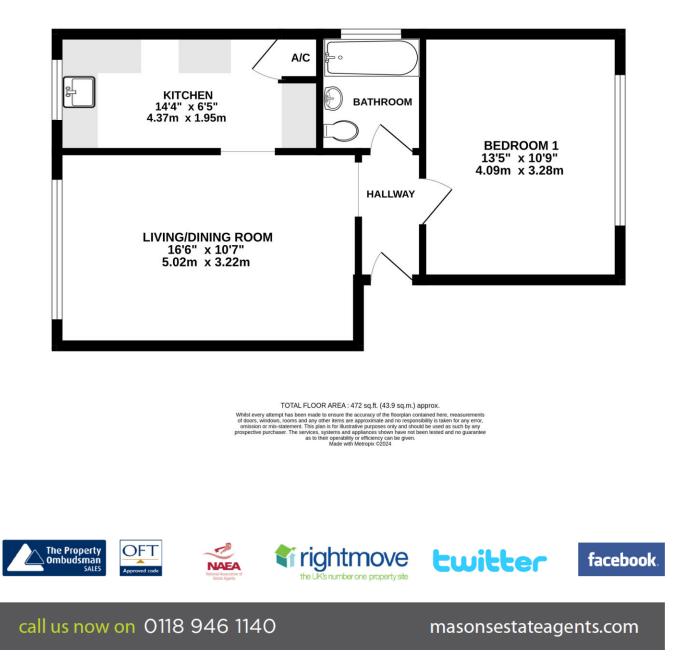

TOP FLOOR 472 sq.ft. (43.9 sq.m.) approx.

10 Bridge Street, Caversham, Reading RG4 8AA t 0118 946 1140 e sales@masonsestateagents.com

the top floor which boasts the front door of the property. This opens into the hallway which has doors/openings to...

Living/Dining Room: 16'6" x 10'7" Double glazed with a rear aspect, floor to ceiling windows and an opening to the kitchen.

#### Kitchen:

14'4" x 6'5" Double glazed with a rear aspect, fitted with a range of base level units with roll edge tops and tiled surround, farmhouse sink with drainer, space for further appliances and a built in airing cupboard.

#### Bathroom:

Double glazed with a side aspect, fitted with a bath, low level WC and hand wash basin.

#### Bedroom 1: 13'5" x 10'9" Double glazed with a front aspect and a floor to ceiling window.

Outside:

To the front the property boasts a well maintained communal garden which is mainly laid with shingle and boasts planters and seating areas. Parking is available nearby and the property boasts a garage in a nearby block.