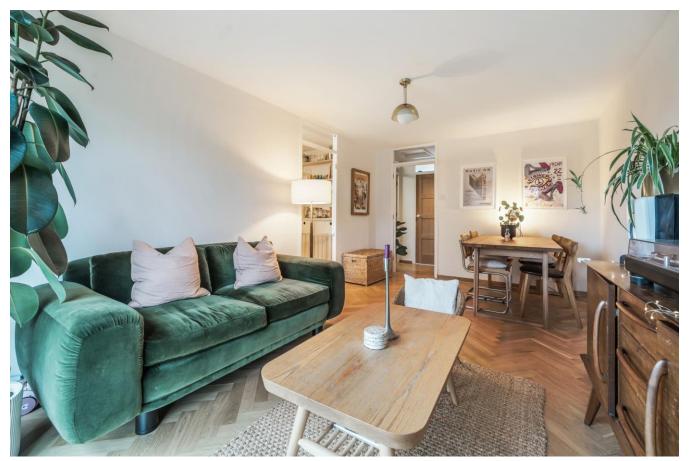

the top floor which boasts the front door of the property. This opens into the hallway which has doors/openings to...

Living/Dining Room: 16'6" x 10'7" Double glazed with a rear aspect, floor to ceiling windows and an opening to the kitchen.