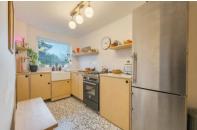

#### Kitchen:

14'4" x 6'5" Double glazed with a rear aspect, fitted with a range of base level units with roll edge tops and tiled surround, farmhouse sink with drainer, space for further appliances and a built in airing cupboard.