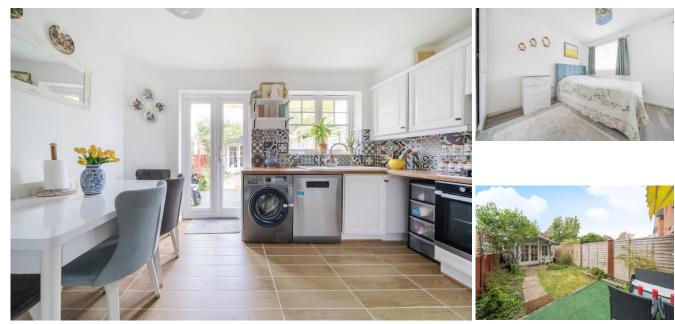

Kitchen/dining room: 12'11" x 9'2" Double glazed with a rear aspect, fitted with a modern range of eye and base level units with roll edge tops and tiled surround, 1.5 sink with drainer, gas hob with extractor above, oven, space for further appliances and patio doors leading onto the rear garden.

The first floor landing boasts doors to...

Master bedroom: 12'11" x 12'8" Double glazed with a front aspect, fitted airing cupboard and space for a wardrobe.

Bedroom 2: 11'3" x 7'11" Double glazed with a rear aspect.

Bathroom:

Double glazed with a rear aspect, fitted with a panel enclosed bath with overhead shower, low level WC and hand wash basin.

Outside:

To the rear the property boasts a fully enclosed garden which is mainly laid to lawn but boasts artificial turf and access to the shed/office. To the front the property boasts allocated parking.