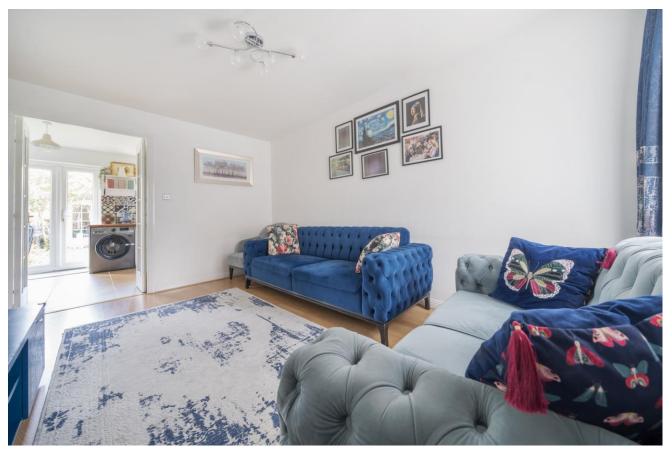

Front door opens into the entrance hall which boasts stairs leading to the first floor landing and has a door to...

Living Room: 14'10" x 13' Double glazed with a front aspect, under stairs storage cupboard and double doors to the kitchen/dining room.