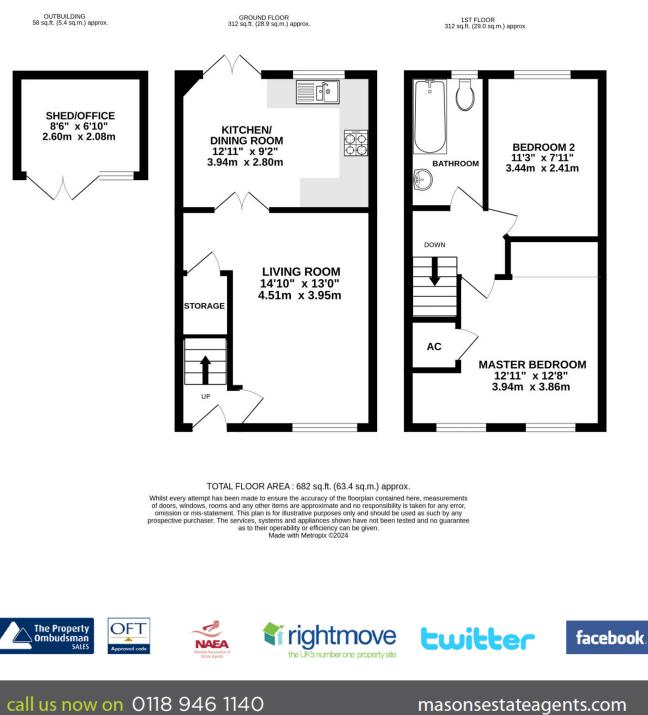

## 47 Clonmel Close, Caversham, Reading, RG4 5BF Price £345,000 Freehold

47 Clonmel Close, Caversham, Reading, Berkshire, RG4 5BF Price £345,000 Freehold

Masons are proud to offer to the market this 2 bedroom modern terrace house situated within a quiet cul-de-sac conveniently placed for Caversham and Reading centres, along with Reading mainline station. The property has been well maintained by the current owners and comprises of a 14ft living room, a 12ft modern kitchen/dining room, a 12ft master bedroom, an 11ft second bedroom and a modern family bathroom. Further benefits include an 8ft shed/office, gas central heating, UPVC double glazing, allocated parking and a private rear garden. VIEWING RECOMMENDED.

Front door opens into the entrance hall which boasts stairs leading to the first floor landing and has a door to...

Living Room: 14'10" x 13' Double glazed with a front aspect, under stairs storage cupboard and double doors to the kitchen/dining room.

Kitchen/dining room: 12'11" x 9'2" Double glazed with a rear aspect, fitted with a modern range of eye and base level units with roll edge tops and tiled surround, 1.5 sink with drainer, gas hob with extractor above, oven, space for further appliances and patio doors leading onto the rear garden.

The first floor landing boasts doors to...

Master bedroom: 12'11" x 12'8" Double glazed with a front aspect, fitted airing cupboard and space for a wardrobe.

Bedroom 2: 11'3" x 7'11" Double glazed with a rear aspect.

Bathroom:

Double glazed with a rear aspect, fitted with a panel enclosed bath with overhead shower, low level WC and hand wash basin.

Outside:

To the rear the property boasts a fully enclosed garden which is mainly laid to lawn but boasts artificial turf and access to the shed/office. To the front the property boasts allocated parking.

Shed/office: 8'6" x 6'10" Fitted with power and lighting.