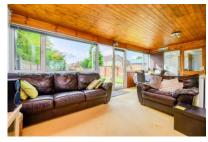

Living room: 17'11" x 11'0" into bay window, sliding doors to:

Family room: 20'4" x 11'11" double glazed rear aspect with French door to the garden.

Kitchen breakfast room: 12'1" x 8'10" double glazed side aspect, a modern range of eye and base level units with roll edge tops and tiled surround, a breakfast bar, sink and drainer, space for oven