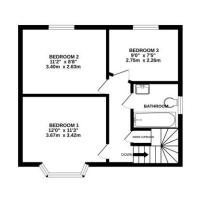

Bedroom 1: 12'0" x 11'3" into double glazed bay window.

Bedroom 2: 11'2" x 8'8" double glazed rear aspect.

Bedroom 3: 9'0" x 7'5" double glazed rear aspect.

Family bathroom: double glazed side aspect, panel enclosed bath with shower over, low level wc and wash basin.