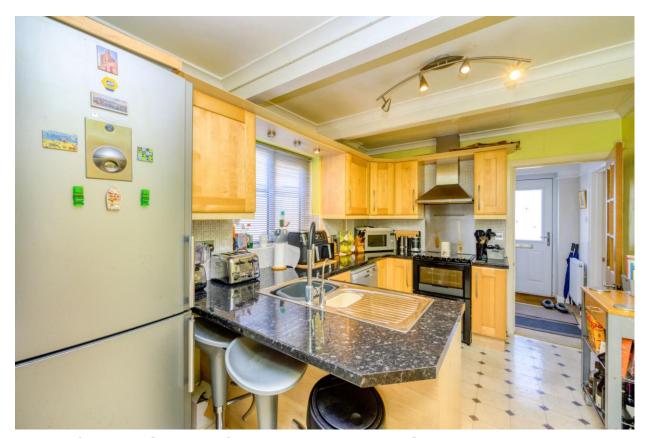

Living room: 17'11" x 11'0" into bay window, sliding doors to:

Family room: 20'4" x 11'11" double glazed rear aspect with French door to the garden.

Kitchen breakfast room: 12'1" x 8'10" double glazed side aspect, a modern range of eye and base level units with roll edge tops and tiled surround, a breakfast bar, sink and drainer, space for oven