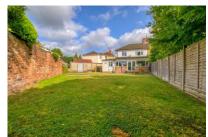

Outside: to the front there is off road parking and access to the garage. To the rear there is a good sized private corner plot garden, which is mainly laid to lawn and has a patio area as well, which is all enclosed by timber fencing and brick wall.