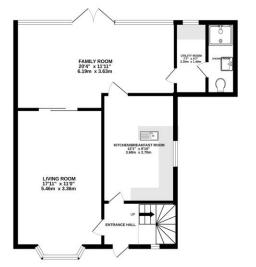

## **Full Description**

Masons are proud to offer to the market this extended and well presented three bedroom semi-detached, located on a sought after road in Caversham and within walking distance to Caversham & Reading centres, along with Reading mainline station. The property benefits from a 17ft living room, a 20ft family room, a downstairs shower room, a utility room and a 12ft kitchen breakfast room. Further benefits include a 12ft master bedroom into bay window, a family bathroom, new double glazing, a large corner plot garden and garage and off road parking. Viewing recommended.

- Corner Plot
- Garage & Off Road Parking
- Extended

- New Double Glazing
- 20ft Family Room
- Utility & Shower Room
- 17ft Living Room
- 12ft Kitchen Breakfast Room

Front door to entrance hall, which has the stairs to the first floor landing and doors to:

Living room: 17'11" x 11'0" into bay window, sliding doors to:

Family room: 20'4" x 11'11" double glazed rear aspect with French door to the garden.

Kitchen breakfast room: 12'1" x 8'10" double glazed side aspect, a modern range of eye and base level units with roll edge tops and tiled surround, a breakfast bar, sink and drainer, space for oven

and space and plumbing for additional appliances.

Utility room: 7'7" x 4'7" double glazed rear aspect, space and plumbing for appliances.

Shower room: shower cubicle, low level wc and wash basin.

First floor landing has doors to:

Outside: to the front there is off road parking and access to the garage. To the rear there is a good sized private corner plot garden, which is mainly laid to lawn and has a patio area as well, which is all enclosed by timber fencing and brick wall.