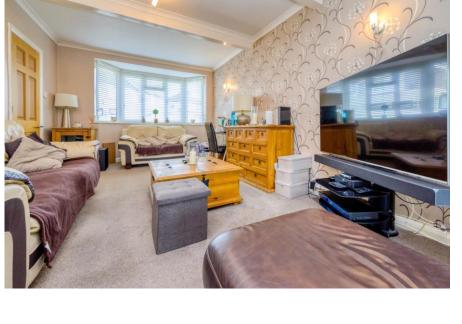

Living room: 17'11" x 11'0" into bay window, sliding doors to:

Family room: 20'4" x 11'11" double glazed rear aspect with French door to the garden.

Kitchen breakfast room: 12'1" x 8'10" double glazed side aspect, a modern range of eye and base level units with roll edge tops and tiled surround, a breakfast bar, sink and drainer, space for oven